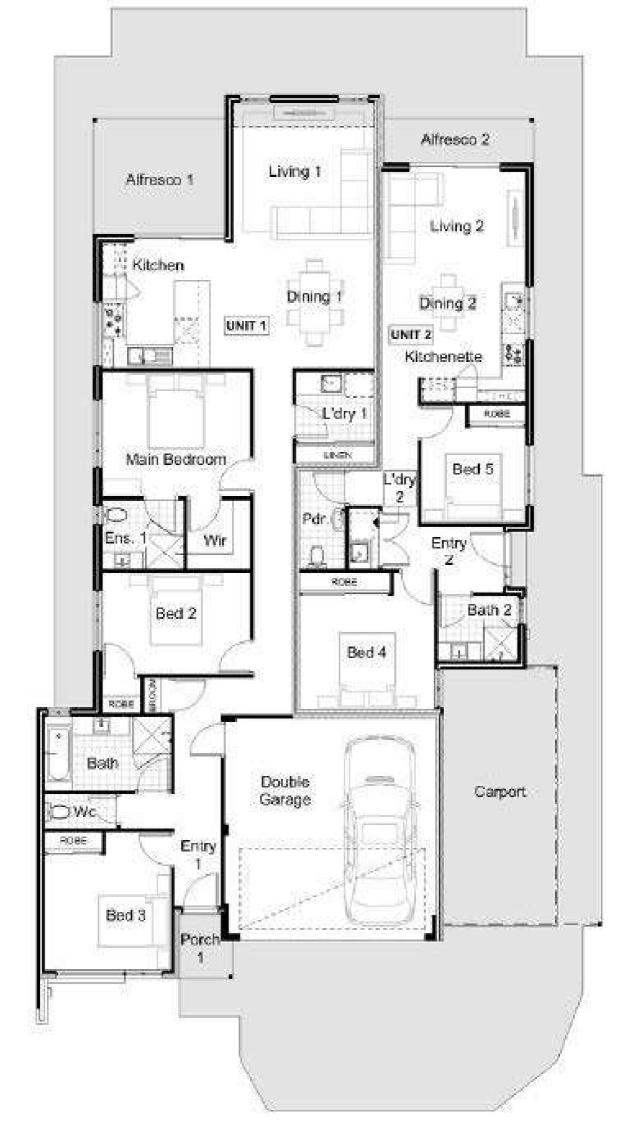

#### **3 BEDROOM 2 BATHROOM** 2 BEDROOM 1 BATHROOM

\$400.00 - \$430.00 \$350.00 - \$370.00

Should you have any queries or require further information, please do not hesitate to contact me on (08) 9314 9888 or 0424 158 858.