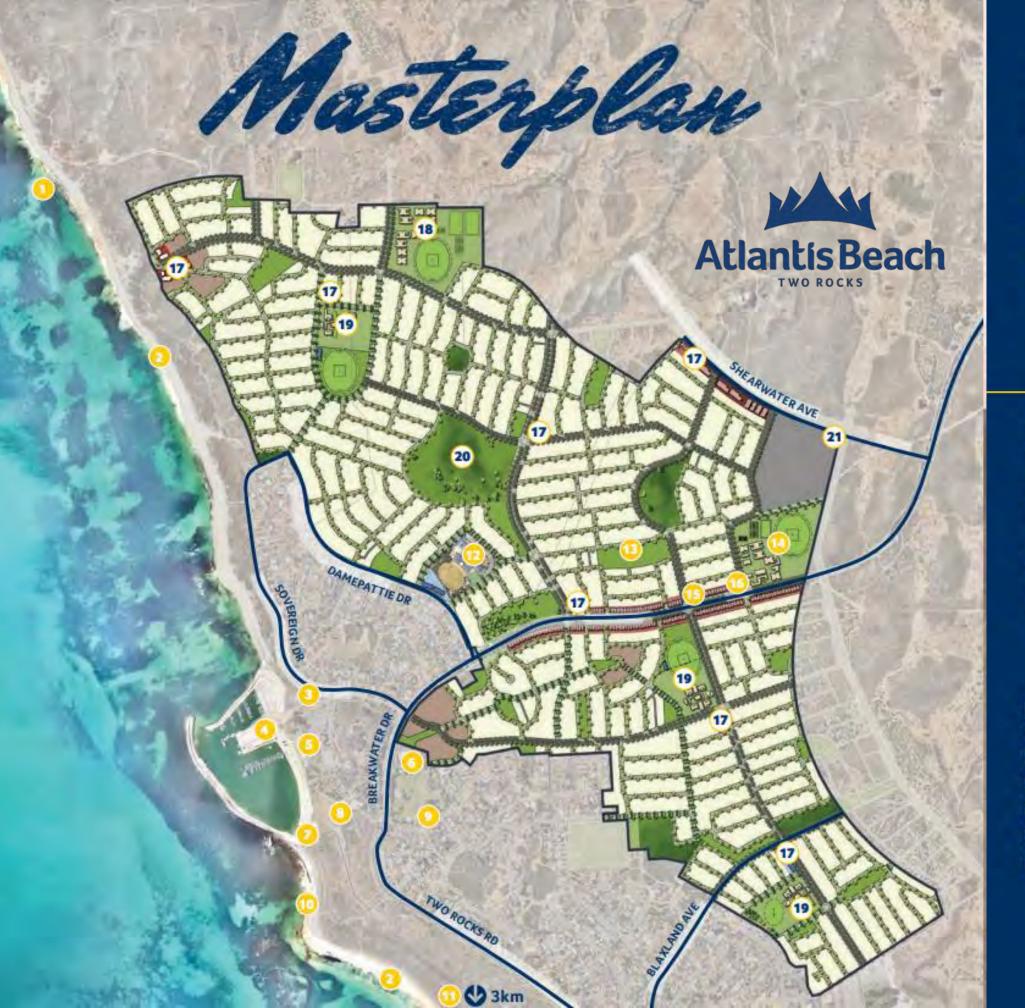

## Current

Skate park & oval
 Dog beach
 The Spot & more beaches
 Two Rocks Primary School
 Constellation Park
 Atlantis Beach Baptist College
 Medical Centre
 Childcare Centre

# Future

- Local shops
  High School
  Primary School
  Dune Conservation Park
- 21) Two Rocks District Centre

20 November 2023