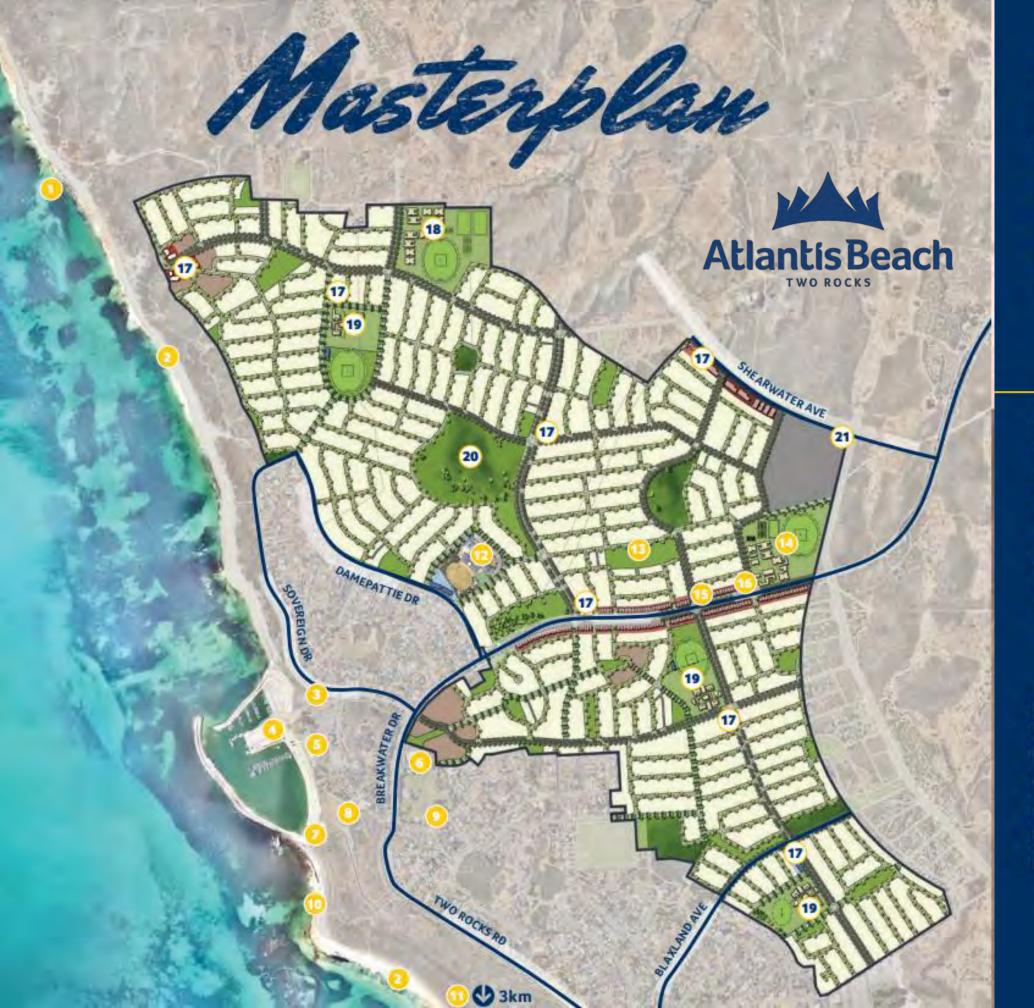

# Current

- Derrs surf break
- 2 Safe swimming beaches
- 3 Bus service
- (A) Marina & Yacht Club
- Shopping Complex
- O Community Centre & Library
- Boat ramp
- 1 Yacht Club

- O Skate park & oval
- 00 Dog beach
- 1 The Spot & more beaches
- 12 Two Rocks Primary School
- (13) Constellation Park
- Atlantis Beach Baptist College
- 15 Medical Centre
- Childcare Centre

## **Future**

- 17 Local shops
- 18 High School
- 19 Primary School
- 20 Dune Conservation Park
- 21) Two Rocks District Centre