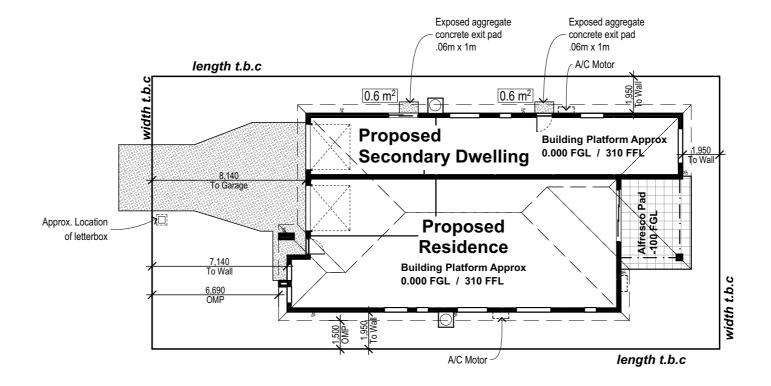

### G Developments Turn Key Package

XX.Xm<sup>2</sup> - Exposed aggregate concrete to driveway, path, porch and exit pad.

As constructed drawings required to determine final location of services

Tuvalu

Garage to LH

**Traditional Facade** 

may be moved at the discretion of the builder on Yard Gully site to suit site conditions conditions. Site Address Mr & Mrs #Client Family Name

| SITEWORKS - MAI                                                                                           | N                                          | SITEWORKS - AI                                                                                                              | FRESCO                          |
|-----------------------------------------------------------------------------------------------------------|--------------------------------------------|-----------------------------------------------------------------------------------------------------------------------------|---------------------------------|
| Cut:-<br>Fill:-<br>Pad R.L:-<br>Main Slab R.L:-<br>Garage Slab R.L:-                                      | 000mm<br>000mm<br>0.000m<br>310m<br>0.235m | Cut:-<br>Fill:-<br>Alfresco Pad R.L:-<br>Alfresco Slab R.L:-                                                                | 000mm<br>000mm<br>-100m<br>210m |
| Critical AHD Pad Level NO  YES  Building platform height shown Only & may vary on site due to conditions. |                                            | Critical AHD Pad Level NO ☑ YES □ Building platform height shown is approx. Only & may vary on site due to site conditions. |                                 |