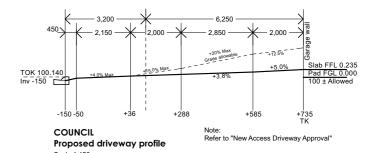

Tuvalu

Garage to LH

**Traditional Facade** 

may be moved at the discretion of the builder on Yard Gully site to suit site conditions conditions. Site Address Mr & Mrs #Client Family Name

| SITEWORKS - MAI                                                                                           | N                                          | SITEWORKS - AI                                                                                                              | FRESCO                          |
|-----------------------------------------------------------------------------------------------------------|--------------------------------------------|-----------------------------------------------------------------------------------------------------------------------------|---------------------------------|
| Cut:-<br>Fill:-<br>Pad R.L:-<br>Main Slab R.L:-<br>Garage Slab R.L:-                                      | 000mm<br>000mm<br>0.000m<br>310m<br>0.235m | Cut:-<br>Fill:-<br>Alfresco Pad R.L:-<br>Alfresco Slab R.L:-                                                                | 000mm<br>000mm<br>-100m<br>210m |
| Critical AHD Pad Level NO  YES  Building platform height shown Only & may vary on site due to conditions. |                                            | Critical AHD Pad Level NO ☑ YES □ Building platform height shown is approx. Only & may vary on site due to site conditions. |                                 |