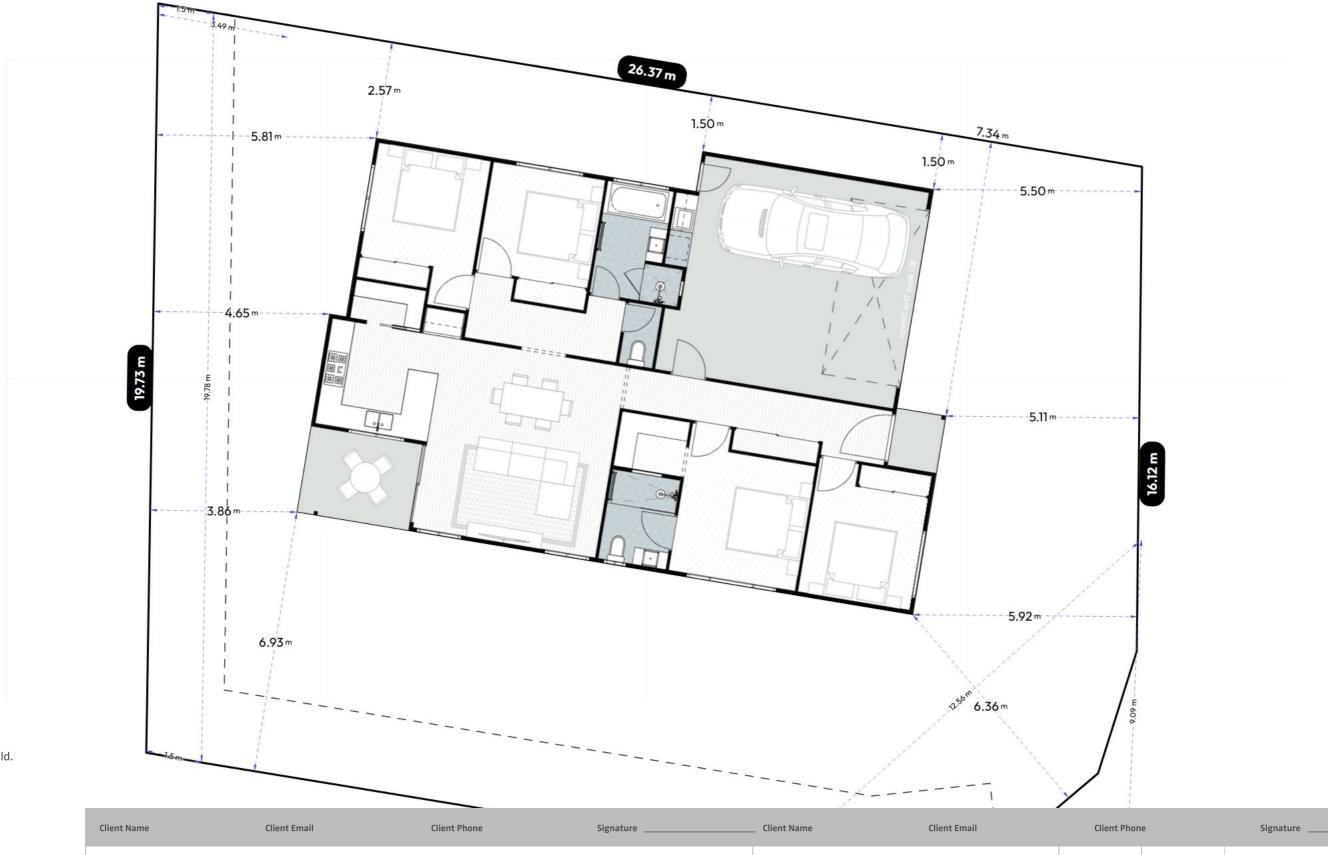

| Site Calculations   | ·                    |
|---------------------|----------------------|
| SITE AREA           | 502.57m <sup>2</sup> |
| EXISTING FLOOR AREA | 0.00m <sup>2</sup>   |
| PROPOSED AREA       | 164.89m <sup>2</sup> |
|                     |                      |