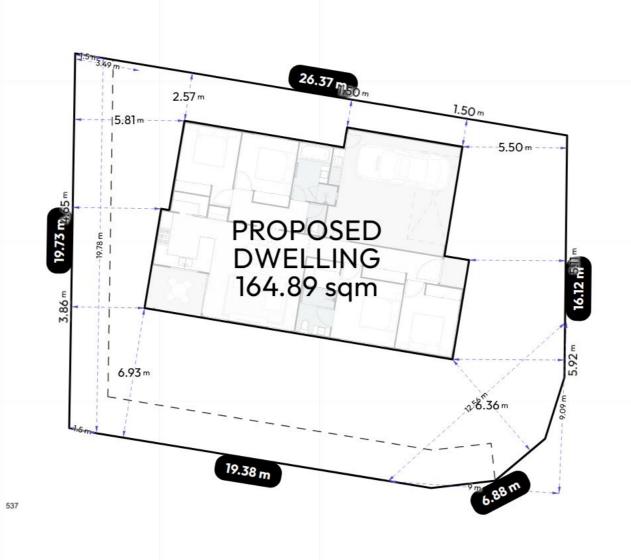

| Site Calculations   | ·                    |
|---------------------|----------------------|
| SITE AREA           | 502.57m <sup>2</sup> |
| EXISTING FLOOR AREA | 0.00m <sup>2</sup>   |
| PROPOSED AREA       | 164.89m <sup>2</sup> |
|                     |                      |