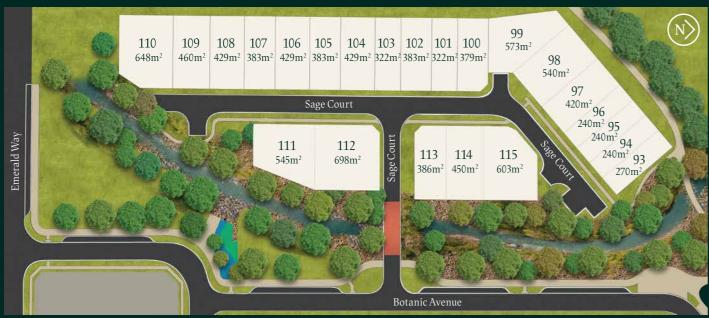

Soure ascended...

to your private enclave

and natural heart.

Tree

From any one of the front gardens, the natural heart of Nadair is just steps away.

Tree-lined kickabout spaces and sunny open lawns... all connected with spacious walk-ways that go with the flow alongside the natural, linear creek... leading you to the skillion shelter, kids playground and family BBQ facilities. All the ingredients for an engaging community lifestyle if ever there was one.