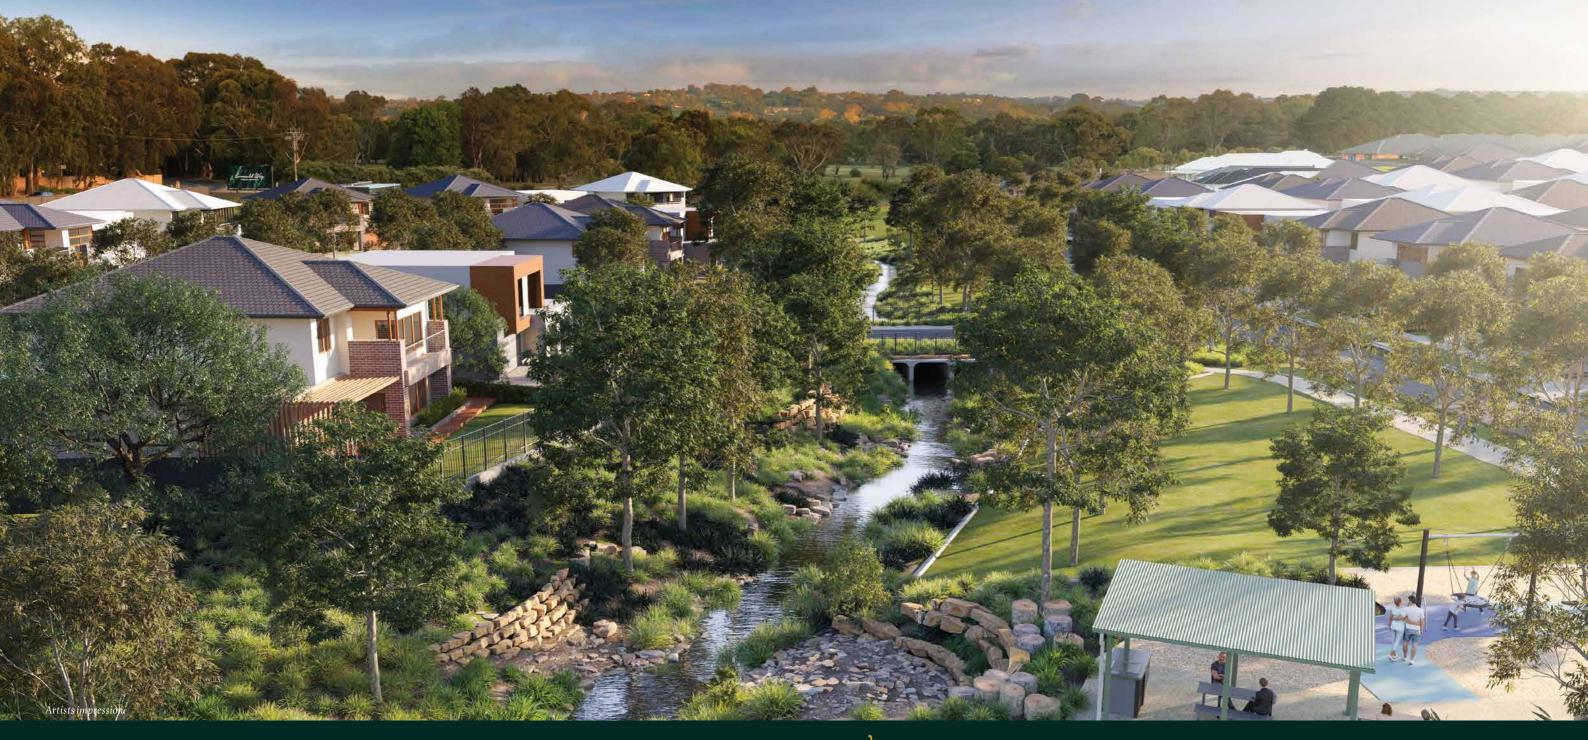

Soure ascended...

to your private enclave

and natural heart.

Tree

From any one of the front gardens, the natural heart of Nadair is just steps away.

Tree-lined kickabout spaces and sunny open lawns... all connected with spacious walk-ways that go with the flow alongside the natural, linear creek... leading you to the skillion shelter, kids playground and family BBQ facilities. All the ingredients for an engaging community lifestyle if ever there was one.