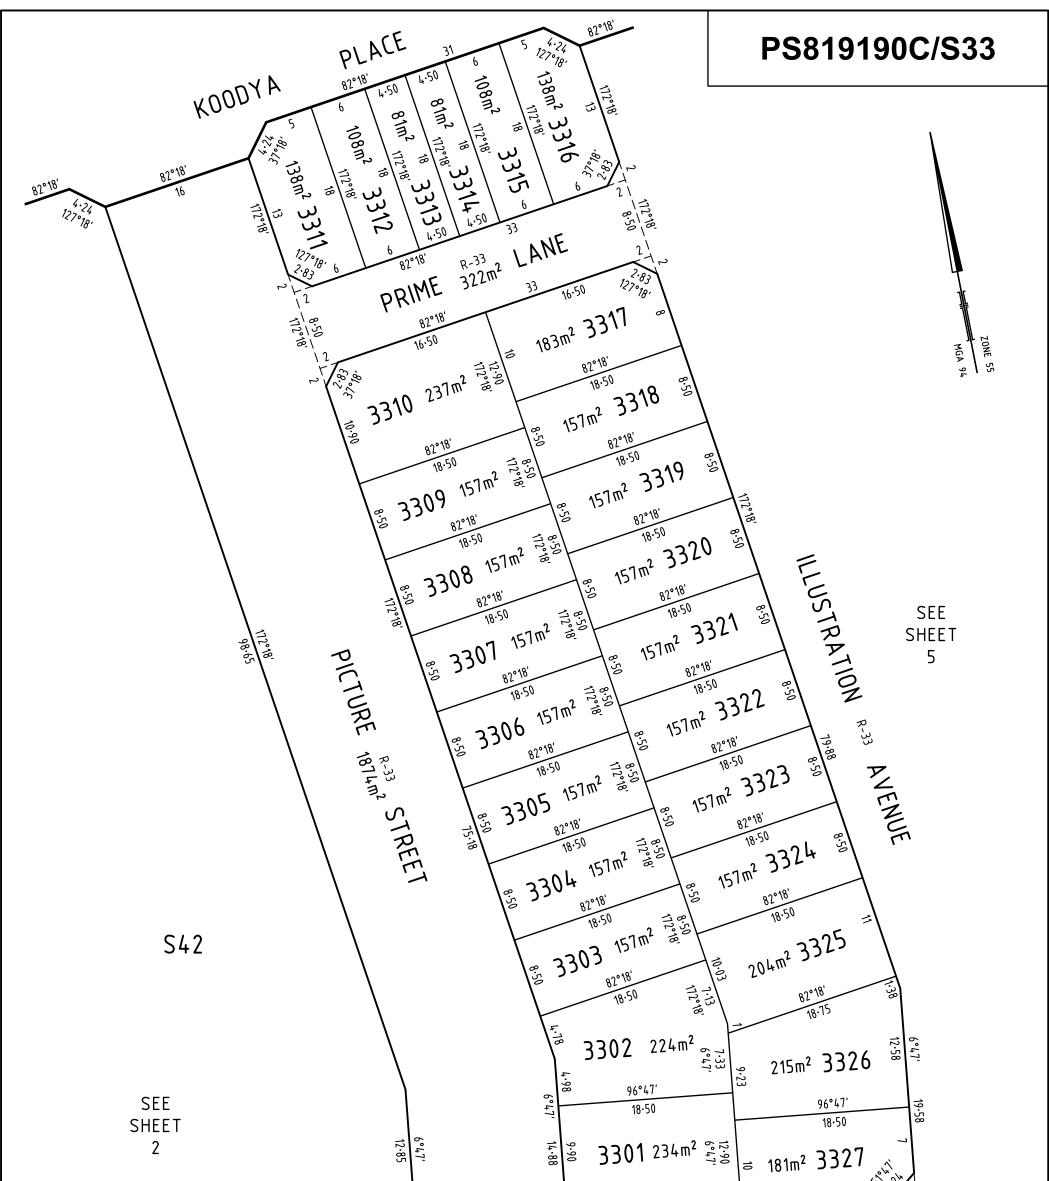

TABLE OF LAND BURDENED AND LAND BENEFITED :

| Burdened Lot No. | Benefited Lots         | Burdened Lot No. | Benefited Lots         | Burdened Lot No. | Benefited Lots |
|------------------|------------------------|------------------|------------------------|------------------|----------------|
| 3301             | 3302, 3326, 3327       | 3322             | 3305, 3306, 3321, 3323 | 3343             | 3342, 3344     |
| 3302             | 3301, 3303, 3325, 3326 | 3323             | 3304, 3305, 3322, 3324 | 3344             | 3343, 3345     |
| 3303             | 3302, 3304, 3324, 3325 | 3324             | 3303, 3304, 3323, 3325 | 3345             | 3344           |
| 3304             | 3303, 3305, 3323, 3324 | 3325             | 3302, 3303, 3324, 3326 | 3346             | 3347           |
| 3305             | 3304, 3306, 3322, 3323 | 3326             | 3301, 3302, 3325, 3327 | 3347             | 3346, 3348     |
| 3306             | 3305, 3307, 3321, 3322 | 3327             | 3301, 3326             | 3348             | 3347, 3349     |
| 3307             | 3306, 3308, 3320, 3321 | 3328             | 3329                   | 3349             | 3348, 3350     |
| 3308             | 3307, 3309, 3319, 3320 |                  | 3328, 3330             | 3350             | 3349, 3351     |
| 3309             | 3308, 3310, 3318, 3319 | 3330             | 3329, 3331             | 3351             | 3350, 3352     |
| 3310             | 3309, 3317, 3318       | 3331             | 3330, 3332             | 3352             | 3351, 3353     |
| 3311             | 3312                   | 3332             | 3331, 3333             | 3353             | 3352, 3354     |
| 3312             | 3311, 3313             | 3333             | 3332, 3334             | 3354             | 3353, 3355     |
| 3313             | 3312, 3314             | 3334             | 3333                   | 3355             | 3354, 3356     |
| 3314             | 3313, 3315             | 3335             | 3336                   | 3356             | 3355           |
| 3315             | 3314, 3316             | 3336             | 3335, 3337             | 3357             | 3358           |
| 3316             | 3315                   | 3337             | 3336, 3338             | 3358             | 3357, 3359     |
| 3317             | 3310, 3318             | 3338             | 3337, 3339             | 3359             | 3358, 3360     |
| 3318             | 3309, 3310, 3317, 3319 | 3339             | 3338, 3340             | 3360             | 3359, 3361     |
| 3319             | 3308, 3309, 3318, 3320 |                  | 3339, 3341             | 3361             | 3360, 3362     |
| 3320             | 3307, 3308, 3319, 3321 | 3341             | 3340, 3342             | 3362             | 3361, 3363     |
| 3321             | 3306, 3307, 3320, 3322 | 3342             | 3341, 3343             | 3363             | 3362           |

Lots 3301 to 3363 (both inclusive) are defined as Type B lots under the Small Lot Housing Code.