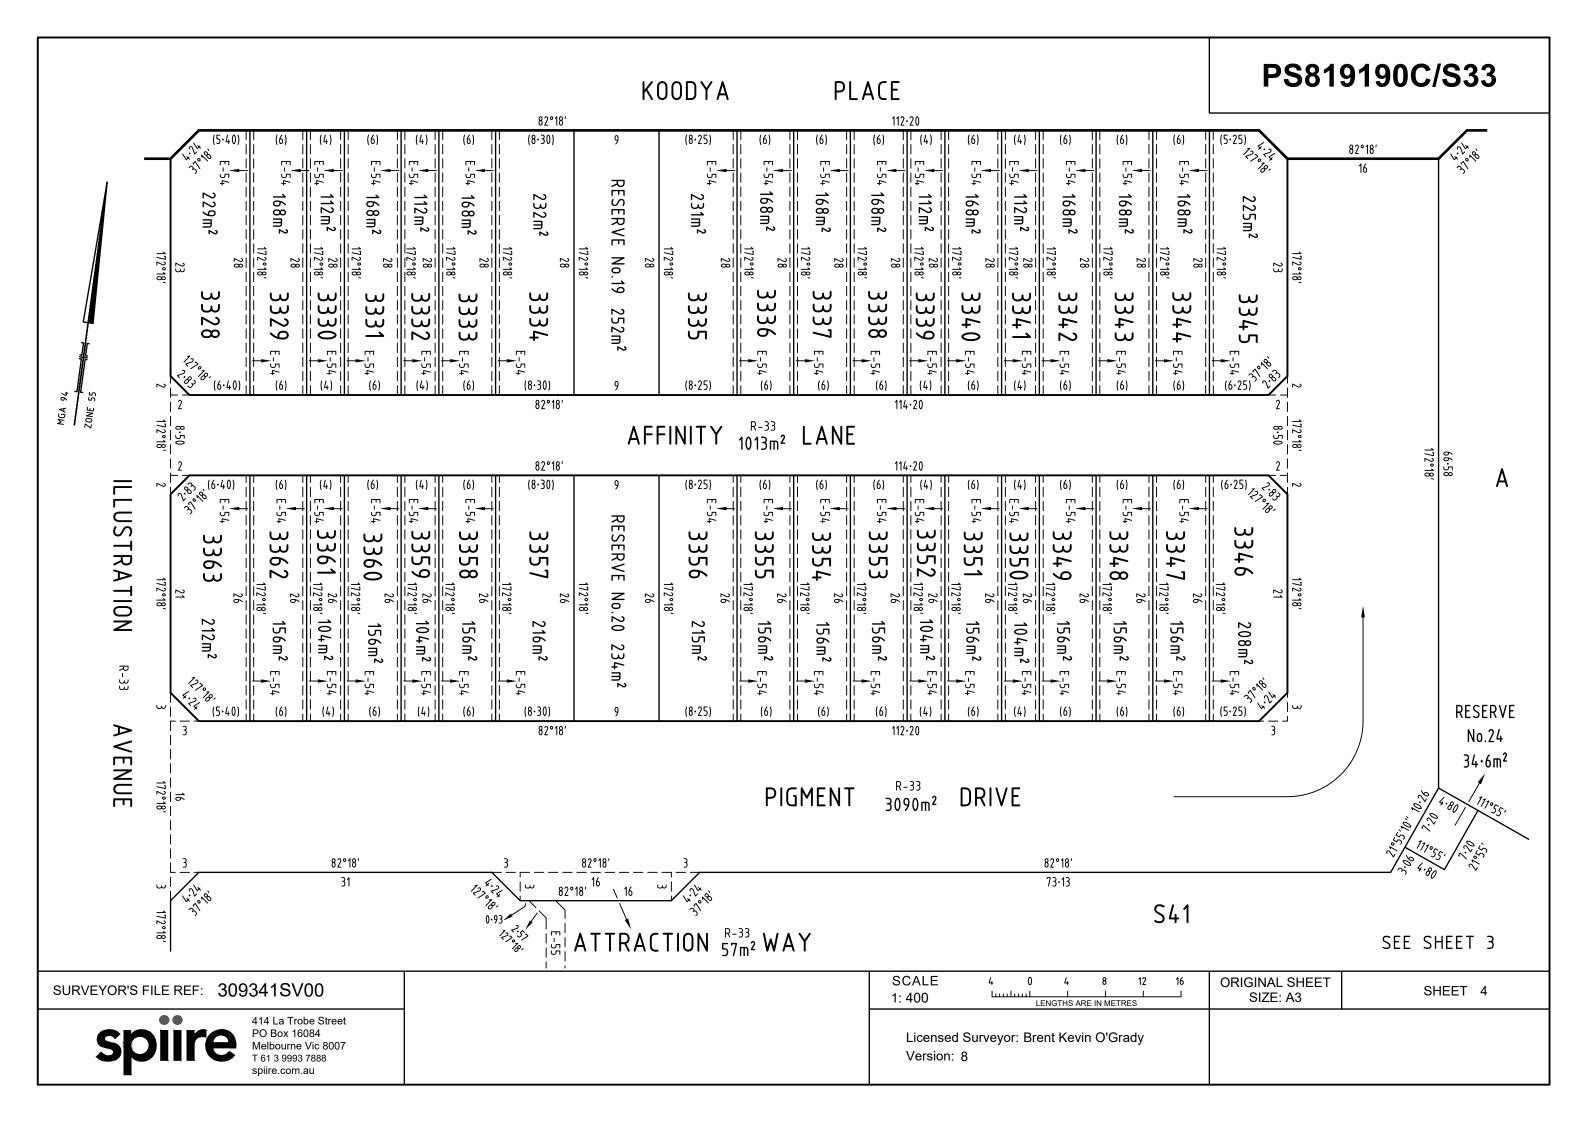

TABLE OF LAND BURDENED AND LAND BENEFITED :

| Burdened Lot No. | Benefited Lots         | Burdened Lot No. | Benefited Lots         | Burdened Lot No. | Benefited Lots |
|------------------|------------------------|------------------|------------------------|------------------|----------------|
| 3301             | 3302, 3326, 3327       | 3322             | 3305, 3306, 3321, 3323 | 3343             | 3342, 3344     |
| 3302             | 3301, 3303, 3325, 3326 | 3323             | 3304, 3305, 3322, 3324 | 3344             | 3343, 3345     |
| 3303             | 3302, 3304, 3324, 3325 | 3324             | 3303, 3304, 3323, 3325 | 3345             | 3344           |
| 3304             | 3303, 3305, 3323, 3324 | 3325             | 3302, 3303, 3324, 3326 | 3346             | 3347           |
| 3305             | 3304, 3306, 3322, 3323 | 3326             | 3301, 3302, 3325, 3327 | 3347             | 3346, 3348     |
| 3306             | 3305, 3307, 3321, 3322 | 3327             | 3301, 3326             | 3348             | 3347, 3349     |
| 3307             | 3306, 3308, 3320, 3321 | 3328             | 3329                   | 3349             | 3348, 3350     |
| 3308             | 3307, 3309, 3319, 3320 |                  | 3328, 3330             | 3350             | 3349, 3351     |
| 3309             | 3308, 3310, 3318, 3319 | 3330             | 3329, 3331             | 3351             | 3350, 3352     |
| 3310             | 3309, 3317, 3318       | 3331             | 3330, 3332             | 3352             | 3351, 3353     |
| 3311             | 3312                   | 3332             | 3331, 3333             | 3353             | 3352, 3354     |
| 3312             | 3311, 3313             | 3333             | 3332, 3334             | 3354             | 3353, 3355     |
| 3313             | 3312, 3314             | 3334             | 3333                   | 3355             | 3354, 3356     |
| 3314             | 3313, 3315             | 3335             | 3336                   | 3356             | 3355           |
| 3315             | 3314, 3316             | 3336             | 3335, 3337             | 3357             | 3358           |
| 3316             | 3315                   | 3337             | 3336, 3338             | 3358             | 3357, 3359     |
| 3317             | 3310, 3318             | 3338             | 3337, 3339             | 3359             | 3358, 3360     |
| 3318             | 3309, 3310, 3317, 3319 | 3339             | 3338, 3340             | 3360             | 3359, 3361     |
| 3319             | 3308, 3309, 3318, 3320 |                  | 3339, 3341             | 3361             | 3360, 3362     |
| 3320             | 3307, 3308, 3319, 3321 | 3341             | 3340, 3342             | 3362             | 3361, 3363     |
| 3321             | 3306, 3307, 3320, 3322 | 3342             | 3341, 3343             | 3363             | 3362           |

Lots 3301 to 3363 (both inclusive) are defined as Type B lots under the Small Lot Housing Code.