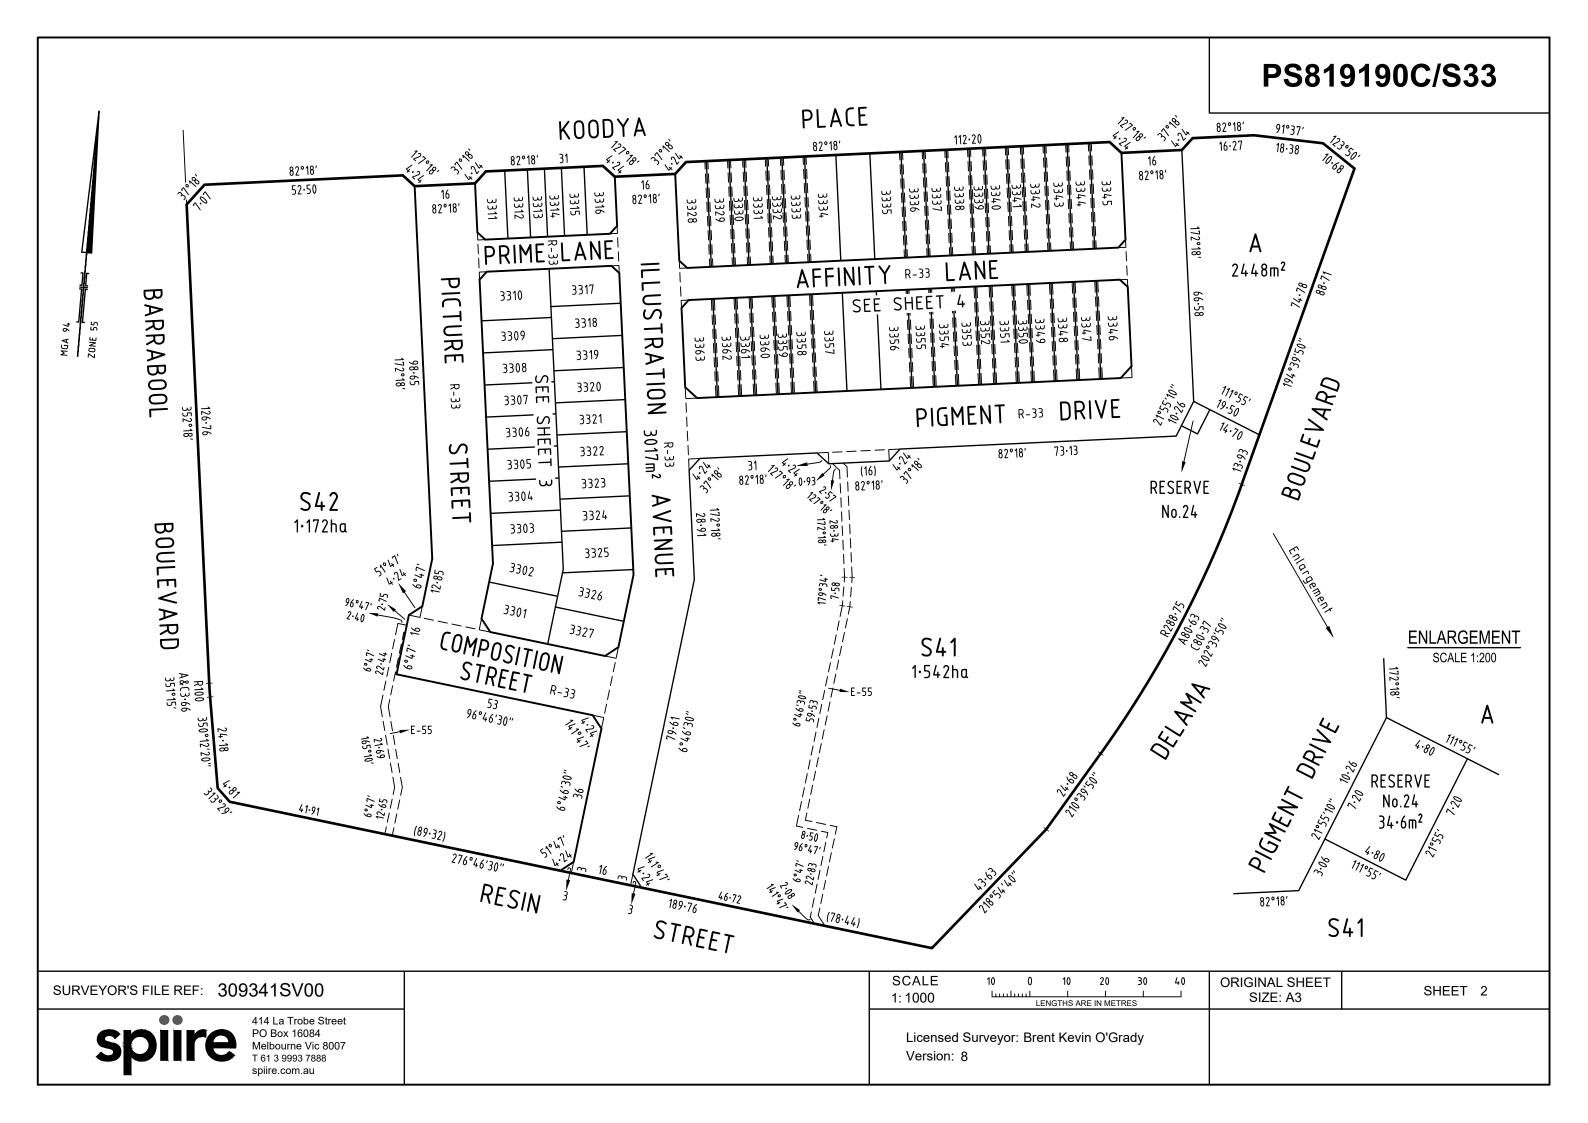

| PLAN                                                                                                                                                                                                                                | ISION                                                                                                                              |                                                | EDITIO                             | ON 1                                                                                                                                                                                                                                                                                                                                                                                                                                                | PS819190C/S33 |                               |
|-------------------------------------------------------------------------------------------------------------------------------------------------------------------------------------------------------------------------------------|------------------------------------------------------------------------------------------------------------------------------------|------------------------------------------------|------------------------------------|-----------------------------------------------------------------------------------------------------------------------------------------------------------------------------------------------------------------------------------------------------------------------------------------------------------------------------------------------------------------------------------------------------------------------------------------------------|---------------|-------------------------------|
| PARISH: M<br>TOWNSHIP<br>SECTION:<br>CROWN AL<br>CROWN PC<br>TITLE REFE<br>LAST PLAN                                                                                                                                                | 20<br>LOTMENT: 2 (PART), 3<br>ORTION: -<br>ERENCE: C/T VOL<br>REFERENCE: S33 on PS<br>ODRESS: 974 BLACK FC<br>division) MAMBOURIN, | FOL<br>S819190C/S32<br>DREST ROAD,<br>VIC 3024 | 20NE: 55                           |                                                                                                                                                                                                                                                                                                                                                                                                                                                     |               |                               |
| (of approx centre of land in plan) N: 5 803 020                                                                                                                                                                                     |                                                                                                                                    |                                                |                                    |                                                                                                                                                                                                                                                                                                                                                                                                                                                     |               | ΝΟΤΑΤΙΟΝS                     |
|                                                                                                                                                                                                                                     |                                                                                                                                    |                                                |                                    | NOTATIONS                                                                                                                                                                                                                                                                                                                                                                                                                                           |               |                               |
| ROAD R-33 WYNDHAM CITY COUNCIL   RESERVE Nos. 19 & 20 WYNDHAM CITY COUNCIL   RESERVE No. 24 POWERCOR AUSTRALIA LIMITED   NOTATIONS   DEPTH LIMITATION : DOES NOT APPLY   SURVEY: This plan is based on survey BP003363K & PS825328P |                                                                                                                                    |                                                |                                    | Land being subdivided is enclosed within thick continuous lines<br>Lots 1 to 3300, and S1 to S40 (all inclusive) have been omitted from this plan.<br>Lots in this plan may be affected by one or more Owners Corporation(s).<br>For details of Owners Corporation(s) including purpose, responsibility and<br>entitlement and liability, see Owners Corporation search, Owners Corporation rules<br>and Owners Corporation additional information. |               |                               |
| This survey ha                                                                                                                                                                                                                      | d subdivision<br>iit No. WYP 13151-21<br>is been connected to permanen<br>Survey Area No                                           | t marks Nos. PM28                              | 8 & PM63                           |                                                                                                                                                                                                                                                                                                                                                                                                                                                     |               |                               |
|                                                                                                                                                                                                                                     |                                                                                                                                    |                                                | EASEMENT II                        | L<br>NFORMATIC                                                                                                                                                                                                                                                                                                                                                                                                                                      | DN            |                               |
| LEGEND: A                                                                                                                                                                                                                           | - Appurtenant Easement E -                                                                                                         | Encumbering Ease                               |                                    |                                                                                                                                                                                                                                                                                                                                                                                                                                                     |               |                               |
| Section 12(2) of                                                                                                                                                                                                                    | of the Subdivision Act 1988 app                                                                                                    | lies to Lots 3328 to                           | 3363 (both inclusive)              | on this plan                                                                                                                                                                                                                                                                                                                                                                                                                                        |               |                               |
| Easement<br>Reference                                                                                                                                                                                                               | Purpose                                                                                                                            | Width<br>(Metres)                              | Origin                             | Origin Land Benefited / In Favour of                                                                                                                                                                                                                                                                                                                                                                                                                |               | Land Benefited / In Favour of |
| E-54<br>E-55                                                                                                                                                                                                                        | PARTYWALL<br>DRAINAGE                                                                                                              | 0.20<br>2                                      | THIS PLAN - PS8<br>THIS PLAN - PS8 |                                                                                                                                                                                                                                                                                                                                                                                                                                                     |               |                               |

| ľ | MAMBOURIN ESTATE - STAGE 33 (63 LOTS) AREA OF STAGE - 2.1                               |  |                      |                          |     |                  | A OF STAGE - 2.100ha |    |                            |              |
|---|-----------------------------------------------------------------------------------------|--|----------------------|--------------------------|-----|------------------|----------------------|----|----------------------------|--------------|
|   | Spire 414 La Trobe<br>PO Box 16084<br>Melbourne Vio<br>T 61 3 9993 788<br>spiire.com.au |  | 414 La Trobe Street  |                          | SUR | VEYORS FILE REF: | 309341SV             | 00 | ORIGINAL SHEET<br>SIZE: A3 | SHEET 1 OF 5 |
|   |                                                                                         |  | e Vic 8007<br>3 7888 | c 8007 Licensed Surveyor |     | rent Kevin O'Gra | ady                  |    |                            |              |