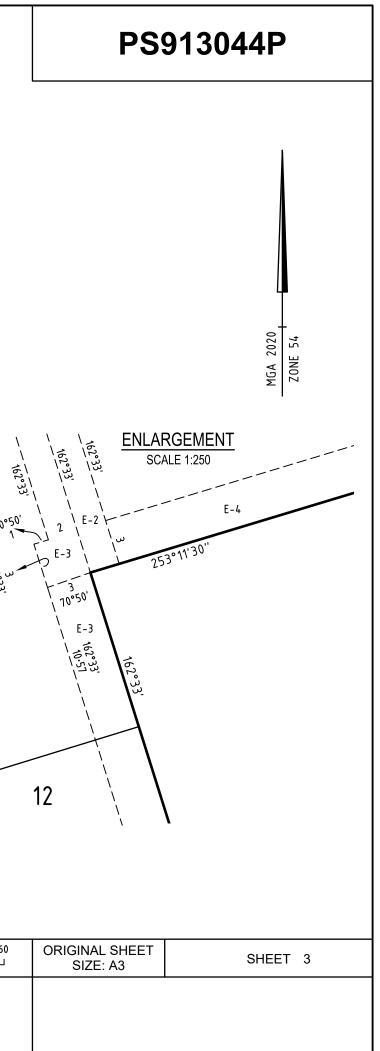

| SURVEYOR | 'S FILE REF: 310414SV00                                                                                                                                                                                                                                                                                                                                                                                                                                                                                                                                                                                                                                                                                                                                                                                                                                                                                                                                                                                                                                                                                                                                                                                                                                                                                                                                                                                                                                                                                                                                                                                                                                                                                                                                                                                                                                                                                                                                                                                                                                                                                                        |     |                                                    |    | ORIGINAL SHEET<br>SIZE: A3 | SHEET 2 |
|----------|--------------------------------------------------------------------------------------------------------------------------------------------------------------------------------------------------------------------------------------------------------------------------------------------------------------------------------------------------------------------------------------------------------------------------------------------------------------------------------------------------------------------------------------------------------------------------------------------------------------------------------------------------------------------------------------------------------------------------------------------------------------------------------------------------------------------------------------------------------------------------------------------------------------------------------------------------------------------------------------------------------------------------------------------------------------------------------------------------------------------------------------------------------------------------------------------------------------------------------------------------------------------------------------------------------------------------------------------------------------------------------------------------------------------------------------------------------------------------------------------------------------------------------------------------------------------------------------------------------------------------------------------------------------------------------------------------------------------------------------------------------------------------------------------------------------------------------------------------------------------------------------------------------------------------------------------------------------------------------------------------------------------------------------------------------------------------------------------------------------------------------|-----|----------------------------------------------------|----|----------------------------|---------|
| S        | being the second | 220 | Licensed Surveyor: Lyall Murray Timn<br>Version: 6 | ns |                            |         |