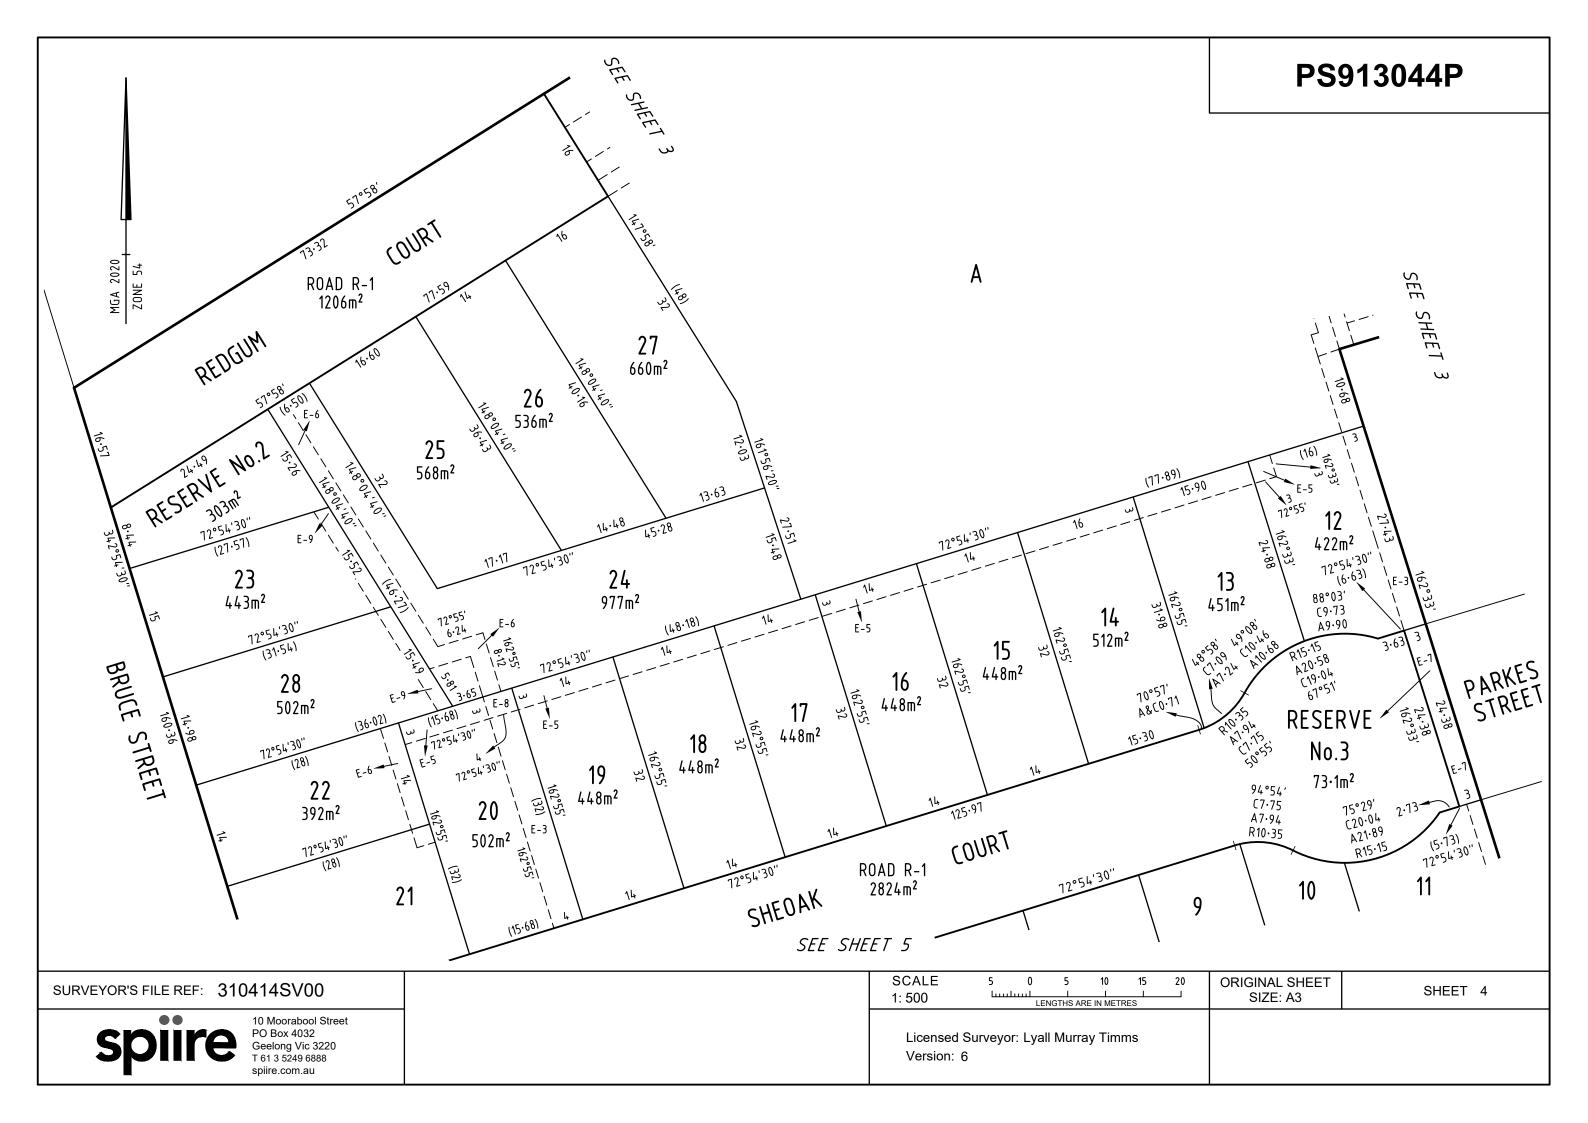

| PLAN OF SUBDIVISION                                                                                                                                                                                                                                |                                                                                                                                                                              |                                                                            |                                  | EDITION 1                                                                                                                                                                                                                                                                                      | PS913                   | 044P                            |  |
|----------------------------------------------------------------------------------------------------------------------------------------------------------------------------------------------------------------------------------------------------|------------------------------------------------------------------------------------------------------------------------------------------------------------------------------|----------------------------------------------------------------------------|----------------------------------|------------------------------------------------------------------------------------------------------------------------------------------------------------------------------------------------------------------------------------------------------------------------------------------------|-------------------------|---------------------------------|--|
| LOCATION OF L<br>PARISH: COLAC<br>TOWNSHIP: COLAC<br>SECTION:<br>CROWN ALLOTMENT<br>CROWN PORTION:<br>TITLE REFERENCE:<br>LAST PLAN REFERENCE:<br>POSTAL ADDRESS:<br>(at time of subdivision)<br>MGA 2020 CO-ORDIN<br>(of approx centre of land in | <ul> <li>T: 14 (PART), 1</li> <li>&amp; 17 (PART)</li> <li>C/T VOL 1214</li> <li>NCE: Lot A on F</li> <li>36-52 BRUCE</li> <li>COLAC, 3250</li> <li>IATES: E: 727</li> </ul> | 2 FOL 486<br>PS822881E<br>STREET<br>500 Z                                  |                                  |                                                                                                                                                                                                                                                                                                |                         |                                 |  |
| (                                                                                                                                                                                                                                                  | N. 57-                                                                                                                                                                       | 1150                                                                       |                                  |                                                                                                                                                                                                                                                                                                |                         |                                 |  |
| VESTING (                                                                                                                                                                                                                                          | OF ROADS AI                                                                                                                                                                  | ND/OR RESE                                                                 | RVES                             |                                                                                                                                                                                                                                                                                                | NOTATIONS               |                                 |  |
| IDENTIFIER<br>ROAD R-1<br>RESERVE No.2<br>RESERVE No.3                                                                                                                                                                                             | COLA                                                                                                                                                                         | JNCIL / BODY / PE<br>C OTWAY SHIRE (<br>C OTWAY SHIRE (<br>C OTWAY SHITE ( | COUNCIL<br>COUNCIL               | Reserve No.1 has been omitted from this plan.<br><u>Other purpose of this plan</u><br>To remove that part of Easement E-3 as shown on PS822811E that lies within<br>Road R-1 (Sheoak Court and Regdum Court), Lots 1, 2, 3, 4, 5, 6, 7, 8, 9, 24,<br>Reserve No.2 & Reserve No.3 on this Plan. |                         |                                 |  |
|                                                                                                                                                                                                                                                    | NOTATIO                                                                                                                                                                      | ONS                                                                        |                                  | Grounds for Removal         By consent of the relevant authority under the powers of Section 6(1)(k) of the         Subdivision Act 1988.                                                                                                                                                      |                         |                                 |  |
| DEPTH LIMITATION : DOE                                                                                                                                                                                                                             | ES NOT APPLY                                                                                                                                                                 |                                                                            |                                  |                                                                                                                                                                                                                                                                                                |                         |                                 |  |
| STAGING:<br>This is not a staged subdivi<br>Planning Permit No. PP-25<br>This survey has been conn<br>In Proclaimed Survey Area                                                                                                                    | 4/2022-1<br>ected to permanen <sup>-</sup><br>No. 24                                                                                                                         |                                                                            | EASEMENT II                      | NFORMATION                                                                                                                                                                                                                                                                                     |                         |                                 |  |
| LEGEND: A - Appurtenar                                                                                                                                                                                                                             | nt Easement E - I                                                                                                                                                            | Encumbering Ease                                                           | ement R - Encumber               | ing Easement (Road)                                                                                                                                                                                                                                                                            |                         |                                 |  |
| Easement P<br>Reference                                                                                                                                                                                                                            | I Purpose I I Oridir                                                                                                                                                         |                                                                            |                                  | n                                                                                                                                                                                                                                                                                              | Land Benefited / In Fav | /our of                         |  |
|                                                                                                                                                                                                                                                    | 10 Mooral                                                                                                                                                                    | (30 LOTS)                                                                  | SHEET 2 FOR<br>RVEYORS FILE REF: |                                                                                                                                                                                                                                                                                                |                         | STAGE - 2.039ha<br>SHEET 1 OF 6 |  |