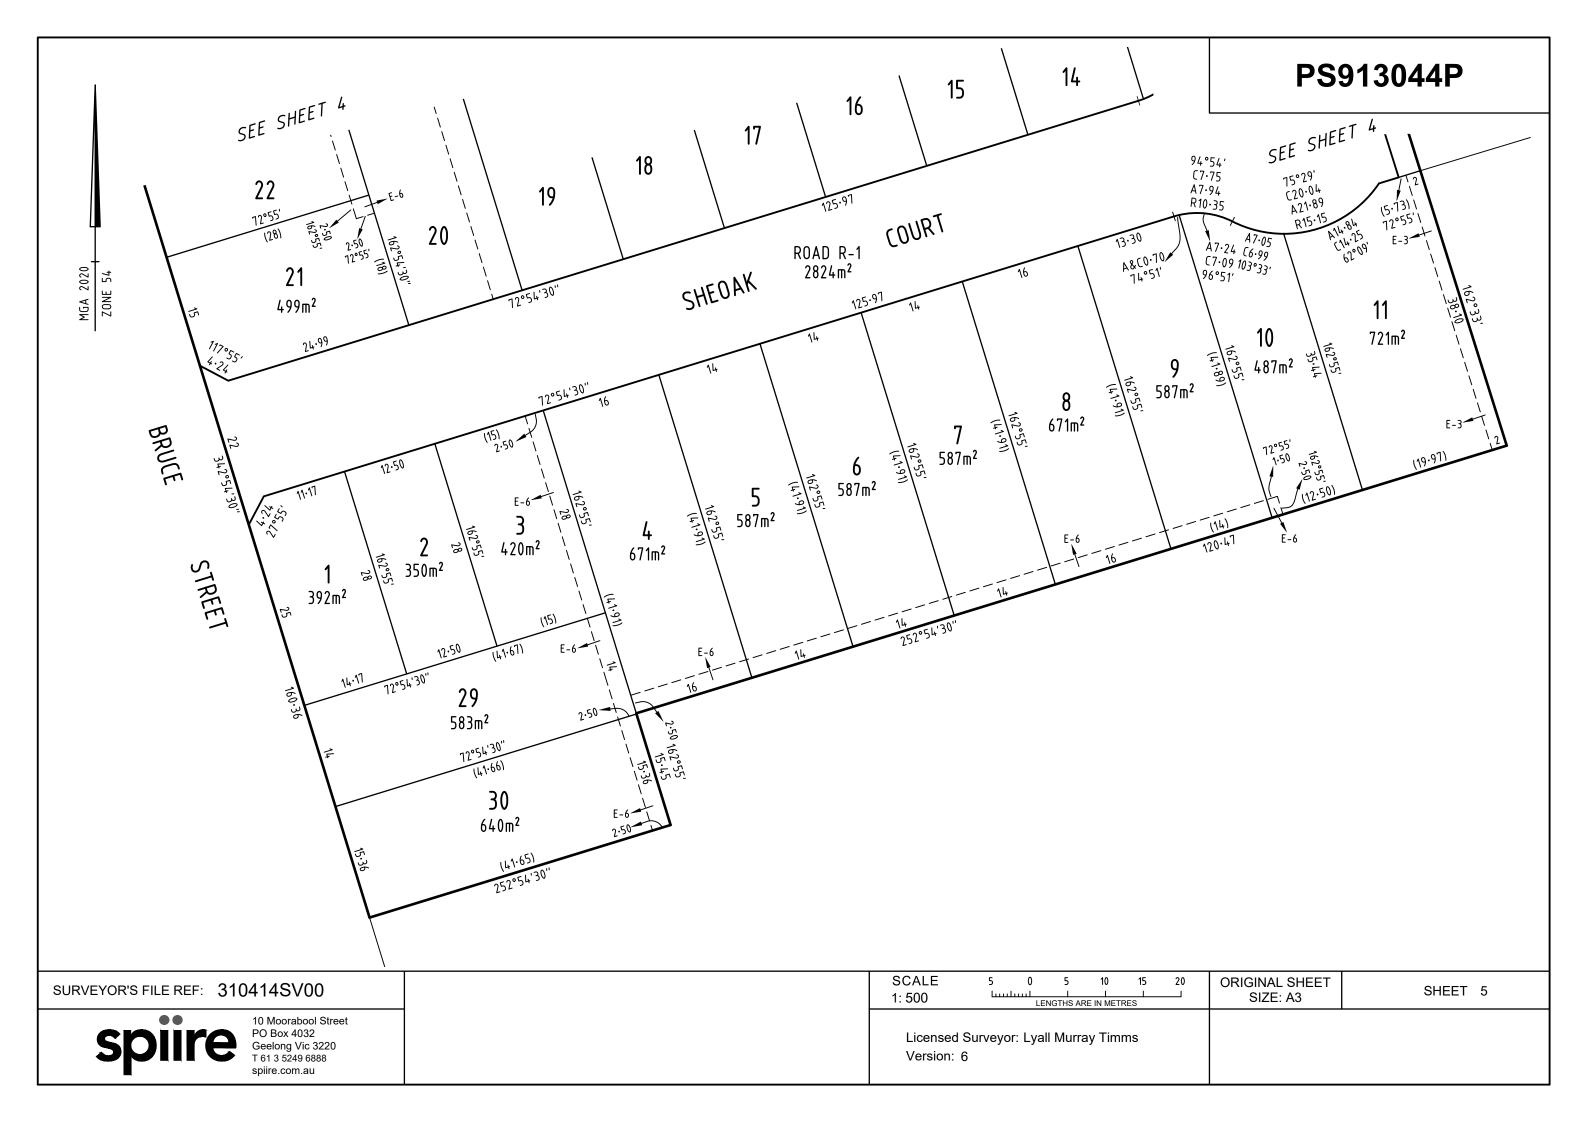

| PLAN OF SUBDIVISION                                                                                                                                                                                                                                |                                                                                                                                                                              |                                                                            |                                  | EDITION 1                                                                                                                                                                                                                                                                                      | PS913                   | 044P                            |  |
|----------------------------------------------------------------------------------------------------------------------------------------------------------------------------------------------------------------------------------------------------|------------------------------------------------------------------------------------------------------------------------------------------------------------------------------|----------------------------------------------------------------------------|----------------------------------|------------------------------------------------------------------------------------------------------------------------------------------------------------------------------------------------------------------------------------------------------------------------------------------------|-------------------------|---------------------------------|--|
| LOCATION OF L<br>PARISH: COLAC<br>TOWNSHIP: COLAC<br>SECTION:<br>CROWN ALLOTMENT<br>CROWN PORTION:<br>TITLE REFERENCE:<br>LAST PLAN REFERENCE:<br>POSTAL ADDRESS:<br>(at time of subdivision)<br>MGA 2020 CO-ORDIN<br>(of approx centre of land in | <ul> <li>T: 14 (PART), 1</li> <li>&amp; 17 (PART)</li> <li>C/T VOL 1214</li> <li>NCE: Lot A on F</li> <li>36-52 BRUCE</li> <li>COLAC, 3250</li> <li>IATES: E: 727</li> </ul> | 2 FOL 486<br>PS822881E<br>STREET<br>500 Z                                  |                                  |                                                                                                                                                                                                                                                                                                |                         |                                 |  |
| (                                                                                                                                                                                                                                                  | N. 57-                                                                                                                                                                       | 1150                                                                       |                                  |                                                                                                                                                                                                                                                                                                |                         |                                 |  |
| VESTING (                                                                                                                                                                                                                                          | OF ROADS AI                                                                                                                                                                  | ND/OR RESE                                                                 | RVES                             |                                                                                                                                                                                                                                                                                                | NOTATIONS               |                                 |  |
| IDENTIFIER<br>ROAD R-1<br>RESERVE No.2<br>RESERVE No.3                                                                                                                                                                                             | COLA                                                                                                                                                                         | JNCIL / BODY / PE<br>C OTWAY SHIRE (<br>C OTWAY SHIRE (<br>C OTWAY SHITE ( | COUNCIL<br>COUNCIL               | Reserve No.1 has been omitted from this plan.<br><u>Other purpose of this plan</u><br>To remove that part of Easement E-3 as shown on PS822811E that lies within<br>Road R-1 (Sheoak Court and Regdum Court), Lots 1, 2, 3, 4, 5, 6, 7, 8, 9, 24,<br>Reserve No.2 & Reserve No.3 on this Plan. |                         |                                 |  |
|                                                                                                                                                                                                                                                    | NOTATIO                                                                                                                                                                      | ONS                                                                        |                                  | Grounds for Removal         By consent of the relevant authority under the powers of Section 6(1)(k) of the         Subdivision Act 1988.                                                                                                                                                      |                         |                                 |  |
| DEPTH LIMITATION : DOE                                                                                                                                                                                                                             | ES NOT APPLY                                                                                                                                                                 |                                                                            |                                  |                                                                                                                                                                                                                                                                                                |                         |                                 |  |
| STAGING:<br>This is not a staged subdivi<br>Planning Permit No. PP-25<br>This survey has been conn<br>In Proclaimed Survey Area                                                                                                                    | 4/2022-1<br>ected to permanen <sup>-</sup><br>No. 24                                                                                                                         |                                                                            | EASEMENT II                      | NFORMATION                                                                                                                                                                                                                                                                                     |                         |                                 |  |
| LEGEND: A - Appurtenar                                                                                                                                                                                                                             | nt Easement E - I                                                                                                                                                            | Encumbering Ease                                                           | ement R - Encumber               | ing Easement (Road)                                                                                                                                                                                                                                                                            |                         |                                 |  |
| Easement P<br>Reference                                                                                                                                                                                                                            | I Purpose I I Oridir                                                                                                                                                         |                                                                            |                                  | n                                                                                                                                                                                                                                                                                              | Land Benefited / In Fav | /our of                         |  |
|                                                                                                                                                                                                                                                    | 10 Mooral                                                                                                                                                                    | (30 LOTS)                                                                  | SHEET 2 FOR<br>RVEYORS FILE REF: |                                                                                                                                                                                                                                                                                                |                         | STAGE - 2.039ha<br>SHEET 1 OF 6 |  |