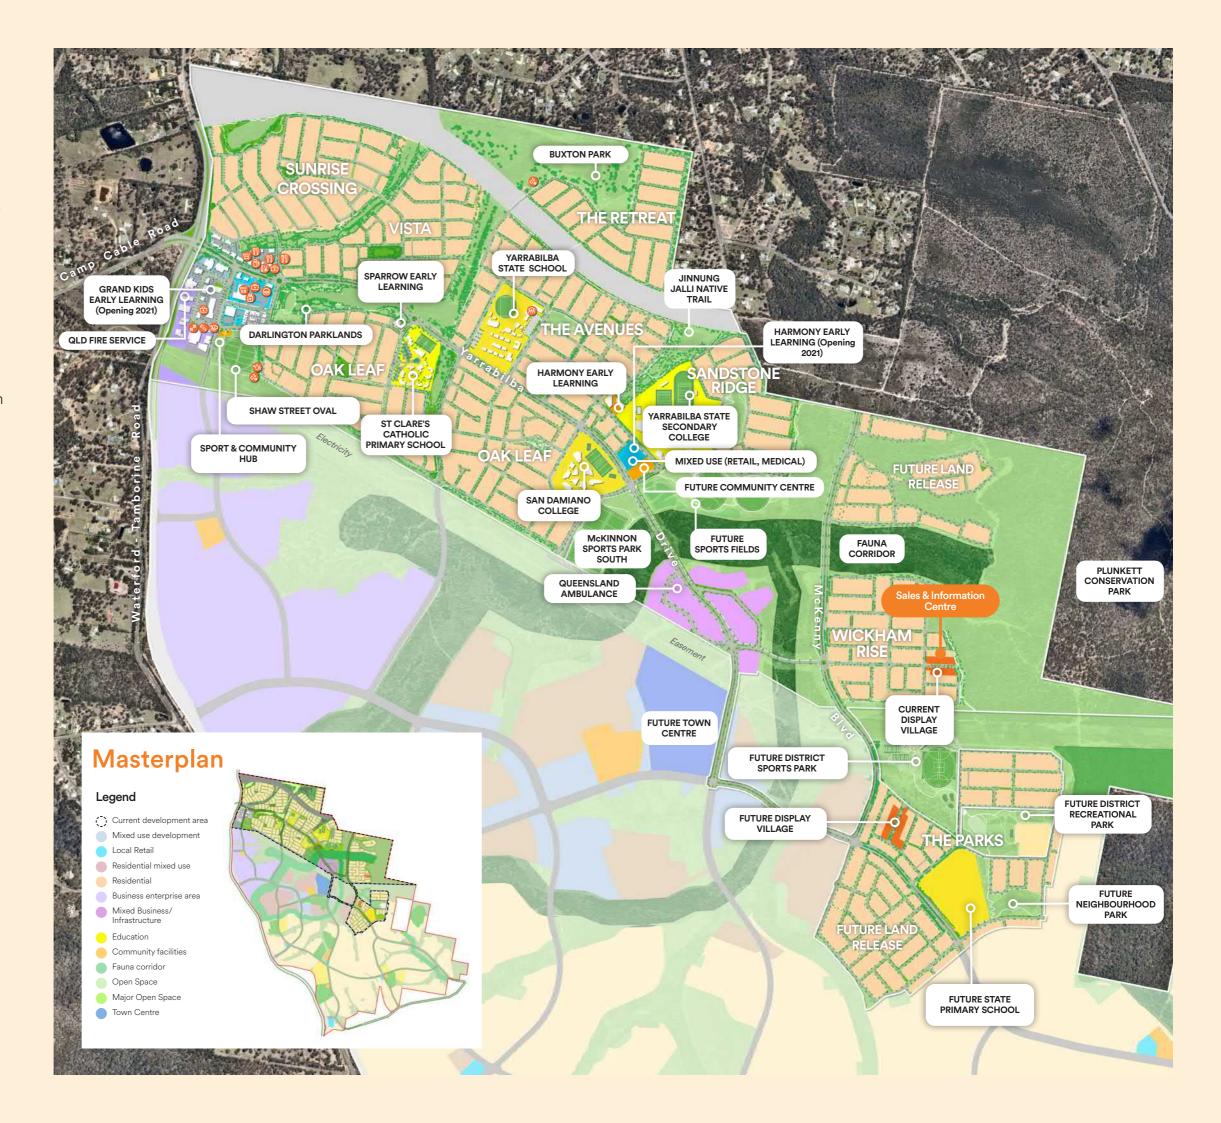

## Legend

Family and Community

Cafe/Restaurant

Fast Food

Medical Centre

Tyre & Auto Services

Hairdresser

Community Garden