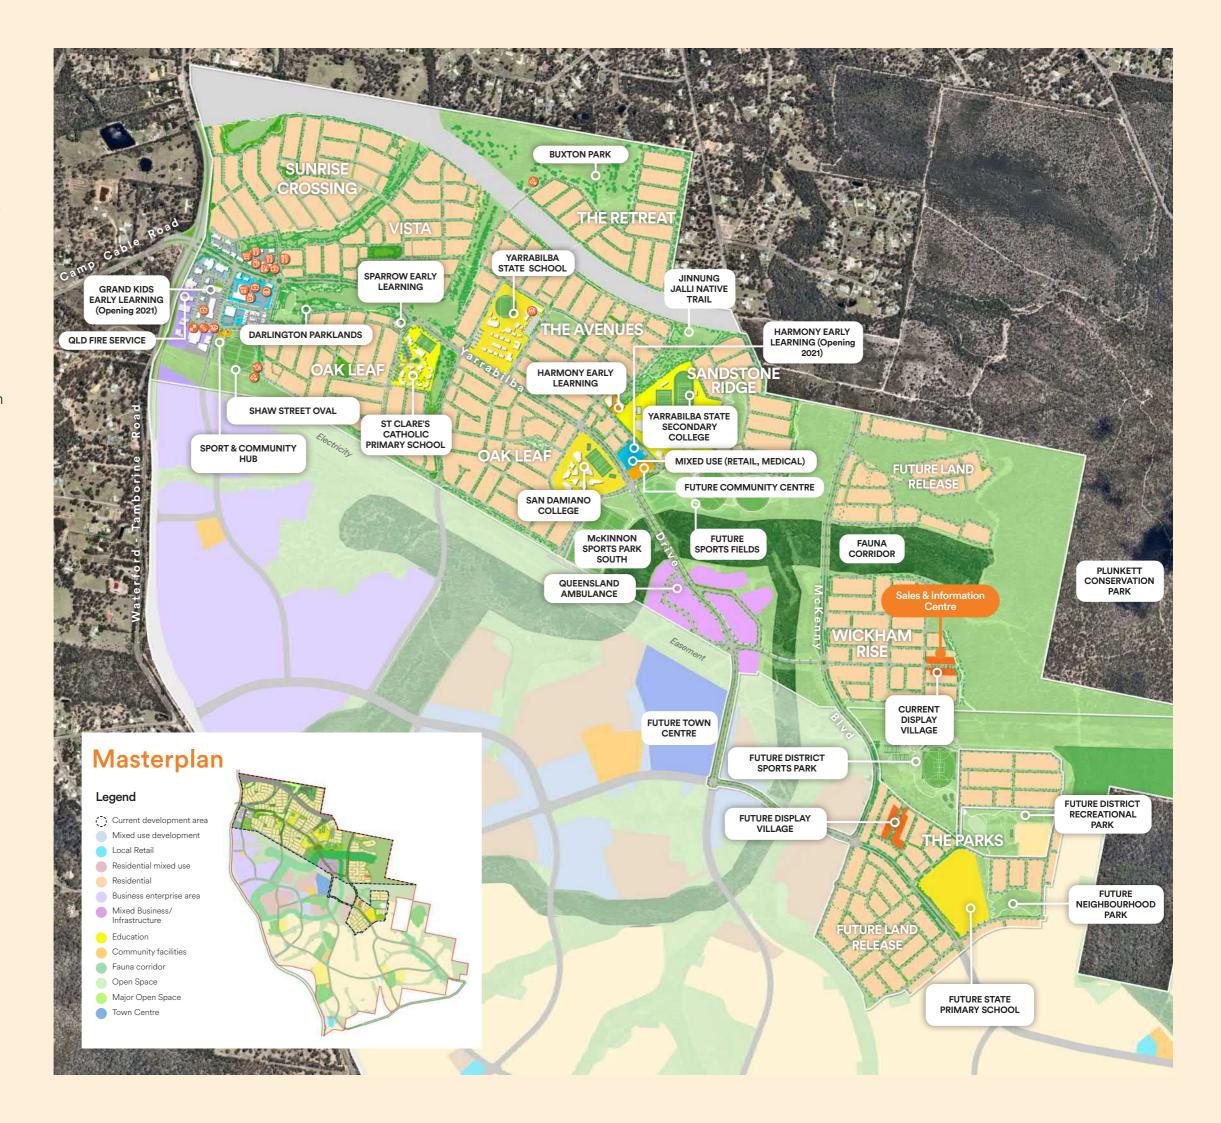

## It's real, it's ready and it's all in front of you.

Ideally positioned between Brisbane's CBD and the Gold Coast, Yarrabilba is surrounded by the things that matter most.

Find yourself right at home within the natural beauty of Plunkett Conservation Park, rising to the majestic backdrop of Mt Tamborine, enjoying an active, healthy lifestyle fuelled by a thriving community, local jobs and education opportunities.

Discover a place that is perfectly placed to progress your lifestyle, with everything you need within reach. At Yarrabilba, it's all in front of you. And it's all yours to discover.

The publishers have taken care to ensure that these plans have been prepared from all currently available information. However, landscape treatments, final road layout, public utility infrastructure locations and zoning are subject to change conditional on satisfactory authority approvals. The purchaser should therefore make their own enquiries before entering into any contract. Prepared May 2021.