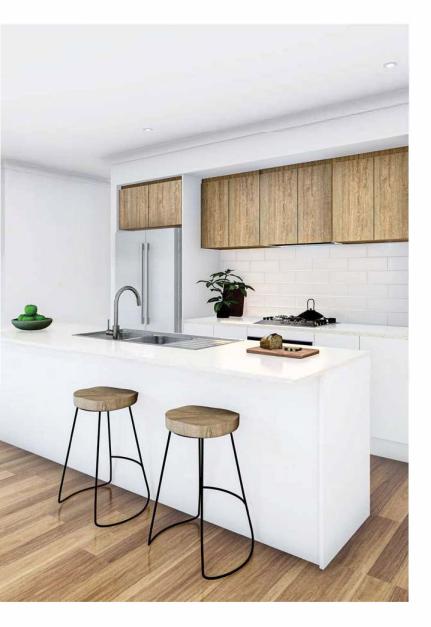

### House and Land Package

### LX18D

Land Size: 262.00m<sup>2</sup> House Size: 173.16m<sup>2</sup>

#### Turn Key Inclusions

- > Fixed site costs all council
- requirements and regulations.
- > 6-star energy rating at minimum
- > Featured Facades
- > Full landscaping
- > Full Fencing
- > Coloured driveway, front path, porch and rear coloured concrete
- > Remote Controlled Garage Door
- > Colour selection from extensive options
- > Door and window locks
- > Window Furnishings
- > Flyscreens
- > Clothesline
- > Letterbox
- > Flooring tiling/timber laminate and quality carpet

| Land Price:    | \$315,000  |
|----------------|------------|
| House Price:   | \$333,400  |
| Package Price: | \$648,400  |
| TITLES:        | April 2024 |

- > Reconstituted Stone benchtops
- > Stainless steel appliances 600mm
- > Overhead kitchen cupboards
- > Designer tapware
- > Vitreous China basins
- > Semi frameless shower screens
- > Tiled shower bases
- > Modern soft closing toilets
- > Chrome bathroom fixtures
- > Chrome door handles
- > LED downlights throughout
- > Climate control ducted heating and split system air conditioner
- > Solar, gas boosted hot water system
- > 2 TV points and antenna
- > 2 telephone points