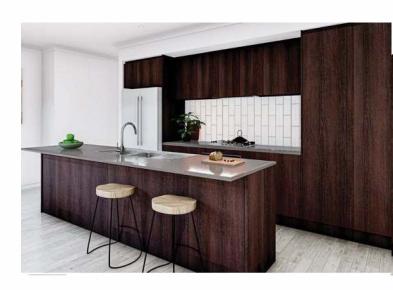

#### **Kitchen Appliances**

Dishwasher: European Style Free Standing Dishwasher. European Style 600mm Electric Inbuilt Oven. 
 Cook Top:
 European Style 600mm Cook Top.

 Range Hood:
 European Style 600mm Undermount

 Damage Hood
 Damage Hood
 Range Hood. Double bowl stainless steel sink. Chrome flickmaster tap.

Fully lined melamine modular cabinets.

Selected from builder's colour boards.

Full laminate or as per plan.

#### Cabinetry

Oven:

Sink:

Tap:

Cupboards: Doors/Drawers: Kitchen Bench Top: 20mm Square Edge Stone Bench tops. Bathroom & **Ensuite Bench Top:** 20mm Square Edge Stone Bench tops. Laundry Bench Top: 33mm Square Edge Laminate Bench tops. Handles: Pantry: