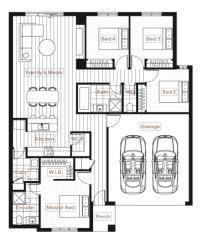

House Dimensions

#### Designed to fit\* at least 12.5m x 21m (263m2)

**House Specifications** 

| Living Area | 134.64m²             | 14.49sq |
|-------------|----------------------|---------|
| Garage      | 35.82m²              | 3.86sq  |
| Porch       | 2.70m²               | 0.29sq  |
| Total       | 173.16m <sup>2</sup> | 18.64sq |

#### **House Specifications**

| Kitchen        | 3.00 x 2.50 |
|----------------|-------------|
| Master Bedroom | 3.35 x 3.25 |
| Bedroom 2      | 2.96 x 2.90 |
| Bedroom 3      | 2.96 x 2.90 |

Om 5m Om Om Bedroom 4 Family/Meals Ensuite Bathroom 2.96 x 2.90m 4.35 x 7.01m 1.80 x 2.25m 3.01 x 1.92m Laundry Walk In Robe Walk In Pantry Garage 1.80 x 1.60m 2.26 x 1.45m 1.21 x 1.61m 5.50 x 6.00m