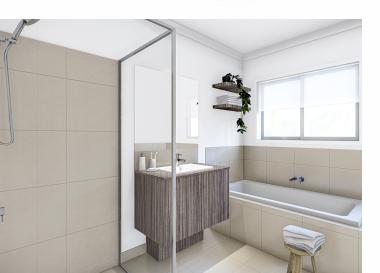

#### Bathroom & Ensuite

| Basins:         | Vitreous china vanity basin (white).                                                                                      |
|-----------------|---------------------------------------------------------------------------------------------------------------------------|
| Mirrors:        | Polished edge mirrors full length of vanity.                                                                              |
| Bath:           | 1625mm acrylic bath (white) in tiled podium.                                                                              |
| Shower Bases:   | Tiled shower bases throughout.                                                                                            |
| Shower Screens: | Semi framed shower screens with powder coated<br>aluminium frame (polished silver finish) and clear<br>glazed pivot door. |
| Taps:           | Chrome mixer tapware.                                                                                                     |
| Shower Outlet:  | Hand held shower, rail and slider in chrome finish to ensuite and bathroom.                                               |
| Toilet Suite:   | Vitreous china, close coupled toilet suite in white<br>with soft close top.                                               |
| Accessories:    | 600mm single towel rails and toilet roll holders in chrome finish.                                                        |
| Exhaust Fans:   | 250mm exhaust fans including self-sealing air flow draft stoppers to bathroom.                                            |

#### **Ceramic Tiling**

| Wall Tiles:   | Wall tiles to kitchen, bathroom, ensuite and<br>laundry where shown on plans. Tile selection as<br>per builder's colour boards. |
|---------------|---------------------------------------------------------------------------------------------------------------------------------|
| Floor Tiles:  | Floor tiles to ensuite, bathroom, laundry, WC as<br>shown on plans. Tile selection as per builder's<br>colour boards.           |
| Floor Boards: | As shown on plan. Selection as per builder's colour boards.                                                                     |
|               |                                                                                                                                 |