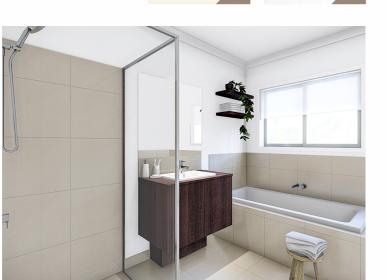

#### Bathroom & Ensuite

| Basins:         | Vitreous china vanity basin (white).                                                                                      |
|-----------------|---------------------------------------------------------------------------------------------------------------------------|
| Mirrors:        | Polished edge mirrors full length of vanity.                                                                              |
| Bath:           | 1625mm acrylic bath (white) in tiled podium.                                                                              |
| Shower Bases:   | Tiled shower bases throughout.                                                                                            |
| Shower Screens: | Semi framed shower screens with powder coated<br>aluminium frame (polished silver finish) and clear<br>glazed pivot door. |
| Taps:           | Chrome mixer tapware.                                                                                                     |
| Shower Outlet:  | Hand held shower, rail and slider in chrome finish to ensuite and bathroom.                                               |
| Toilet Suite:   | Vitreous china, close coupled toilet suite in white<br>with soft close top.                                               |
| Accessories:    | 600mm single towel rails and toilet roll holders in chrome finish.                                                        |
| Exhaust Fans:   | 250mm exhaust fans including self-sealing air flow draft stoppers to bathroom.                                            |

#### **Ceramic Tiling**

| Wall Tiles:   | Wall tiles to kitchen, bathroom, ensuite and<br>laundry where shown on plans. Tile selection as<br>per builder's colour boards. |
|---------------|---------------------------------------------------------------------------------------------------------------------------------|
| Floor Tiles:  | Floor tiles to ensuite, bathroom, laundry, WC as<br>shown on plans. Tile selection as per builder's<br>colour boards.           |
| Floor Boards: | As shown on plan. Selection as per builder's colour boards.                                                                     |
|               |                                                                                                                                 |