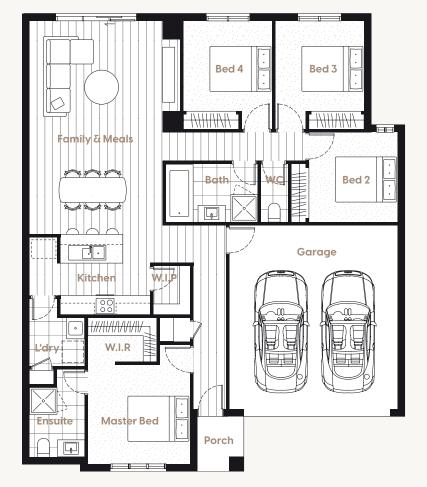

House Dimensions

#### Designed to fit\* at least 12.5m x 21m (263m2)

**House Specifications** 

| Living Area | 134.64m²             | 14.49sq |
|-------------|----------------------|---------|
| Garage      | 35.82m²              | 3.86sq  |
| Porch       | 2.70m²               | 0.29sq  |
| Total       | 173.16m <sup>2</sup> | 18.64sq |

#### **House Specifications**

| Kitchen        | 3.00 x 2.50 |
|----------------|-------------|
| Master Bedroom | 3.35 x 3.25 |
| Bedroom 2      | 2.96 x 2.90 |
| Bedroom 3      | 2.96 x 2.90 |

Om 5m Om Om Bedroom 4 Family/Meals Ensuite Bathroom 2.96 x 2.90m 4.35 x 7.01m 1.80 x 2.25m 3.01 x 1.92m Laundry Walk In Robe Walk In Pantry Garage 1.80 x 1.60m 2.26 x 1.45m 1.21 x 1.61m 5.50 x 6.00m