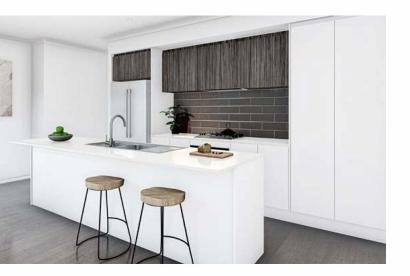

#### **Kitchen Appliances**

Dishwasher: European Style Free Standing Dishwasher. European Style 600mm Electric Inbuilt Oven. 
 Cook Top:
 European Style 600mm Cook Top.

 Range Hood:
 European Style 600mm Undermount

 Damage Hood
 Damage Hood
 Range Hood. Double bowl stainless steel sink. Chrome flickmaster tap.

Fully lined melamine modular cabinets.

Selected from builder's colour boards.

Full laminate or as per plan.

#### Cabinetry

Oven:

Sink:

Tap:

Cupboards: Doors/Drawers: Kitchen Bench Top: 20mm Square Edge Stone Bench tops. Bathroom & **Ensuite Bench Top:** 20mm Square Edge Stone Bench tops. Laundry Bench Top: 33mm Square Edge Laminate Bench tops. Handles: Pantry: