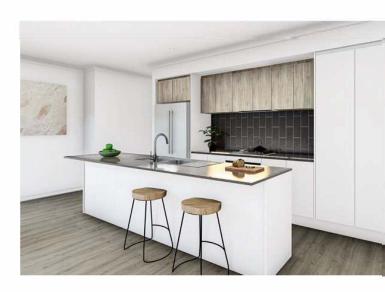

#### **Kitchen Appliances**

Dishwasher: European Style Free Standing Dishwasher. European Style 600mm Electric Inbuilt Oven. 
 Cook Top:
 European Style 600mm Cook Top.

 Range Hood:
 European Style 600mm Undermount

 Damage Hood
 Damage Hood
 Range Hood. Double bowl stainless steel sink. Chrome flickmaster tap.

Fully lined melamine modular cabinets.

Selected from builder's colour boards.

Full laminate or as per plan.

#### Cabinetry

Oven:

Sink:

Tap:

Cupboards: Doors/Drawers: Kitchen Bench Top: 20mm Square Edge Stone Bench tops. Bathroom & **Ensuite Bench Top:** 20mm Square Edge Stone Bench tops. Laundry Bench Top: 33mm Square Edge Laminate Bench tops. Handles: Pantry: