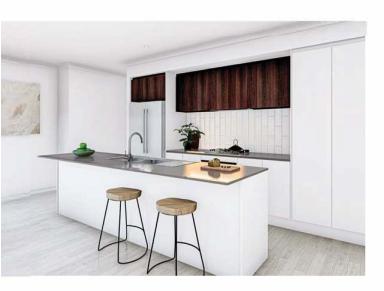

#### **Kitchen Appliances**

Dishwasher: European Style Free Standing Dishwasher. European Style 600mm Electric Inbuilt Oven. 
 Cook Top:
 European Style 600mm Cook Top.

 Range Hood:
 European Style 600mm Undermount

 Damage Hood
 Damage Hood
 Range Hood. Double bowl stainless steel sink. Chrome flickmaster tap.

Fully lined melamine modular cabinets.

Selected from builder's colour boards.

Full laminate or as per plan.

#### Cabinetry

Oven:

Sink:

Tap:

Cupboards: Doors/Drawers: Kitchen Bench Top: 20mm Square Edge Stone Bench tops. Bathroom & **Ensuite Bench Top:** 20mm Square Edge Stone Bench tops. Laundry Bench Top: 33mm Square Edge Laminate Bench tops. Handles: Pantry: