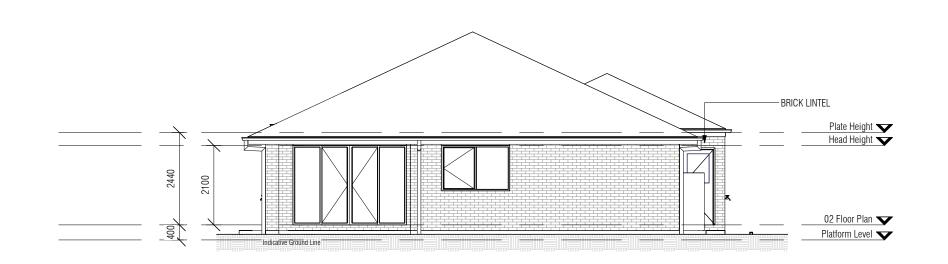

G:/LOGAN RESERVE - Stone Ridge (school rd)/9. SITING/RVT/5 GRAHAM (A) BAYSWATER 180 (1) NCC 22 LHS 2024.nt

| Elevation 3                                                                                                                                                                                                                                                                                                                                                                                                                                                                                                                                                                                                                                                                                                                                                                                                                                                                                                                                                                                                                                                                                                                                                                                                                                                                                                                                                                                                                                                                                                                                                                                                                                                                                                                                                                                                                                                                                                                                                                                                                                                                                                                                                                                                                                                                                                                                                                                                                                                                                                                                                                                   | ;          |      |             |     |           | ACN 061 632 862 LIC. No. 71541<br>P.O. BOX 396<br>PARADISE POINT, QLD 4216<br>PHONE: 07-5501 3300 WEBSITE:<br>FAX No: 07-5501 3399 www.choicehomes.com.au<br>Use figured dimensions at all times. Refer enquiries to <b>CHOICE</b><br><b>HOMES (QLD) PTY LTD</b> , All dimensions to be verified on site prior to<br>construction. All work to comply with Local Authority regulations &<br>BCA.<br>The design, in part or whole, is subject to Choice Homes (QLD) Pty Ltd<br>COPYRIGHT © |                     |                 |      |                |          | &    |  |     |
|-----------------------------------------------------------------------------------------------------------------------------------------------------------------------------------------------------------------------------------------------------------------------------------------------------------------------------------------------------------------------------------------------------------------------------------------------------------------------------------------------------------------------------------------------------------------------------------------------------------------------------------------------------------------------------------------------------------------------------------------------------------------------------------------------------------------------------------------------------------------------------------------------------------------------------------------------------------------------------------------------------------------------------------------------------------------------------------------------------------------------------------------------------------------------------------------------------------------------------------------------------------------------------------------------------------------------------------------------------------------------------------------------------------------------------------------------------------------------------------------------------------------------------------------------------------------------------------------------------------------------------------------------------------------------------------------------------------------------------------------------------------------------------------------------------------------------------------------------------------------------------------------------------------------------------------------------------------------------------------------------------------------------------------------------------------------------------------------------------------------------------------------------------------------------------------------------------------------------------------------------------------------------------------------------------------------------------------------------------------------------------------------------------------------------------------------------------------------------------------------------------------------------------------------------------------------------------------------------|------------|------|-------------|-----|-----------|-------------------------------------------------------------------------------------------------------------------------------------------------------------------------------------------------------------------------------------------------------------------------------------------------------------------------------------------------------------------------------------------------------------------------------------------------------------------------------------------|---------------------|-----------------|------|----------------|----------|------|--|-----|
| 000       000       000       000       000       000       000       000       000       000       000       000       000       000       000       000       000       000       000       000       000       000       000       000       000       000       000       000       000       000       000       000       000       000       000       000       000       000       000       000       000       000       000       000       000       000       000       000       000       000       000       000       000       000       000       000       000       000       000       000       000       000       000       000       000       000       000       000       000       000       000       000       000       000       000       000       000       000       000       000       000       000       000       000       000       000       000       000       000       000       000       000       000       000       000       000       000       000       000       000       000       000       000       000       000       000       0                                                                                                                                                                                                                                                                                                                                                                                                                                                                                                                                                                                                                                                                                                                                                                                                                                                                                                                                                                                                                                                                                                                                                                                                                                                                                                                                                                                                                                                                                         |            |      |             |     |           | -                                                                                                                                                                                                                                                                                                                                                                                                                                                                                         | Estimation Details: |                 |      | STANC          | ARD TEMP | LATE |  |     |
| 000       000       000       000       000       000       000       000       000       000       000       000       000       000       000       000       000       000       000       000       000       000       000       000       000       000       000       000       000       000       000       000       000       000       000       000       000       000       000       000       000       000       000       000       000       000       000       000       000       000       000       000       000       000       000       000       000       000       000       000       000       000       000       000       000       000       000       000       000       000       000       000       000       000       000       000       000       000       000       000       000       000       000       000       000       000       000       000       000       000       000       000       000       000       000       000       000       000       000       000       000       000       000       000       000       000       0                                                                                                                                                                                                                                                                                                                                                                                                                                                                                                                                                                                                                                                                                                                                                                                                                                                                                                                                                                                                                                                                                                                                                                                                                                                                                                                                                                                                                                                                                         | 2° 🛌       | 0    | ~           |     | <u></u>   | -                                                                                                                                                                                                                                                                                                                                                                                                                                                                                         |                     | ROOF            | TY   | <b>PE</b> : C0 | LORBOND  | ROOF |  |     |
| 00       00       00       00       00       00       00       00       00       00       00       00       00       00       00       00       00       00       00       00       00       00       00       00       00       00       00       00       00       00       00       00       00       00       00       00       00       00       00       00       00       00       00       00       00       00       00       00       00       00       00       00       00       00       00       00       00       00       00       00       00       00       00       00       00       00       00       00       00       00       00       00       00       00       00       00       00       00       00       00       00       00       00       00       00       00       00       00       00       00       00       00       00       00       00       00       00       00       00       00       00       00       00       00       00       00       00       00       00       00       00       00 <td< th=""><th></th><th>22</th><th>×</th><th></th><th></th><th></th><th></th><th></th><th></th><th></th><th></th><th></th><th></th><th></th></td<>                                                                                                                                                                                                                                                                                                                                                                                                                                                                                                                                                                                                                                                                                                                                                                                                                                                                                                                                                                                                                                                                                                                                                                                                                                                                                                                                                                                                  |            | 22   | ×           |     |           |                                                                                                                                                                                                                                                                                                                                                                                                                                                                                           |                     |                 |      |                |          |      |  |     |
| 00       00       00       00       00       00       00       00       00       00       00       00       00       00       00       00       00       00       00       00       00       00       00       00       00       00       00       00       00       00       00       00       00       00       00       00       00       00       00       00       00       00       00       00       00       00       00       00       00       00       00       00       00       00       00       00       00       00       00       00       00       00       00       00       00       00       00       00       00       00       00       00       00       00       00       00       00       00       00       00       00       00       00       00       00       00       00       00       00       00       00       00       00       00       00       00       00       00       00       00       00       00       00       00       00       00       00       00       00       00       00       00 <td< th=""><th></th><th>600</th><th></th><th></th><th></th><th></th><th></th><th></th><th></th><th></th><th></th><th></th><th></th><th></th></td<>                                                                                                                                                                                                                                                                                                                                                                                                                                                                                                                                                                                                                                                                                                                                                                                                                                                                                                                                                                                                                                                                                                                                                                                                                                                                                                                                                                                                  |            | 600  |             |     |           |                                                                                                                                                                                                                                                                                                                                                                                                                                                                                           |                     |                 |      |                |          |      |  |     |
| 00       02       02       02       02       02       02       02       02       02       02       02       02       02       02       02       02       02       02       02       02       02       02       02       02       02       02       02       02       02       02       02       02       02       02       02       02       02       02       02       02       02       02       02       02       02       02       02       02       02       02       02       02       02       02       02       02       02       02       02       02       02       02       02       02       02       02       02       02       02       02       02       02       02       02       02       02       02       02       02       02       02       02       02       02       02       02       02       02       02       02       02       02       02       02       02       02       02       02       02       02       02       02       02       02       02       02       02       02       02       02       02 <td< th=""><th></th><th>S</th><th></th><th></th><th></th><th></th><th></th><th></th><th></th><th></th><th></th><th></th><th></th><th></th></td<>                                                                                                                                                                                                                                                                                                                                                                                                                                                                                                                                                                                                                                                                                                                                                                                                                                                                                                                                                                                                                                                                                                                                                                                                                                                                                                                                                                                                    |            | S    |             |     |           |                                                                                                                                                                                                                                                                                                                                                                                                                                                                                           |                     |                 |      |                |          |      |  |     |
| A 18.09.24 SITING<br>IS DATE DESCRIPTION<br>SITTING<br>SITTING<br>SITTING<br>SITTING<br>SITTING<br>SITTING<br>SITTING<br>SITTING<br>SITTING<br>SITTING<br>SITTING<br>SITTING<br>SITTING<br>SITTING<br>SITTING<br>SITTING<br>SITTING<br>SITTING<br>SITTING<br>SITTING<br>SITTING<br>SITTING<br>SITTING<br>SITTING<br>SITTING<br>SITTING<br>SITTING<br>SITTING<br>SITTING<br>SITTING<br>SITTING<br>SITTING<br>SITTING<br>SITTING<br>SITTING<br>SITTING<br>SITTING<br>SITTING<br>SITTING<br>SITTING<br>SITTING<br>SITTING<br>SITTING<br>SITTING<br>SITTING<br>SITTING<br>SITTING<br>SITTING<br>SITTING<br>SITTING<br>SITTING<br>SITTING<br>SITTING<br>SITTING<br>SITTING<br>SITTING<br>SITTING<br>SITTING<br>SITTING<br>SITTING<br>SITTING<br>SITTING<br>SITTING<br>SITTING<br>SITTING<br>SITTING<br>SITTING<br>SITTING<br>SITTING<br>SITTING<br>SITTING<br>SITTING<br>SITTING<br>SITTING<br>SITTING<br>SITTING<br>SITTING<br>SITTING<br>SITTING<br>SITTING<br>SITTING<br>SITTING<br>SITTING<br>SITTING<br>SITTING<br>SITTING<br>SITTING<br>SITTING<br>SITTING<br>SITTING<br>SITTING<br>SITTING<br>SITTING<br>SITTING<br>SITTING<br>SITTING<br>SITTING<br>SITTING<br>SITTING<br>SITTING<br>SITTING<br>SITTING<br>SITTING<br>SITTING<br>SITTING<br>SITTING<br>SITTING<br>SITTING<br>SITTING<br>SITTING<br>SITTING<br>SITTING<br>SITTING<br>SITTING<br>SITTING<br>SITTING<br>SITTING<br>SITTING<br>SITTING<br>SITTING<br>SITTING<br>SITTING<br>SITTING<br>SITTING<br>SITTING<br>SITTING<br>SITTING<br>SITTING<br>SITTING<br>SITTING<br>SITTING<br>SITTING<br>SITTING<br>SITTING<br>SITTING<br>SITTING<br>SITTING<br>SITTING<br>SITTING<br>SITTING<br>SITTING<br>SITTING<br>SITTING<br>SITTING<br>SITTING<br>SITTING<br>SITTING<br>SITTING<br>SITTING<br>SITTING<br>SITTING<br>SITTING<br>SITTING<br>SITTING<br>SITTING<br>SITTING<br>SITTING<br>SITTING<br>SITTING<br>SITTING<br>SITTING<br>SITTING<br>SITTING<br>SITTING<br>SITTING<br>SITTING<br>SITTING<br>SITTING<br>SITTING<br>SITTING<br>SITTING<br>SITTING<br>SITTING<br>SITTING<br>SITTING<br>SITTING<br>SITTING<br>SITTING<br>SITTING<br>SITTING<br>SITTING<br>SITTING<br>SITTING<br>SITTING<br>SITTING<br>SITTING<br>SITTING<br>SITTING<br>SITTING<br>SITTING<br>SITTING<br>SITTING<br>SITTING<br>SITTING<br>SITTING<br>SITTING<br>SITTING<br>SITTING<br>SITTING<br>SITTING<br>SITTING<br>SITTING<br>SITTING<br>SITTING<br>SITTING<br>SITTING<br>SITTING<br>SITTING<br>SITTING<br>SITTING<br>SITTING<br>SITTING<br>SITTING<br>SITTING<br>SITTING<br>SITTING<br>SITTING<br>SITTING<br>SITTING<br>SITTING<br>SITTING<br>SITTING<br>SITTING |            | 220, | ž           |     |           | -                                                                                                                                                                                                                                                                                                                                                                                                                                                                                         |                     |                 |      |                |          |      |  |     |
| SITING SITING SITE DETAILS: LOT 5 GRAHAM CIRCUIT STONE RIDGE ESTATE LOGAN RESERVE QLD  PROPERTY DETAILS S.P NUMBER HOUSE NAME: BAYSWATER 180 (1) LHS HOUSE TYPE: SINGLE STOREY CLIENT: CHOICE HOMES Elevation 3                                                                                                                                                                                                                                                                                                                                                                                                                                                                                                                                                                                                                                                                                                                                                                                                                                                                                                                                                                                                                                                                                                                                                                                                                                                                                                                                                                                                                                                                                                                                                                                                                                                                                                                                                                                                                                                                                                                                                                                                                                                                                                                                                                                                                                                                                                                                                                               | n/1        | 20   |             |     |           | -                                                                                                                                                                                                                                                                                                                                                                                                                                                                                         |                     |                 | 4    |                | TION     |      |  |     |
| SITE DETAILS:<br>LOT 5 GRAHAM CIRCUIT<br>STONE RIDGE ESTATE<br>LOGAN RESERVE QLD<br>PROPERTY DETAILS<br>S.P NUMBER<br>HOUSE NAME:<br>BAYSWATER 180 (1) LHS<br>HOUSE TYPE:<br>SINGLE STOREY<br>CLIENT:<br>CHOICE HOMES                                                                                                                                                                                                                                                                                                                                                                                                                                                                                                                                                                                                                                                                                                                                                                                                                                                                                                                                                                                                                                                                                                                                                                                                                                                                                                                                                                                                                                                                                                                                                                                                                                                                                                                                                                                                                                                                                                                                                                                                                                                                                                                                                                                                                                                                                                                                                                         |            | Ţ,   |             | 150 |           |                                                                                                                                                                                                                                                                                                                                                                                                                                                                                           |                     |                 |      | S[             | TING     |      |  |     |
| S.P NUMBER<br>HOUSE NAME:<br>BAYSWATER 180 (1) LHS<br>HOUSE TYPE:<br>SINGLE STOREY<br>CLIENT:<br>CHOICE HOMES                                                                                                                                                                                                                                                                                                                                                                                                                                                                                                                                                                                                                                                                                                                                                                                                                                                                                                                                                                                                                                                                                                                                                                                                                                                                                                                                                                                                                                                                                                                                                                                                                                                                                                                                                                                                                                                                                                                                                                                                                                                                                                                                                                                                                                                                                                                                                                                                                                                                                 | - «        |      |             | 12  |           |                                                                                                                                                                                                                                                                                                                                                                                                                                                                                           | LO<br>ST            | t 5 Gi<br>One F | RID  | GE ES          | STATE    |      |  |     |
| BAYSWATER 180 (1) LHS<br>HOUSE TYPE:<br>SINGLE STOREY<br>CLIENT:<br>CHOICE HOMES<br>Elevation 3                                                                                                                                                                                                                                                                                                                                                                                                                                                                                                                                                                                                                                                                                                                                                                                                                                                                                                                                                                                                                                                                                                                                                                                                                                                                                                                                                                                                                                                                                                                                                                                                                                                                                                                                                                                                                                                                                                                                                                                                                                                                                                                                                                                                                                                                                                                                                                                                                                                                                               | 200        | 300  |             |     |           |                                                                                                                                                                                                                                                                                                                                                                                                                                                                                           |                     |                 |      |                |          |      |  |     |
| SINGLE STOREY<br>CLIENT:<br>CHOICE HOMES<br>Elevation 3                                                                                                                                                                                                                                                                                                                                                                                                                                                                                                                                                                                                                                                                                                                                                                                                                                                                                                                                                                                                                                                                                                                                                                                                                                                                                                                                                                                                                                                                                                                                                                                                                                                                                                                                                                                                                                                                                                                                                                                                                                                                                                                                                                                                                                                                                                                                                                                                                                                                                                                                       | ñ          | 56   |             |     |           |                                                                                                                                                                                                                                                                                                                                                                                                                                                                                           | HOUSE NAME:         |                 |      |                |          |      |  |     |
| CHOICE HOMES                                                                                                                                                                                                                                                                                                                                                                                                                                                                                                                                                                                                                                                                                                                                                                                                                                                                                                                                                                                                                                                                                                                                                                                                                                                                                                                                                                                                                                                                                                                                                                                                                                                                                                                                                                                                                                                                                                                                                                                                                                                                                                                                                                                                                                                                                                                                                                                                                                                                                                                                                                                  | _ _        |      |             |     |           |                                                                                                                                                                                                                                                                                                                                                                                                                                                                                           |                     |                 |      |                |          |      |  |     |
| CLIENTS SIGNATURE:                                                                                                                                                                                                                                                                                                                                                                                                                                                                                                                                                                                                                                                                                                                                                                                                                                                                                                                                                                                                                                                                                                                                                                                                                                                                                                                                                                                                                                                                                                                                                                                                                                                                                                                                                                                                                                                                                                                                                                                                                                                                                                                                                                                                                                                                                                                                                                                                                                                                                                                                                                            | 171<br>171 | 220, |             |     | <u> </u>  |                                                                                                                                                                                                                                                                                                                                                                                                                                                                                           |                     |                 |      |                |          |      |  |     |
|                                                                                                                                                                                                                                                                                                                                                                                                                                                                                                                                                                                                                                                                                                                                                                                                                                                                                                                                                                                                                                                                                                                                                                                                                                                                                                                                                                                                                                                                                                                                                                                                                                                                                                                                                                                                                                                                                                                                                                                                                                                                                                                                                                                                                                                                                                                                                                                                                                                                                                                                                                                               |            | [    |             | Ele | evation 3 | ]                                                                                                                                                                                                                                                                                                                                                                                                                                                                                         |                     |                 |      |                |          |      |  | _   |
| DATE: 18.09.24 DWG Name                                                                                                                                                                                                                                                                                                                                                                                                                                                                                                                                                                                                                                                                                                                                                                                                                                                                                                                                                                                                                                                                                                                                                                                                                                                                                                                                                                                                                                                                                                                                                                                                                                                                                                                                                                                                                                                                                                                                                                                                                                                                                                                                                                                                                                                                                                                                                                                                                                                                                                                                                                       |            |      | Elevation 2 | X   | evation 4 |                                                                                                                                                                                                                                                                                                                                                                                                                                                                                           | DATE                | : 18            | .09. | 24             | DWG Name |      |  |     |
| Elevation 1 DRAWN: TB DWG No:                                                                                                                                                                                                                                                                                                                                                                                                                                                                                                                                                                                                                                                                                                                                                                                                                                                                                                                                                                                                                                                                                                                                                                                                                                                                                                                                                                                                                                                                                                                                                                                                                                                                                                                                                                                                                                                                                                                                                                                                                                                                                                                                                                                                                                                                                                                                                                                                                                                                                                                                                                 |            |      | Ele         | Ele |           |                                                                                                                                                                                                                                                                                                                                                                                                                                                                                           | DRA                 | WN:             | TE   | 3              | DWG No:  | Fl   |  |     |
| CHECKED: TB 10.                                                                                                                                                                                                                                                                                                                                                                                                                                                                                                                                                                                                                                                                                                                                                                                                                                                                                                                                                                                                                                                                                                                                                                                                                                                                                                                                                                                                                                                                                                                                                                                                                                                                                                                                                                                                                                                                                                                                                                                                                                                                                                                                                                                                                                                                                                                                                                                                                                                                                                                                                                               | וגןכ       | n    | ·           |     |           |                                                                                                                                                                                                                                                                                                                                                                                                                                                                                           |                     |                 | TE   | 3              | ISSUE    |      |  | 102 |