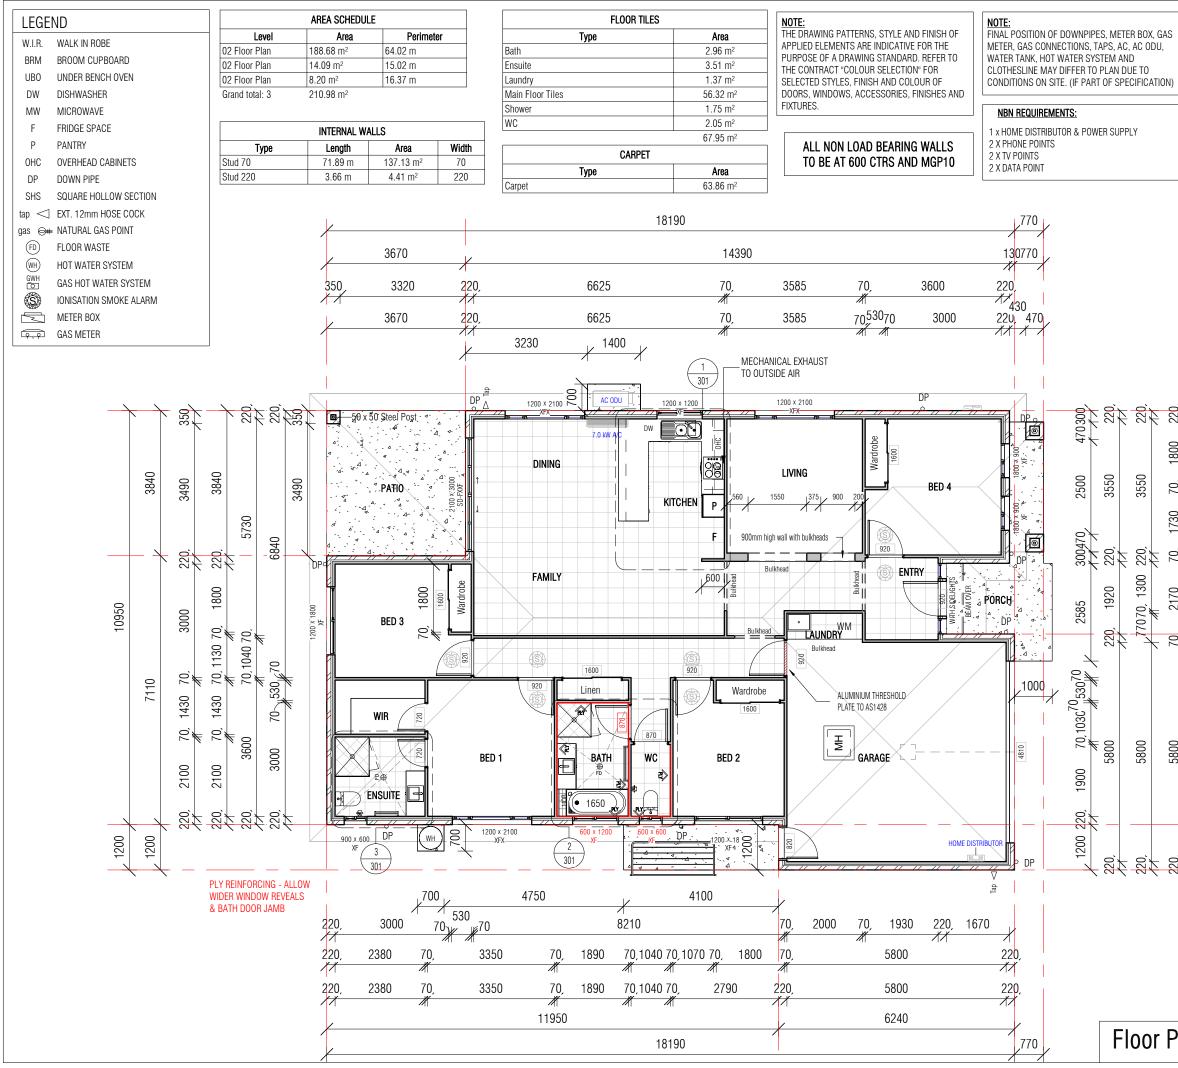

|                                            |                    | DWG No:   | Perspective<br>000 |
| ective | JOB N                                                                                                                                                                                                                                                                                                                                                                                                                                                                                     | lo:                                        |                    | ISSUE     | A                  |

G:/LOGAN RESERVE - Stone Ridge (school rd)/9. SITING/RVT/5 GRAHAM (A) BAYSWATER 180 (1) NCC 22 LHS 2024.nt





| Elevation 3