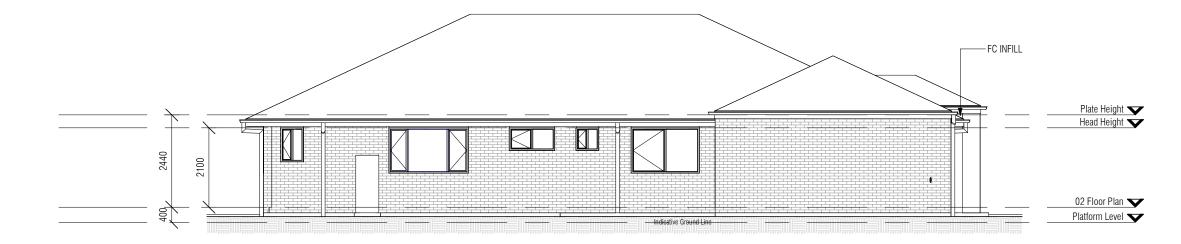

GALOGAN RESERVE - Stone Ridge (school rd))9. SITING/RVT/5 GRAHAM (A) BAYSWATER 180 (1) NCC 22 LHS 2024.rvt

| P.O.<br>PAR<br>PHC<br>FAX<br>Use fi<br>HOM<br>constr<br>BCA.<br>The d | BOX 396<br>ADISE POII<br>NE: 07-58<br>NO: 07-58<br>gured dimension<br>ES (OLD) PTY<br>ruction. All wor | NT, QLD<br>501 3300<br>501 3399<br>ons at all ti<br>LTD. All c<br>rk to compl | LIC. No. 715<br>4216<br>WEBSITE:<br>www.choicehom<br>mes. Refer enquiress<br>limensions to be verif<br>y with Local Authority<br>y with Local Authority<br>subject to Choice Ho | es.com.au<br>to <b>CHOICE</b><br>ied on site prior to<br>y regulations & |
|-----------------------------------------------------------------------|--------------------------------------------------------------------------------------------------------|-------------------------------------------------------------------------------|---------------------------------------------------------------------------------------------------------------------------------------------------------------------------------|--------------------------------------------------------------------------|
|                                                                       |                                                                                                        | STAND                                                                         | OARD TEMPLAT                                                                                                                                                                    | E                                                                        |
| Estimation Details:                                                   |                                                                                                        |                                                                               |                                                                                                                                                                                 |                                                                          |
|                                                                       | ROOF TY                                                                                                | <b>PE</b> : C0                                                                | LORBOND ROO                                                                                                                                                                     | F                                                                        |
|                                                                       |                                                                                                        |                                                                               |                                                                                                                                                                                 |                                                                          |
|                                                                       |                                                                                                        |                                                                               |                                                                                                                                                                                 |                                                                          |
|                                                                       |                                                                                                        |                                                                               |                                                                                                                                                                                 |                                                                          |
| A                                                                     | 18.09.24<br>DATE                                                                                       | SITING<br>DESCRIP                                                             | TION                                                                                                                                                                            |                                                                          |
|                                                                       |                                                                                                        |                                                                               | TING                                                                                                                                                                            |                                                                          |
| <br>LC<br>ST                                                          | Details:<br>DT 5 GRA<br>ONE RIE<br>DGAN RE                                                             | GE ES                                                                         | STATE                                                                                                                                                                           |                                                                          |
| <br>PROPERTY DETAILS<br>S.P NUMBER                                    |                                                                                                        |                                                                               |                                                                                                                                                                                 |                                                                          |
| HOUSE NAME:<br>BAYSWATER 180 (1) LHS                                  |                                                                                                        |                                                                               |                                                                                                                                                                                 |                                                                          |
| HOUSE TYPE:<br>SINGLE STOREY<br>CLIENT:                               |                                                                                                        |                                                                               |                                                                                                                                                                                 |                                                                          |
|                                                                       | HOICE                                                                                                  | номі                                                                          | ES                                                                                                                                                                              |                                                                          |
| CLIEN                                                                 | ITS SIGNATUR                                                                                           | E:                                                                            |                                                                                                                                                                                 |                                                                          |
|                                                                       | :: 18.09.<br>.E: 1 : 10                                                                                |                                                                               | DWG Name                                                                                                                                                                        | Slab Plan                                                                |
|                                                                       | WN: Tê<br>Cked: Tê                                                                                     |                                                                               | DWG No:                                                                                                                                                                         | 103                                                                      |
| JOB N                                                                 | lo:                                                                                                    |                                                                               | ISSUE                                                                                                                                                                           | A                                                                        |