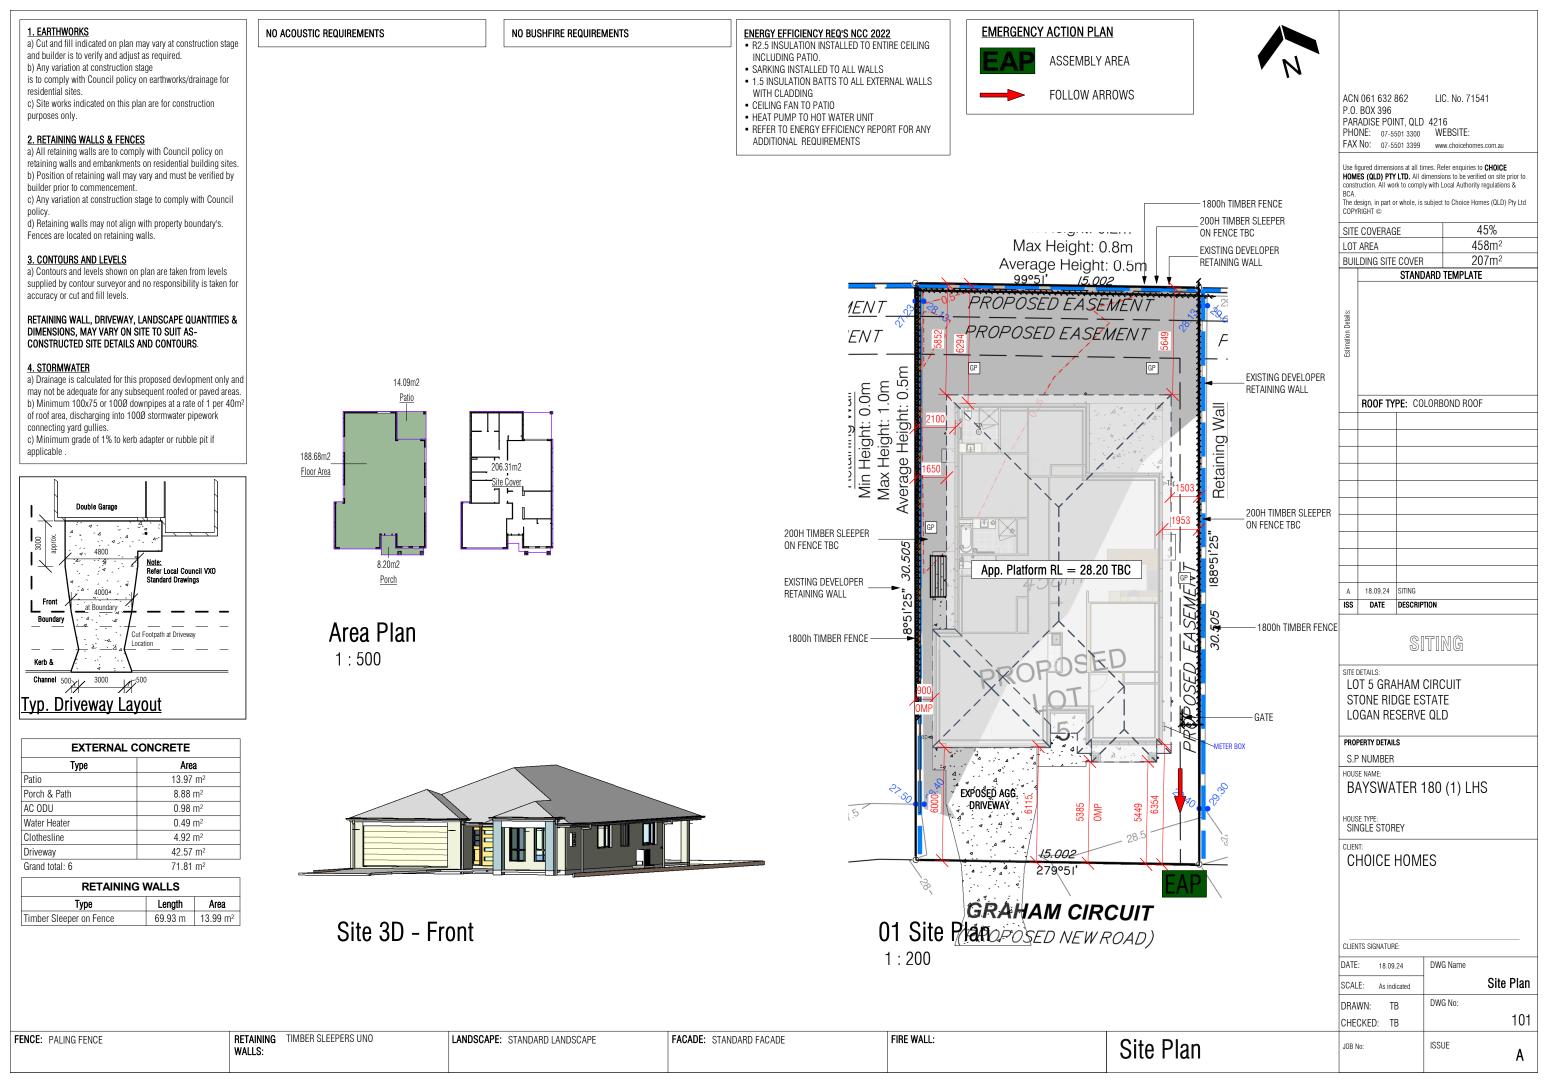

G:/LOGAN RESERVE - Stone Ridge (school rd)/9. SITING/RVT/5 GRAHAM (A) BAYSWATER 180 (1) NCC 22 LHS 2024.nt

| Elevation 3                                                                                                                                                                                                                                                                                                                                                                                                                                                                                                                                                                                                                                                                                                                                                                                                                                                                                                                                                                                                                                                                                                                                                                                                                                                                                                                                                                                                                                                                                                                                                                                                                                                                                                                                                                                                                                                                                                                                                                                                                                                                                                                                                                                                                                                                                                                                                                                                                                                                                                                                                                                   | ;          |      |             |     |           | ACN 061 632 862 LIC. No. 71541<br>P.O. BOX 396<br>PARADISE POINT, QLD 4216<br>PHONE: 07-5501 3300 WEBSITE:<br>FAX No: 07-5501 3399 www.choicehomes.com.au<br>Use figured dimensions at all times. Refer enquiries to <b>CHOICE</b><br><b>HOMES (QLD) PTY LTD</b> , All dimensions to be verified on site prior to<br>construction. All work to comply with Local Authority regulations &<br>BCA.<br>The design, in part or whole, is subject to Choice Homes (QLD) Pty Ltd<br>COPYRIGHT © |                     |                 |      |                |          | &    |  |     |
|-----------------------------------------------------------------------------------------------------------------------------------------------------------------------------------------------------------------------------------------------------------------------------------------------------------------------------------------------------------------------------------------------------------------------------------------------------------------------------------------------------------------------------------------------------------------------------------------------------------------------------------------------------------------------------------------------------------------------------------------------------------------------------------------------------------------------------------------------------------------------------------------------------------------------------------------------------------------------------------------------------------------------------------------------------------------------------------------------------------------------------------------------------------------------------------------------------------------------------------------------------------------------------------------------------------------------------------------------------------------------------------------------------------------------------------------------------------------------------------------------------------------------------------------------------------------------------------------------------------------------------------------------------------------------------------------------------------------------------------------------------------------------------------------------------------------------------------------------------------------------------------------------------------------------------------------------------------------------------------------------------------------------------------------------------------------------------------------------------------------------------------------------------------------------------------------------------------------------------------------------------------------------------------------------------------------------------------------------------------------------------------------------------------------------------------------------------------------------------------------------------------------------------------------------------------------------------------------------|------------|------|-------------|-----|-----------|-------------------------------------------------------------------------------------------------------------------------------------------------------------------------------------------------------------------------------------------------------------------------------------------------------------------------------------------------------------------------------------------------------------------------------------------------------------------------------------------|---------------------|-----------------|------|----------------|----------|------|--|-----|
| 000       000       000       000       000       000       000       000       000       000       000       000       000       000       000       000       000       000       000       000       000       000       000       000       000       000       000       000       000       000       000       000       000       000       000       000       000       000       000       000       000       000       000       000       000       000       000       000       000       000       000       000       000       000       000       000       000       000       000       000       000       000       000       000       000       000       000       000       000       000       000       000       000       000       000       000       000       000       000       000       000       000       000       000       000       000       000       000       000       000       000       000       000       000       000       000       000       000       000       000       000       000       000       000       000       000       0                                                                                                                                                                                                                                                                                                                                                                                                                                                                                                                                                                                                                                                                                                                                                                                                                                                                                                                                                                                                                                                                                                                                                                                                                                                                                                                                                                                                                                                                                         |            |      |             |     |           | -                                                                                                                                                                                                                                                                                                                                                                                                                                                                                         | Estimation Details: |                 |      | STANC          | ARD TEMP | LATE |  |     |
| 000       000       000       000       000       000       000       000       000       000       000       000       000       000       000       000       000       000       000       000       000       000       000       000       000       000       000       000       000       000       000       000       000       000       000       000       000       000       000       000       000       000       000       000       000       000       000       000       000       000       000       000       000       000       000       000       000       000       000       000       000       000       000       000       000       000       000       000       000       000       000       000       000       000       000       000       000       000       000       000       000       000       000       000       000       000       000       000       000       000       000       000       000       000       000       000       000       000       000       000       000       000       000       000       000       000       0                                                                                                                                                                                                                                                                                                                                                                                                                                                                                                                                                                                                                                                                                                                                                                                                                                                                                                                                                                                                                                                                                                                                                                                                                                                                                                                                                                                                                                                                                         | 2° 🛌       | 0    | ~           |     | <u></u>   | -                                                                                                                                                                                                                                                                                                                                                                                                                                                                                         |                     | ROOF            | TY   | <b>PE</b> : C0 | LORBOND  | ROOF |  |     |
| 00       00       00       00       00       00       00       00       00       00       00       00       00       00       00       00       00       00       00       00       00       00       00       00       00       00       00       00       00       00       00       00       00       00       00       00       00       00       00       00       00       00       00       00       00       00       00       00       00       00       00       00       00       00       00       00       00       00       00       00       00       00       00       00       00       00       00       00       00       00       00       00       00       00       00       00       00       00       00       00       00       00       00       00       00       00       00       00       00       00       00       00       00       00       00       00       00       00       00       00       00       00       00       00       00       00       00       00       00       00       00       00 <td< th=""><th></th><th>22</th><th>×</th><th></th><th></th><th></th><th></th><th></th><th></th><th></th><th></th><th></th><th></th><th></th></td<>                                                                                                                                                                                                                                                                                                                                                                                                                                                                                                                                                                                                                                                                                                                                                                                                                                                                                                                                                                                                                                                                                                                                                                                                                                                                                                                                                                                                  |            | 22   | ×           |     |           |                                                                                                                                                                                                                                                                                                                                                                                                                                                                                           |                     |                 |      |                |          |      |  |     |
| 00       00       00       00       00       00       00       00       00       00       00       00       00       00       00       00       00       00       00       00       00       00       00       00       00       00       00       00       00       00       00       00       00       00       00       00       00       00       00       00       00       00       00       00       00       00       00       00       00       00       00       00       00       00       00       00       00       00       00       00       00       00       00       00       00       00       00       00       00       00       00       00       00       00       00       00       00       00       00       00       00       00       00       00       00       00       00       00       00       00       00       00       00       00       00       00       00       00       00       00       00       00       00       00       00       00       00       00       00       00       00       00 <td< th=""><th></th><th>600</th><th></th><th></th><th></th><th></th><th></th><th></th><th></th><th></th><th></th><th></th><th></th><th></th></td<>                                                                                                                                                                                                                                                                                                                                                                                                                                                                                                                                                                                                                                                                                                                                                                                                                                                                                                                                                                                                                                                                                                                                                                                                                                                                                                                                                                                                  |            | 600  |             |     |           |                                                                                                                                                                                                                                                                                                                                                                                                                                                                                           |                     |                 |      |                |          |      |  |     |
| 00       02       02       02       02       02       02       02       02       02       02       02       02       02       02       02       02       02       02       02       02       02       02       02       02       02       02       02       02       02       02       02       02       02       02       02       02       02       02       02       02       02       02       02       02       02       02       02       02       02       02       02       02       02       02       02       02       02       02       02       02       02       02       02       02       02       02       02       02       02       02       02       02       02       02       02       02       02       02       02       02       02       02       02       02       02       02       02       02       02       02       02       02       02       02       02       02       02       02       02       02       02       02       02       02       02       02       02       02       02       02       02 <td< th=""><th></th><th>S</th><th></th><th></th><th></th><th></th><th></th><th></th><th></th><th></th><th></th><th></th><th></th><th></th></td<>                                                                                                                                                                                                                                                                                                                                                                                                                                                                                                                                                                                                                                                                                                                                                                                                                                                                                                                                                                                                                                                                                                                                                                                                                                                                                                                                                                                                    |            | S    |             |     |           |                                                                                                                                                                                                                                                                                                                                                                                                                                                                                           |                     |                 |      |                |          |      |  |     |
| A 18.09.24 SITING<br>IS DATE DESCRIPTION<br>SITTING<br>SITTING<br>SITTING<br>SITTING<br>SITTING<br>SITTING<br>SITTING<br>SITTING<br>SITTING<br>SITTING<br>SITTING<br>SITTING<br>SITTING<br>SITTING<br>SITTING<br>SITTING<br>SITTING<br>SITTING<br>SITTING<br>SITTING<br>SITTING<br>SITTING<br>SITTING<br>SITTING<br>SITTING<br>SITTING<br>SITTING<br>SITTING<br>SITTING<br>SITTING<br>SITTING<br>SITTING<br>SITTING<br>SITTING<br>SITTING<br>SITTING<br>SITTING<br>SITTING<br>SITTING<br>SITTING<br>SITTING<br>SITTING<br>SITTING<br>SITTING<br>SITTING<br>SITTING<br>SITTING<br>SITTING<br>SITTING<br>SITTING<br>SITTING<br>SITTING<br>SITTING<br>SITTING<br>SITTING<br>SITTING<br>SITTING<br>SITTING<br>SITTING<br>SITTING<br>SITTING<br>SITTING<br>SITTING<br>SITTING<br>SITTING<br>SITTING<br>SITTING<br>SITTING<br>SITTING<br>SITTING<br>SITTING<br>SITTING<br>SITTING<br>SITTING<br>SITTING<br>SITTING<br>SITTING<br>SITTING<br>SITTING<br>SITTING<br>SITTING<br>SITTING<br>SITTING<br>SITTING<br>SITTING<br>SITTING<br>SITTING<br>SITTING<br>SITTING<br>SITTING<br>SITTING<br>SITTING<br>SITTING<br>SITTING<br>SITTING<br>SITTING<br>SITTING<br>SITTING<br>SITTING<br>SITTING<br>SITTING<br>SITTING<br>SITTING<br>SITTING<br>SITTING<br>SITTING<br>SITTING<br>SITTING<br>SITTING<br>SITTING<br>SITTING<br>SITTING<br>SITTING<br>SITTING<br>SITTING<br>SITTING<br>SITTING<br>SITTING<br>SITTING<br>SITTING<br>SITTING<br>SITTING<br>SITTING<br>SITTING<br>SITTING<br>SITTING<br>SITTING<br>SITTING<br>SITTING<br>SITTING<br>SITTING<br>SITTING<br>SITTING<br>SITTING<br>SITTING<br>SITTING<br>SITTING<br>SITTING<br>SITTING<br>SITTING<br>SITTING<br>SITTING<br>SITTING<br>SITTING<br>SITTING<br>SITTING<br>SITTING<br>SITTING<br>SITTING<br>SITTING<br>SITTING<br>SITTING<br>SITTING<br>SITTING<br>SITTING<br>SITTING<br>SITTING<br>SITTING<br>SITTING<br>SITTING<br>SITTING<br>SITTING<br>SITTING<br>SITTING<br>SITTING<br>SITTING<br>SITTING<br>SITTING<br>SITTING<br>SITTING<br>SITTING<br>SITTING<br>SITTING<br>SITTING<br>SITTING<br>SITTING<br>SITTING<br>SITTING<br>SITTING<br>SITTING<br>SITTING<br>SITTING<br>SITTING<br>SITTING<br>SITTING<br>SITTING<br>SITTING<br>SITTING<br>SITTING<br>SITTING<br>SITTING<br>SITTING<br>SITTING<br>SITTING<br>SITTING<br>SITTING<br>SITTING<br>SITTING<br>SITTING<br>SITTING<br>SITTING<br>SITTING<br>SITTING<br>SITTING<br>SITTING<br>SITTING<br>SITTING<br>SITTING<br>SITTING<br>SITTING<br>SITTING<br>SITTING<br>SITTING<br>SITTING<br>SITTING<br>SITTING<br>SITTING<br>SITTING<br>SITTING<br>SITTING<br>SITTING<br>SITTING<br>SITTING |            | 220, | ž           |     |           | -                                                                                                                                                                                                                                                                                                                                                                                                                                                                                         |                     |                 |      |                |          |      |  |     |
| SITING SITING SITE DETAILS: LOT 5 GRAHAM CIRCUIT STONE RIDGE ESTATE LOGAN RESERVE QLD  PROPERTY DETAILS S.P NUMBER HOUSE NAME: BAYSWATER 180 (1) LHS HOUSE TYPE: SINGLE STOREY CLIENT: CHOICE HOMES Elevation 3                                                                                                                                                                                                                                                                                                                                                                                                                                                                                                                                                                                                                                                                                                                                                                                                                                                                                                                                                                                                                                                                                                                                                                                                                                                                                                                                                                                                                                                                                                                                                                                                                                                                                                                                                                                                                                                                                                                                                                                                                                                                                                                                                                                                                                                                                                                                                                               | n/1        | 20   |             |     |           | -                                                                                                                                                                                                                                                                                                                                                                                                                                                                                         |                     |                 | 4    |                | TION     |      |  |     |
| SITE DETAILS:<br>LOT 5 GRAHAM CIRCUIT<br>STONE RIDGE ESTATE<br>LOGAN RESERVE QLD<br>PROPERTY DETAILS<br>S.P NUMBER<br>HOUSE NAME:<br>BAYSWATER 180 (1) LHS<br>HOUSE TYPE:<br>SINGLE STOREY<br>CLIENT:<br>CHOICE HOMES                                                                                                                                                                                                                                                                                                                                                                                                                                                                                                                                                                                                                                                                                                                                                                                                                                                                                                                                                                                                                                                                                                                                                                                                                                                                                                                                                                                                                                                                                                                                                                                                                                                                                                                                                                                                                                                                                                                                                                                                                                                                                                                                                                                                                                                                                                                                                                         |            | Ţ,   |             | 150 |           |                                                                                                                                                                                                                                                                                                                                                                                                                                                                                           |                     |                 |      | S[             | TING     |      |  |     |
| S.P NUMBER<br>HOUSE NAME:<br>BAYSWATER 180 (1) LHS<br>HOUSE TYPE:<br>SINGLE STOREY<br>CLIENT:<br>CHOICE HOMES                                                                                                                                                                                                                                                                                                                                                                                                                                                                                                                                                                                                                                                                                                                                                                                                                                                                                                                                                                                                                                                                                                                                                                                                                                                                                                                                                                                                                                                                                                                                                                                                                                                                                                                                                                                                                                                                                                                                                                                                                                                                                                                                                                                                                                                                                                                                                                                                                                                                                 | - «        |      |             | 12  |           |                                                                                                                                                                                                                                                                                                                                                                                                                                                                                           | LO<br>ST            | t 5 Gi<br>One F | RID  | GE ES          | STATE    |      |  |     |
| BAYSWATER 180 (1) LHS<br>HOUSE TYPE:<br>SINGLE STOREY<br>CLIENT:<br>CHOICE HOMES<br>Elevation 3                                                                                                                                                                                                                                                                                                                                                                                                                                                                                                                                                                                                                                                                                                                                                                                                                                                                                                                                                                                                                                                                                                                                                                                                                                                                                                                                                                                                                                                                                                                                                                                                                                                                                                                                                                                                                                                                                                                                                                                                                                                                                                                                                                                                                                                                                                                                                                                                                                                                                               | 200        | 300  |             |     |           |                                                                                                                                                                                                                                                                                                                                                                                                                                                                                           |                     |                 |      |                |          |      |  |     |
| SINGLE STOREY<br>CLIENT:<br>CHOICE HOMES<br>Elevation 3                                                                                                                                                                                                                                                                                                                                                                                                                                                                                                                                                                                                                                                                                                                                                                                                                                                                                                                                                                                                                                                                                                                                                                                                                                                                                                                                                                                                                                                                                                                                                                                                                                                                                                                                                                                                                                                                                                                                                                                                                                                                                                                                                                                                                                                                                                                                                                                                                                                                                                                                       | ñ          | 56   |             |     |           |                                                                                                                                                                                                                                                                                                                                                                                                                                                                                           | HOUSE NAME:         |                 |      |                |          |      |  |     |
| CHOICE HOMES                                                                                                                                                                                                                                                                                                                                                                                                                                                                                                                                                                                                                                                                                                                                                                                                                                                                                                                                                                                                                                                                                                                                                                                                                                                                                                                                                                                                                                                                                                                                                                                                                                                                                                                                                                                                                                                                                                                                                                                                                                                                                                                                                                                                                                                                                                                                                                                                                                                                                                                                                                                  | _ _        |      |             |     |           |                                                                                                                                                                                                                                                                                                                                                                                                                                                                                           |                     |                 |      |                |          |      |  |     |
| CLIENTS SIGNATURE:                                                                                                                                                                                                                                                                                                                                                                                                                                                                                                                                                                                                                                                                                                                                                                                                                                                                                                                                                                                                                                                                                                                                                                                                                                                                                                                                                                                                                                                                                                                                                                                                                                                                                                                                                                                                                                                                                                                                                                                                                                                                                                                                                                                                                                                                                                                                                                                                                                                                                                                                                                            | 171<br>171 | 220, |             |     | <u> </u>  |                                                                                                                                                                                                                                                                                                                                                                                                                                                                                           |                     |                 |      |                |          |      |  |     |
|                                                                                                                                                                                                                                                                                                                                                                                                                                                                                                                                                                                                                                                                                                                                                                                                                                                                                                                                                                                                                                                                                                                                                                                                                                                                                                                                                                                                                                                                                                                                                                                                                                                                                                                                                                                                                                                                                                                                                                                                                                                                                                                                                                                                                                                                                                                                                                                                                                                                                                                                                                                               |            | [    |             | Ele | evation 3 | ]                                                                                                                                                                                                                                                                                                                                                                                                                                                                                         |                     |                 |      |                |          |      |  | _   |
| DATE: 18.09.24 DWG Name                                                                                                                                                                                                                                                                                                                                                                                                                                                                                                                                                                                                                                                                                                                                                                                                                                                                                                                                                                                                                                                                                                                                                                                                                                                                                                                                                                                                                                                                                                                                                                                                                                                                                                                                                                                                                                                                                                                                                                                                                                                                                                                                                                                                                                                                                                                                                                                                                                                                                                                                                                       |            |      | Elevation 2 | X   | evation 4 |                                                                                                                                                                                                                                                                                                                                                                                                                                                                                           | DATE                | : 18            | .09. | 24             | DWG Name |      |  |     |
| Elevation 1 DRAWN: TB DWG No:                                                                                                                                                                                                                                                                                                                                                                                                                                                                                                                                                                                                                                                                                                                                                                                                                                                                                                                                                                                                                                                                                                                                                                                                                                                                                                                                                                                                                                                                                                                                                                                                                                                                                                                                                                                                                                                                                                                                                                                                                                                                                                                                                                                                                                                                                                                                                                                                                                                                                                                                                                 |            |      | Ele         | Ele |           |                                                                                                                                                                                                                                                                                                                                                                                                                                                                                           | DRA                 | WN:             | TE   | 3              | DWG No:  | Fl   |  |     |
| CHECKED: TB 10.                                                                                                                                                                                                                                                                                                                                                                                                                                                                                                                                                                                                                                                                                                                                                                                                                                                                                                                                                                                                                                                                                                                                                                                                                                                                                                                                                                                                                                                                                                                                                                                                                                                                                                                                                                                                                                                                                                                                                                                                                                                                                                                                                                                                                                                                                                                                                                                                                                                                                                                                                                               | וגןכ       | n    | ·           |     |           |                                                                                                                                                                                                                                                                                                                                                                                                                                                                                           |                     |                 | TE   | 3              | ISSUE    |      |  | 102 |

GALOGAN RESERVE - Stone Ridge (school rd))9. SITING/RVT/5 GRAHAM (A) BAYSWATER 180 (1) NCC 22 LHS 2024.rvt

| P.O.<br>PAR<br>PHC<br>FAX<br>Use fi<br>HOM<br>constr<br>BCA.<br>The d | BOX 396<br>ADISE POII<br>NE: 07-58<br>NO: 07-58<br>gured dimension<br>ES (OLD) PTY<br>ruction. All wor | NT, QLD<br>501 3300<br>501 3399<br>ons at all ti<br>LTD. All c<br>rk to compl | LIC. No. 715<br>4216<br>WEBSITE:<br>www.choicehom<br>mes. Refer enquiress<br>limensions to be verif<br>y with Local Authority<br>y with Local Authority<br>subject to Choice Ho | es.com.au<br>to <b>CHOICE</b><br>ied on site prior to<br>y regulations & |
|-----------------------------------------------------------------------|--------------------------------------------------------------------------------------------------------|-------------------------------------------------------------------------------|---------------------------------------------------------------------------------------------------------------------------------------------------------------------------------|--------------------------------------------------------------------------|
|                                                                       |                                                                                                        | STAND                                                                         | OARD TEMPLAT                                                                                                                                                                    | E                                                                        |
| Estimation Details:                                                   |                                                                                                        |                                                                               |                                                                                                                                                                                 |                                                                          |
|                                                                       | ROOF TY                                                                                                | <b>PE</b> : C0                                                                | LORBOND ROO                                                                                                                                                                     | F                                                                        |
|                                                                       |                                                                                                        |                                                                               |                                                                                                                                                                                 |                                                                          |
|                                                                       |                                                                                                        |                                                                               |                                                                                                                                                                                 |                                                                          |
|                                                                       |                                                                                                        |                                                                               |                                                                                                                                                                                 |                                                                          |
| A                                                                     | 18.09.24<br>DATE                                                                                       | SITING<br>DESCRIP                                                             | TION                                                                                                                                                                            |                                                                          |
|                                                                       |                                                                                                        |                                                                               | TING                                                                                                                                                                            |                                                                          |
| <br>LC<br>ST                                                          | Details:<br>DT 5 GRA<br>ONE RIE<br>DGAN RE                                                             | GE ES                                                                         | STATE                                                                                                                                                                           |                                                                          |
| <br>PROPERTY DETAILS<br>S.P NUMBER                                    |                                                                                                        |                                                                               |                                                                                                                                                                                 |                                                                          |
| HOUSE NAME:<br>BAYSWATER 180 (1) LHS                                  |                                                                                                        |                                                                               |                                                                                                                                                                                 |                                                                          |
| HOUSE TYPE:<br>SINGLE STOREY<br>CLIENT:                               |                                                                                                        |                                                                               |                                                                                                                                                                                 |                                                                          |
|                                                                       | HOICE                                                                                                  | номі                                                                          | ES                                                                                                                                                                              |                                                                          |
| CLIEN                                                                 | ITS SIGNATUR                                                                                           | E:                                                                            |                                                                                                                                                                                 |                                                                          |
|                                                                       | :: 18.09.<br>.E: 1 : 10                                                                                |                                                                               | DWG Name                                                                                                                                                                        | Slab Plan                                                                |
|                                                                       | WN: Tê<br>Cked: Tê                                                                                     |                                                                               | DWG No:                                                                                                                                                                         | 103                                                                      |
| JOB N                                                                 | lo:                                                                                                    |                                                                               | ISSUE                                                                                                                                                                           | A                                                                        |