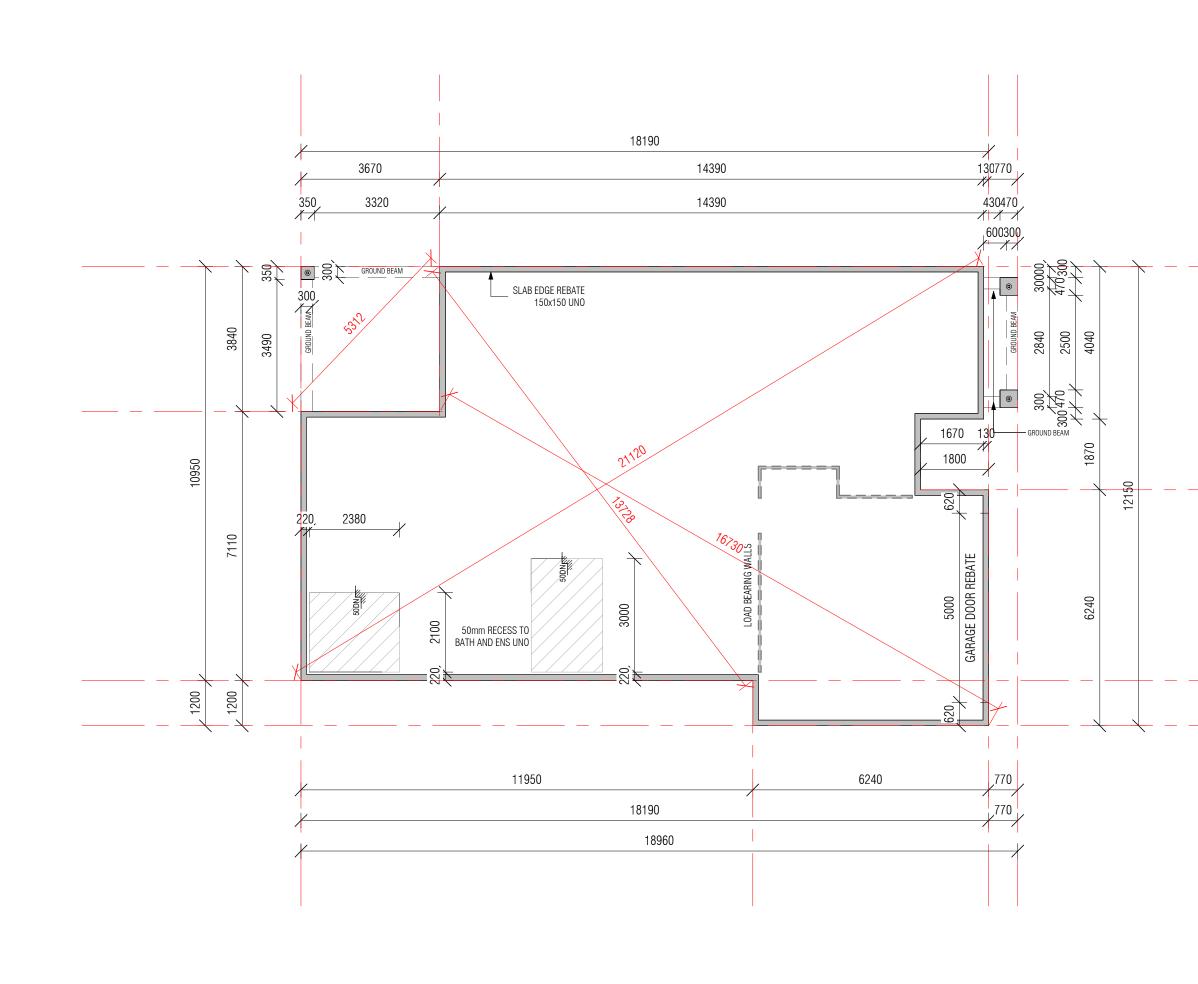

GALOGAN RESERVE - Stone Ridge (school rd))9. SITING/RVT/5 GRAHAM (A) BAYSWATER 180 (1) NCC 22 LHS 2024.rvt

| P.O.<br>PAR<br>PHC<br>FAX<br>Use fi<br>HOM<br>constr<br>BCA.<br>The d | BOX 396<br>ADISE POII<br>NE: 07-58<br>NO: 07-58<br>gured dimension<br>ES (OLD) PTY<br>ruction. All wor | NT, QLD<br>501 3300<br>501 3399<br>ons at all ti<br>LTD. All c<br>rk to compl | LIC. No. 715<br>4216<br>WEBSITE:<br>www.choicehom<br>mes. Refer enquiress<br>limensions to be verif<br>y with Local Authority<br>y with Local Authority<br>subject to Choice Ho | es.com.au<br>to <b>CHOICE</b><br>ied on site prior to<br>y regulations & |
|-----------------------------------------------------------------------|--------------------------------------------------------------------------------------------------------|-------------------------------------------------------------------------------|---------------------------------------------------------------------------------------------------------------------------------------------------------------------------------|--------------------------------------------------------------------------|
|                                                                       |                                                                                                        | STAND                                                                         | OARD TEMPLAT                                                                                                                                                                    | E                                                                        |
| Estimation Details:                                                   |                                                                                                        |                                                                               |                                                                                                                                                                                 |                                                                          |
|                                                                       | ROOF TY                                                                                                | <b>PE</b> : C0                                                                | LORBOND ROO                                                                                                                                                                     | F                                                                        |
|                                                                       |                                                                                                        |                                                                               |                                                                                                                                                                                 |                                                                          |
|                                                                       |                                                                                                        |                                                                               |                                                                                                                                                                                 |                                                                          |
|                                                                       |                                                                                                        |                                                                               |                                                                                                                                                                                 |                                                                          |
| A                                                                     | 18.09.24<br>DATE                                                                                       | SITING<br>DESCRIP                                                             | TION                                                                                                                                                                            |                                                                          |
|                                                                       |                                                                                                        |                                                                               | TING                                                                                                                                                                            |                                                                          |
| <br>LC<br>ST                                                          | Details:<br>DT 5 GRA<br>ONE RIE<br>DGAN RE                                                             | GE ES                                                                         | STATE                                                                                                                                                                           |                                                                          |
| <br>PROPERTY DETAILS<br>S.P NUMBER                                    |                                                                                                        |                                                                               |                                                                                                                                                                                 |                                                                          |
| HOUSE NAME:<br>BAYSWATER 180 (1) LHS                                  |                                                                                                        |                                                                               |                                                                                                                                                                                 |                                                                          |
| HOUSE TYPE:<br>SINGLE STOREY<br>CLIENT:                               |                                                                                                        |                                                                               |                                                                                                                                                                                 |                                                                          |
|                                                                       | HOICE                                                                                                  | номі                                                                          | ES                                                                                                                                                                              |                                                                          |
| CLIEN                                                                 | ITS SIGNATUR                                                                                           | E:                                                                            |                                                                                                                                                                                 |                                                                          |
|                                                                       | :: 18.09.<br>.E: 1 : 10                                                                                |                                                                               | DWG Name                                                                                                                                                                        | Slab Plan                                                                |
|                                                                       | WN: Tê<br>Cked: Tê                                                                                     |                                                                               | DWG No:                                                                                                                                                                         | 103                                                                      |
| JOB N                                                                 | lo:                                                                                                    |                                                                               | ISSUE                                                                                                                                                                           | A                                                                        |