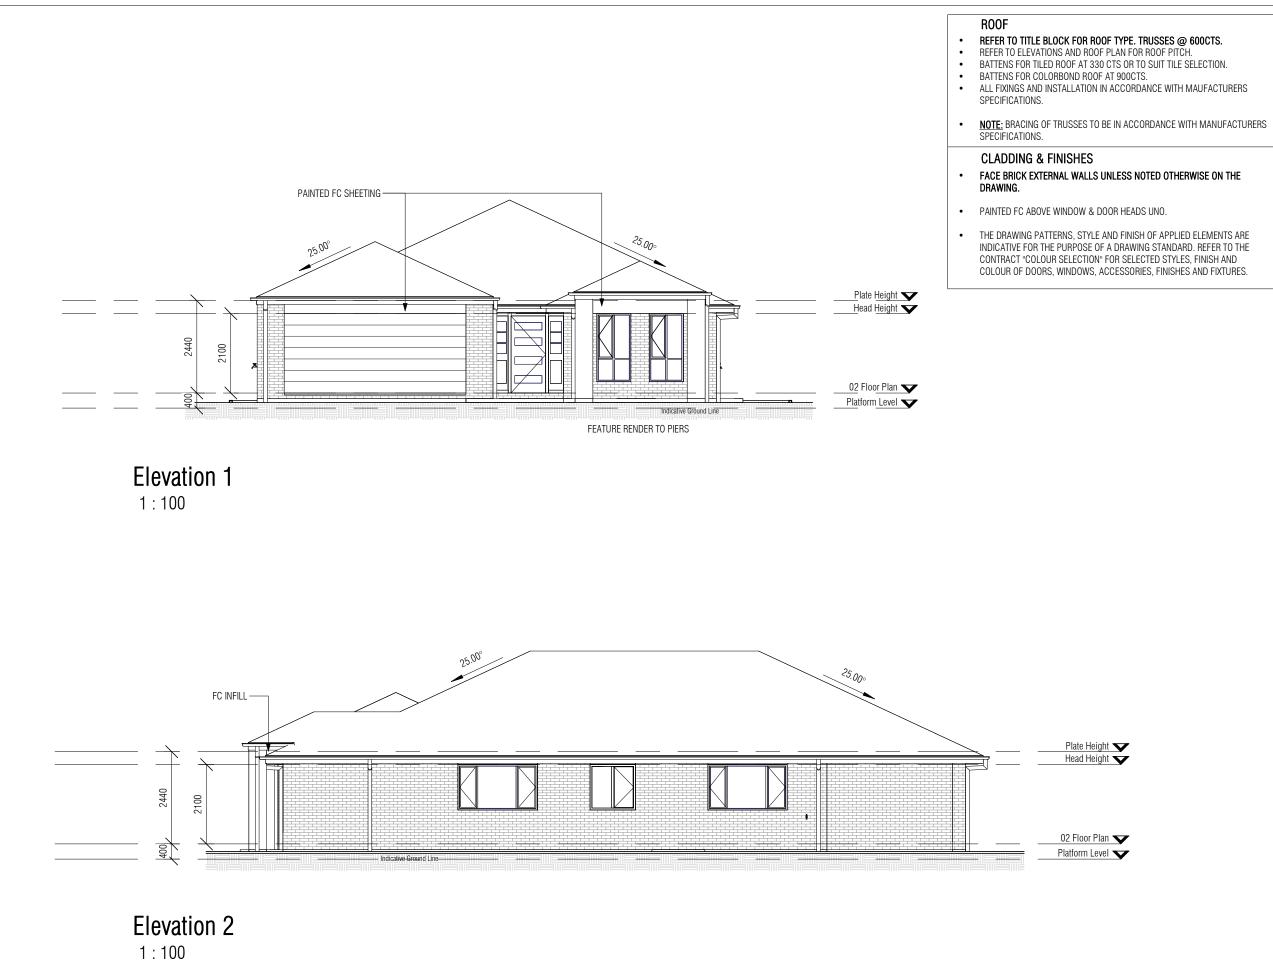

Perspec

|        | ACN 061 632 862 LIC. No. 71541<br>P.O. BOX 396<br>PARADISE POINT, QLD 4216<br>PHONE: 07-5501 3300 WEBSITE:<br>FAX No: 07-5501 3399 www.choicehomes.com.au<br>Use figured dimensions at all times. Refer enquiries to <b>CHOICE</b><br><b>HOMES (QLD) PTY LTD</b> . All dimensions to be verified on site prior to<br>construction. All work to comply with Local Authority regulations &<br>BCA.<br>The design, in part or whole, is subject to Choice Homes (QLD) Pty Ltd<br>COPYRIGHT © |                                            |                    |           |                    |
|--------|-------------------------------------------------------------------------------------------------------------------------------------------------------------------------------------------------------------------------------------------------------------------------------------------------------------------------------------------------------------------------------------------------------------------------------------------------------------------------------------------|--------------------------------------------|--------------------|-----------|--------------------|
|        | STANDARD TEMPLATE                                                                                                                                                                                                                                                                                                                                                                                                                                                                         |                                            |                    |           |                    |
|        |                                                                                                                                                                                                                                                                                                                                                                                                                                                                                           | ROOF TY                                    | PE: COL            | ORBOND RO | DOF                |
|        |                                                                                                                                                                                                                                                                                                                                                                                                                                                                                           |                                            |                    |           |                    |
|        | A                                                                                                                                                                                                                                                                                                                                                                                                                                                                                         | 18.09.24<br>DATE                           | SITING<br>DESCRIPT | 10N       |                    |
|        | LC<br>ST                                                                                                                                                                                                                                                                                                                                                                                                                                                                                  | details:<br>DT 5 GRA<br>ONE RID<br>DGAN RE | .HAM (<br>)GE ES   | TATE      |                    |
|        | PROPERTY DETAILS<br>S.P. NUMBER<br>HOUSE NAME:<br>BAYSWATER 180 (1) LHS<br>HOUSE TYPE:<br>SINGLE STOREY<br>CLIENT:<br>CHOICE HOMES                                                                                                                                                                                                                                                                                                                                                        |                                            |                    |           | HS                 |
|        |                                                                                                                                                                                                                                                                                                                                                                                                                                                                                           |                                            |                    |           |                    |
|        | CLIENTS SIGNATURE:<br>DATE: 18.09.24 DWG Name                                                                                                                                                                                                                                                                                                                                                                                                                                             |                                            |                    |           | Deropostivo        |
|        | SCAL<br>DRA<br>CHE                                                                                                                                                                                                                                                                                                                                                                                                                                                                        |                                            |                    | DWG No:   | Perspective<br>000 |
| ective | JOB N                                                                                                                                                                                                                                                                                                                                                                                                                                                                                     | lo:                                        |                    | ISSUE     | A                  |