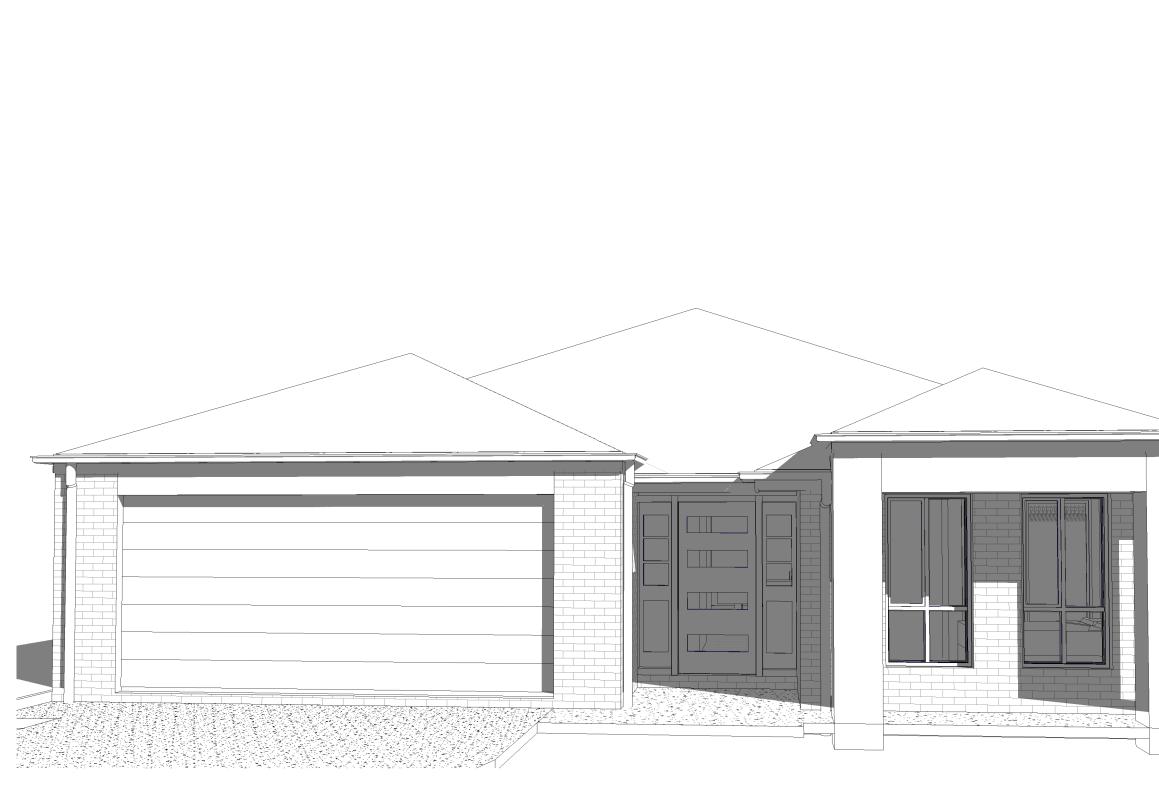

Perspec

|        | ACN 061 632 862 LIC. No. 71541<br>P.O. BOX 396<br>PARADISE POINT, QLD 4216<br>PHONE: 07-5501 3300 WEBSITE:<br>FAX No: 07-5501 3399 www.choicehomes.com.au<br>Use figured dimensions at all times. Refer enquiries to <b>CHOICE</b><br><b>HOMES (QLD) PTY LTD</b> . All dimensions to be verified on site prior to<br>construction. All work to comply with Local Authority regulations &<br>BCA.<br>The design, in part or whole, is subject to Choice Homes (QLD) Pty Ltd<br>COPYRIGHT © |                                            |                    |           |                    |
|--------|-------------------------------------------------------------------------------------------------------------------------------------------------------------------------------------------------------------------------------------------------------------------------------------------------------------------------------------------------------------------------------------------------------------------------------------------------------------------------------------------|--------------------------------------------|--------------------|-----------|--------------------|
|        | STANDARD TEMPLATE                                                                                                                                                                                                                                                                                                                                                                                                                                                                         |                                            |                    |           |                    |
|        |                                                                                                                                                                                                                                                                                                                                                                                                                                                                                           | ROOF TY                                    | PE: COL            | ORBOND RO | DOF                |
|        |                                                                                                                                                                                                                                                                                                                                                                                                                                                                                           |                                            |                    |           |                    |
|        | A                                                                                                                                                                                                                                                                                                                                                                                                                                                                                         | 18.09.24<br>DATE                           | SITING<br>DESCRIPT | 10N       |                    |
|        | LC<br>ST                                                                                                                                                                                                                                                                                                                                                                                                                                                                                  | details:<br>DT 5 GRA<br>ONE RID<br>DGAN RE | .HAM (<br>)GE ES   | TATE      |                    |
|        | PROPERTY DETAILS<br>S.P. NUMBER<br>HOUSE NAME:<br>BAYSWATER 180 (1) LHS<br>HOUSE TYPE:<br>SINGLE STOREY<br>CLIENT:<br>CHOICE HOMES                                                                                                                                                                                                                                                                                                                                                        |                                            |                    |           | HS                 |
|        |                                                                                                                                                                                                                                                                                                                                                                                                                                                                                           |                                            |                    |           |                    |
|        | CLIENTS SIGNATURE:<br>DATE: 18.09.24 DWG Name                                                                                                                                                                                                                                                                                                                                                                                                                                             |                                            |                    |           | Deropostivo        |
|        | SCAL<br>DRA<br>CHE                                                                                                                                                                                                                                                                                                                                                                                                                                                                        |                                            |                    | DWG No:   | Perspective<br>000 |
| ective | JOB N                                                                                                                                                                                                                                                                                                                                                                                                                                                                                     | lo:                                        |                    | ISSUE     | A                  |