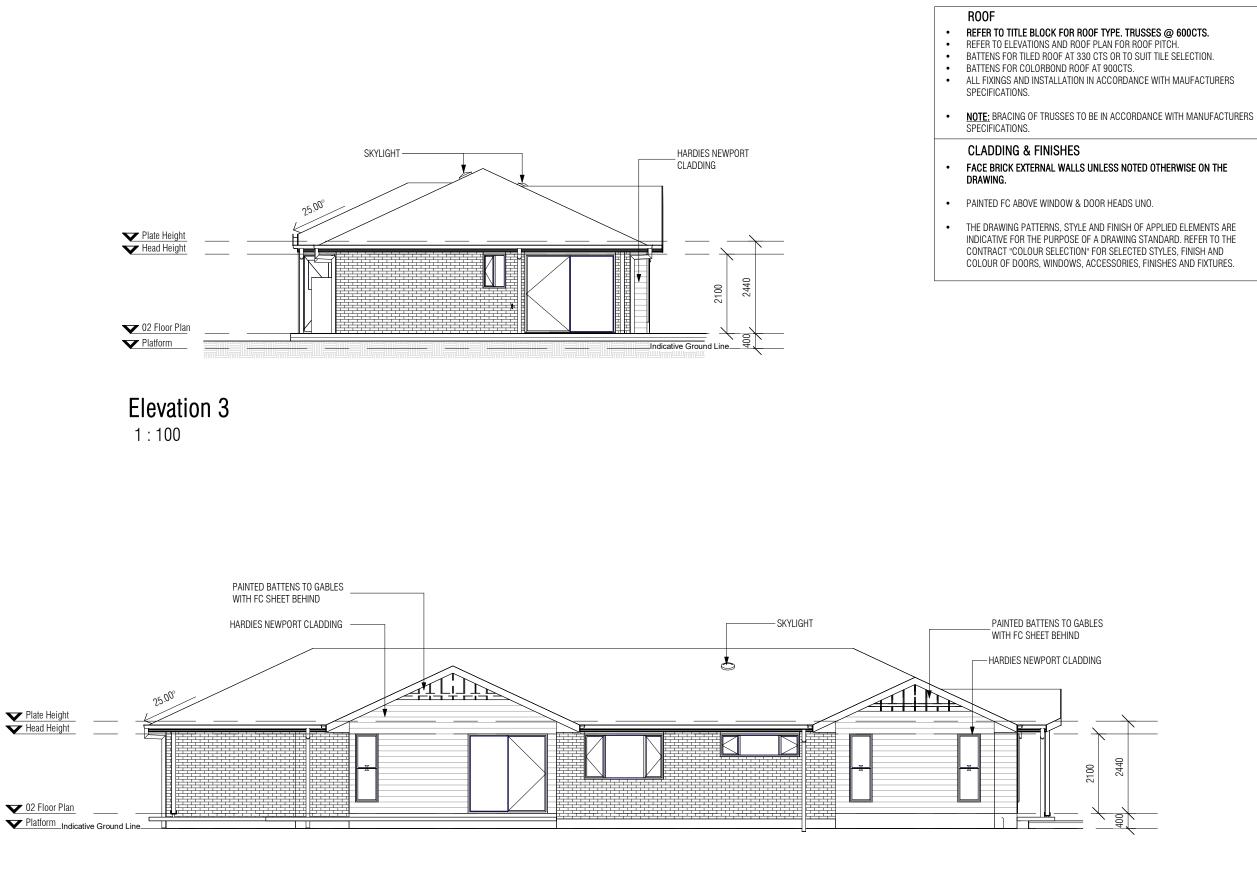

### ROOF

- •
- **REFER TO TITLE BLOCK FOR ROOF TYPE. TRUSSES @ 600CTS.** REFER TO ELEVATIONS AND ROOF PLAN FOR ROOF PITCH. BATTENS FOR TILED ROOF AT 330 CTS OR TO SUIT TILE SELECTION. • •
  - BATTENS FOR COLORBOND ROOF AT 900CTS.
  - ALL FIXINGS AND INSTALLATION IN ACCORDANCE WITH MAUFACTURERS •
  - SPECIFICATIONS.

NOTE: BRACING OF TRUSSES TO BE IN ACCORDANCE WITH MANUFACTURERS SPECIFICATIONS. •

## **CLADDING & FINISHES**

- FACE BRICK EXTERNAL WALLS UNLESS NOTED OTHERWISE ON THE DRAWING.
- PAINTED FC ABOVE WINDOW & DOOR HEADS UNO.
- THE DRAWING PATTERNS, STYLE AND FINISH OF APPLIED ELEMENTS ARE INDICATIVE FOR THE PURPOSE OF A DRAWING STANDARD. REFER TO THE CONTRACT "COLOUR SELECTION" FOR SELECTED STYLES, FINISH AND

COLOUR OF DOORS, WINDOWS, ACCESSORIES, FINISHES AND FIXTURES.

|                     | STANDARD TEMPLATE<br>MITRED PORCH ROOF TO COMPLY WITH CORNER<br>SETBACK |        |          |            |  |  |  |
|---------------------|-------------------------------------------------------------------------|--------|----------|------------|--|--|--|
| Estimation Details: | ROOF TYPE: COLORBOND ROOF                                               |        |          |            |  |  |  |
|                     |                                                                         |        |          |            |  |  |  |
|                     |                                                                         |        |          |            |  |  |  |
|                     |                                                                         |        |          |            |  |  |  |
|                     |                                                                         |        |          |            |  |  |  |
|                     |                                                                         |        |          |            |  |  |  |
| A                   | 20.09.24                                                                | SITING |          |            |  |  |  |
| ISS                 | DATE                                                                    | DESCRI | PTION    |            |  |  |  |
|                     |                                                                         | S      | ITING    |            |  |  |  |
| LC<br>S1            | <sup>details:</sup><br>)T 13 GF<br>"ONE RIE<br>)GAN RE                  | DGE ES |          |            |  |  |  |
|                     |                                                                         |        |          |            |  |  |  |
| HOUS                | P NUMBER<br>SE NAME:<br>LORIDA                                          |        | RHS      |            |  |  |  |
| HOUS                | SE TYPE:                                                                |        |          |            |  |  |  |
| CLIEN               |                                                                         |        | F0       |            |  |  |  |
| U                   | HOICE                                                                   | HUIVI  | ΕS       |            |  |  |  |
|                     |                                                                         |        |          |            |  |  |  |
| CLIEN               | ITS SIGNATUR                                                            | RE:    |          |            |  |  |  |
| DATE                |                                                                         |        | DWG Name | Elevations |  |  |  |
| SCAI                | E: 1.10                                                                 |        |          |            |  |  |  |
|                     | WN: T                                                                   | В      | DWG No:  |            |  |  |  |
| DRA                 | WN: T<br>CKED: T                                                        | В      | DWG No:  | 201        |  |  |  |