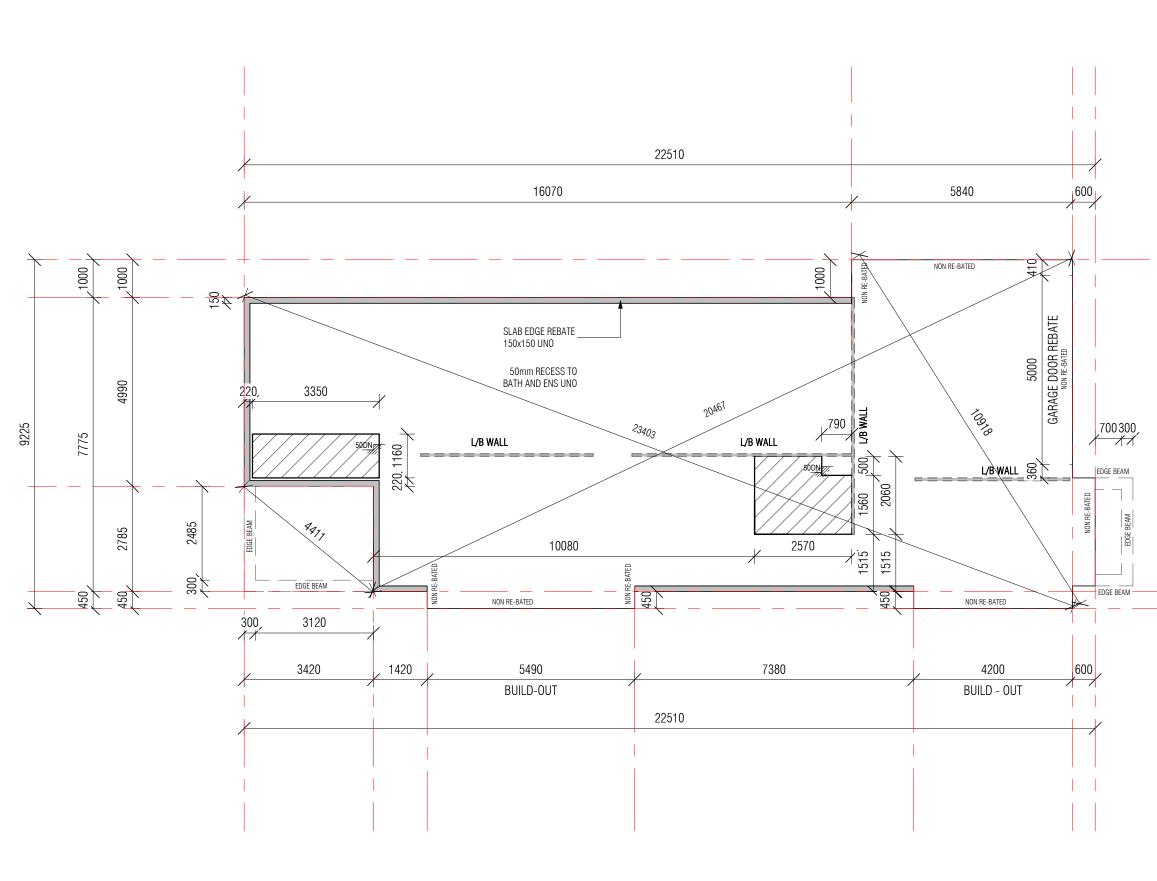

1800h TIMBER FENCE

200H TIMBER SLEEPER ON FENCE TBC

EXISTING DEVELOPER RETAINING WALL

RHS\_2024.rv IDA (1) NCC 22

| 600300, 2255 300<br>600, 2855 5770<br>9225 5770 | ACA.<br>The design, in 1<br>COPYRIGHT (C)<br>MITRED<br>SETBAC<br>TOP<br>ROOF<br>ROOF<br>A 20.09.<br>SS DAT<br>A 20.09.<br>SS | PORCI<br>K<br>TYP | STAND<br>H ROOF T<br>E: COU<br>STING<br>DESCRIPT<br>STING<br>DESCRIPT<br>STING<br>DESCRIPT<br>STING<br>(1) F<br>STING<br>(1) F<br>STING<br>(1) F<br>STING<br>(1) F | ARD TEMPLAT<br>0 COMPLY WITH CC<br>LORBOND ROC<br>LORBOND ROC<br>TING<br>CIRCUIT<br>TATE<br>QLD<br>CIRCUIT<br>TATE<br>QLD | DRNER            |
|-------------------------------------------------|------------------------------------------------------------------------------------------------------------------------------------------------------------------------------------------------------------------------------------------------------------------------------------------------------------------------------------------------------------------------------------------------------------------------------------------------------------------------------------------------------------------------------------------------------------------------------------------------------------------------------------------------------------------------------------------------------------------------------------------------------------------------------------------------------------------------------------------------------------------------------------------------------------------------------------------------------------------------------------------------------------------------------------------------------------------------------------------------------------------------------------------------------------------------------------------------------------------------------------------------------------------------------------------------------------------------------------------------------------------------------------------------------------------------------------------------------------------------------------------------------------------------------------------------------------------------------------------------------------------------------------------------------------------------------------------------------------------------------------------------------------------------------------------------------------------------------------------------------------------------------------------------------------------------------------------------------------------------------------------------------------------------------------------------------------------------------------------------------------------------------------------------------------------------------------------------------------------------------------------------------------------------------------------------------------------------------------------------------------------------------------------------------------------------------------------------------------------------------------------------------------------------------------------------------------------------------------------------------|-------------------|--------------------------------------------------------------------------------------------------------------------------------------------------------------------|---------------------------------------------------------------------------------------------------------------------------|------------------|
|                                                 | CALE:                                                                                                                                                                                                                                                                                                                                                                                                                                                                                                                                                                                                                                                                                                                                                                                                                                                                                                                                                                                                                                                                                                                                                                                                                                                                                                                                                                                                                                                                                                                                                                                                                                                                                                                                                                                                                                                                                                                                                                                                                                                                                                                                                                                                                                                                                                                                                                                                                                                                                                                                                                                                | : 100<br>TB<br>TB |                                                                                                                                                                    | DWG No:                                                                                                                   | Slab Plan<br>103 |
| an                                              | JOB No:                                                                                                                                                                                                                                                                                                                                                                                                                                                                                                                                                                                                                                                                                                                                                                                                                                                                                                                                                                                                                                                                                                                                                                                                                                                                                                                                                                                                                                                                                                                                                                                                                                                                                                                                                                                                                                                                                                                                                                                                                                                                                                                                                                                                                                                                                                                                                                                                                                                                                                                                                                                              | טו                |                                                                                                                                                                    | ISSUE                                                                                                                     | A                |