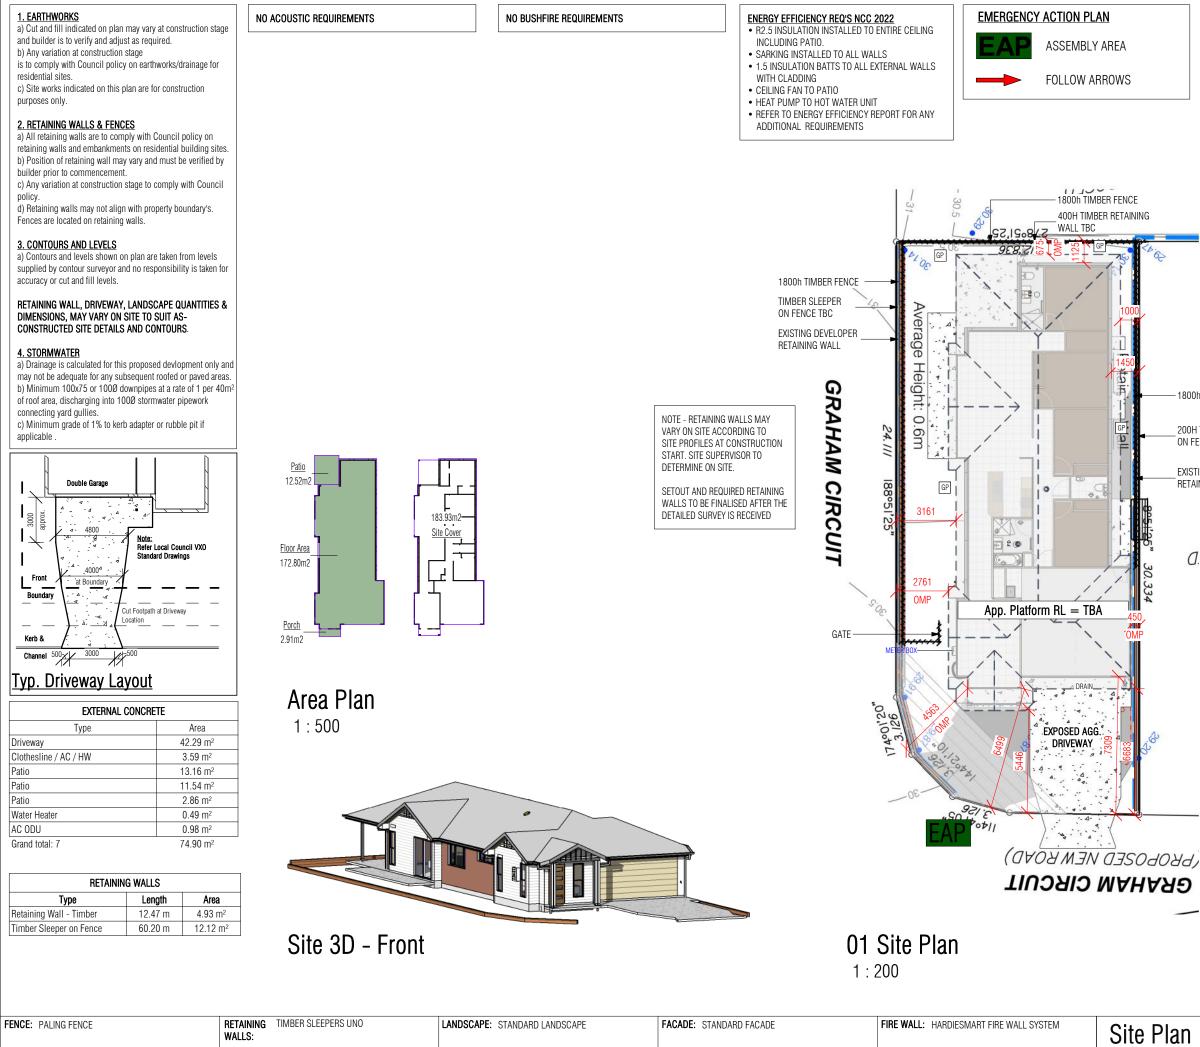

G:\LOGAN RESERVE - Stone Ridge (school rd)\9. SITING\RVT\13 GRAHAM (A) FLORIDA (1) NCC 22 RHS\_2024.rd

|                     | 061 632                                                  | 362                  | LI      | C. No. 71             | 1541             |         |
|---------------------|----------------------------------------------------------|----------------------|---------|-----------------------|------------------|---------|
| PAR                 | BOX 396<br>ADISE POI                                     |                      |         |                       |                  |         |
|                     | NE: 07-55<br>No: 07-55                                   | 501 3300<br>501 3399 |         | EBSITE:<br>w.choiceho | mes.com.au       |         |
| HOM                 | gured dimensio<br><b>ES (QLD) PTY</b><br>ruction. All wo | LTD. All o           | dimensi | ons to be ve          | rified on site p |         |
| The d               | esign, in part o<br>'RIGHT ©                             | r whole, is          | subject | to Choice H           | Hornes (QLD)     | Pty Ltd |
|                     | COVERAG                                                  | iΕ                   |         |                       | 49%              |         |
|                     | AREA<br>_DING SITE                                       | COVER                | 2       |                       | 379m²<br>184m²   |         |
| DUI                 |                                                          |                      |         | TEMPLA                |                  |         |
|                     | MITRED POR<br>SETBACK                                    | CH ROOF              | TO CON  | IPLY WITH (           | CORNER           |         |
| Estimation Details: |                                                          |                      |         |                       |                  |         |
| Estimat             |                                                          |                      |         |                       |                  |         |
|                     |                                                          |                      |         |                       |                  |         |
|                     | ROOF TY                                                  | <b>PE:</b> CO        | LORE    | OND RO                | OF               |         |
|                     |                                                          |                      |         |                       |                  |         |
|                     |                                                          |                      |         |                       |                  |         |
|                     |                                                          |                      |         |                       |                  |         |
|                     |                                                          |                      |         |                       |                  |         |
|                     |                                                          |                      |         |                       |                  |         |
|                     |                                                          |                      |         |                       |                  |         |
| A                   | 20.09.24                                                 | SITING               |         |                       |                  |         |
| ISS                 | DATE                                                     | DESCRIP              | TION    |                       |                  |         |
|                     |                                                          | \$[                  | ]70(    | NG                    |                  |         |
| LC                  | details:<br>)T 13 GR                                     |                      |         |                       |                  |         |
|                     | ONE RIE<br>Igan re                                       |                      |         |                       |                  |         |
| PRO                 | PERTY DETAIL                                             | s                    |         |                       |                  |         |
|                     | P NUMBER                                                 |                      |         |                       |                  |         |
|                     | ORIDA                                                    | (1) F                | RHS     |                       |                  |         |
|                     | SE TYPE:<br>IGLE STOR                                    | EY                   |         |                       |                  |         |
| CLIEN               | IT:                                                      |                      |         |                       |                  |         |
| C                   | HOICE                                                    | ном                  | ES      |                       |                  |         |
|                     |                                                          |                      |         |                       |                  |         |
|                     |                                                          |                      |         |                       |                  |         |
| CLIEN               | ITS SIGNATUR                                             | E:                   |         |                       |                  |         |
|                     | 20.09                                                    | 24                   | DW      | G Name                | 011              |         |
|                     | .E: As ind<br>WN: Th                                     |                      | DW      | G No:                 | Site             | Plan    |
|                     | CKED: T                                                  |                      |         |                       |                  | 101     |
| JOB N               | lo:                                                      |                      | ISSI    | JE                    |                  | А       |
|                     |                                                          |                      |         |                       |                  | ~       |

1800h TIMBER FENCE

200H TIMBER SLEEPER ON FENCE TBC

EXISTING DEVELOPER RETAINING WALL

RHS\_2024.rv IDA (1) NCC 22

| 600300, 2255 300<br>600, 2855 5770<br>9225 5770 | ACA.<br>The design, in 1<br>COPYRIGHT (C)<br>MITRED<br>SETBAC<br>TOP<br>ROOF<br>ROOF<br>A 20.09.<br>SS DAT<br>A 20.09.<br>SS | PORCI<br>K<br>TYP | STAND<br>H ROOF T<br>E: COU<br>STING<br>DESCRIPT<br>STING<br>DESCRIPT<br>STING<br>DESCRIPT<br>STING<br>(1) F<br>STING<br>(1) F<br>STING<br>(1) F<br>STING<br>(1) F | ARD TEMPLAT<br>0 COMPLY WITH CC<br>LORBOND ROC<br>LORBOND ROC<br>TING<br>CIRCUIT<br>TATE<br>QLD<br>CIRCUIT<br>TATE<br>QLD | DRNER            |
|-------------------------------------------------|------------------------------------------------------------------------------------------------------------------------------------------------------------------------------------------------------------------------------------------------------------------------------------------------------------------------------------------------------------------------------------------------------------------------------------------------------------------------------------------------------------------------------------------------------------------------------------------------------------------------------------------------------------------------------------------------------------------------------------------------------------------------------------------------------------------------------------------------------------------------------------------------------------------------------------------------------------------------------------------------------------------------------------------------------------------------------------------------------------------------------------------------------------------------------------------------------------------------------------------------------------------------------------------------------------------------------------------------------------------------------------------------------------------------------------------------------------------------------------------------------------------------------------------------------------------------------------------------------------------------------------------------------------------------------------------------------------------------------------------------------------------------------------------------------------------------------------------------------------------------------------------------------------------------------------------------------------------------------------------------------------------------------------------------------------------------------------------------------------------------------------------------------------------------------------------------------------------------------------------------------------------------------------------------------------------------------------------------------------------------------------------------------------------------------------------------------------------------------------------------------------------------------------------------------------------------------------------------------|-------------------|--------------------------------------------------------------------------------------------------------------------------------------------------------------------|---------------------------------------------------------------------------------------------------------------------------|------------------|
|                                                 | CALE:                                                                                                                                                                                                                                                                                                                                                                                                                                                                                                                                                                                                                                                                                                                                                                                                                                                                                                                                                                                                                                                                                                                                                                                                                                                                                                                                                                                                                                                                                                                                                                                                                                                                                                                                                                                                                                                                                                                                                                                                                                                                                                                                                                                                                                                                                                                                                                                                                                                                                                                                                                                                | : 100<br>TB<br>TB |                                                                                                                                                                    | DWG No:                                                                                                                   | Slab Plan<br>103 |
| an                                              | JOB No:                                                                                                                                                                                                                                                                                                                                                                                                                                                                                                                                                                                                                                                                                                                                                                                                                                                                                                                                                                                                                                                                                                                                                                                                                                                                                                                                                                                                                                                                                                                                                                                                                                                                                                                                                                                                                                                                                                                                                                                                                                                                                                                                                                                                                                                                                                                                                                                                                                                                                                                                                                                              | טו                |                                                                                                                                                                    | ISSUE                                                                                                                     | A                |