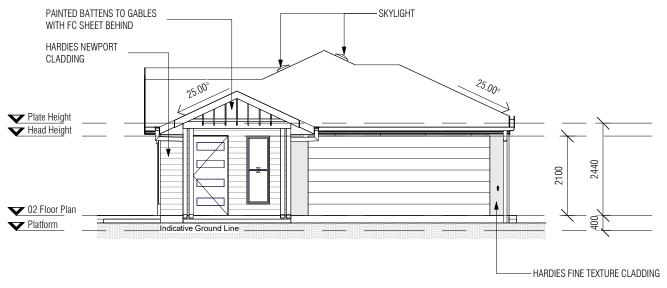

Elevation 1 1:100

Elevation 2 1:100

**Elevations** 

ACN 061 632 862

PARADISE POINT, QLD 4216 PHONE: 07-5501 3300 WEBSITE:

FAX No: 07-5501 3399 www.choicehomes.com.au

P.O. BOX 396

LIC. No. 71541

## **CLADDING & FINISHES**

- FACE BRICK EXTERNAL WALLS UNLESS NOTED OTHERWISE ON THE DRAWING.
- PAINTED FC ABOVE WINDOW & DOOR HEADS UNO.
- THE DRAWING PATTERNS, STYLE AND FINISH OF APPLIED ELEMENTS ARE INDICATIVE FOR THE PURPOSE OF A DRAWING STANDARD. REFER TO THE CONTRACT "COLOUR SELECTION" FOR SELECTED STYLES, FINISH AND

### ROOF

- •
- **REFER TO TITLE BLOCK FOR ROOF TYPE. TRUSSES @ 600CTS.** REFER TO ELEVATIONS AND ROOF PLAN FOR ROOF PITCH. BATTENS FOR TILED ROOF AT 330 CTS OR TO SUIT TILE SELECTION. • •
  - BATTENS FOR COLORBOND ROOF AT 900CTS.
  - ALL FIXINGS AND INSTALLATION IN ACCORDANCE WITH MAUFACTURERS •
  - SPECIFICATIONS.