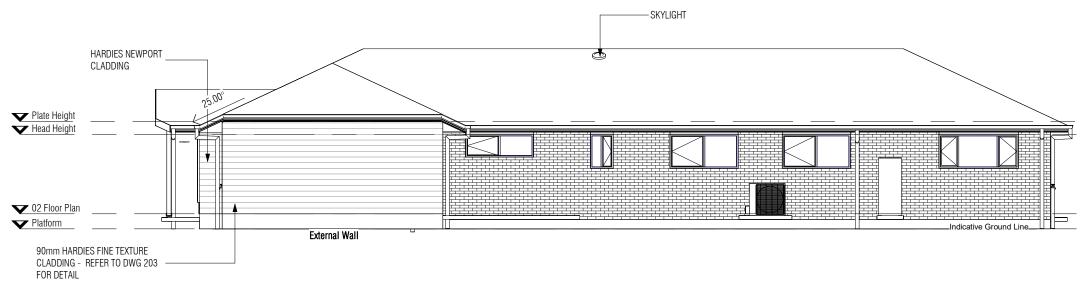

# Elevation 4 1:100

**Elevations** 

| USSES @ 600CTS. |
|-----------------|
| ROOF PITCH.     |

| ACN 061 632 862 LIC. No. 71541<br>P.O. BOX 396<br>PARADISE POINT, QLD 4216<br>PHONE: 07-5501 3300 WEBSITE:<br>FAX No: 07-5501 3399 www.choicehomes.com.au |                                                                                                                                                                                                              |               |                  |            |  |  |  |
|-----------------------------------------------------------------------------------------------------------------------------------------------------------|--------------------------------------------------------------------------------------------------------------------------------------------------------------------------------------------------------------|---------------|------------------|------------|--|--|--|
| HOM<br>const<br>BCA.<br>The d                                                                                                                             | Use figured dimensions at all times. Refer enquiries to CHOICE<br>HOMES (QLD) PTY LTD. All dimensions to be verified on site prior to<br>construction. All work to comply with Local Authority regulations & |               |                  |            |  |  |  |
|                                                                                                                                                           |                                                                                                                                                                                                              |               | ARD TEMPLAT      |            |  |  |  |
| Details:                                                                                                                                                  | MITRED POR<br>SETBACK                                                                                                                                                                                        | CH ROOF 1     | TO COMPLY WITH C | ORNER      |  |  |  |
| Estimation Details:                                                                                                                                       |                                                                                                                                                                                                              |               |                  |            |  |  |  |
|                                                                                                                                                           | ROOF TY                                                                                                                                                                                                      | <b>PE:</b> C0 | LORBOND ROO      | )F         |  |  |  |
|                                                                                                                                                           |                                                                                                                                                                                                              |               |                  |            |  |  |  |
|                                                                                                                                                           |                                                                                                                                                                                                              |               |                  |            |  |  |  |
|                                                                                                                                                           |                                                                                                                                                                                                              |               |                  |            |  |  |  |
|                                                                                                                                                           |                                                                                                                                                                                                              |               |                  |            |  |  |  |
|                                                                                                                                                           |                                                                                                                                                                                                              |               |                  |            |  |  |  |
|                                                                                                                                                           |                                                                                                                                                                                                              |               |                  |            |  |  |  |
| A                                                                                                                                                         | A 20.09.24 SITING                                                                                                                                                                                            |               |                  |            |  |  |  |
| ISS DATE DESCRIPTION                                                                                                                                      |                                                                                                                                                                                                              |               |                  |            |  |  |  |
| SITING                                                                                                                                                    |                                                                                                                                                                                                              |               |                  |            |  |  |  |
| SITE DETAILS:<br>LOT 13 GRAHAM CIRCUIT<br>STONE RIDGE ESTATE<br>LOGAN RESERVE QLD                                                                         |                                                                                                                                                                                                              |               |                  |            |  |  |  |
| PROPERTY DETAILS                                                                                                                                          |                                                                                                                                                                                                              |               |                  |            |  |  |  |
| S.P NUMBER<br>HOUSE NAME:                                                                                                                                 |                                                                                                                                                                                                              |               |                  |            |  |  |  |
| FLORIDA (1) RHS                                                                                                                                           |                                                                                                                                                                                                              |               |                  |            |  |  |  |
| HOUSE TYPE:<br>SINGLE STOREY                                                                                                                              |                                                                                                                                                                                                              |               |                  |            |  |  |  |
| CLIEN                                                                                                                                                     | CHOICE HOMES                                                                                                                                                                                                 |               |                  |            |  |  |  |
|                                                                                                                                                           |                                                                                                                                                                                                              |               |                  |            |  |  |  |
| CLIFN                                                                                                                                                     | CLIENTS SIGNATURE:                                                                                                                                                                                           |               |                  |            |  |  |  |
| DATE: 20.09.24 DWG Name                                                                                                                                   |                                                                                                                                                                                                              |               |                  |            |  |  |  |
| -                                                                                                                                                         | .E: 1 : 10                                                                                                                                                                                                   |               | DWOL             | Elevations |  |  |  |
|                                                                                                                                                           | WN: TH<br>Cked: Th                                                                                                                                                                                           | -             | DWG No:          | 202        |  |  |  |
| JOB N                                                                                                                                                     | lo:                                                                                                                                                                                                          |               | ISSUE            | А          |  |  |  |

### ROOF

- •
- **REFER TO TITLE BLOCK FOR ROOF TYPE. TRUSSES @ 600CTS.** REFER TO ELEVATIONS AND ROOF PLAN FOR ROOF PITCH. BATTENS FOR TILED ROOF AT 330 CTS OR TO SUIT TILE SELECTION. • •
  - BATTENS FOR COLORBOND ROOF AT 900CTS.
  - ALL FIXINGS AND INSTALLATION IN ACCORDANCE WITH MAUFACTURERS •
  - SPECIFICATIONS.