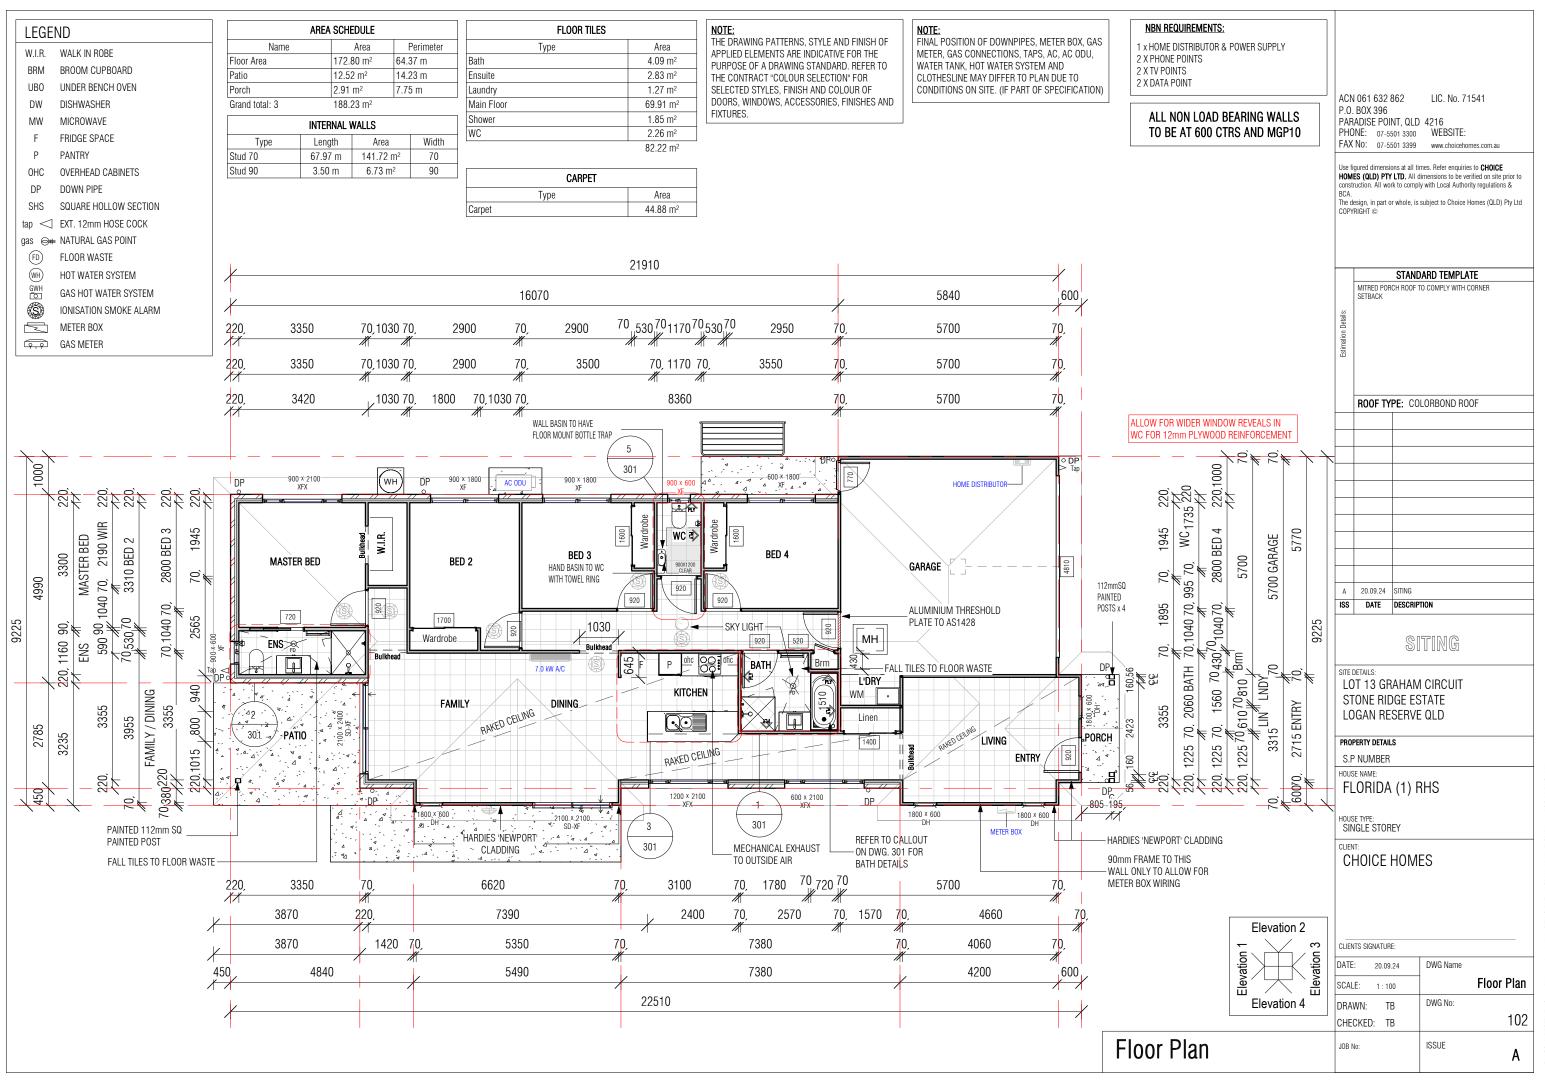

## **CLADDING & FINISHES**

- FACE BRICK EXTERNAL WALLS UNLESS NOTED OTHERWISE ON THE DRAWING.
- PAINTED FC ABOVE WINDOW & DOOR HEADS UNO.
- THE DRAWING PATTERNS, STYLE AND FINISH OF APPLIED ELEMENTS ARE INDICATIVE FOR THE PURPOSE OF A DRAWING STANDARD. REFER TO THE CONTRACT "COLOUR SELECTION" FOR SELECTED STYLES, FINISH AND

COLOUR OF DOORS, WINDOWS, ACCESSORIES, FINISHES AND FIXTURES.

|                     | STANDARD TEMPLATE<br>MITRED PORCH ROOF TO COMPLY WITH CORNER<br>SETBACK |        |          |            |  |  |  |
|---------------------|-------------------------------------------------------------------------|--------|----------|------------|--|--|--|
| Estimation Details: | ROOF TYPE: COLORBOND ROOF                                               |        |          |            |  |  |  |
|                     |                                                                         |        |          |            |  |  |  |
|                     |                                                                         |        |          |            |  |  |  |
|                     |                                                                         |        |          |            |  |  |  |
|                     |                                                                         |        |          |            |  |  |  |
|                     |                                                                         |        |          |            |  |  |  |
| A                   | 20.09.24                                                                | SITING |          |            |  |  |  |
| ISS                 | DATE                                                                    | DESCRI | PTION    |            |  |  |  |
|                     |                                                                         | S      | ITING    |            |  |  |  |
| LC<br>S1            | <sup>details:</sup><br>)T 13 GF<br>"ONE RIE<br>)GAN RE                  | DGE ES |          |            |  |  |  |
|                     |                                                                         |        |          |            |  |  |  |
| HOUS                | P NUMBER<br>SE NAME:<br>LORIDA                                          |        | RHS      |            |  |  |  |
| HOUS                | SE TYPE:                                                                |        |          |            |  |  |  |
| CLIEN               |                                                                         |        | F0       |            |  |  |  |
| U                   | HOICE                                                                   | HUIVI  | ΕS       |            |  |  |  |
|                     |                                                                         |        |          |            |  |  |  |
| CLIEN               | ITS SIGNATUR                                                            | RE:    |          |            |  |  |  |
| DATE                |                                                                         |        | DWG Name | Elevations |  |  |  |
| SCAI                | E: 1.10                                                                 |        |          |            |  |  |  |
|                     | WN: T                                                                   | В      | DWG No:  |            |  |  |  |
| DRA                 | WN: T<br>CKED: T                                                        | В      | DWG No:  | 201        |  |  |  |