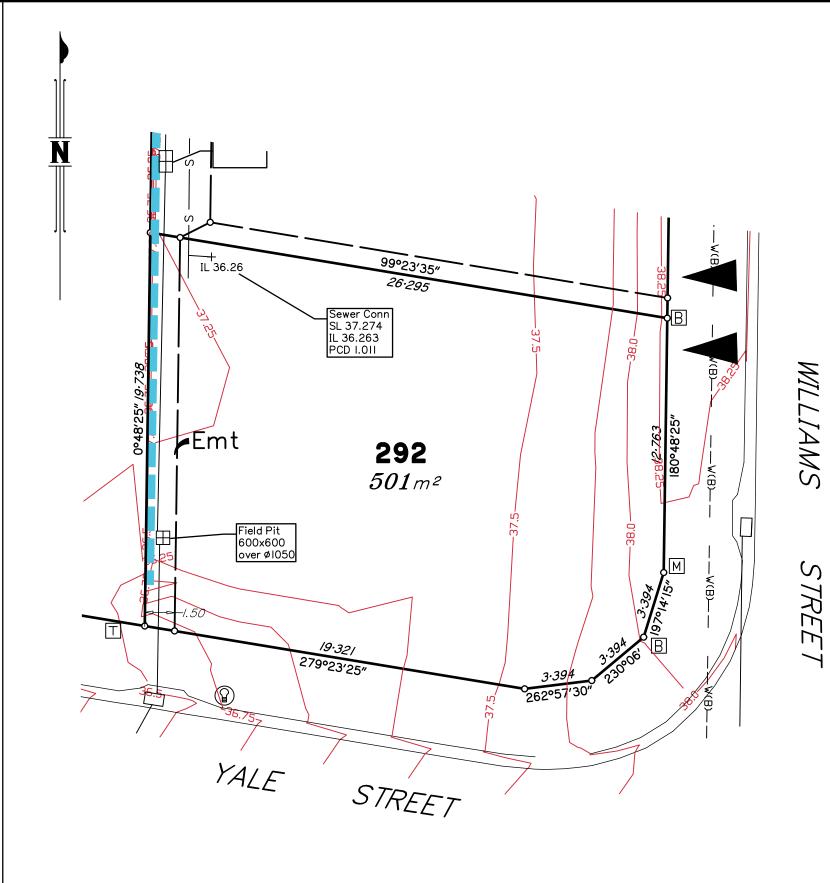

## LOT INFORMATION PLAN PROPOSED LOT 292

- These notes form an integral part of this plan. No part of this plan may be reproduced without these notes being included.
   All dimensions and areas shown are subject to final survey and relevant local authority approval.
- This plan has been prepared for issue to a buyer to provide information on the as constructed services and surface of the
- proposed lot. It is not to be used for any other purpose. Levels and contours shown on this plan are not to be used for building design or construction; a topographical survey of the site is required.
- 5. Any engineering detail (retaining walls, etc.) shown on this plan is indicative only.
- 6. For further detail regarding services, facilities and features which may have relevance to the proposed lot, reference should be made to the Development Application approval conditions, the approved operational works drawings, the current engineering drawings and the as constructed drawings.

-32.0 — As Constructed Contours

Retaining Wall (Due to plotting limitations the retaining walls shown are not to scale and are indicative only)

Preferred Driveway Location

## **SERVICES**

Sewer Line Sewer Manhole

SL Surface Level Invert Level

PCD Property Connection Depth

 $\blacksquare$ Drainage Pit Stormwater Line -SW-Kerb Adaptor

Water Line Water Meter

> Telstra Pit В Electricity Box Light Pole

Yes No Meridian: MGA Zone 56

Contour Height Datum: AHD

urban planning, surveying

Brisbane Mackay PO Box 3128, West End QLD 4101 PO Box 11711, Mackay Caneland QLD 4740
Ph: 07 3118 0600 Ph: 1300 278 783
brisbane@dtsqld.com.au mackay@dtsqld.com.au