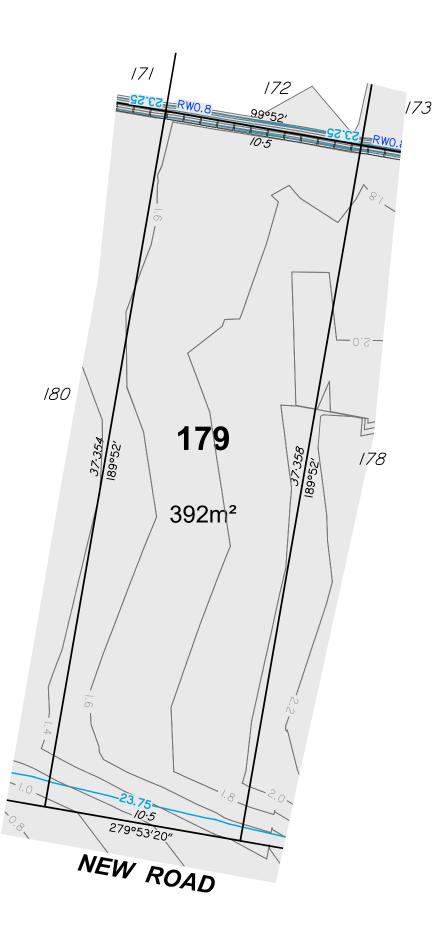

| DISCLOSURE PLAN               |                                                                                                                          |  |  |  |  |
|-------------------------------|--------------------------------------------------------------------------------------------------------------------------|--|--|--|--|
| For Proposed Lot 179          |                                                                                                                          |  |  |  |  |
| Mayfair Joyner - Stage 5      |                                                                                                                          |  |  |  |  |
|                               |                                                                                                                          |  |  |  |  |
| Currently Described .<br>RPD: | d As<br>Part of Lot 5 on RP880932                                                                                        |  |  |  |  |
| Locality:                     | Joyner                                                                                                                   |  |  |  |  |
| Local Authority:              | Moreton Bay City                                                                                                         |  |  |  |  |
| Legend:                       |                                                                                                                          |  |  |  |  |
| <u> </u>                      | Finished Surface Contours (0.25m Interval)                                                                               |  |  |  |  |
| —— I.O ———                    | Depth of Fill Contours (0.2m Interval)                                                                                   |  |  |  |  |
|                               | Kerb Line                                                                                                                |  |  |  |  |
|                               | Edge of Pad                                                                                                              |  |  |  |  |
| ss                            | Sewer/Sewer Manhole                                                                                                      |  |  |  |  |
| sv sv                         | Stormwater/Stormwater Manhole                                                                                            |  |  |  |  |
|                               | Stormwater Gully Trap                                                                                                    |  |  |  |  |
| RV RV                         | Roofwater/Roofwater Pit                                                                                                  |  |  |  |  |
| 4                             | Kerb Adapter                                                                                                             |  |  |  |  |
|                               | Area to be Filled                                                                                                        |  |  |  |  |
| RL57.32                       | Design Pad Level                                                                                                         |  |  |  |  |
|                               | Retaining Wall                                                                                                           |  |  |  |  |
| RW<br>ARW                     | Retaining Wall Height<br>Average Retaining Wall Height<br>(Retaining Wall Heights shown on the lowerside<br>of the wall) |  |  |  |  |
| ~                             | Proposed Driveway                                                                                                        |  |  |  |  |
| Č.                            | Zero Lot Line Boundary                                                                                                   |  |  |  |  |
|                               | 1.8m High Timber Acoustic Fence                                                                                          |  |  |  |  |
|                               | (Installed by Developer)                                                                                                 |  |  |  |  |

## Notes:

N

This note is an integral part of this plan.
Existing surface contours, depth of fill contours, retaining wall details and proposed services provided by Wolter Consulting Group Detail Survey on 04-04-2024.
Location of retaining walls are indicative only. Site conditions will dictate construction limits to the material, location, length & thickness of these walls.
This plan has been prepared under the current legislation for the purpose. This plan may not contain all services which affect the subject lot and is based on design information only. This plan should not be used for any detailed designs.
This plan has been prepared by Wolter Consulting Group Pty Ltd, Cadastral Surveyor to satisfy Section 11 of the Land Sales Act QLD 1984 (as amended).