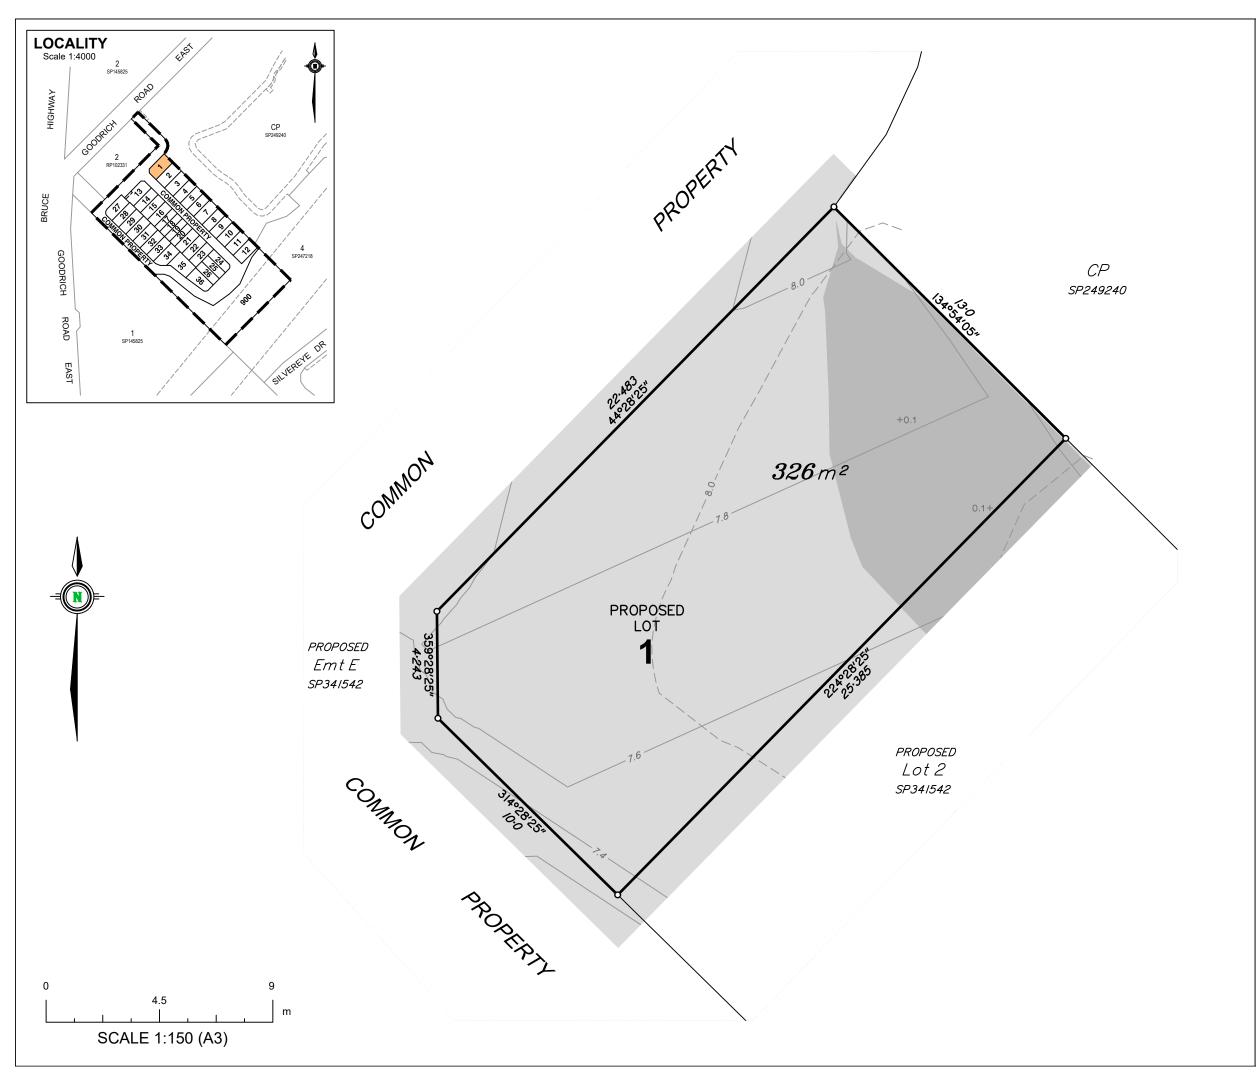

## DISCLOSURE PLAN FOR PROPOSED LOT 1

Currently described as Lot 2 on SP154322

Scale: 1:150 at A3Locality: GriffinDatum: AHDLGA: Moreton Bay CityOrigin:Cadfile: NSH-302-DIS\_B

 B
 LOTS 1 - 12 & CIVILS UPDATED
 SSD
 07.06.24
 MP

## NOTES

- This plan shows details of Proposed
  Lot 1 on the Proposal Plan NSH.302 RAL 01 Rev
  H by Focus on Surveying which accompanied the
  subdivision application and was approved by
  Moreton Bay City subject to conditions.
- Lot areas and dimensions are subject to final survey and plan registration.
- Natural surface contours have been derived from field survey by Focus on Surveying.
- Design contours have been provided by Stantec Australia Pty Ltd.
- The compaction of the fill will be done in accordance with Australian Standard AS3798-2007 Level 1 inspection and testing will be carried out on fill over 0.5m.

## LEGEND

Natural Contours (0.5m interval) Design Contours (0.2m interval) Depth of Fill

-- 7.0 --

Extent of Fill Area
Extent of Cut Area

— *6.8* — +0.2

w www.focussurvey.com.au
e info@focussurvey.com.au ph 3338 5095
a Suite 6, 214 Waterworks Road . Ashgrove . QLD . 4060
a Unit 4b, 115a Point Cartwright . Buddina . 4575