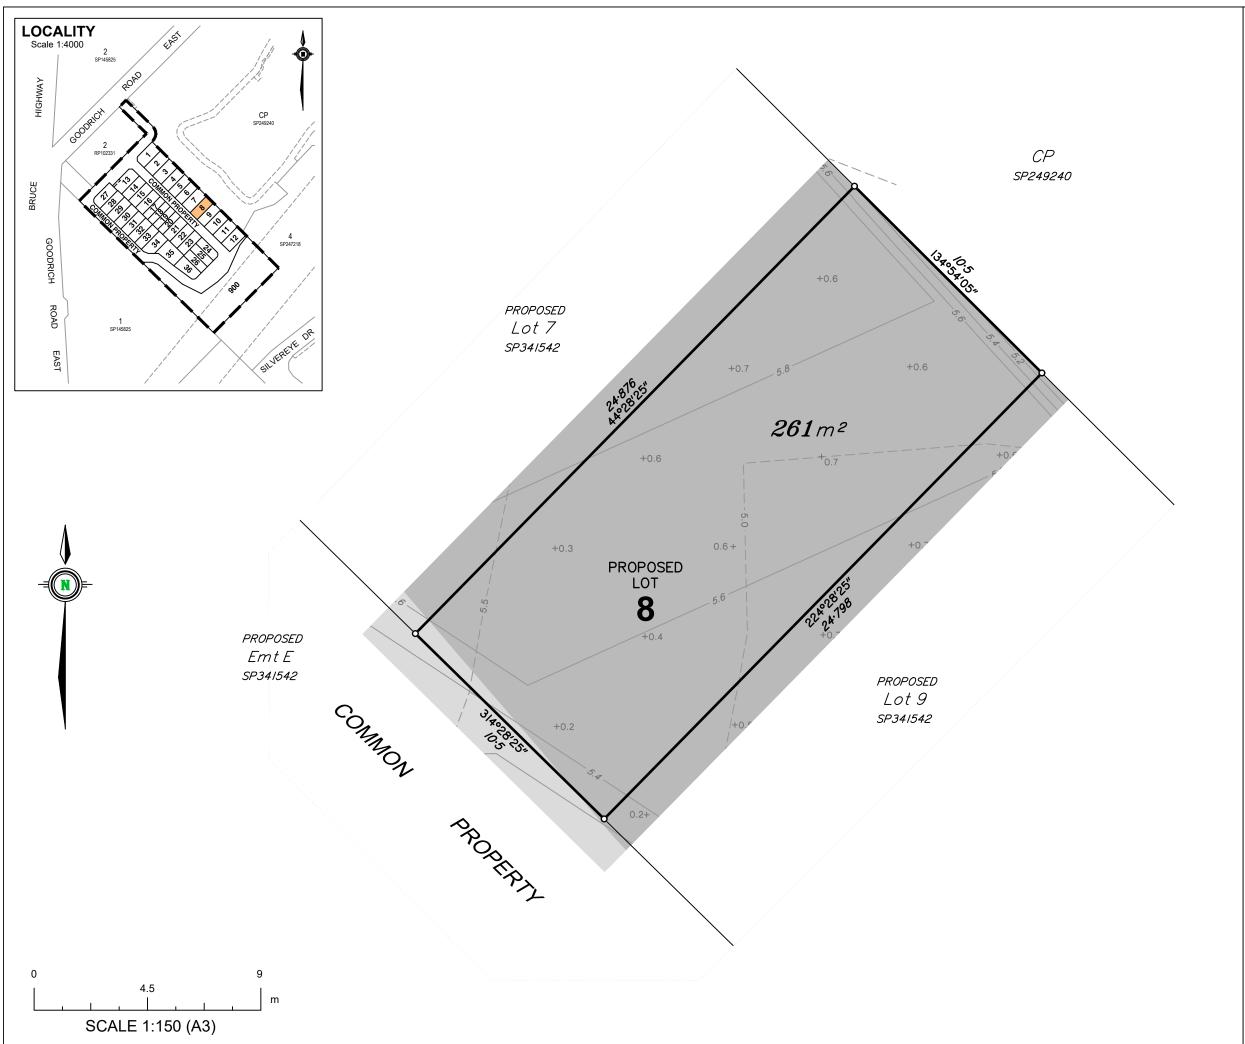

## **DISCLOSURE PLAN FOR PROPOSED LOT 8**

Currently described as Lot 2 on SP154322

Scale: 1:150 at A3

Locality: Griffin Datum: AHD LGA: Moreton Bay City Origin: Cadfile: NSH-302-DIS\_B

LOTS 1 - 12 & CIVILS UPDATED ORIGINAL ISSUE

## NOTES

- This plan shows details of Proposed Lot 8 on the Proposal Plan NSH.302 RAL 01 Rev H by Focus on Surveying which accompanied the subdivision application and was approved by Moreton Bay City subject to conditions.
- Lot areas and dimensions are subject to final survey and plan registration.
- Natural surface contours have been derived from field survey by Focus on Surveying.
- Design contours have been provided by Stantec Australia Pty Ltd.
- The compaction of the fill will be done in accordance with Australian Standard AS3798-2007 Level 1 inspection and testing will be carried out on fill over 0.5m.

## **LEGEND**

Natural Contours (0.5m interval) Design Contours (0.2m interval)

— 7.0 ——

Depth of Fill Extent of Fill Area

Extent of Cut Area

— *6.8* — +0.2

w www.focussurvey.com.au e info@focussurvey.com.au ph 3338 5095 a Suite 6, 214 Waterworks Road . Ashgrove . QLD . 4060 a Unit 4b, 115a Point Cartwright . Buddina . 4575