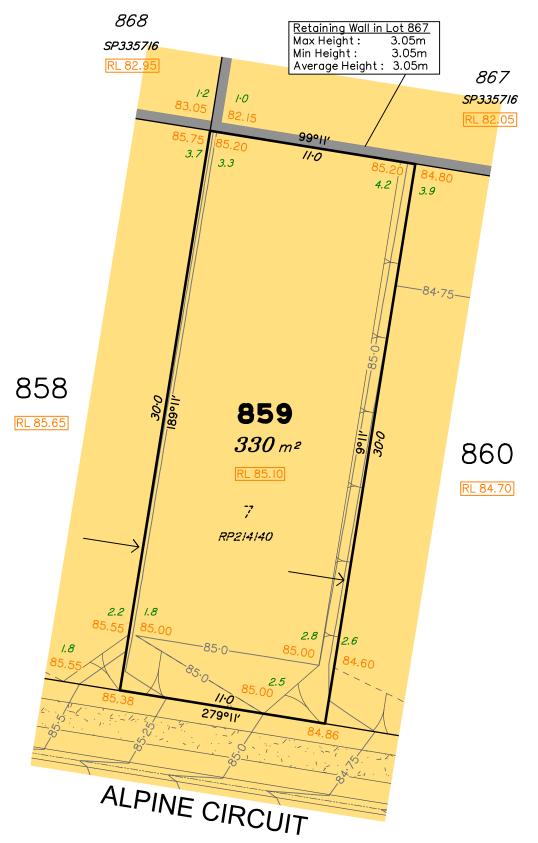

## PRELIMINARY

**LEGEND** Area of Cut Area of Fill Design Contours Depth of Fill Top of Batter Toe of Batter Retaining Wall Preferred Earthworks Pad Level Finished Surface Design Level Optional Built to Boundary Wall (Not all items in this legend may be relevant to the lot shown on

Lot 859 is restricted to the depth of 18.288 metres from the surface, as defined by plan M3172.

| Issues |          | No. | by  | Date     | Chkd | Description    |
|--------|----------|-----|-----|----------|------|----------------|
|        | ş        | Α   | TBG | 04.03.24 | PS   | Original Issue |
|        | sne      |     |     |          |      |                |
|        | <u>-</u> |     |     |          |      |                |
|        |          |     |     |          |      |                |
|        |          |     |     |          |      |                |

## Disclosure Plan for Proposed Lot 859 (Restricted) on SP335717

Described as part of Lot 7001 (Restricted) on SP331519 Existing Title Reference: 51324127

Locality of Redbank Plains (Ipswich City Council)

Level Datum: AHD der. Origin of Levels: PM203676 RL of Origin: 74.071 Contour Interval: 0.25m

Scale @A3 1: 200

Plan No. 9112 S 40 DP A 859