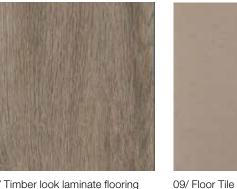

## COLOUR SCHEMES Almond

01/ Kitchen Overhead Cupboards - laminate

02/ Kitchen Base Cupboards - laminate

03/ Bathroom, Ensuite & Laundry Base Cupboards - laminate

08/ Timber look laminate flooring

04/ Kitchen, Bathroom, Ensuite & Benchtop - Reconstituted Stone

## COLOUR SCHEMES Pepper

01/ Kitchen Overhead Cupboards - laminate

02/ Kitchen Base Cupboards - laminate

03/ Bathroom, Ensuite & Laundry Base Cupboards - laminate

08/ Timber look laminate flooring

04/ Kitchen, Bathroom, Ensuite & Benchtop - Reconstituted Stone

09/ Floor Tile

Images are for illustrative purposes only and while every effort has been made to correctly represent colours for this scheme, actual colours may vary. Materials, colours and brands are subject to availability and may be substituted if not available. Schemes may be changed without notice. For further information contact your New Home Consultant.