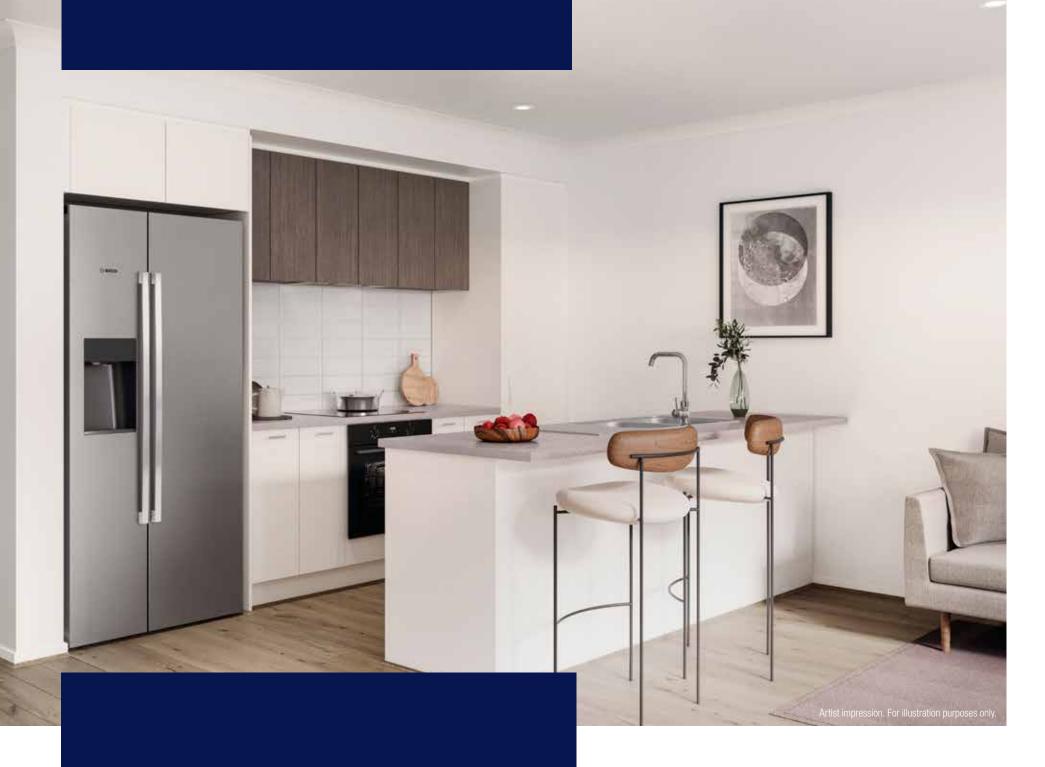

## COLOUR SCHEMES Almond

01/ Kitchen Overhead Cupboards - laminate

02/ Kitchen Base Cupboards - laminate

03/ Bathroom, Ensuite & Laundry Base Cupboards - laminate

08/ Timber look laminate flooring

04/ Kitchen, Bathroom, Ensuite & Benchtop - Reconstituted Stone

06/ Internal Paint Colour

07/ Carpet

10/ Blinds

Specification Upgrades (refer to project upgrade list and project specification)

11/ Premium Carpet (Upgrade Option)

12/ Premium Timber Look Laminate 13/ Mirror Flooring (Upgrade Option) (Upgrade Option)

(Upgrade Option)

Images are for illustrative purposes only and while every effort has been made to correctly represent colours for this scheme, actual colours may vary. Materials, colours and brands are subject to availability and may be substituted if not available. Schemes may be changed without notice. For further information contact your New Home Consultant.