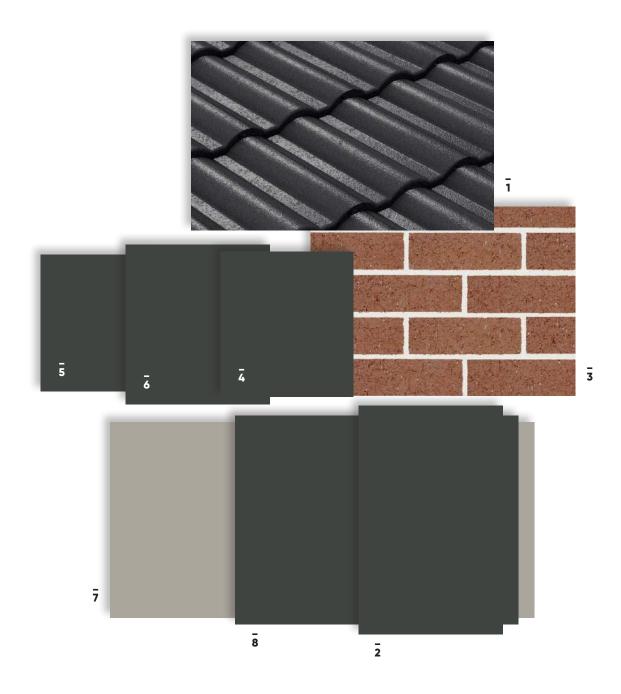

#### **Specifications**

- **1. Roof Tile**Bristile Designer Cool Smoke
- **2. Fascia, Gutter & Downpipes**Colorbond Monument
- **3. Brick** Austral Bricks - Access Fawn
- 4. Windows & Cement Sheet

Monument

5. Garage Door

Panel Lift - Monument

6. Front Door

Haymes - Dune

- **7. Render to Face Colour** (if applicable) Haymes Dune
- **8. Render to Porch Colour** (if applicable) Haymes Granite Grey