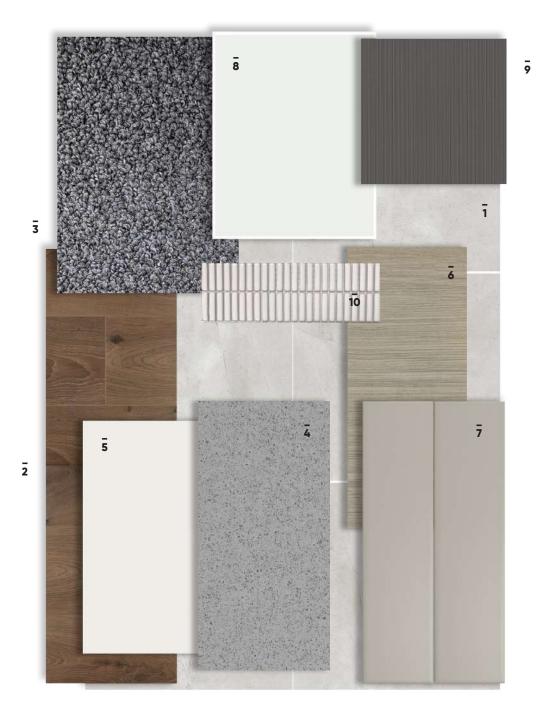

#### **Specifications**

- **1. Main Floor Tile. Wall Tile to wet areas** Tile Citi - 450c450mm Laurissa Grey Matt
- **2. Laminate Flooring (if applicable)** Floortex - AL2215 Boski
- **3. Carpet**Carpet Call Rumble Pivot Grey
- **4. Stone Benchtop^**AC Stone Diamond White

- 5. Base Cabinetry to Kitchen
- Polytec Melamine Oyster Grey Matt
- 6. Overhead Cabinetry to Kitchen & cabinetry colour to bathroom & ensuite
  Polytec Melamine Natural Oak Matt
- **7. Kitchen and Laundry Splashback Tile** Tile Citi 75x300mm Urban Grey
- 8. Paint Colour
- Haymes Greyology 1
- 9. Blinds

Colour - Coal

**10. Mosaic Feature strip (if applicable to showers)** TCPR - Black Gloss