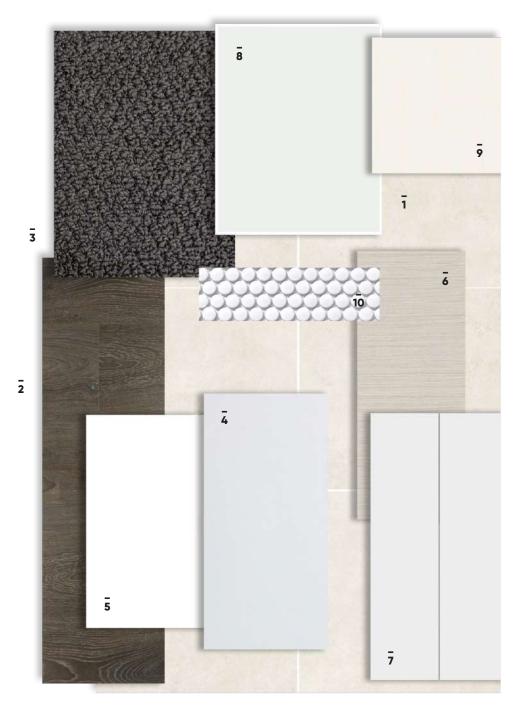

#### **Specifications**

**1. Main Floor Tile. Wall Tile to wet areas** Tile Citi - 450x450mm Laurissa White Matt

**2. Laminate Flooring (if applicable)** Floortex - AL2209 Mosi

3. Carpet

Carpet Call - Rumble - Jaguar

**4. Stone Benchtop** AC Stone - Silk White

5. Base Cabinetry to Kitchen

Polytec Melamine - Classic White Sheen

6. Overhead Cabinetry to Kitchen & cabinetry colour to bathroom & ensuite Polytec Melamine - Marni Lini Matt

**7. Kitchen and Laundry Splashback Tile** Tile Citi - 75x300mm Urban White Matt

8. Paint Colour

Haymes - Greyology 1

9. Blinds

Colour - Chalk

**10. Mosaic Feature strip (if applicable to showers)** TCPR - White Gloss