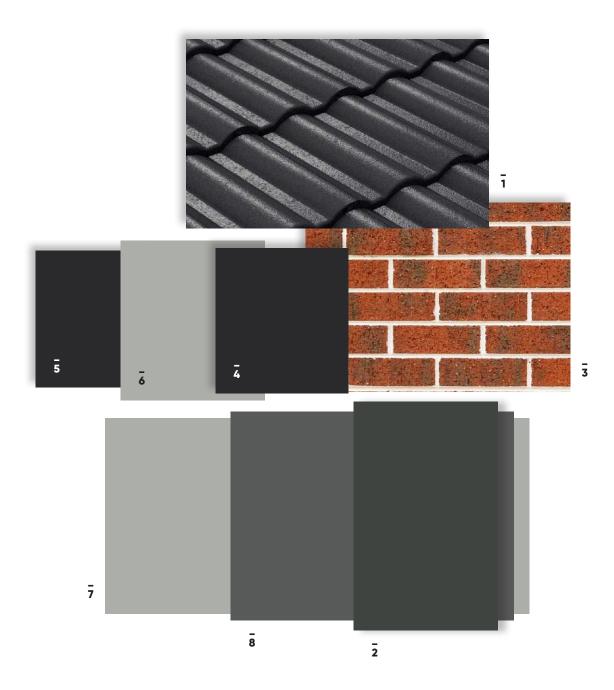

#### **Specifications**

- **1. Roof Tile**Bristile Designer Cool Smoke
- **2. Fascia, Gutter & Downpipes**Colorbond Monument
- **3. Brick** Austral Bricks - Access Fawn
- 4. Windows & Cement Sheet

Monument

5. Garage Door

Panel Lift - Monument

6. Front Door

Haymes - Dune

- **7. Render to Face Colour** (if applicable) Haymes Dune
- **8. Render to Porch Colour** (if applicable) Haymes Granite Grey