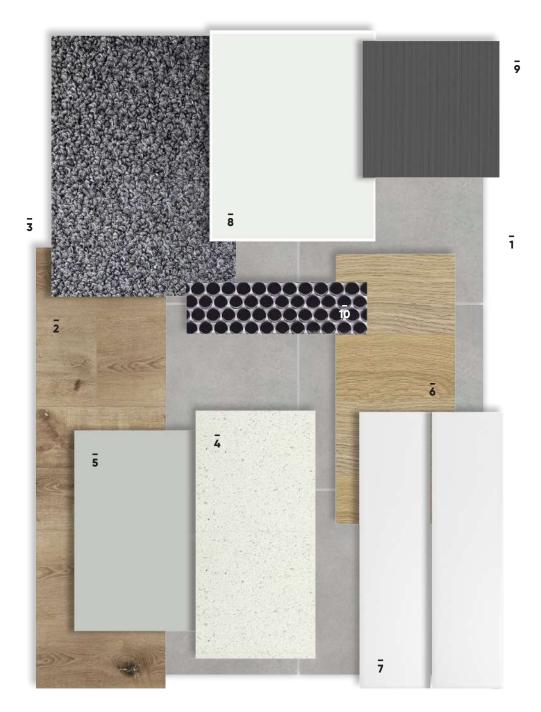

#### **Specifications**

**1. Main Floor Tile. Wall Tile to wet areas** Tile Citi - 450x450mm Laurissa White Matt

**2. Laminate Flooring (if applicable)** Floortex - AL2209 Mosi

3. Carpet

Carpet Call - Rumble - Jaguar

**4. Stone Benchtop** AC Stone - Silk White

5. Base Cabinetry to Kitchen

Polytec Melamine - Classic White Sheen

6. Overhead Cabinetry to Kitchen & cabinetry colour to bathroom & ensuite Polytec Melamine - Marni Lini Matt

**7. Kitchen and Laundry Splashback Tile** Tile Citi - 75x300mm Urban White Matt

8. Paint Colour

Haymes - Greyology 1

9. Blinds

Colour - Chalk

**10. Mosaic Feature strip (if applicable to showers)** TCPR - White Gloss