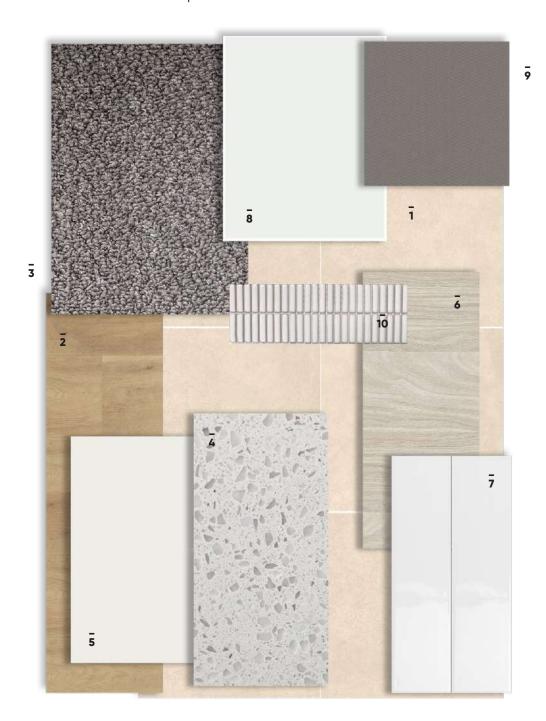

#### **Specifications**

- **1. Main Floor Tile. Wall Tile to wet areas** Tile Citi- 450x450mm Laurissa Grey Matt
- **2. Laminate Flooring (if applicable)** Floortex- AL2209 Mosi
- 3. Carpet

Carpet Call - Rumble - Pivot Grey

**4. Stone Benchtop** AC Stone - Grigio Concrete

- 5. Base Cabinetry to Kitchen
- Polytec Melamine- Classic White Matt
- 6. Overhead Cabinetry to Kitchen & cabinetry colour to bathroom & ensuite Polytec Melamine Cavia Lini Matt
- **7. Kitchen and Laundry Splashback Tile**Tile Citi- 75x300mm Urban Light Grey
  Gloss
- 8. Paint Colour

Haymes - Greyology 1

9. Blinds

Colour - Tempest

10. Mosaic Feature strip (if applicable to showers)

TCPR - Grey Blend Gloss