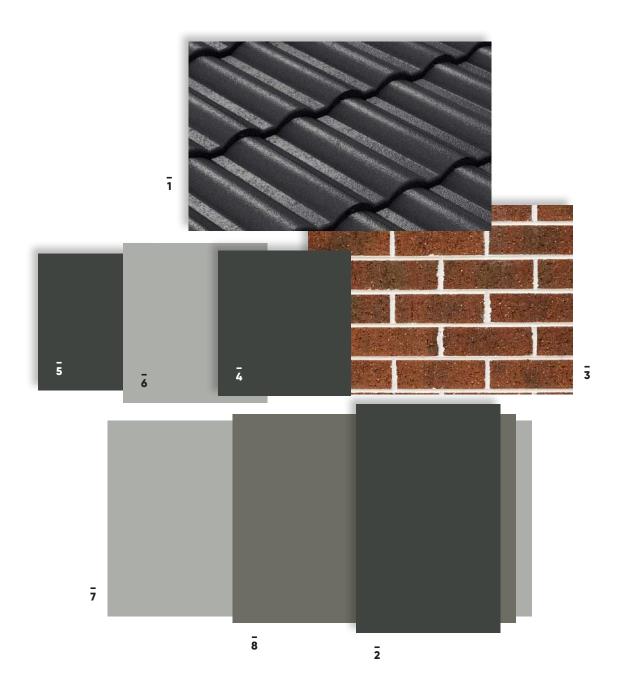

#### **Specifications**

**1. Roof Tile**Bristile Designer - Late Mist

**2. Fascia, Gutter & Downpipes**Colorbond - Gully

**3. Brick** Austral Bricks - Access Ash **4. Windows & Cement Sheet** Dune

**5. Garage Door** Panel Lift - Gully

**6. Front Door** Haymes - Dune **7. Render to Face Colour** (if applicable) Haymes – Dune

**8. Render to Porch Colour** (if applicable) Haymes - Gully