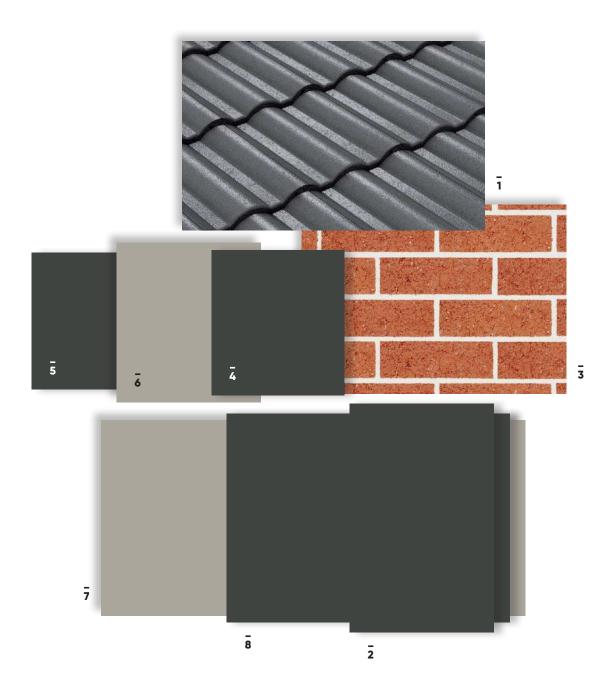

### Specifications

- **1. Roof Tile**Bristile Designer Cool Smoke
- **2. Fascia, Gutter & Downpipes**Colorbond Woodland Grey
- **3. Brick**Austral Bricks Domain Haven
- **4. Windows & Cement Sheet** Woodland Grey
- **5. Garage Door** Panel Lift - Woodland Grey
- **6. Front Door** Haymes - Shale Grey

- **7. Render to Face Colour** (if applicable) Haymes Shale Grey
- **8. Render to Porch Colour** (if applicable) Haymes Gravel Grey