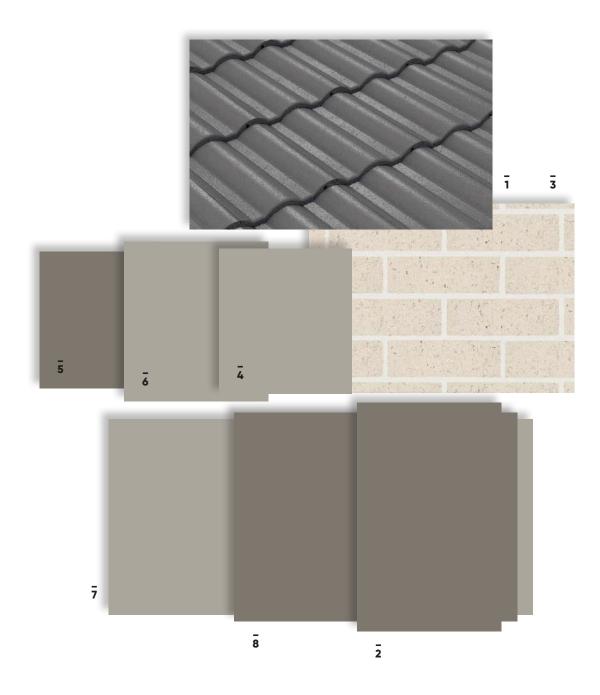

### Specifications

- **1. Roof Tile**Bristile Designer Cool Smoke
- **2. Fascia, Gutter & Downpipes**Colorbond Woodland Grey
- **3. Brick**Austral Bricks Access Chestnut
- **4. Windows & Cement Sheet** Woodland Grey
- **5. Garage Door** Panel Lift - Woodland Grey
- **6. Front Door** Haymes - Woodland Grey
- **7. Render to Face Colour** (if applicable) Haymes Dune
- **8. Render to Porch Colour** (if applicable) Haymes Woodland Grey