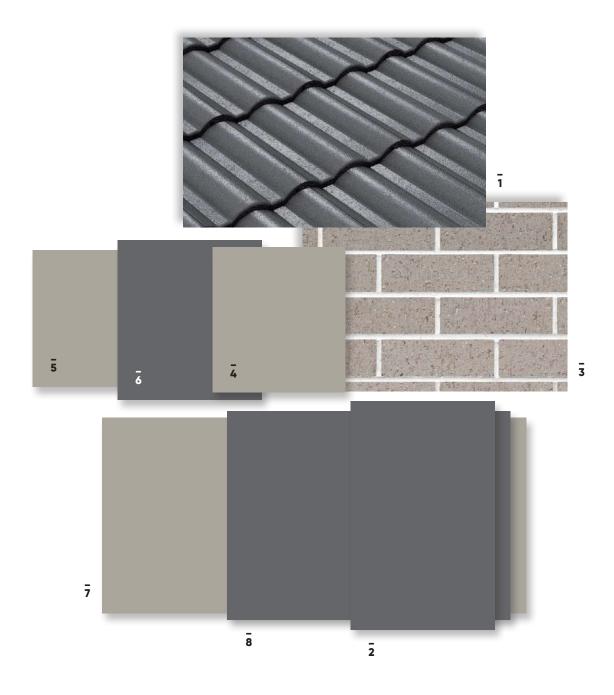

#### **Specifications**

**1. Roof Tile**Bristile Designer - Late Mist

**2. Fascia, Gutter & Downpipes**Colorbond - Gully

**3. Brick** Austral Bricks - Access Ash **4. Windows & Cement Sheet** Dune

**5. Garage Door** Panel Lift - Gully

**6. Front Door** Haymes - Dune **7. Render to Face Colour** (if applicable) Haymes – Dune

**8. Render to Porch Colour** (if applicable) Haymes - Gully