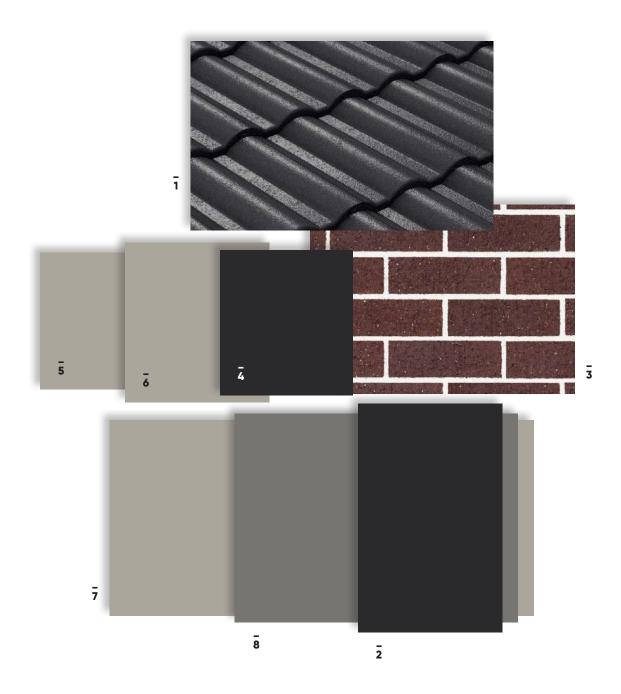

### Specifications

- **1. Roof Tile**Bristile Designer Cool Smoke
- **2. Fascia, Gutter & Downpipes**Colorbond Woodland Grey
- **3. Brick**Austral Bricks Access Chestnut
- **4. Windows & Cement Sheet** Woodland Grey
- **5. Garage Door** Panel Lift - Woodland Grey
- **6. Front Door** Haymes - Woodland Grey
- **7. Render to Face Colour** (if applicable) Haymes Dune
- **8. Render to Porch Colour** (if applicable) Haymes Woodland Grey