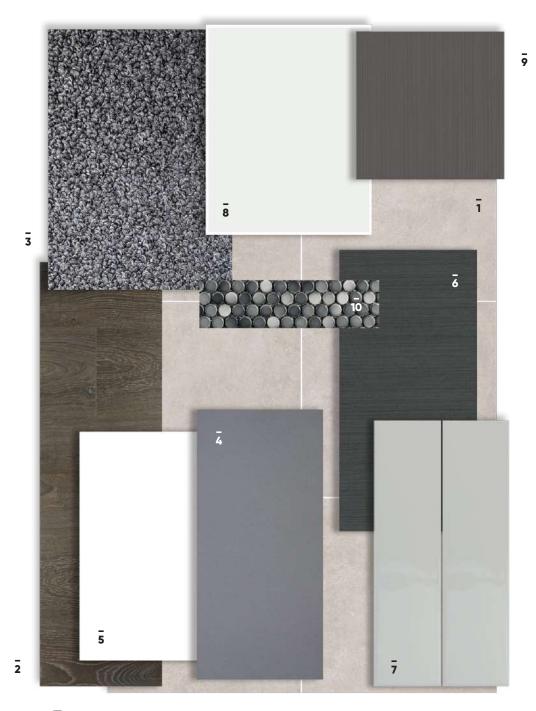

#### **Specifications**

**1. Main Floor Tile. Wall Tile to wet areas** Tile Citi - 450x450mm Atlas Stone Grey Matt

**2. Laminate Flooring (if applicable)** Floortex - AL2202 Mocha

3. Carpet

Carpet Call - Rumble - Pivot Grey

**4. Stone Benchtop^**AC Stone - Ocean Grey

5. Base Cabinetry to Kitchen

Polytec Melamine - Blossom White Sheen

6. Overhead Cabinetry to Kitchen & cabinetry colour to bathroom & ensuite
Polytec Melamine - Tessuto Milan Matt

**7. Kitchen and Laundry Splashback Tile** Tile Citi - 75x300mm Urban Taupe Matt

8. Paint Colour

Haymes - Greyology 1

9. Blinds

Colour - Tempest

**10. Mosaic Feature strip** (if applicable to showers) TAL2202 Mocha