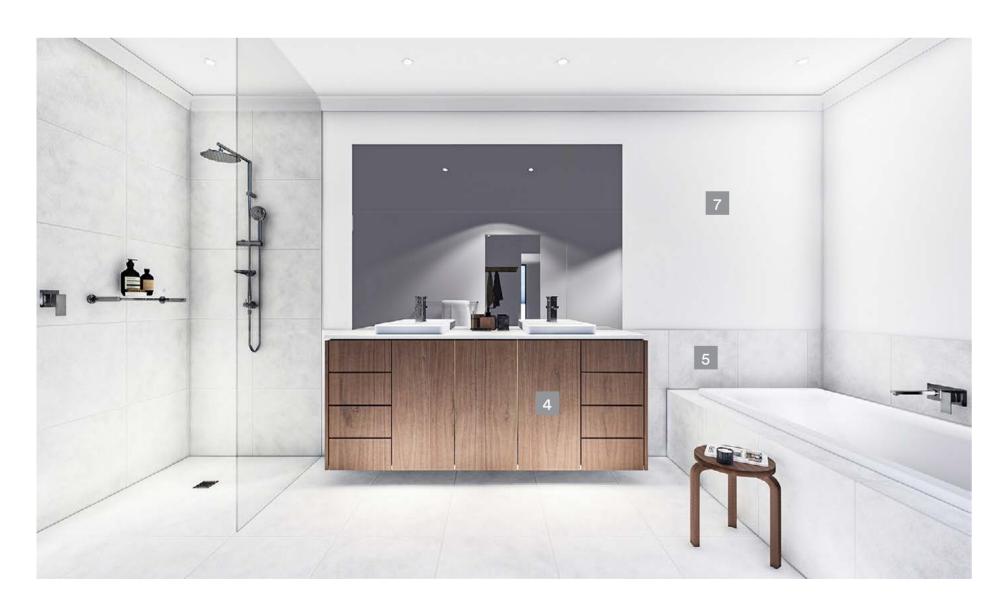

### Moment

- 1 Carpet 'Jaguar'
- 2 Timber Laminate Flooring 'Forest Oak Natural'
- 3 Cabinetry 'White'
- 4 Cabinetry 'Walnut'
- 5 Bathroom Tile 'White'
- 6 Stone Bench Top 'Arcadia'
- 7 Paint 'Natural White'
- 8 Splashback 'Smoked Mirror'

#### A defining moment.

Take a moment to appreciate an interior scheme that is contemporary and unique. Using the perfect mix of white and timber to create a warm, bold and simplistic design. Moment is something to be desired in this moment and beyond.