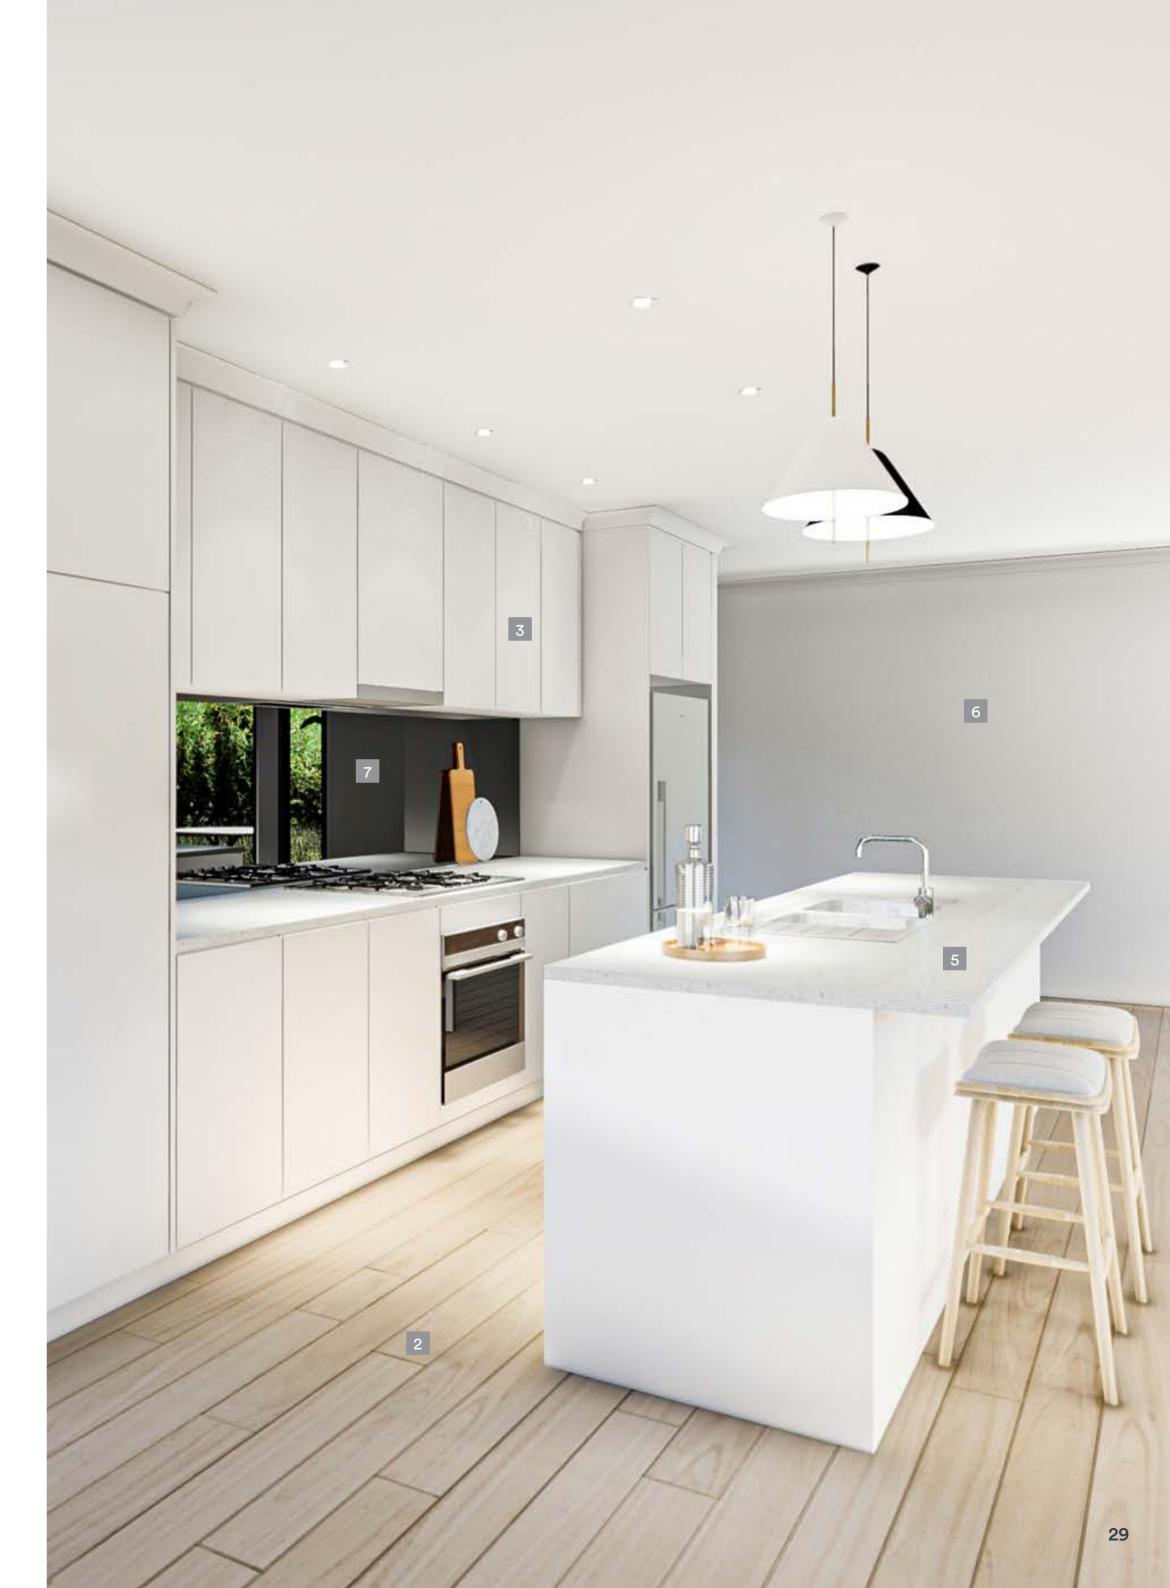

# Today

- 1 Carpet 'Stonehenge'
- 2 Timber Laminate Flooring 'Forest Oak Grey'
- **3** Cabinetry 'Stone Grey'
- 4 Bathroom Tile 'Greige'
- 5 Stone Bench Top 'Marengo'
- 6 Paint 'Natural White'
- 7 Splashback 'Smoked Mirror'