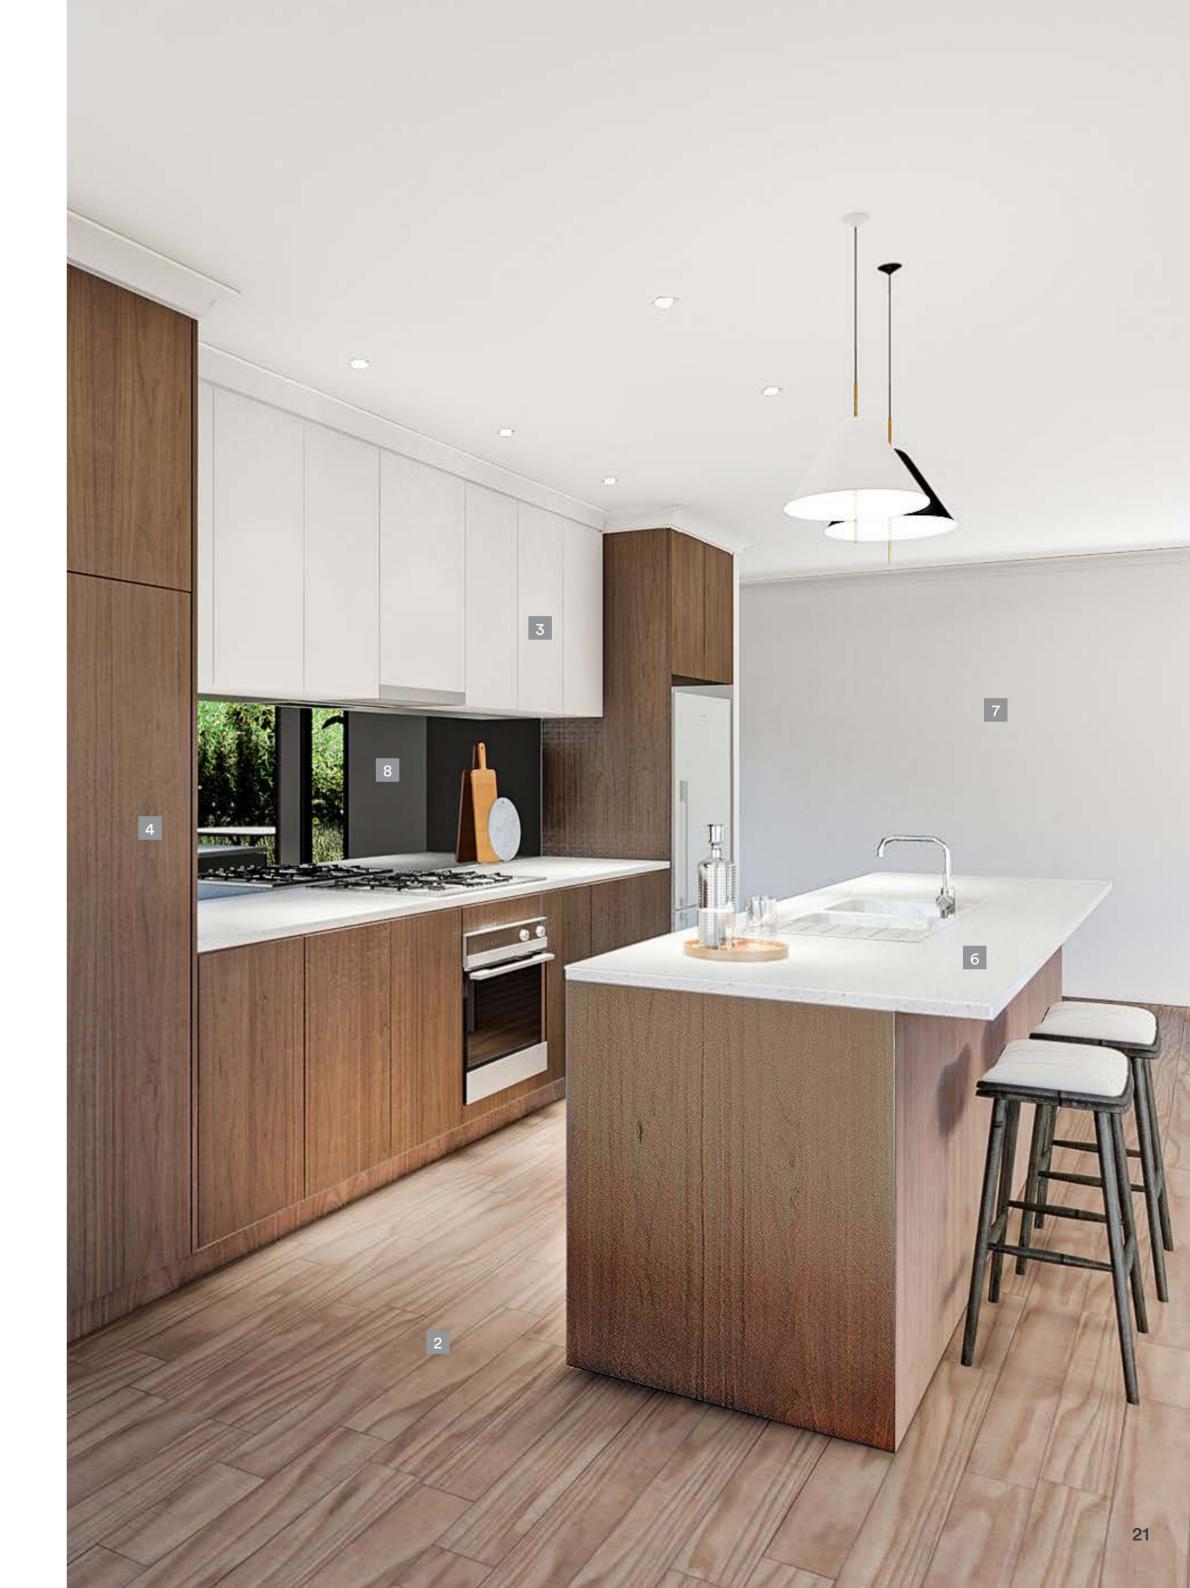

### Moment

- 1 Carpet 'Jaguar'
- 2 Timber Laminate Flooring 'Forest Oak Natural'
- 3 Cabinetry 'White'
- 4 Cabinetry 'Walnut'
- 5 Bathroom Tile 'White'
- 6 Stone Bench Top 'Arcadia'
- 7 Paint 'Natural White'
- 8 Splashback 'Smoked Mirror'

#### A defining moment.

Take a moment to appreciate an interior scheme that is contemporary and unique. Using the perfect mix of white and timber to create a warm, bold and simplistic design. Moment is something to be desired in this moment and beyond.