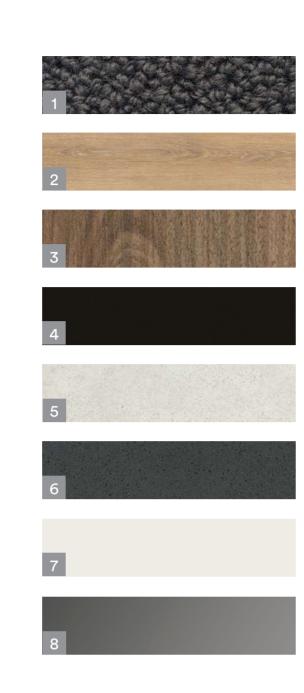

### Present

- 1 Carpet 'Jaguar'
- 2 Timber Laminate Flooring 'Forest Oak Natural'
- 3 Cabinetry 'Walnut'
- 4 Cabinetry 'Black'
- 5 Bathroom Tile 'White'
- 6 Stone Bench Top 'Marengo'
- 7 Paint 'Natural White'
- 8 Splashback 'Smoked Mirror'

Courageous and creative to the last detail.

Present. Something that is sometimes hard to be, but when you have a design that is captivating, all you can do is be present. Confidently designed in black with minimalistic detailing. This interior scheme is unavoidably encapsulating.