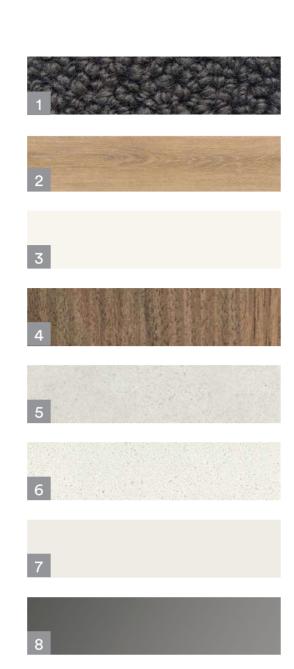

### Moment

- 1 Carpet 'Jaguar'
- 2 Timber Laminate Flooring 'Forest Oak Natural'
- 3 Cabinetry 'White'
- 4 Cabinetry 'Walnut'
- 5 Bathroom Tile 'White'
- 6 Stone Bench Top 'Arcadia'
- 7 Paint 'Natural White'
- 8 Splashback 'Smoked Mirror'

#### A defining moment.

Take a moment to appreciate an interior scheme that is contemporary and unique. Using the perfect mix of white and timber to create a warm, bold and simplistic design. Moment is something to be desired in this moment and beyond.