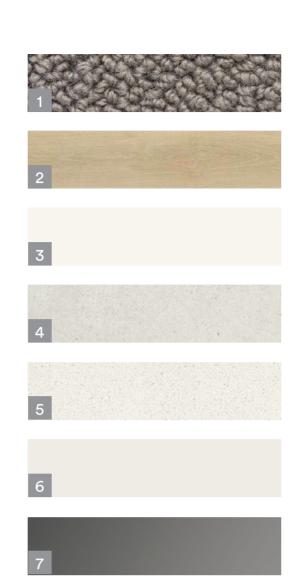

# Today

- 1 Carpet 'Stonehenge'
- 2 Timber Laminate Flooring 'Forest Oak Grey'
- **3** Cabinetry 'Stone Grey'
- 4 Bathroom Tile 'Greige'
- 5 Stone Bench Top 'Marengo'
- 6 Paint 'Natural White'
- 7 Splashback 'Smoked Mirror'