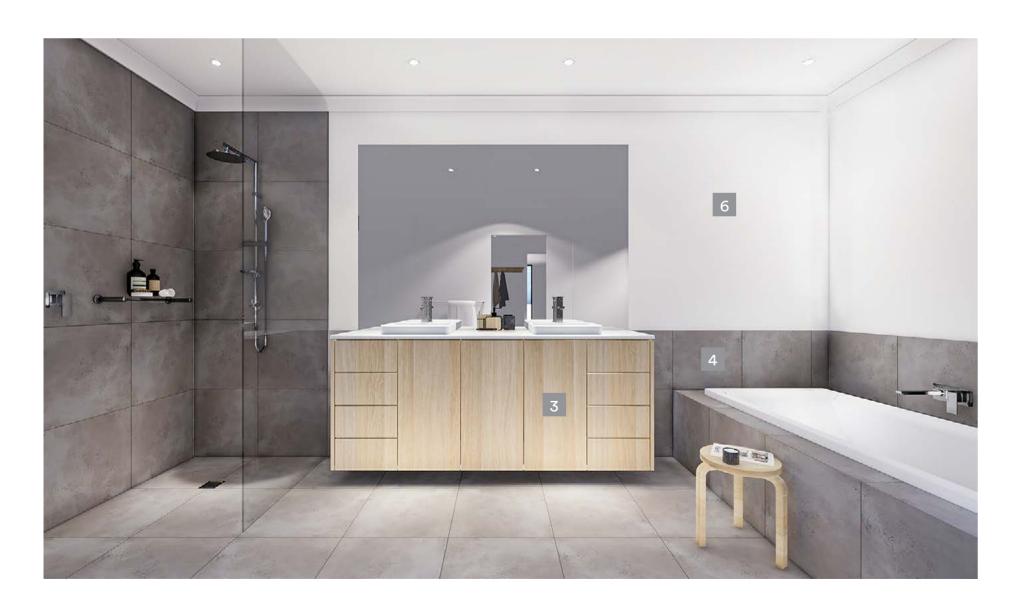

# Today

- 1 Carpet 'Stonehenge'
- 2 Timber Laminate Flooring 'Forest Oak Grey'
- **3** Cabinetry 'Stone Grey'
- 4 Bathroom Tile 'Greige'
- 5 Stone Bench Top 'Marengo'
- 6 Paint 'Natural White'
- 7 Splashback 'Smoked Mirror'

#### Modern and sophisticated throughout.

Today takes the best elements of sophisticated modern city living to produce a design that is easy on the eyes and always charming. Its contrasting colour palette makes every room feel more spacious and open. Just like Yesterday, it's a modern timeless design that will grow and adapt with you well into the future.