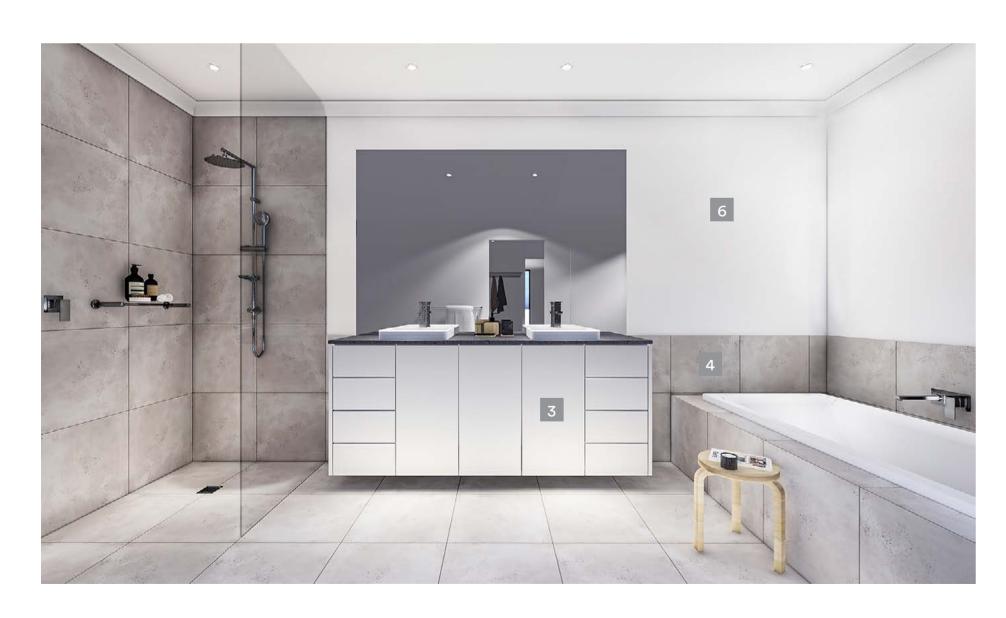

# Today

- 1 Carpet 'Stonehenge'
- 2 Timber Laminate Flooring 'Forest Oak Grey'
- **3** Cabinetry 'Stone Grey'
- 4 Bathroom Tile 'Greige'
- 5 Stone Bench Top 'Marengo'
- 6 Paint 'Natural White'
- 7 Splashback 'Smoked Mirror'

#### Modern and sophisticated throughout.

Today takes the best elements of sophisticated modern city living to produce a design that is easy on the eyes and always charming. Its contrasting colour palette makes every room feel more spacious and open. Just like Yesterday, it's a modern timeless design that will grow and adapt with you well into the future.