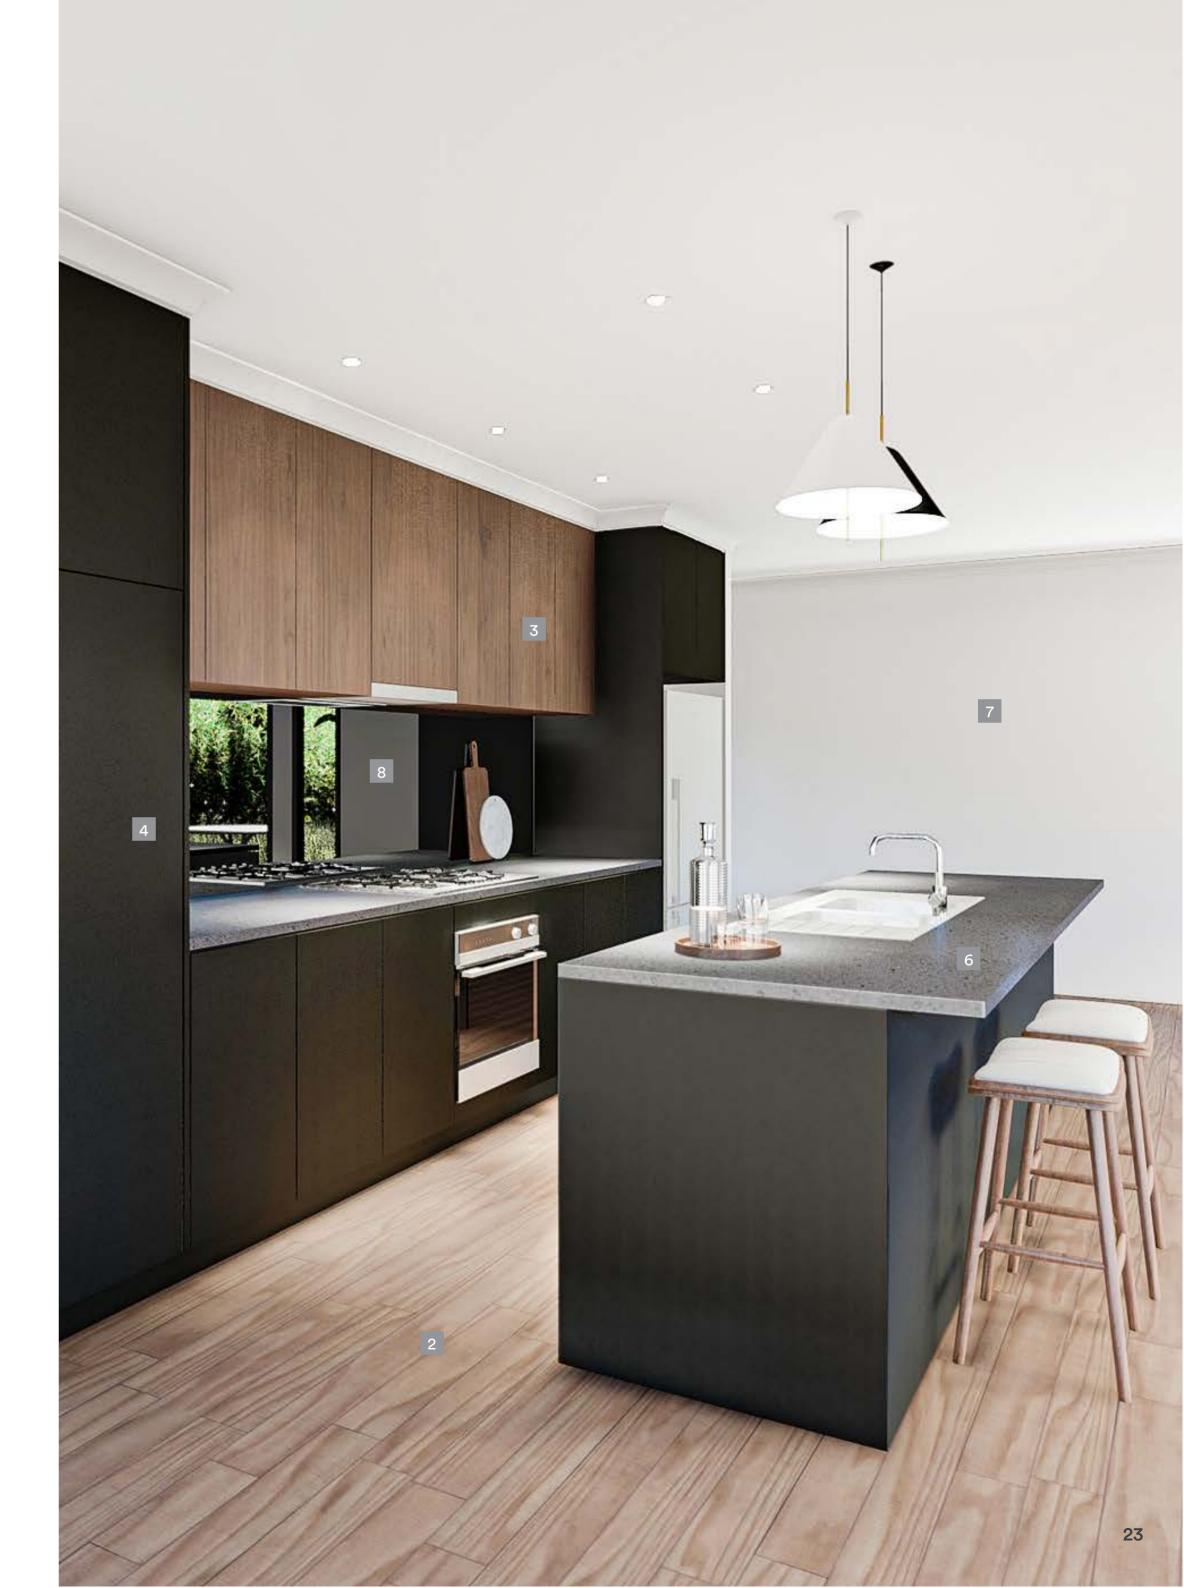

### Present

- 1 Carpet 'Jaguar'
- 2 Timber Laminate Flooring 'Forest Oak Natural'
- 3 Cabinetry 'Walnut'
- 4 Cabinetry 'Black'
- 5 Bathroom Tile 'White'
- 6 Stone Bench Top 'Marengo'
- 7 Paint 'Natural White'
- 8 Splashback 'Smoked Mirror'

Courageous and creative to the last detail.

Present. Something that is sometimes hard to be, but when you have a design that is captivating, all you can do is be present. Confidently designed in black with minimalistic detailing. This interior scheme is unavoidably encapsulating.