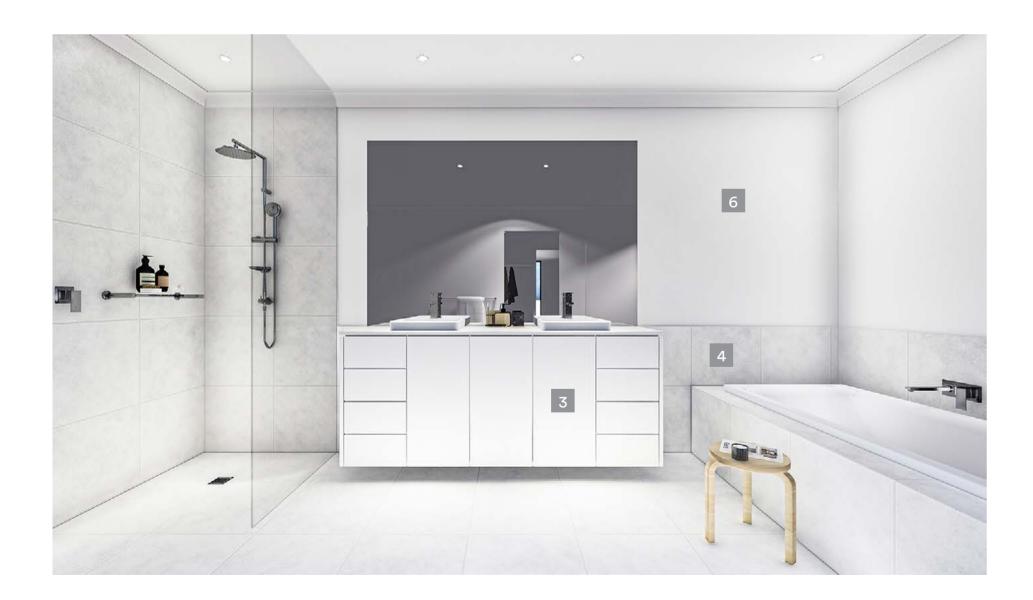

# Today

- 1 Carpet 'Stonehenge'
- 2 Timber Laminate Flooring 'Forest Oak Grey'
- **3** Cabinetry 'Stone Grey'
- 4 Bathroom Tile 'Greige'
- 5 Stone Bench Top 'Marengo'
- 6 Paint 'Natural White'
- 7 Splashback 'Smoked Mirror'