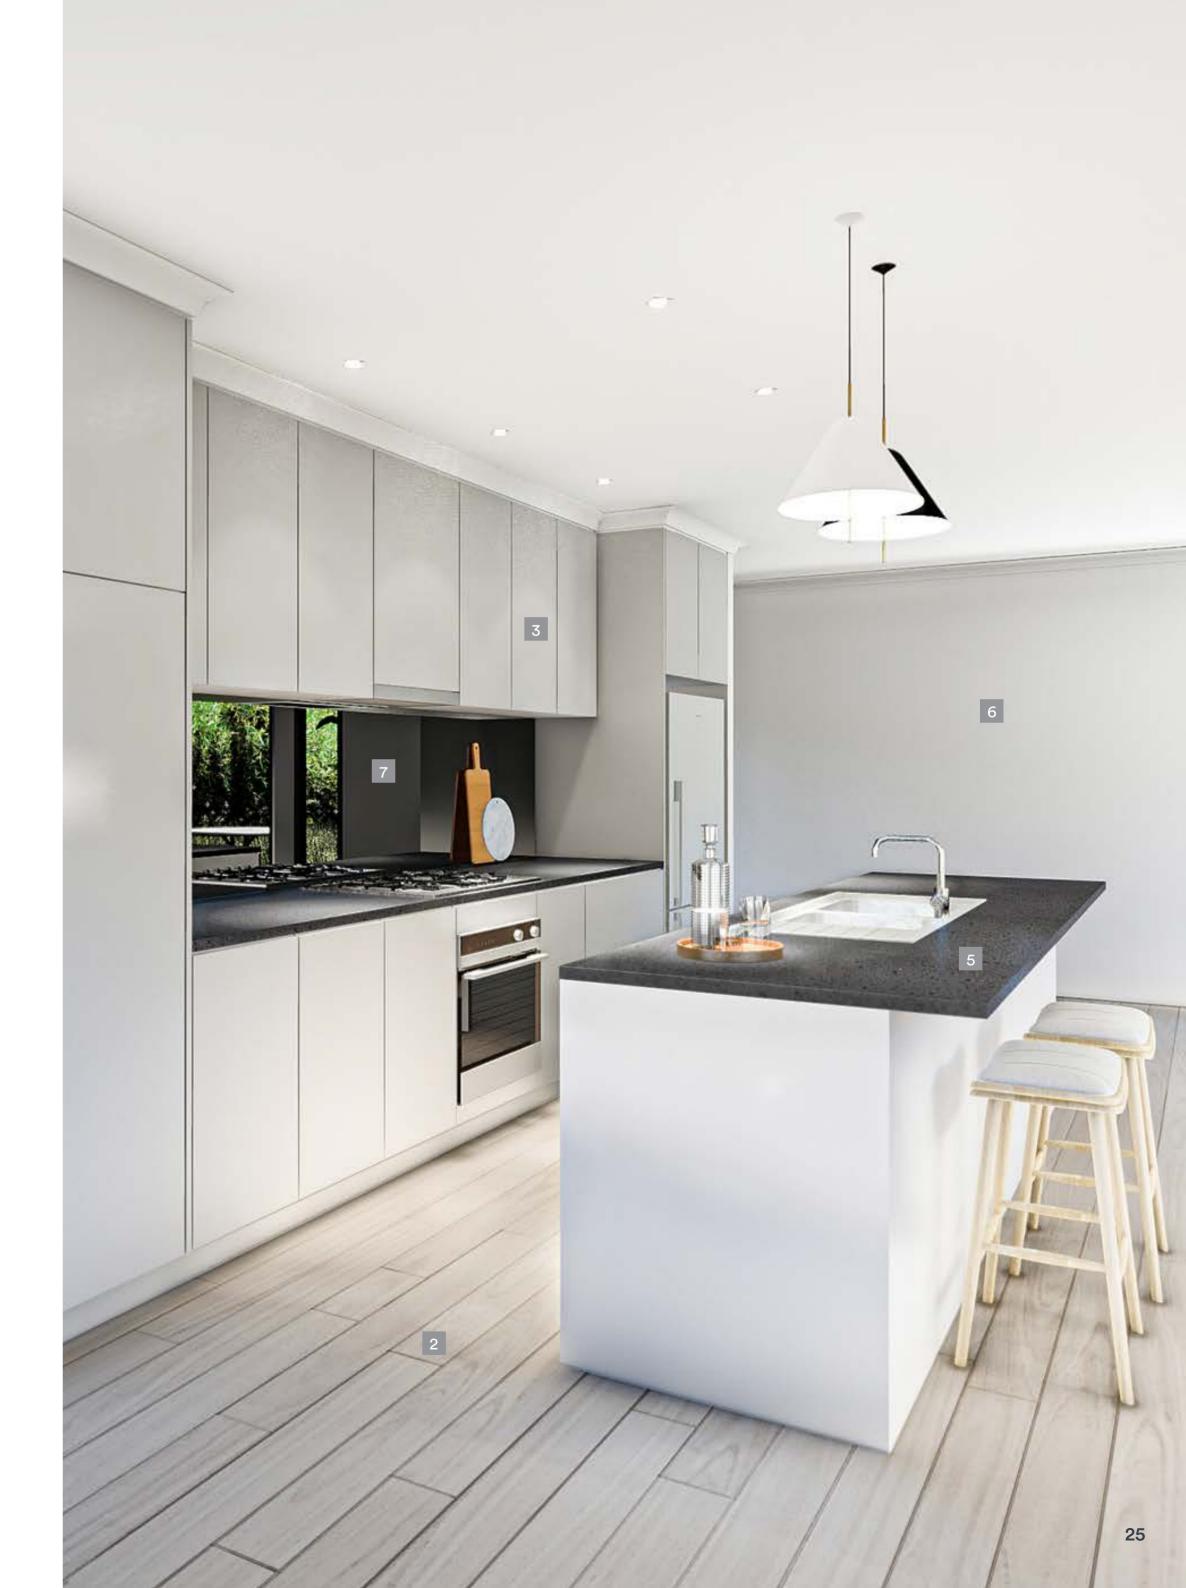

### Moment

- 1 Carpet 'Jaguar'
- 2 Timber Laminate Flooring 'Forest Oak Natural'
- 3 Cabinetry 'White'
- 4 Cabinetry 'Walnut'
- 5 Bathroom Tile 'White'
- 6 Stone Bench Top 'Arcadia'
- 7 Paint 'Natural White'
- 8 Splashback 'Smoked Mirror'

#### A defining moment.

Take a moment to appreciate an interior scheme that is contemporary and unique. Using the perfect mix of white and timber to create a warm, bold and simplistic design. Moment is something to be desired in this moment and beyond.