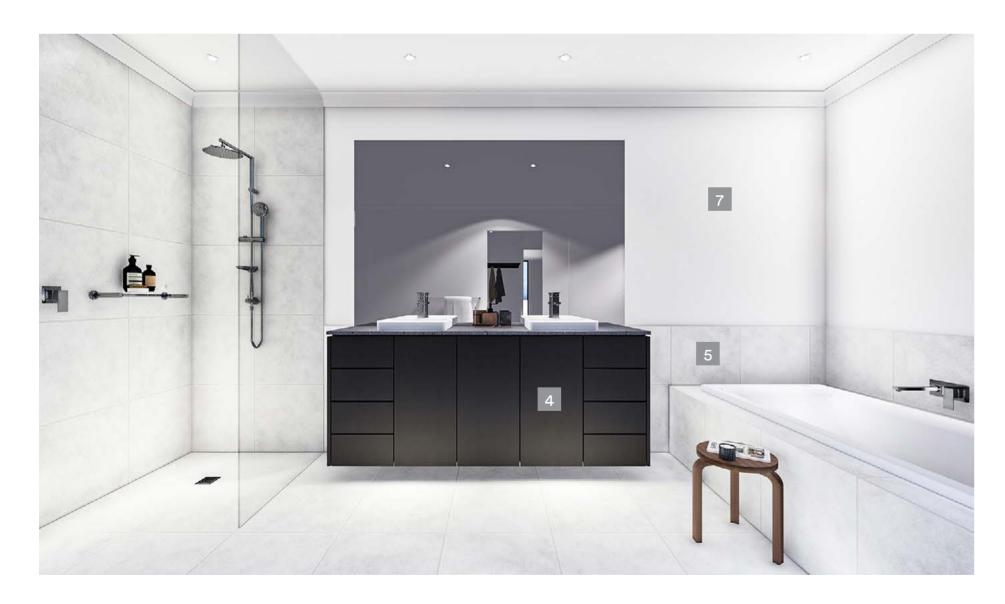

### Present

- 1 Carpet 'Jaguar'
- 2 Timber Laminate Flooring 'Forest Oak Natural'
- 3 Cabinetry 'Walnut'
- 4 Cabinetry 'Black'
- 5 Bathroom Tile 'White'
- 6 Stone Bench Top 'Marengo'
- 7 Paint 'Natural White'
- 8 Splashback 'Smoked Mirror'

Courageous and creative to the last detail.

Present. Something that is sometimes hard to be, but when you have a design that is captivating, all you can do is be present. Confidently designed in black with minimalistic detailing. This interior scheme is unavoidably encapsulating.