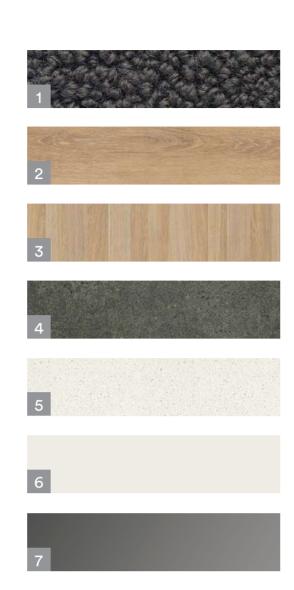

### Moment

- 1 Carpet 'Jaguar'
- 2 Timber Laminate Flooring 'Forest Oak Natural'
- 3 Cabinetry 'White'
- 4 Cabinetry 'Walnut'
- 5 Bathroom Tile 'White'
- 6 Stone Bench Top 'Arcadia'
- 7 Paint 'Natural White'
- 8 Splashback 'Smoked Mirror'

### Present

- 1 Carpet 'Jaguar'
- 2 Timber Laminate Flooring 'Forest Oak Natural'
- 3 Cabinetry 'Walnut'
- 4 Cabinetry 'Black'
- 5 Bathroom Tile 'White'
- 6 Stone Bench Top 'Marengo'
- 7 Paint 'Natural White'
- 8 Splashback 'Smoked Mirror'

# Today

- 1 Carpet 'Stonehenge'
- 2 Timber Laminate Flooring 'Forest Oak Grey'
- **3** Cabinetry 'Stone Grey'
- 4 Bathroom Tile 'Greige'
- 5 Stone Bench Top 'Marengo'
- 6 Paint 'Natural White'
- 7 Splashback 'Smoked Mirror'

### Tomorrow

- 1 Carpet 'Jaguar'
- 2 Timber Laminate Flooring 'Forest Oak Natural'
- 3 Cabinetry 'Natural Oak'
- 4 Bathroom Tile 'Ash'
- 5 Stone Bench Top 'Arcadia'
- 6 Paint 'Natural White'
- 7 Splashback 'Smoked Mirror'

# Yesterday

- 1 Carpet 'Sandcastle'
- 2 Timber Laminate Flooring 'Forest Oak Light'
- 3 Cabinetry 'Classic White'
- 4 Bathroom Tile 'White'
- 5 Stone Bench Top 'Arcadia'
- 6 Paint 'Natural White'
- 7 Splashback 'Smoked Mirror'