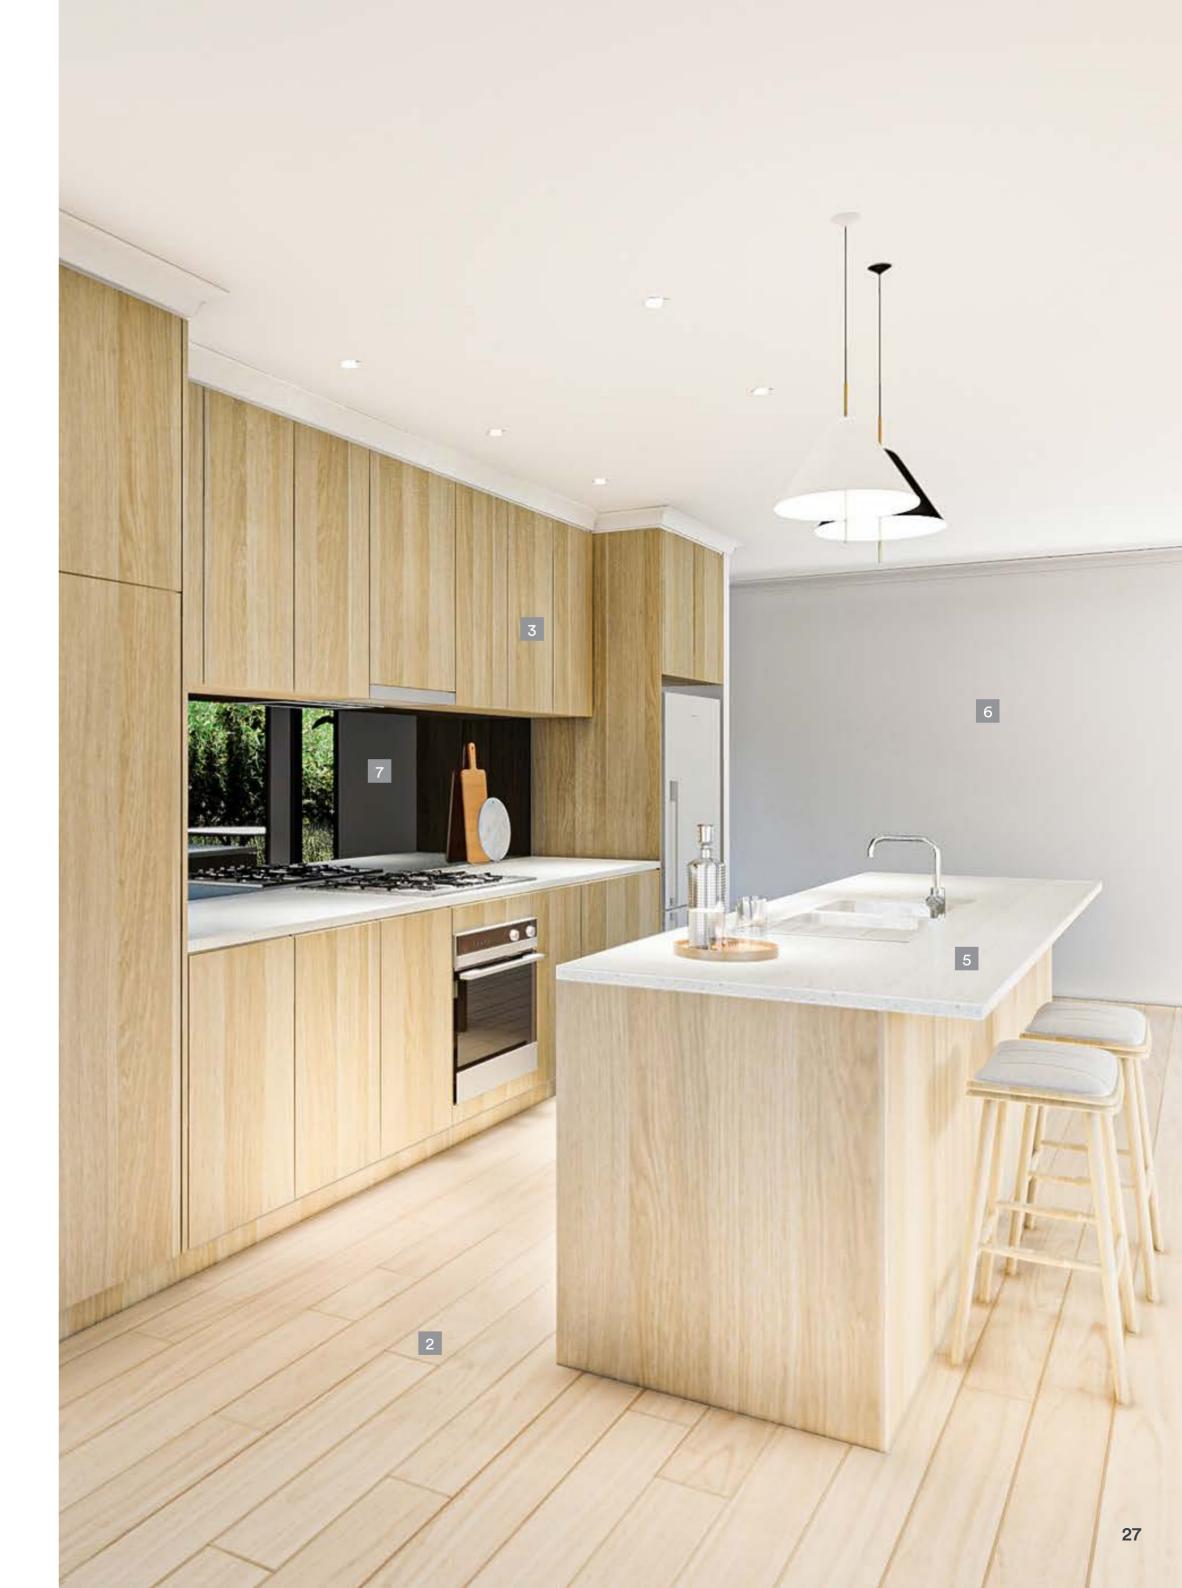

### Tomorrow

- 1 Carpet 'Jaguar'
- 2 Timber Laminate Flooring 'Forest Oak Natural'
- 3 Cabinetry 'Natural Oak'
- 4 Bathroom Tile 'Ash'
- 5 Stone Bench Top 'Arcadia'
- 6 Paint 'Natural White'
- 7 Splashback 'Smoked Mirror'

#### Bolder and bigger in every way.

Tomorrow, our signature scheme, is bold and edgy. Tomorrow's complementary tones tie together beautifully creating a truly modern and futuristic feel. Inspired by minimalism, it feels like a modern luxury city apartment. A mix of lighter and darker tones will have you loving everything about this scheme today and for every tomorrow to come.