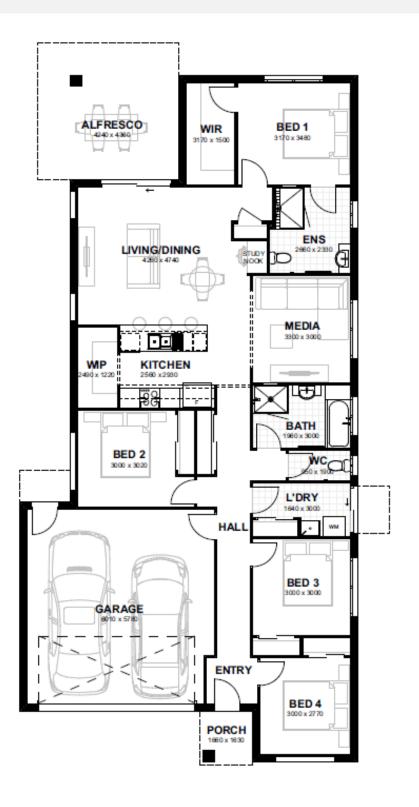

### **BELMONT 200**

| Living Area      | 141.41 m <sup>2</sup> |
|------------------|-----------------------|
| Garage           | 37.30 m <sup>2</sup>  |
| Porch            | 2.71 m <sup>2</sup>   |
| Alfresco         | 18.49 m <sup>2</sup>  |
| Total House Area | 199.91 m²             |