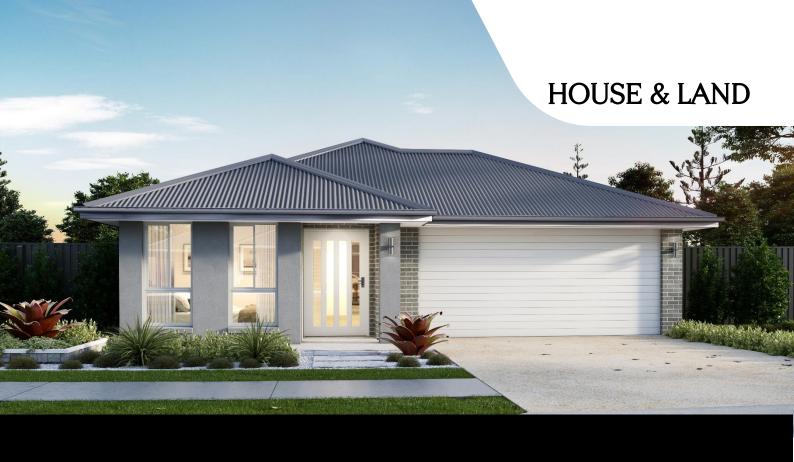

### **City Façade Inclusions:**

- Combination of face brick & render to front façade
- Colorbond roof & garage door
- 820mm paint grade entry door
- 2x sliding windows & 2x wall mounted up downlights

#### **Gold Inclusion Highlights:**

- Turnkey inclusions with landscaping, fencing & driveway
- 820mm paint grade entry door
- 2440mm ceiling height
- 20mm engineered stone benchtops to kitchen & bathrooms
- Soft close hinges to kitchen cupboards & vanities
- 600mm kitchen appliances, dishwasher & water point to fridge
- Quality basins, tapware & shower niche
- Split system A/C to main living area & main bedroom
- Quality tiles, carpet, LED downlights & ceiling fans
- Roller blinds & security screens
- Plus much more, please refer to the Gold Inclusions brochure