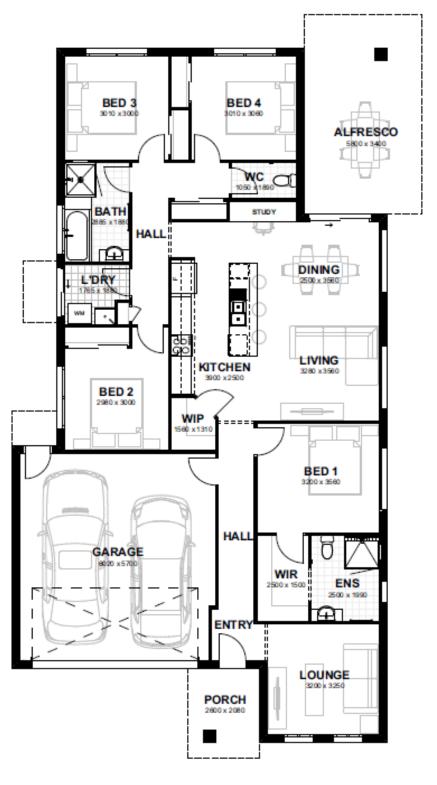

## **CAYMAN 203**

| Total House Area | 202.76 m <sup>2</sup> |
|------------------|-----------------------|
| Alfresco         | 19.72 m²              |
| Porch            | 5.41 m <sup>2</sup>   |
| Garage           | 37.01 m <sup>2</sup>  |
| Living Area      | 140.62 m <sup>2</sup> |