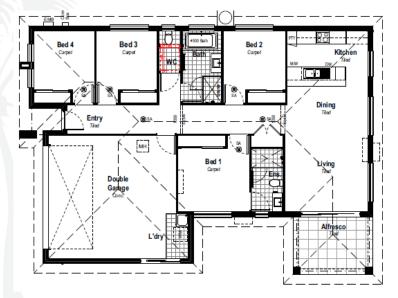

## LIVING SPACES

Living **116.6** Garage **39.7** Alfresco **10.1** Garage **3.7** 