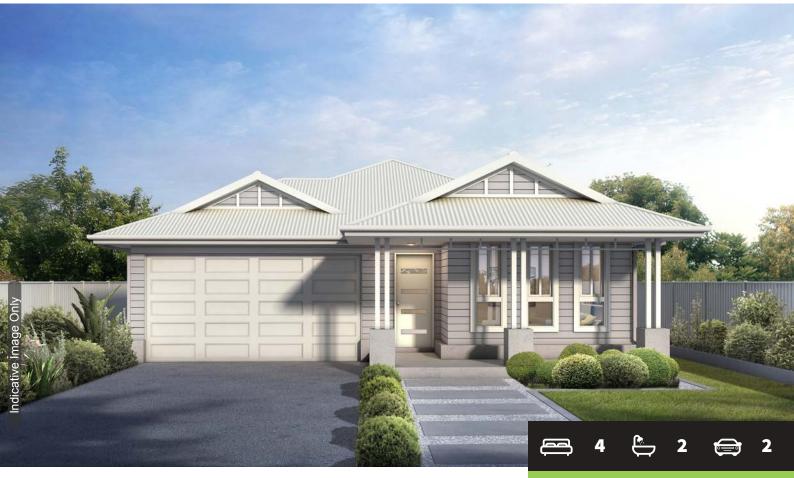

## NSW HOUSE & LAND TAHMOOR - THE GARDENS LOT 32 73 CROSS STREET TAHMOOR NSW 2573

Embrace the peace and tranquillity of country living without compromise in the thriving community of Tahmoor, in South-West Sydney. This is a rare opportunity to be part of a welcoming community with city-style amenities and immediate urban connection. Nestled in a natural wonderland in a rapidly growing part of Greater Sydney, Tahmoor is an investment of a lifetime. Secure your site and start creating an aspirational lifestyle.

## Oakford - MOD Hamptons Facade

| HOUSE AREA        | 170 m <sup>2</sup> |
|-------------------|--------------------|
| BUILD PRICE       | \$450,353          |
| LAND AREA         | 453.5 m²           |
| LAND PRICE        | \$449,000          |
| EST. REGISTRATION | Registered         |
| EST. YIELD        | 3.47% - 3.76%      |
| EST DENITAL D/W   | \$600 - \$650      |