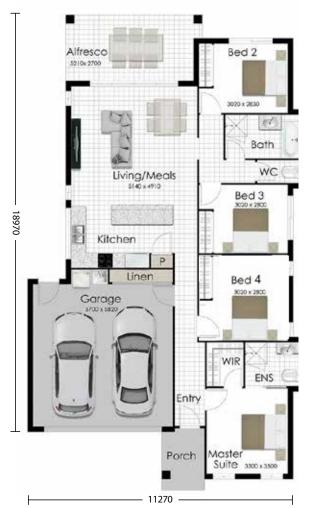

Lot 258 Doyles Circuit River Parks' Estate', KELSO

Land Size: 450m2

HOUSE & LAND PRICE:

\$509,369.00

| Living Area | 120.211112 |
|-------------|------------|
| Car Accom   | 38.73m2    |
| Alfresco    | 14.40m2    |
| Porch       | 4.32m2     |
| Total Area  | 177.66m2   |