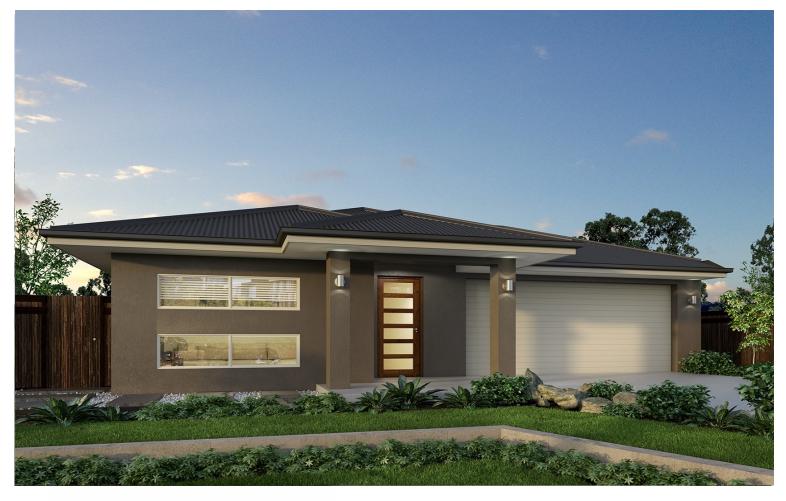

Lot 258 Doyles Circuit River Parks' Estate', KELSO

Land Size: 450m2

HOUSE & LAND PRICE:

\$509,369.00

| Living Area | 120.211112 |
|-------------|------------|
| Car Accom   | 38.73m2    |
| Alfresco    | 14.40m2    |
| Porch       | 4.32m2     |
| Total Area  | 177.66m2   |