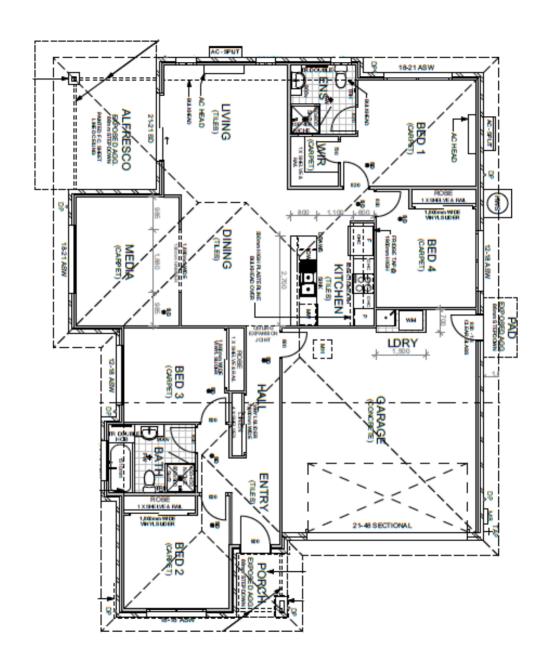

## LOT 1 NEW ROAD, GREENBANK HEIGHTS ESTATE,

Land Size 350 m<sup>2</sup>

**GREENBANK QLD 4124** 

**Land Price** \$325,000

**Registration** Registered

House Area 188.98 m<sup>2</sup>

**House Price** \$349,684