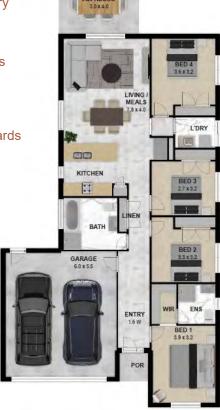

> 111 Correa Street MUNNO PARA DOWNS

> Mandorla Estate

Full Turnkey
House & Land Package

\$544,950

Royal 1217 W/ALF | Vermont Facade

House Price: \$310,000 | House Area: 172m2 Land Price: \$234,950 | Land Area: 419m2

1

2

2