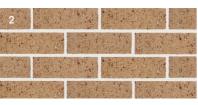

## Fawn

- 1. Colourbond Roof
- 2. Brick
- 3. Fascia
- 4. Garage Door
- 5. Window & Sliding Door Frames
- 6. Front Entry Door & Frame
- 7. Render / Cladding Colour One
- 8. Render / Cladding Colour Two

## **EXTERNAL COLOUR SCHEMES**

Ash

- 1. Colourbond Roof
- 2. Brick
- 3. Fascia
- 4. Garage Door
- 5. Window & Sliding Door Frames
- 6. Front Entry Door & Frame
- Render / Cladding Colour One
- 8. Render / Cladding Colour Two

## Ruby

- 1. Colourbond Roof
- 2. Brick
- 3. Fascia
- 4. Garage Door
- 5. Window & Sliding Door Frames
- 6. Front Entry Door & Frame
- 7. Render / Cladding Colour One
- 8. Render / Cladding Colour Two

## **EXTERNAL COLOUR SCHEMES**

Tan

- 1. Colourbond Roof
- 2. Brick
- 3. Fascia
- 4. Garage Door
- 5. Window & Sliding Door Frames
- 6. Front Entry Door & Frame
- 7. Render / Cladding Colour One
- 8. Render / Cladding Colour Two