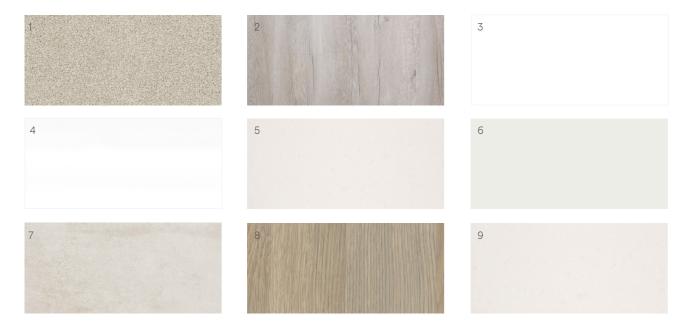

Internal Light

- 1. Carpet
- 2. Laminated Floorboard
- 3. Kitchen Doors & Drawers
- 4. Kitchen Tiled Splashback
- 5. Kitchen Stone Benchtop
- 6. Wall, Ceiling & Cornice Paint
- 7. Floor & Wall Tiles
- 8. Bathroom Doors & Drawers
- 9. Bathroom Benchtop

\*The products & colours nominated in this colour schedule may be replaced without notice. Items may be replaced with an equivalent product and colour consistent with the applicable colour scheme.

Internal Dark