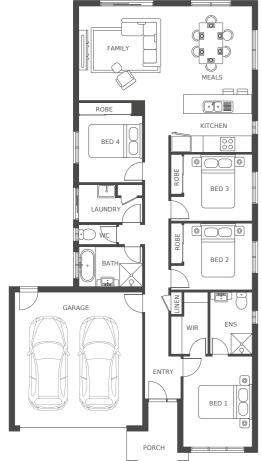

# **House & Land Inclusions**

|                               |                                                                                                                                                                                    | <u> </u>                                                                                                                                                                                 |  |
|-------------------------------|------------------------------------------------------------------------------------------------------------------------------------------------------------------------------------|------------------------------------------------------------------------------------------------------------------------------------------------------------------------------------------|--|
| Preliminary and<br>Site Works | Survey, soil test and site inspections                                                                                                                                             |                                                                                                                                                                                          |  |
|                               | Building permit application fees (Excludes Community Infrastructure Levy)                                                                                                          |                                                                                                                                                                                          |  |
|                               | Earthworks including levelling of building platform, bored piers and rock excavation, where required*                                                                              |                                                                                                                                                                                          |  |
|                               | Stormwater and sewer drainage to legal point of discharge and sewer connection point respectively                                                                                  |                                                                                                                                                                                          |  |
|                               | Connection to mains power supply including conduit & cabling for underground connection of single phase electricity to meter box and electricity supply charge during construction |                                                                                                                                                                                          |  |
|                               | Connection of underground gas and water supply including metering                                                                                                                  |                                                                                                                                                                                          |  |
|                               | 6-star energy rating                                                                                                                                                               |                                                                                                                                                                                          |  |
|                               | Concrete waffle slab as per engineer's design                                                                                                                                      |                                                                                                                                                                                          |  |
|                               | Bushfire compliance upgrade (up to BAL 12.5 and where applicable)                                                                                                                  |                                                                                                                                                                                          |  |
| External<br>Features          | Garage door                                                                                                                                                                        | Colorbond® sectional garage door with auto opener & two handsets and one transmitter                                                                                                     |  |
|                               | Hot water                                                                                                                                                                          | Hot water unit in accordance with estate design guidelines                                                                                                                               |  |
|                               | External light                                                                                                                                                                     | 2 x up/down external lights to facade                                                                                                                                                    |  |
|                               | Antenna                                                                                                                                                                            | TV antenna with quad shield coaxial cable                                                                                                                                                |  |
| Exterior<br>Detailing         | Roofing                                                                                                                                                                            | Zincalume® and/or Colorbond® roof                                                                                                                                                        |  |
|                               | Windows                                                                                                                                                                            | Powdercoated aluminium windows with keyed alike window locks and keyed locks to all external sliding doors                                                                               |  |
|                               | Flyscreen                                                                                                                                                                          | Flyscreens to all opening windows and sliding doors                                                                                                                                      |  |
|                               | Front door                                                                                                                                                                         | Featured front door and timber entry doorframe                                                                                                                                           |  |
| Landscaping and Fencing       | Landscape                                                                                                                                                                          | Garden and plants to the front and rear. Instant turf to rear yard or as per landscape design on drawings                                                                                |  |
|                               | Driveway                                                                                                                                                                           | Concrete driveway, front entry porch & path to suit covenants and/or guidelines                                                                                                          |  |
|                               | Fencing                                                                                                                                                                            | 1800mm high timber paling/Colorbond including wing fence and gate to suit estate design covenants                                                                                        |  |
|                               | Letterbox                                                                                                                                                                          | Pre cast concrete letterbox with colour to match house                                                                                                                                   |  |
|                               | Clothesline                                                                                                                                                                        | Fold out clotheline in rear yard                                                                                                                                                         |  |
|                               | Water taps                                                                                                                                                                         | 2 x garden taps one located to the front water meter and one adjacent the external Laundry door                                                                                          |  |
| Heating and<br>Cooling        | Heating                                                                                                                                                                            | Gas ducted heating to all bedrooms and living areas (Wet areas excluded and design specific). Programmable thermostat to ducted heating system                                           |  |
|                               | Cooling                                                                                                                                                                            | 1 x Split System (Reverse Cycle) air conditioning unit to living area only                                                                                                               |  |
| Peace of Mind                 | Maintenance                                                                                                                                                                        | Three months maintenance warranty                                                                                                                                                        |  |
|                               | Warranty period                                                                                                                                                                    | Seven year structural guarantee                                                                                                                                                          |  |
| Interior<br>Detailing         | Carpet                                                                                                                                                                             | First quality carpet with underlay to non tiled and non timber laminate areas including aluminium edge strip to carpet/tiled junctions                                                   |  |
|                               | Flooring                                                                                                                                                                           | Timber laminate flooring to ground floor entry, hallway, living areas and kitchen                                                                                                        |  |
|                               | Ceiling height                                                                                                                                                                     | 2440mm (nominal) ceiling heights to ground and first floors                                                                                                                              |  |
|                               | Cornices                                                                                                                                                                           | 75mm cove cornice throughout                                                                                                                                                             |  |
|                               | Paint                                                                                                                                                                              | Quality acrylic paint to all walls and ceilings (3 coats in Living, Hallway and Entry. 2 coats in the remaining of the house as per industry standard). Haymes paints (Australian owned) |  |
|                               | Door handles                                                                                                                                                                       | Chrome lever internal door handle                                                                                                                                                        |  |
|                               | Wardrobes                                                                                                                                                                          | Laminate melamine shelf with hanging rail Vinyl robe sliding doors with chrome trims                                                                                                     |  |
|                               | Blinds                                                                                                                                                                             | Blockout blinds to all bedrooms and living areas                                                                                                                                         |  |
| Electrical and<br>Safety      | Smoke alarm                                                                                                                                                                        | Hard wired smoke detectors with battery back-up                                                                                                                                          |  |
|                               | Cable points                                                                                                                                                                       | 2 x free to air TV points                                                                                                                                                                |  |
|                               | Powerpoints                                                                                                                                                                        | Double powerpoints throughout and external waterproof powerpoint(s) where applicable                                                                                                     |  |
|                               | Downlights                                                                                                                                                                         | Recessed LED downlight in white non-metallic polyamide housing with diffuser                                                                                                             |  |
|                               | Garage light                                                                                                                                                                       | Single batten fluorescent tube                                                                                                                                                           |  |
|                               |                                                                                                                                                                                    |                                                                                                                                                                                          |  |