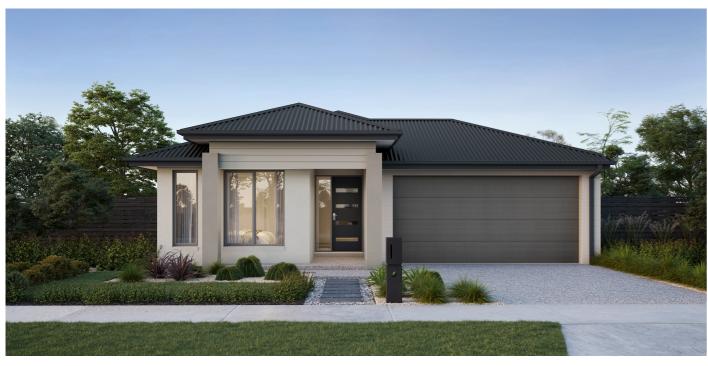

### FIXED PRICE TURNKEY PACKAGE

**BROOKFIELD LAKES** LOT 58 205 GREAT ALPINE RD,, BAIRNSDALE 3875

Coventry 186 20sq

LOT 58 517M <sup>2</sup> Title date N/A

Build

\$130,000 \$375,400

\$505,400\*

### **KEY FEATURES**

- Fixed site costs and turnkey
- Colourbond roof and garage door
- ☑ Blackout blinds throughout
- Reconstituted stone bench to kitchen & bathroom
- Flyscreens to windows

- ☑ Driveway, fencing and paving