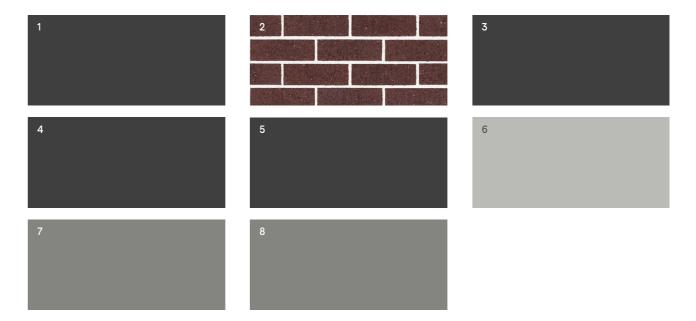

## Ruby

- 1. Colourbond Roof
- 2. Brick
- 3. Fascia
- 4. Garage Door
- 5. Window & Sliding Door Frames
- 6. Front Entry Door & Frame
- 7. Render / Cladding Colour One
- 8. Render / Cladding Colour Two

<sup>\*</sup>The products & colours nominated in this colour schedule may be replaced without notice. Items may be replaced with an equivalent product and colour consistent with the applicable colour scheme.