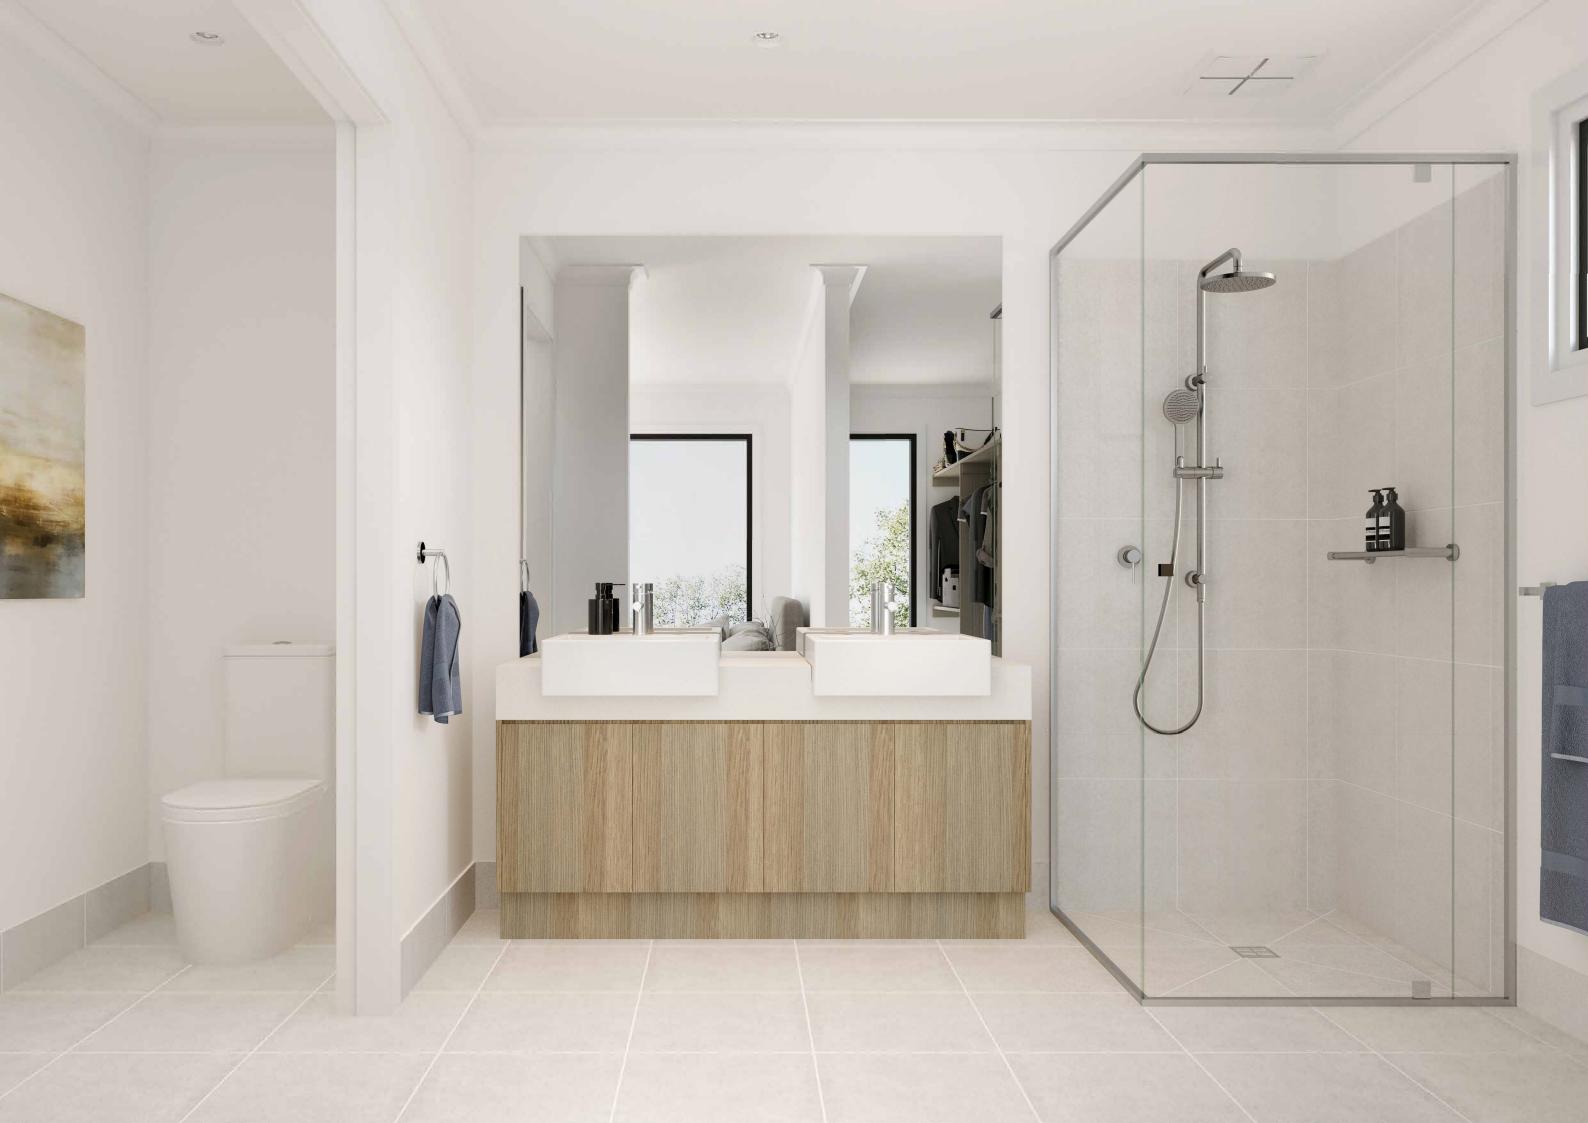

| Kitchen                 | Appliances        | Stainless steel appliances  600mm gas cooktop  600mm fan forced electric oven  600mm undermount rangehood  600mm dishwasher |
|-------------------------|-------------------|-----------------------------------------------------------------------------------------------------------------------------|
|                         | Benchtops         | 20mm engineered stone benchtop                                                                                              |
|                         | Joinery           | Fully laminated kitchen cabinetry and melamine base with finger-pull doors and drawers, and push to open to pantry cupboard |
|                         | Splashback        | Brick pattern subway tile splashback 75mm x 300mm                                                                           |
|                         | Sink              | Stainless steel undermount double bowl sink                                                                                 |
|                         | Tapware           | Pin lever gooseneck sink mixer in chrome                                                                                    |
| Ensuite and<br>Bathroom | Shower screen     | Semi frameless, clear safety glass 'pivot' shower screens                                                                   |
|                         | Joinery           | 20mm engineered stone benchtop to bathroom and ensuite                                                                      |
|                         | Basin             | Above counter basin (or semi recessed basin where required)                                                                 |
|                         | Toilet            | Rimless toilet suite in white with soft close seat                                                                          |
|                         | Floor/wall finish | 400mm x 400mm ceramic tiles to floor and 150mm skirting                                                                     |
|                         | Mirror            | Polished edge & frameless mirror over vanity units                                                                          |
|                         | Tapware           | Pin lever basin mixer in chrome                                                                                             |
|                         | Shower            | Hand shower on rail with tiled base and stainless steel grate                                                               |
|                         | Bath              | Inset acrylic bath in white with tiled bath hob                                                                             |
|                         | Glazing           | Obscure glazing windows (where applicable)                                                                                  |
|                         | Accessories       | Single towel rail, hand towel ring and toilet roll holder in chrome                                                         |
| Powder Room             | Joinery           | Wall hung basin with mirror                                                                                                 |
| (House specific)        | Toilet            | Rimless toilet suite in white with soft close seat                                                                          |
|                         | Floor/wall finish | 400mm x 400mm ceramic tiles to floor and 150mm skirting                                                                     |
|                         | Mirror            | Polished edge & frameless mirror over vanity units                                                                          |
|                         | Tapware           | Pin lever basin mixer in chrome                                                                                             |
|                         | Glazing           | Obscure glazing windows (where applicable)                                                                                  |
|                         | Accessories       | Hand towel ring and toilet roll holder in chrome                                                                            |
| Laundry                 | Laundry Tub       | Stainless steel trough in metal cabinet with tiled splashback                                                               |
|                         | Floor             | 400mm x 400mm ceramic tiles to floor and 150mm skirting                                                                     |
|                         | Tapware           | Tap on wall if trough & cabinet                                                                                             |
|                         | Splashback        | Brick pattern subway tile splashback 75mm x 300mm                                                                           |