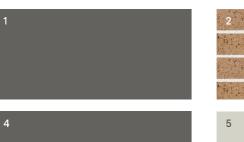

Internal Light

- 1. Carpet
- 2. Laminated Floorboard
- 3. Kitchen Doors & Drawers
- 4. Kitchen Tiled Splashback
- 5. Kitchen Stone Benchtop
- 6. Wall, Ceiling & Cornice Paint
- 7. Floor & Wall Tiles
- 8. Bathroom Doors & Drawers
- 9. Bathroom Benchtop

\*The products & colours nominated in this colour schedule may be replaced without notice. Items may be replaced with an equivalent product and colour consistent with the applicable colour scheme.

Internal Dark