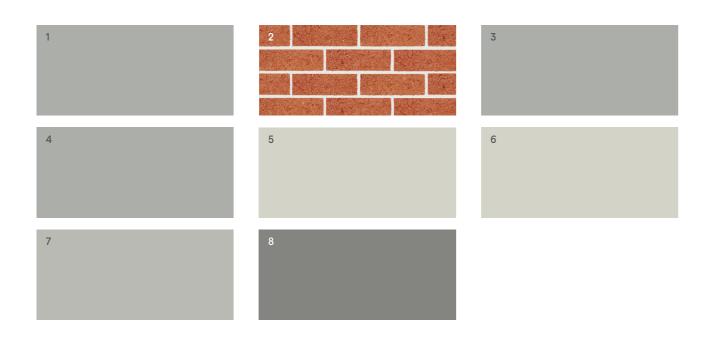

#### **EXTERNAL COLOUR SCHEMES**

### **EXTERNAL COLOUR SCHEMES**

- 1. Colourbond Roof
- 2. Brick
- 3. Fascia
- 4. Garage Door
- 5. Window & Sliding Door Frames
- 6. Front Entry Door & Frame
- 7. Render / Cladding Colour One
- 8. Render / Cladding Colour Two

\*The products & colours nominated in this colour schedule may be replaced without notice. Items may be replaced with an equivalent product and colour consistent with the applicable colour scheme.

5

8

Ash