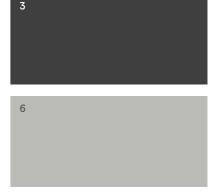

### **EXTERNAL COLOUR SCHEMES**

- 1. Colourbond Roof
- 2. Brick
- 3. Fascia
- 4. Garage Door
- 5. Window & Sliding Door Frames
- 6. Front Entry Door & Frame
- 7. Render / Cladding Colour One
- 8. Render / Cladding Colour Two

4

- 1. Colourbond Roof
- 2. Brick
- 3. Fascia
- 4. Garage Door
- 5. Window & Sliding Door Frames
- 6. Front Entry Door & Frame
- 7. Render / Cladding Colour One
- 8. Render / Cladding Colour Two