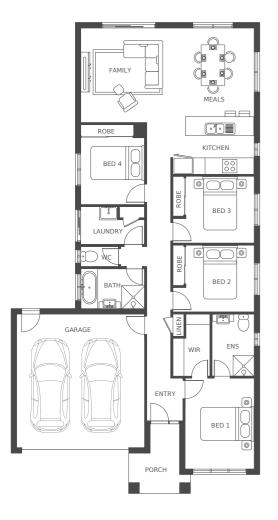

## House & Land Inclusions

| Preliminary and<br>Site Works           | Survey, soil test and site inspections                                                                                                                                             |                                                                                                                                                                                                                                                                                                                                                                                                                                                                                                                                                                                                                                                                                                                                                                                                                                                                                                                                                                                                                   |  |
|-----------------------------------------|------------------------------------------------------------------------------------------------------------------------------------------------------------------------------------|-------------------------------------------------------------------------------------------------------------------------------------------------------------------------------------------------------------------------------------------------------------------------------------------------------------------------------------------------------------------------------------------------------------------------------------------------------------------------------------------------------------------------------------------------------------------------------------------------------------------------------------------------------------------------------------------------------------------------------------------------------------------------------------------------------------------------------------------------------------------------------------------------------------------------------------------------------------------------------------------------------------------|--|
|                                         | Building permit application fees (Excludes Community Infrastructure Levy)                                                                                                          |                                                                                                                                                                                                                                                                                                                                                                                                                                                                                                                                                                                                                                                                                                                                                                                                                                                                                                                                                                                                                   |  |
|                                         | Earthworks including levelling of building platform, bored piers and rock excavation, where required*                                                                              |                                                                                                                                                                                                                                                                                                                                                                                                                                                                                                                                                                                                                                                                                                                                                                                                                                                                                                                                                                                                                   |  |
|                                         | Stormwater and sewer drainage to legal point of discharge and sewer connection point respectively                                                                                  |                                                                                                                                                                                                                                                                                                                                                                                                                                                                                                                                                                                                                                                                                                                                                                                                                                                                                                                                                                                                                   |  |
|                                         | Connection to mains power supply including conduit & cabling for underground connection of single phase electricity to meter box and electricity supply charge during construction |                                                                                                                                                                                                                                                                                                                                                                                                                                                                                                                                                                                                                                                                                                                                                                                                                                                                                                                                                                                                                   |  |
|                                         | Connection of underground gas and water supply including metering                                                                                                                  |                                                                                                                                                                                                                                                                                                                                                                                                                                                                                                                                                                                                                                                                                                                                                                                                                                                                                                                                                                                                                   |  |
|                                         | 6-star energy rating                                                                                                                                                               |                                                                                                                                                                                                                                                                                                                                                                                                                                                                                                                                                                                                                                                                                                                                                                                                                                                                                                                                                                                                                   |  |
|                                         | Concrete waffle slab as per engineer's design                                                                                                                                      |                                                                                                                                                                                                                                                                                                                                                                                                                                                                                                                                                                                                                                                                                                                                                                                                                                                                                                                                                                                                                   |  |
|                                         | Bushfire compliance upgrade (up to BAL 12.5 and where applicable)                                                                                                                  |                                                                                                                                                                                                                                                                                                                                                                                                                                                                                                                                                                                                                                                                                                                                                                                                                                                                                                                                                                                                                   |  |
| External<br>Features                    | Garage door                                                                                                                                                                        | Colorbond <sup>®</sup> sectional garage door with auto opener & two handsets and one transmitter                                                                                                                                                                                                                                                                                                                                                                                                                                                                                                                                                                                                                                                                                                                                                                                                                                                                                                                  |  |
|                                         | Hot water                                                                                                                                                                          | Hot water unit in accordance with estate design guidelines                                                                                                                                                                                                                                                                                                                                                                                                                                                                                                                                                                                                                                                                                                                                                                                                                                                                                                                                                        |  |
|                                         | External light                                                                                                                                                                     | 2 x up/down external lights to facade                                                                                                                                                                                                                                                                                                                                                                                                                                                                                                                                                                                                                                                                                                                                                                                                                                                                                                                                                                             |  |
|                                         | Antenna                                                                                                                                                                            | TV antenna with quad shield coaxial cable                                                                                                                                                                                                                                                                                                                                                                                                                                                                                                                                                                                                                                                                                                                                                                                                                                                                                                                                                                         |  |
| Exterior                                | Roofing                                                                                                                                                                            | Zincalume® and/or Colorbond® roof                                                                                                                                                                                                                                                                                                                                                                                                                                                                                                                                                                                                                                                                                                                                                                                                                                                                                                                                                                                 |  |
| Detailing                               | Windows                                                                                                                                                                            | Powdercoated aluminium windows with keyed alike window locks and keyed locks to all external sliding doors                                                                                                                                                                                                                                                                                                                                                                                                                                                                                                                                                                                                                                                                                                                                                                                                                                                                                                        |  |
|                                         | Flyscreen                                                                                                                                                                          | Flyscreens to all opening windows and sliding doors                                                                                                                                                                                                                                                                                                                                                                                                                                                                                                                                                                                                                                                                                                                                                                                                                                                                                                                                                               |  |
|                                         | Front door                                                                                                                                                                         | Featured front door and timber entry doorframe                                                                                                                                                                                                                                                                                                                                                                                                                                                                                                                                                                                                                                                                                                                                                                                                                                                                                                                                                                    |  |
| Landscaping                             | Landscape                                                                                                                                                                          | Garden and plants to the front and rear. Instant turf to rear yard or as per landscape design or                                                                                                                                                                                                                                                                                                                                                                                                                                                                                                                                                                                                                                                                                                                                                                                                                                                                                                                  |  |
| and Fencing                             |                                                                                                                                                                                    | drawings                                                                                                                                                                                                                                                                                                                                                                                                                                                                                                                                                                                                                                                                                                                                                                                                                                                                                                                                                                                                          |  |
|                                         | Driveway                                                                                                                                                                           | Concrete driveway, front entry porch & path to suit covenants and/or guidelines                                                                                                                                                                                                                                                                                                                                                                                                                                                                                                                                                                                                                                                                                                                                                                                                                                                                                                                                   |  |
|                                         | Fencing                                                                                                                                                                            | 1800mm high timber paling/Colorbond including wing fence and gate to suit estate design covenants                                                                                                                                                                                                                                                                                                                                                                                                                                                                                                                                                                                                                                                                                                                                                                                                                                                                                                                 |  |
|                                         | Letterbox                                                                                                                                                                          | Pre cast concrete letterbox with colour to match house                                                                                                                                                                                                                                                                                                                                                                                                                                                                                                                                                                                                                                                                                                                                                                                                                                                                                                                                                            |  |
|                                         | Clothesline                                                                                                                                                                        | Fold out clotheline in rear yard                                                                                                                                                                                                                                                                                                                                                                                                                                                                                                                                                                                                                                                                                                                                                                                                                                                                                                                                                                                  |  |
|                                         | Water taps                                                                                                                                                                         | 2 x garden taps one located to the front water meter and one adjacent the external Laundry door                                                                                                                                                                                                                                                                                                                                                                                                                                                                                                                                                                                                                                                                                                                                                                                                                                                                                                                   |  |
| Heating and<br>Cooling                  | Heating                                                                                                                                                                            | Gas ducted heating to all bedrooms and living areas (Wet areas excluded and design specific)<br>Programmable thermostat to ducted heating system                                                                                                                                                                                                                                                                                                                                                                                                                                                                                                                                                                                                                                                                                                                                                                                                                                                                  |  |
|                                         |                                                                                                                                                                                    |                                                                                                                                                                                                                                                                                                                                                                                                                                                                                                                                                                                                                                                                                                                                                                                                                                                                                                                                                                                                                   |  |
|                                         | Cooling                                                                                                                                                                            | 1 x Split System (Reverse Cycle) air conditioning unit to living area only                                                                                                                                                                                                                                                                                                                                                                                                                                                                                                                                                                                                                                                                                                                                                                                                                                                                                                                                        |  |
| Peace of Mind                           | Cooling<br>Maintenance                                                                                                                                                             | 1 x Split System (Reverse Cycle) air conditioning unit to living area only<br>Three months maintenance warranty                                                                                                                                                                                                                                                                                                                                                                                                                                                                                                                                                                                                                                                                                                                                                                                                                                                                                                   |  |
| Peace of Mind                           |                                                                                                                                                                                    |                                                                                                                                                                                                                                                                                                                                                                                                                                                                                                                                                                                                                                                                                                                                                                                                                                                                                                                                                                                                                   |  |
| Interior                                | Maintenance                                                                                                                                                                        | Three months maintenance warranty                                                                                                                                                                                                                                                                                                                                                                                                                                                                                                                                                                                                                                                                                                                                                                                                                                                                                                                                                                                 |  |
| Interior                                | Maintenance<br>Warranty period                                                                                                                                                     | Three months maintenance warranty<br>Seven year structural guarantee<br>First quality carpet with underlay to non tiled and non timber laminate areas including                                                                                                                                                                                                                                                                                                                                                                                                                                                                                                                                                                                                                                                                                                                                                                                                                                                   |  |
| Interior                                | Maintenance<br>Warranty period<br>Carpet                                                                                                                                           | Three months maintenance warranty Seven year structural guarantee First quality carpet with underlay to non tiled and non timber laminate areas including aluminium edge strip to carpet/tiled junctions                                                                                                                                                                                                                                                                                                                                                                                                                                                                                                                                                                                                                                                                                                                                                                                                          |  |
| Peace of Mind<br>Interior<br>Detailing  | Maintenance<br>Warranty period<br>Carpet<br>Flooring                                                                                                                               | Three months maintenance warranty         Seven year structural guarantee         First quality carpet with underlay to non tiled and non timber laminate areas including aluminium edge strip to carpet/tiled junctions         Timber laminate flooring to ground floor entry, hallway, living areas and kitchen                                                                                                                                                                                                                                                                                                                                                                                                                                                                                                                                                                                                                                                                                                |  |
| Interior                                | Maintenance<br>Warranty period<br>Carpet<br>Flooring<br>Ceiling height                                                                                                             | Three months maintenance warranty         Seven year structural guarantee         First quality carpet with underlay to non tiled and non timber laminate areas including aluminium edge strip to carpet/tiled junctions         Timber laminate flooring to ground floor entry, hallway, living areas and kitchen         2440mm (nominal) ceiling heights to ground and first floors         75mm cove cornice throughout                                                                                                                                                                                                                                                                                                                                                                                                                                                                                                                                                                                       |  |
| Interior                                | Maintenance<br>Warranty period<br>Carpet<br>Flooring<br>Ceiling height<br>Cornices                                                                                                 | Three months maintenance warranty         Seven year structural guarantee         First quality carpet with underlay to non tiled and non timber laminate areas including aluminium edge strip to carpet/tiled junctions         Timber laminate flooring to ground floor entry, hallway, living areas and kitchen         2440mm (nominal) ceiling heights to ground and first floors         75mm cove cornice throughout         Quality acrylic paint to all walls and ceilings (3 coats in Living, Hallway and Entry. 2 coats in the                                                                                                                                                                                                                                                                                                                                                                                                                                                                         |  |
| Interior                                | Maintenance<br>Warranty period<br>Carpet<br>Flooring<br>Ceiling height<br>Cornices<br>Paint                                                                                        | Three months maintenance warranty         Seven year structural guarantee         First quality carpet with underlay to non tiled and non timber laminate areas including aluminium edge strip to carpet/tiled junctions         Timber laminate flooring to ground floor entry, hallway, living areas and kitchen         2440mm (nominal) ceiling heights to ground and first floors         75mm cove cornice throughout         Quality acrylic paint to all walls and ceilings (3 coats in Living, Hallway and Entry. 2 coats in the remaining of the house as per industry standard). Haymes paints (Australian owned)                                                                                                                                                                                                                                                                                                                                                                                      |  |
| Interior                                | Maintenance<br>Warranty period<br>Carpet<br>Flooring<br>Ceiling height<br>Cornices<br>Paint<br>Door handles                                                                        | Three months maintenance warranty         Seven year structural guarantee         First quality carpet with underlay to non tiled and non timber laminate areas including aluminium edge strip to carpet/tiled junctions         Timber laminate flooring to ground floor entry, hallway, living areas and kitchen         2440mm (nominal) ceiling heights to ground and first floors         75mm cove cornice throughout         Quality acrylic paint to all walls and ceilings (3 coats in Living, Hallway and Entry. 2 coats in the remaining of the house as per industry standard). Haymes paints (Australian owned)         Chrome lever internal door handle                                                                                                                                                                                                                                                                                                                                            |  |
| Interior<br>Detailing                   | Maintenance<br>Warranty period<br>Carpet<br>Flooring<br>Ceiling height<br>Cornices<br>Paint<br>Door handles<br>Wardrobes                                                           | Three months maintenance warranty         Seven year structural guarantee         First quality carpet with underlay to non tiled and non timber laminate areas including aluminium edge strip to carpet/tiled junctions         Timber laminate flooring to ground floor entry, hallway, living areas and kitchen         2440mm (nominal) ceiling heights to ground and first floors         75mm cove cornice throughout         Quality acrylic paint to all walls and ceilings (3 coats in Living, Hallway and Entry. 2 coats in the remaining of the house as per industry standard). Haymes paints (Australian owned)         Chrome lever internal door handle         Laminate melamine shelf with hanging rail Vinyl robe sliding doors with chrome trims                                                                                                                                                                                                                                               |  |
| Interior<br>Detailing<br>Electrical and | Maintenance<br>Warranty period<br>Carpet<br>Flooring<br>Ceiling height<br>Cornices<br>Paint<br>Door handles<br>Wardrobes<br>Blinds                                                 | Three months maintenance warranty         Seven year structural guarantee         First quality carpet with underlay to non tiled and non timber laminate areas including aluminium edge strip to carpet/tiled junctions         Timber laminate flooring to ground floor entry, hallway, living areas and kitchen         2440mm (nominal) ceiling heights to ground and first floors         75mm cove cornice throughout         Quality acrylic paint to all walls and ceilings (3 coats in Living, Hallway and Entry. 2 coats in the remaining of the house as per industry standard). Haymes paints (Australian owned)         Chrome lever internal door handle         Laminate melamine shelf with hanging rail Vinyl robe sliding doors with chrome trims         Blockout blinds to all bedrooms and living areas         Hard wired smoke detectors with battery back-up                                                                                                                              |  |
| Interior                                | Maintenance<br>Warranty period<br>Carpet<br>Flooring<br>Ceiling height<br>Cornices<br>Paint<br>Door handles<br>Wardrobes<br>Blinds<br>Smoke alarm                                  | Three months maintenance warranty         Seven year structural guarantee         First quality carpet with underlay to non tiled and non timber laminate areas including aluminium edge strip to carpet/tiled junctions         Timber laminate flooring to ground floor entry, hallway, living areas and kitchen         2440mm (nominal) ceiling heights to ground and first floors         75mm cove cornice throughout         Quality acrylic paint to all walls and ceilings (3 coats in Living, Hallway and Entry. 2 coats in the remaining of the house as per industry standard). Haymes paints (Australian owned)         Chrome lever internal door handle         Laminate melamine shelf with hanging rail Vinyl robe sliding doors with chrome trims         Blockout blinds to all bedrooms and living areas         Hard wired smoke detectors with battery back-up         2 x free to air TV points                                                                                            |  |
| Interior<br>Detailing<br>Electrical and | Maintenance<br>Warranty period<br>Carpet<br>Flooring<br>Ceiling height<br>Cornices<br>Paint<br>Door handles<br>Wardrobes<br>Blinds<br>Smoke alarm<br>Cable points<br>Powerpoints   | Three months maintenance warranty         Seven year structural guarantee       First quality carpet with underlay to non tiled and non timber laminate areas including aluminium edge strip to carpet/tiled junctions         Timber laminate flooring to ground floor entry, hallway, living areas and kitchen         2440mm (nominal) ceiling heights to ground and first floors         75mm cove cornice throughout         Quality acrylic paint to all walls and ceilings (3 coats in Living, Hallway and Entry. 2 coats in the remaining of the house as per industry standard). Haymes paints (Australian owned)         Chrome lever internal door handle         Laminate melamine shelf with hanging rail Vinyl robe sliding doors with chrome trims         Blockout blinds to all bedrooms and living areas         Hard wired smoke detectors with battery back-up         2 x free to air TV points         Double powerpoints throughout and external waterproof powerpoint(s) where applicable |  |
| Interior<br>Detailing<br>Electrical and | Maintenance<br>Warranty period<br>Carpet<br>Flooring<br>Ceiling height<br>Cornices<br>Paint<br>Door handles<br>Wardrobes<br>Blinds<br>Smoke alarm<br>Cable points                  | Three months maintenance warranty         Seven year structural guarantee         First quality carpet with underlay to non tiled and non timber laminate areas including aluminium edge strip to carpet/tiled junctions         Timber laminate flooring to ground floor entry, hallway, living areas and kitchen         2440mm (nominal) ceiling heights to ground and first floors         75mm cove cornice throughout         Quality acrylic paint to all walls and ceilings (3 coats in Living, Hallway and Entry. 2 coats in the remaining of the house as per industry standard). Haymes paints (Australian owned)         Chrome lever internal door handle         Laminate melamine shelf with hanging rail Vinyl robe sliding doors with chrome trims         Blockout blinds to all bedrooms and living areas         Hard wired smoke detectors with battery back-up         2 x free to air TV points                                                                                            |  |

| Kitchen                         | Appliances        | <ul> <li>Stainless steel appliances</li> <li>600mm gas cooktop</li> <li>600mm fan forced electric oven</li> <li>600mm undermount rangehood</li> <li>600mm dishwasher</li> </ul> |
|---------------------------------|-------------------|---------------------------------------------------------------------------------------------------------------------------------------------------------------------------------|
|                                 | Benchtops         | 20mm engineered stone benchtop                                                                                                                                                  |
|                                 | Joinery           | Fully laminated kitchen cabinetry and melamine base with finger-pull doors and drawers, and push to open to pantry cupboard                                                     |
|                                 | Splashback        | Brick pattern subway tile splashback 75mm x 300mm                                                                                                                               |
|                                 | Sink              | Stainless steel undermount double bowl sink                                                                                                                                     |
|                                 | Tapware           | Pin lever gooseneck sink mixer in chrome                                                                                                                                        |
| Ensuite and<br>Bathroom         | Shower screen     | Semi frameless, clear safety glass 'pivot' shower screens                                                                                                                       |
|                                 | Joinery           | 20mm engineered stone benchtop to bathroom and ensuite                                                                                                                          |
|                                 | Basin             | Above counter basin (or semi recessed basin where required)                                                                                                                     |
|                                 | Toilet            | Rimless toilet suite in white with soft close seat                                                                                                                              |
|                                 | Floor/wall finish | 400mm x 400mm ceramic tiles to floor and 150mm skirting                                                                                                                         |
|                                 | Mirror            | Polished edge & frameless mirror over vanity units                                                                                                                              |
|                                 | Tapware           | Pin lever basin mixer in chrome                                                                                                                                                 |
|                                 | Shower            | Hand shower on rail with tiled base and stainless steel grate                                                                                                                   |
|                                 | Bath              | Inset acrylic bath in white with tiled bath hob                                                                                                                                 |
|                                 | Glazing           | Obscure glazing windows (where applicable)                                                                                                                                      |
|                                 | Accessories       | Single towel rail, hand towel ring and toilet roll holder in chrome                                                                                                             |
| Powder Room<br>(House specific) | Joinery           | Wall hung basin with mirror                                                                                                                                                     |
|                                 | Toilet            | Rimless toilet suite in white with soft close seat                                                                                                                              |
|                                 | Floor/wall finish | 400mm x 400mm ceramic tiles to floor and 150mm skirting                                                                                                                         |
|                                 | Mirror            | Polished edge & frameless mirror over vanity units                                                                                                                              |
|                                 | Tapware           | Pin lever basin mixer in chrome                                                                                                                                                 |
|                                 | Glazing           | Obscure glazing windows (where applicable)                                                                                                                                      |
|                                 | Accessories       | Hand towel ring and toilet roll holder in chrome                                                                                                                                |
| Laundry                         | Laundry Tub       | Stainless steel trough in metal cabinet with tiled splashback                                                                                                                   |
|                                 | Floor             | 400mm x 400mm ceramic tiles to floor and 150mm skirting                                                                                                                         |
|                                 | Tapware           | Tap on wall if trough & cabinet                                                                                                                                                 |
|                                 | Splashback        | Brick pattern subway tile splashback 75mm x 300mm                                                                                                                               |