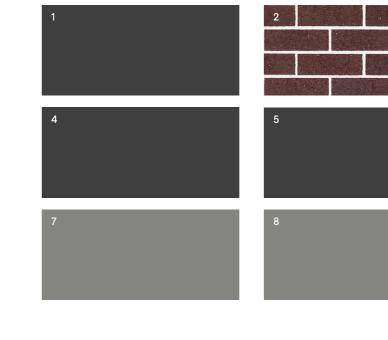

#### EXTERNAL COLOUR SCHEMES

### EXTERNAL COLOUR SCHEMES

- 1. Colourbond Roof
- 2. Brick
- 3. Fascia
- 4. Garage Door
- 5. Window & Sliding Door Frames
- 6. Front Entry Door & Frame
- 7. Render / Cladding Colour One
- 8. Render / Cladding Colour Two

\*The products & colours nominated in this colour schedule may be replaced without notice. Items may be replaced with an equivalent product and colour consistent with the applicable colour scheme.

\*The products & colours nominated in this colour schedule may be replaced without notice. Items may be replaced with an equivalent product and colour consistent with the applicable colour scheme.

Tan

- 1. Colourbond Roof
- 2. Brick
- 3. Fascia
- 4. Garage Door
- 5. Window & Sliding Door Frames
- 6. Front Entry Door & Frame
- 7. Render / Cladding Colour One
- 8. Render / Cladding Colour Two