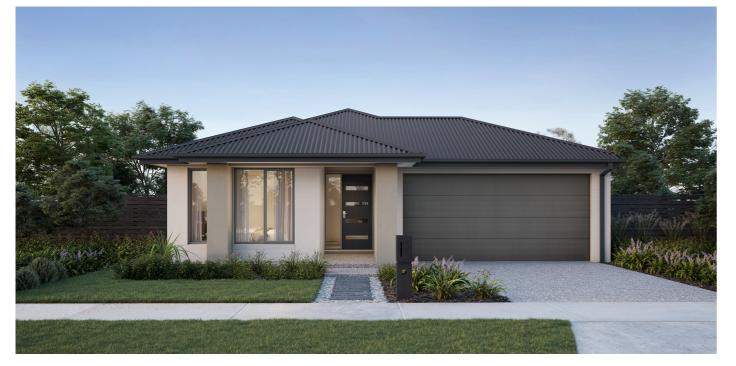

#### FIXED PRICE TURNKEY PACKAGE

LOT 119 518M<sup>2</sup>

Title date N/A

**BROOKFIELD LAKES** LOT 119 205 GREAT ALPINE RD,, BAIRNSDALE 3875

Coventry 186 20sq

\$145,000 Land Build \$375,400

2

4 📇 2.5 늘

\$520,400\*

#### **KEY FEATURES**

PACKAGE PRICE

- Fixed site costs and turnkey
- Colourbond roof and garage door
- 🖾 Blackout blinds throughout
- Timber laminate flooring
- Reconstituted stone bench to kitchen & bathroom
- Flyscreens to windows
- LED downlights throughout
- 🖂 Landscaping front and rear
- Driveway, fencing and paving
- Estate guidelines included