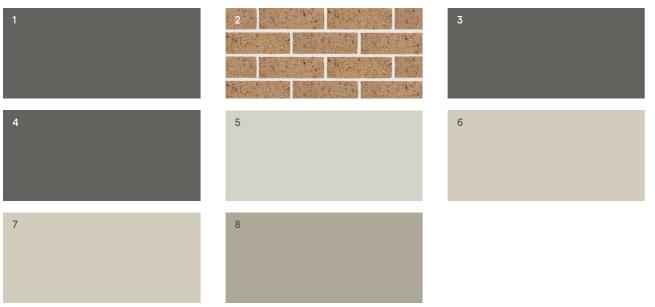

### **EXTERNAL COLOUR SCHEMES**

- 1. Colourbond Roof
- 2. Brick
- 3. Fascia
- 4. Garage Door
- 5. Window & Sliding Door Frames
- 6. Front Entry Door & Frame
- 7. Render / Cladding Colour One
- 8. Render / Cladding Colour Two

4

- 1. Colourbond Roof
- 2. Brick
- 3. Fascia
- 4. Garage Door
- 5. Window & Sliding Door Frames
- 6. Front Entry Door & Frame
- 7. Render / Cladding Colour One
- 8. Render / Cladding Colour Two