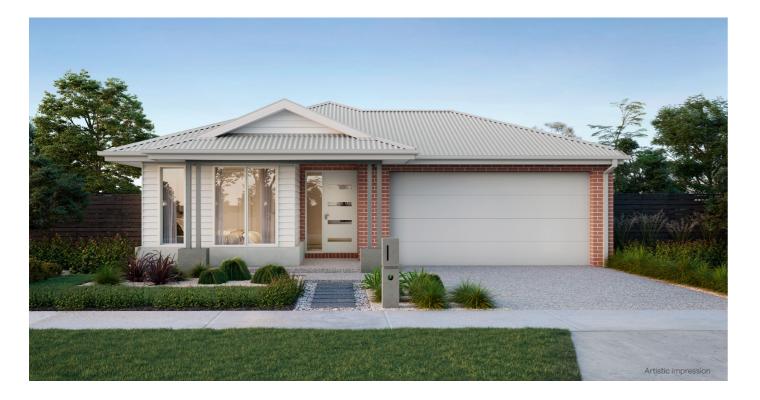

#### FIXED PRICE TURNKEY PACKAGE

LOT 119 518M<sup>2</sup>

Title date N/A

**BROOKFIELD LAKES** LOT 119 205 GREAT ALPINE RD,, BAIRNSDALE 3875

Coventry 186 20sq

\$145,000 Land Build \$375,400

2

4 📇 2.5 늘

\$520,400\*

#### **KEY FEATURES**

PACKAGE PRICE

- Fixed site costs and turnkey
- Colourbond roof and garage door
- 🖾 Blackout blinds throughout
- Timber laminate flooring
- Reconstituted stone bench to kitchen & bathroom
- Flyscreens to windows
- LED downlights throughout
- 🖂 Landscaping front and rear
- Driveway, fencing and paving
- Estate guidelines included