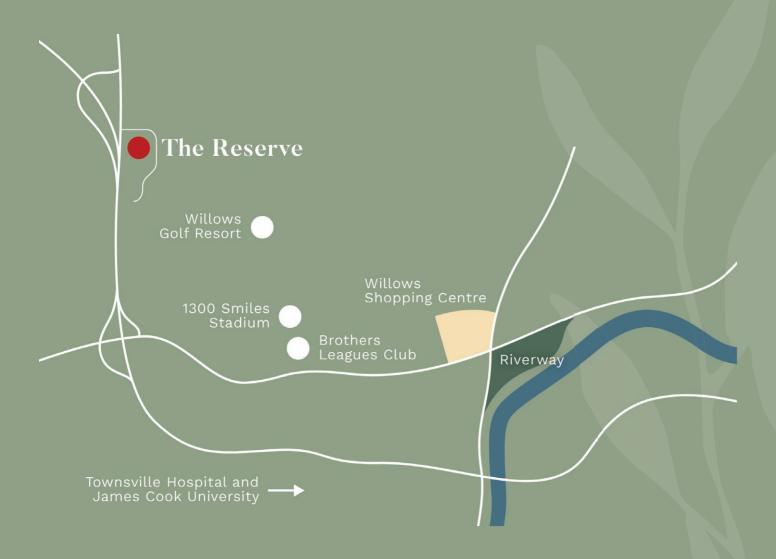

## From the developers of Kalynda Chase, The Reserve is Townsville's boutique parkland community, reserved for a lucky few.

- Surrounded by nature, mountain views with open landscaped parkland and water corridors.
- Bike and walking trails will run through the community with connection to a recreation park with half sports court and playground to explore.
- Direct access off Shaw Road with easy connection to the Ring Road.
- Only 5 minutes to great shopping, dining, sporting clubs and entertainment nearby to catch up with friends.
- · Spacious level allotments in a modern and relaxed environment.
- Level homesites ranging in size from 389m² to 684m².
- Well connected to open spaces and parkland.
- Range of frontage widths from 12.5m to 19m.
- Great cul-de-sac location.