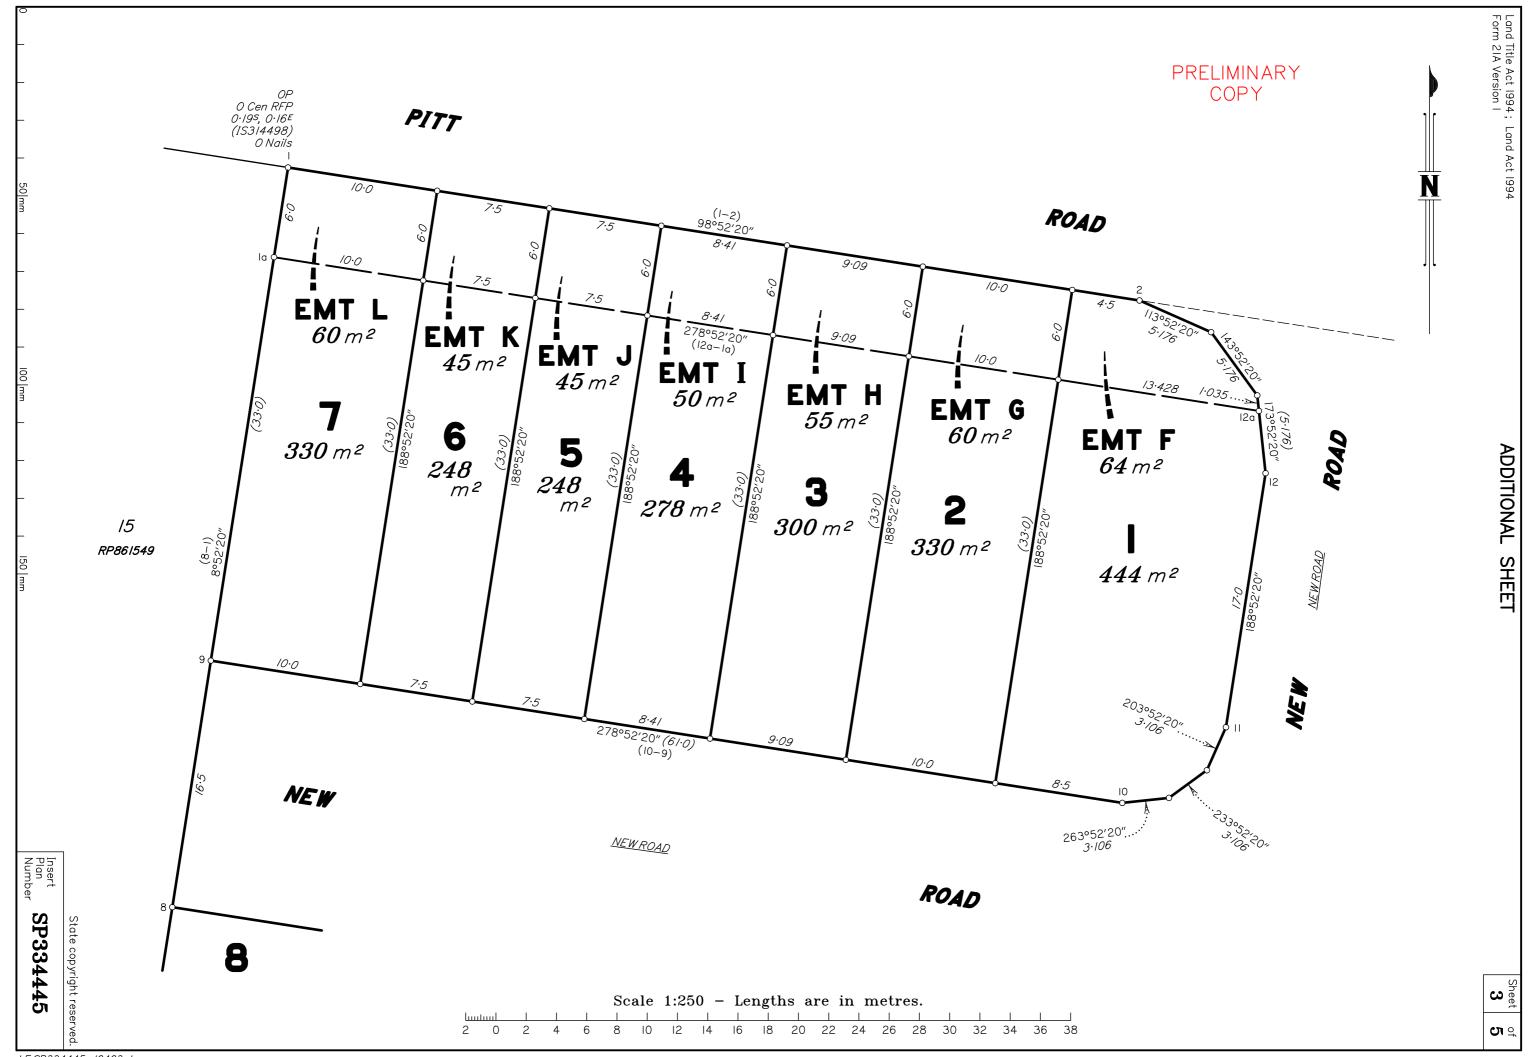

REFERENCE MARKS TO ORIGIN **BEARING** DIST O Nail in Conc IS3/4498 53°48′20″ 3.204 O Nail in Kb IS3/4498 12°37′25″ 3.709 O Nail in Conc *IS314498* 287°47′50′ 15.0 2a 4 I/SP306151 21°00′05″ O Screw in Conc 2.93 Í/SP306151 O Screw in Conc 307°04′50″ *5*·596 OIP not searched . ISI32919 278°52′20″ 1.0

98°52′20′

98°52′20″

LINE

2-2a

2a-3

DISTANCE

23.017

13.483