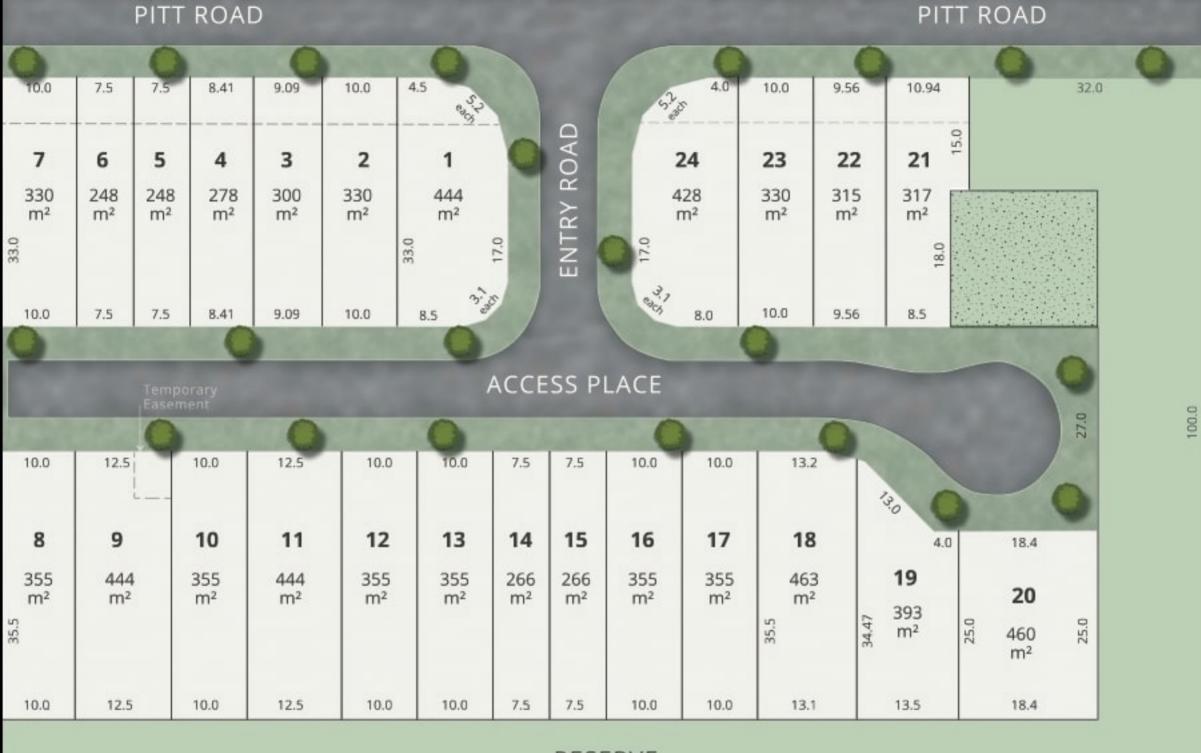

RESERVE 3979 m²

SURVEY PLAN

**ひ** ♀

Area of New Road

(2-3-13-14-15-16-18-21-22-23-8-9-10-11-12-2)

3289 m²

Reinstatement Report

• Reinstatement follows IS314498 with marks from that survey located in good agreement.

RP208490

90

100

110

80

70

TRAVERSES ETC

**BEARING** 

PITT EMT K. EMTJ ROAD .- EMTH EMTL EMT O EMTN EMTM EM. R ROAD 6 2 <u>SH 3</u> EMTP SEE 24 23 NEW 22 21 545 *15* 900 NEW EMTA-RP861549 <u>NEW ROAD</u> (8-22) 98°52′20″ (109·239) ROAD 8 9 10 SH 4 II 12 13 /14/15/16 CP Emt C 18 SP306151 RP861549 19 20 SEE EmtD278°52′20″ (145·0) **31549** (19–7) RP861549 901 3930 m² 23 RP 208491 22 **PRELIMINARY** COPY 21