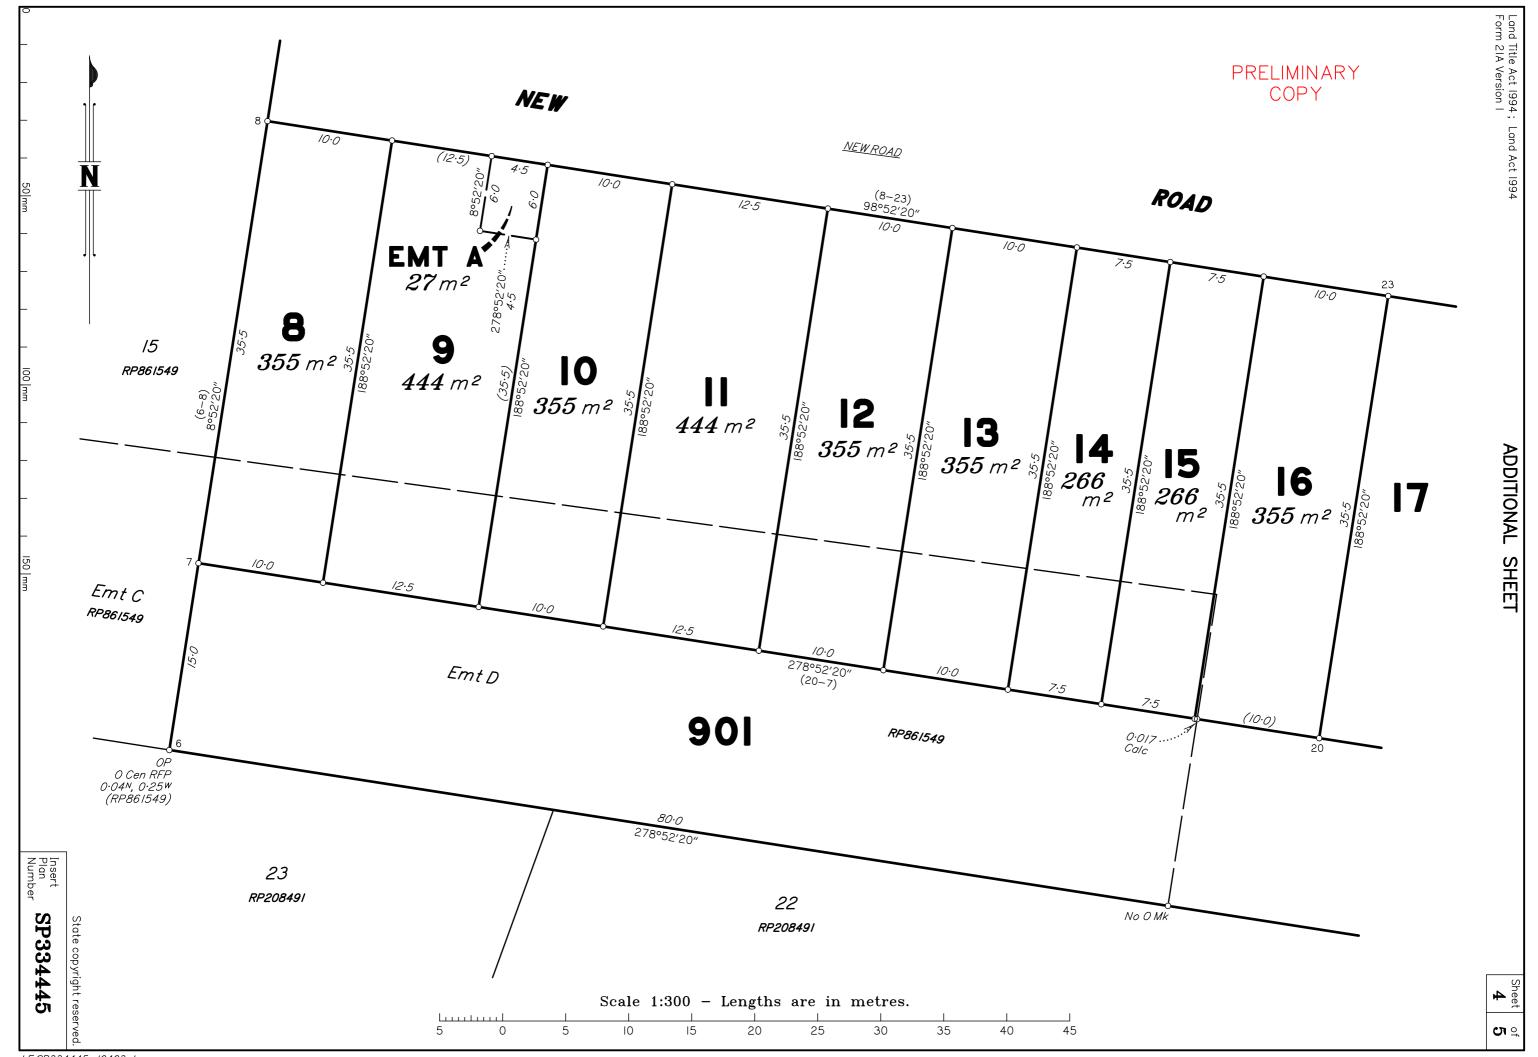

RESERVE 3979 m²

SURVEY PLAN

**ひ** ♀

Area of New Road

(2-3-13-14-15-16-18-21-22-23-8-9-10-11-12-2)

3289 m²

Reinstatement Report

• Reinstatement follows IS314498 with marks from that survey located in good agreement.

RP208490

90

100

110

80

70

TRAVERSES ETC

**BEARING** 