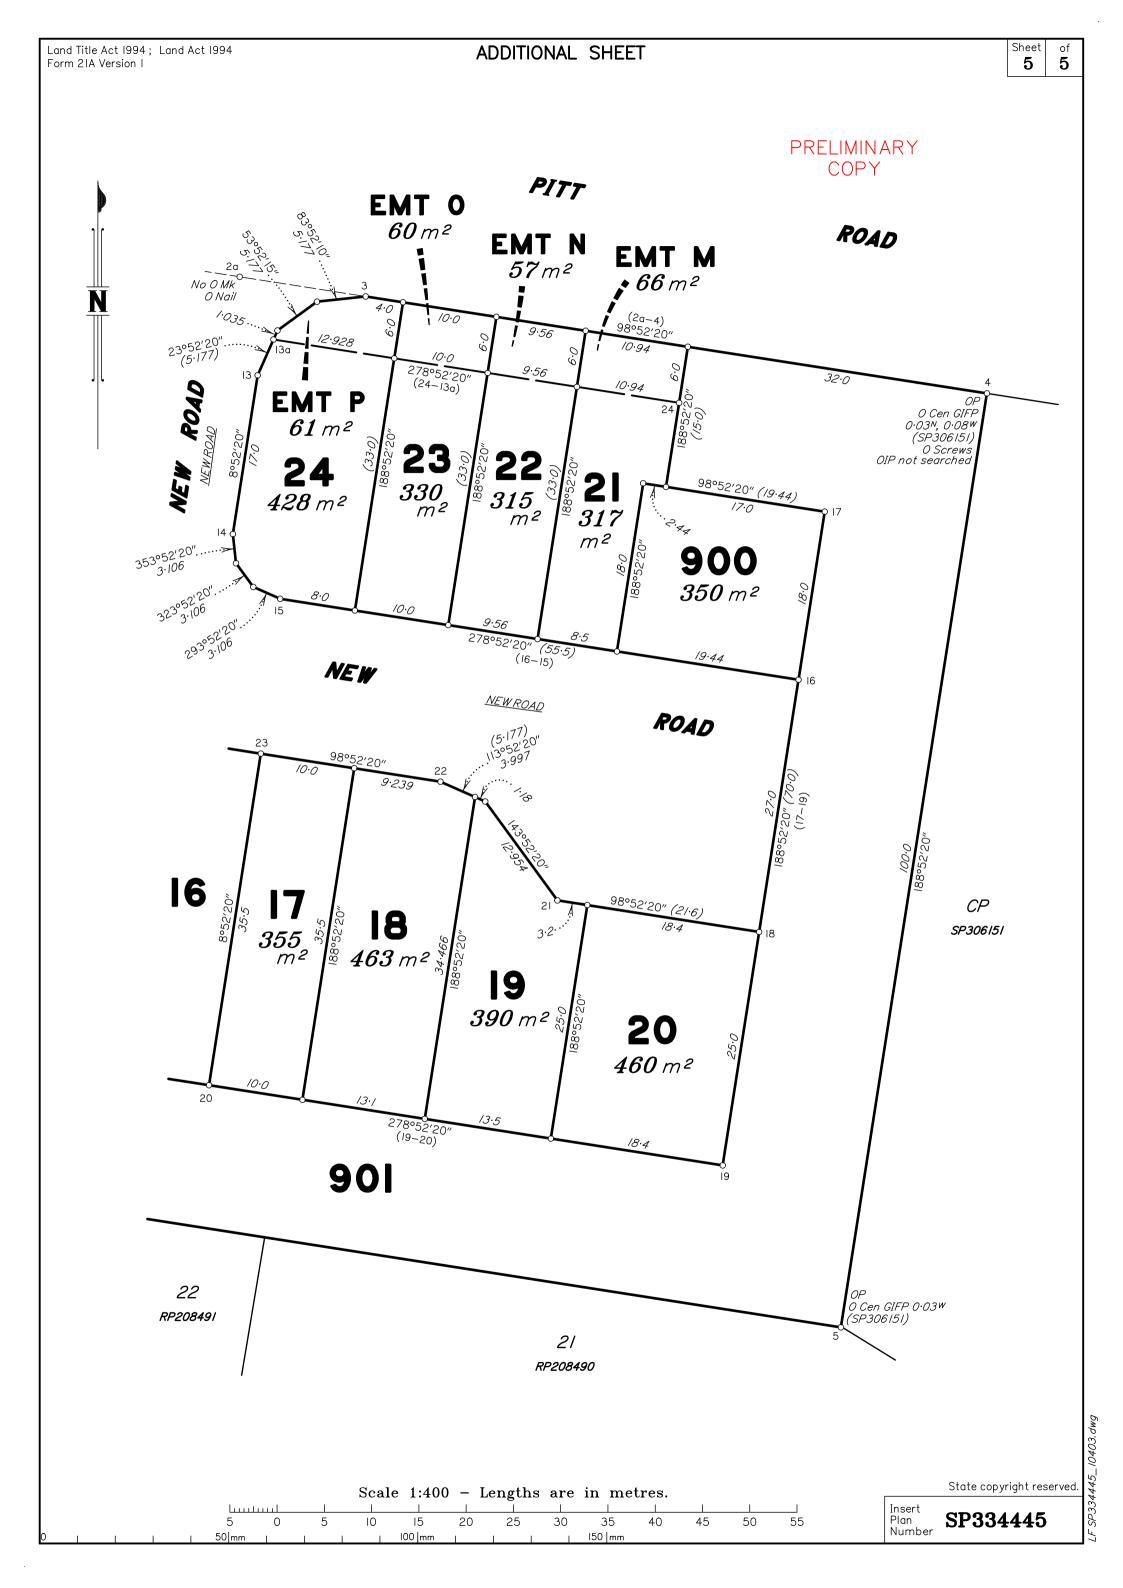

RESERVE 3979 m²

SURVEY PLAN

**ひ** ♀

Area of New Road

(2-3-13-14-15-16-18-21-22-23-8-9-10-11-12-2)

3289 m²

Reinstatement Report

• Reinstatement follows IS314498 with marks from that survey located in good agreement.

RP208490

90

100

110

80

70

TRAVERSES ETC

**BEARING** 

PITT EMT K. EMTJ ROAD .- EMTH EMTL EMT O EMTN EMTM EM. R ROAD 6 2 <u>SH 3</u> EMTP SEE 24 23 NEW 22 21 545 *15* 900 NEW EMTA-RP861549 <u>NEW ROAD</u> (8-22) 98°52′20″ (109·239) ROAD 8 9 10 SH 4 II 12 13 /14/15/16 CP Emt C 18 SP306151 RP861549 19 20 SEE EmtD278°52′20″ (145·0) **31549** (19–7) RP861549 901 3930 m² 23 RP 208491 22 **PRELIMINARY** COPY 21