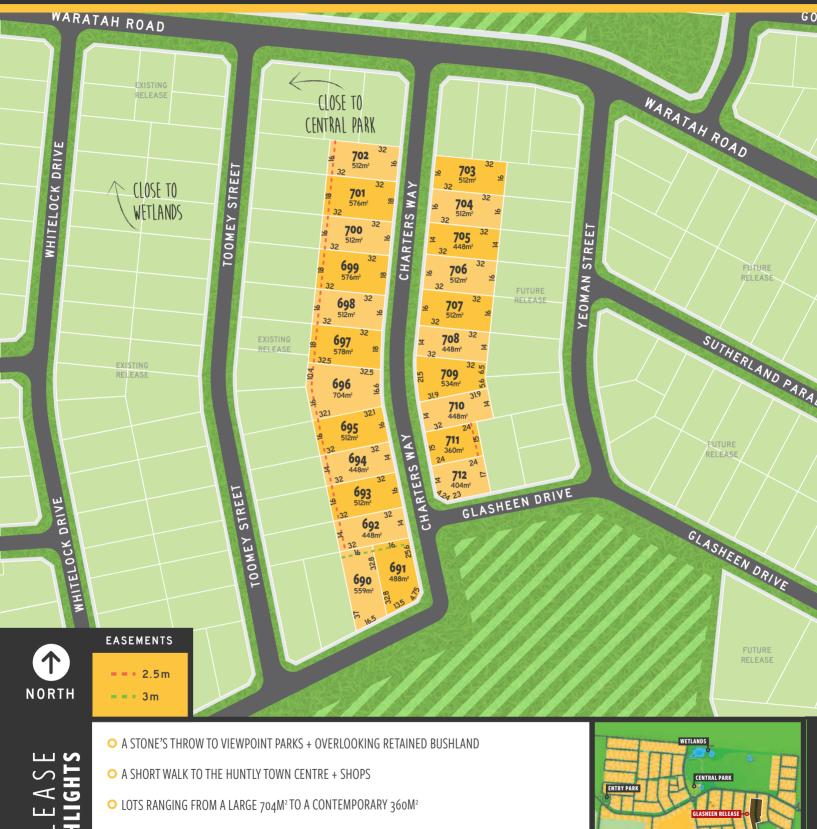

## **Glasheen Release**

Title Release: 1st Quarter 2024

| LOT NO. | PRICE     | AREA (m²)          | FRONTAGE (m) | DEPTH (m) | STATUS    |
|---------|-----------|--------------------|--------------|-----------|-----------|
| LOT 700 | \$275,000 | 512 m <sup>2</sup> | 16m          | 32m       | AVAILABLE |
| LOT 702 | \$275,000 | 512 m <sup>2</sup> | 16m          | 32m       | AVAILABLE |
| LOT 703 | \$275,000 | 512 m <sup>2</sup> | 16m          | 32m       | AVAILABLE |
| LOT 704 | \$275,000 | 512 m <sup>2</sup> | 16m          | 32m       | AVAILABLE |
| LOT 706 | \$275,000 | 512 m <sup>2</sup> | 16m          | 32m       | AVAILABLE |
| LOT 707 | \$275,000 | 512 m <sup>2</sup> | 16m          | 32m       | AVAILABLE |