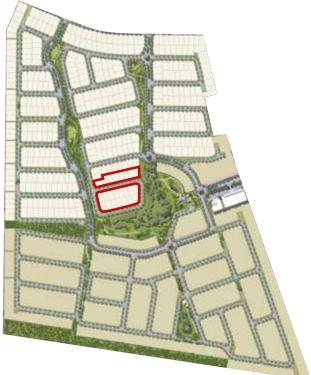

## MASTERPLAN

River Parks is close to an array of recreational, educational and transport facilities, as well as the jumping off point for major tourist attractions like the Great Barrier Reef and the World Heritage Tropical Wilderness.

- > 22.4kms from Townsville's CBD, now undergoing massive transformation to meet the city's demographic and technological changes
- > 6 minutes from Riverway Drive, an exciting development stretching for 11kms
- > James Cook University within 13.3kms
- > Townsville Hospital within 14kms
- > 12 minutes to the Willows Shopping Centre.