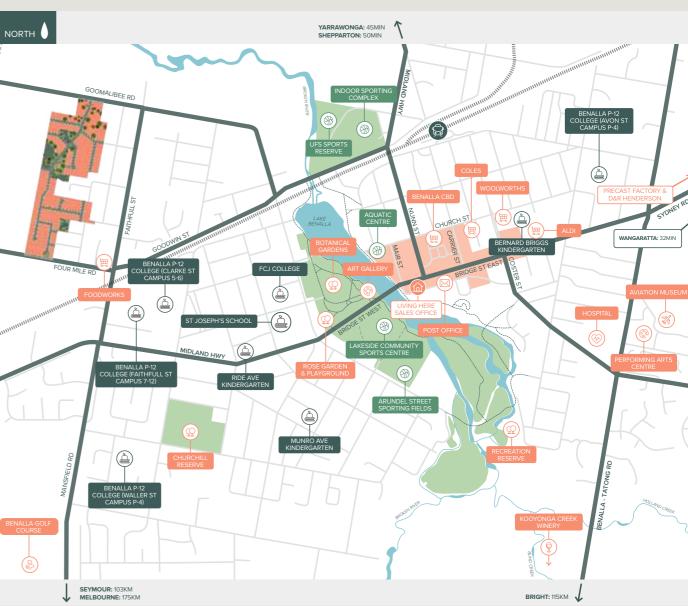

## **Amenity map**

Perfectly located, experience the peace and tranquility of Livingston while having the convenience of Benalla's established township on your doorstep.

#### Master Plan