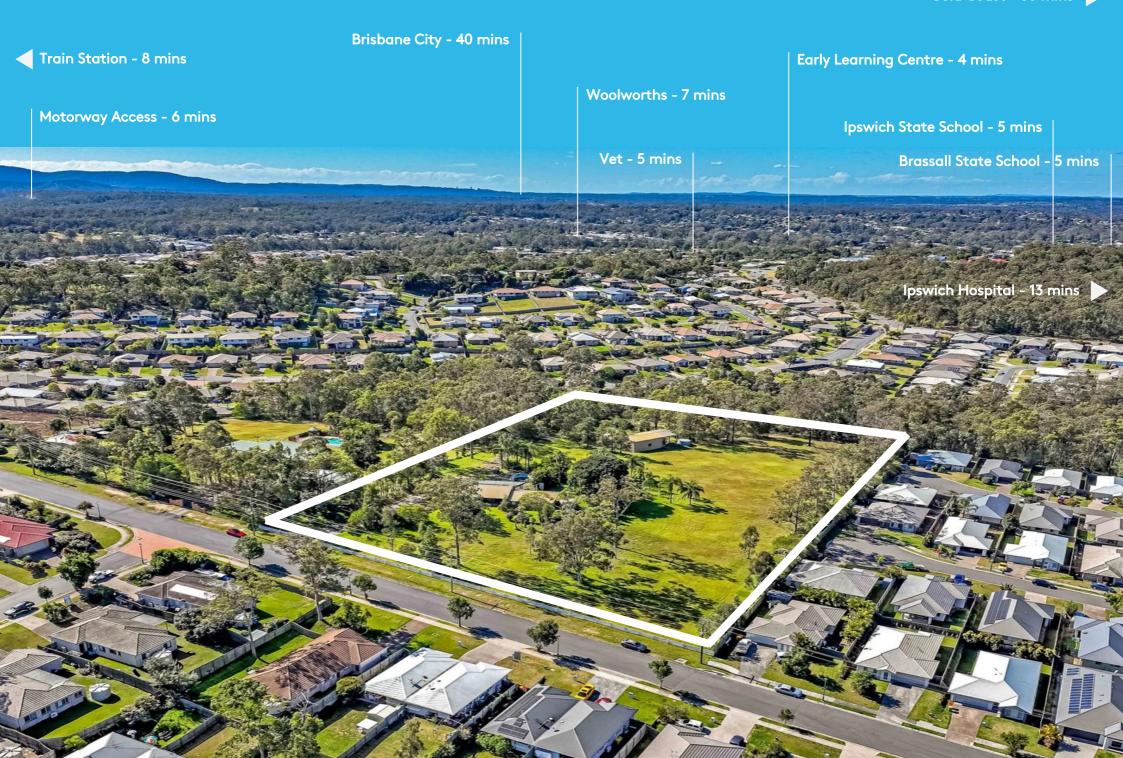

## Prime Location in Brassall

Nestled in the heart of Brassall, Forest View Estate boasts unrivaled convenience and community spirit.

Nearby amenities, schools, and medical facilities ensure every need is met within minutes.

With swift access to the Brisbane Highway, the vibrant Brisbane CBD awaits just a 40-minute drive away.

- \* Grocery Stores all within 7 mins
- \* Cafes / Restaurants all within 10 mins
- \* Early Learning Centre 4 mins
- \* Brassall State School 5 mins
- \* Ipswich State High School 5 mins
- \* Vet 5 mins

- \* Reserves / Parks all within 7 mins
- \* Public Transport 10 mins
- \* Ipswich Hospital 13 mins
- \* Brisbane Highway Access 6 mins
- \* Brisbane CBD 40 mins
- Gold Coast 60 mins