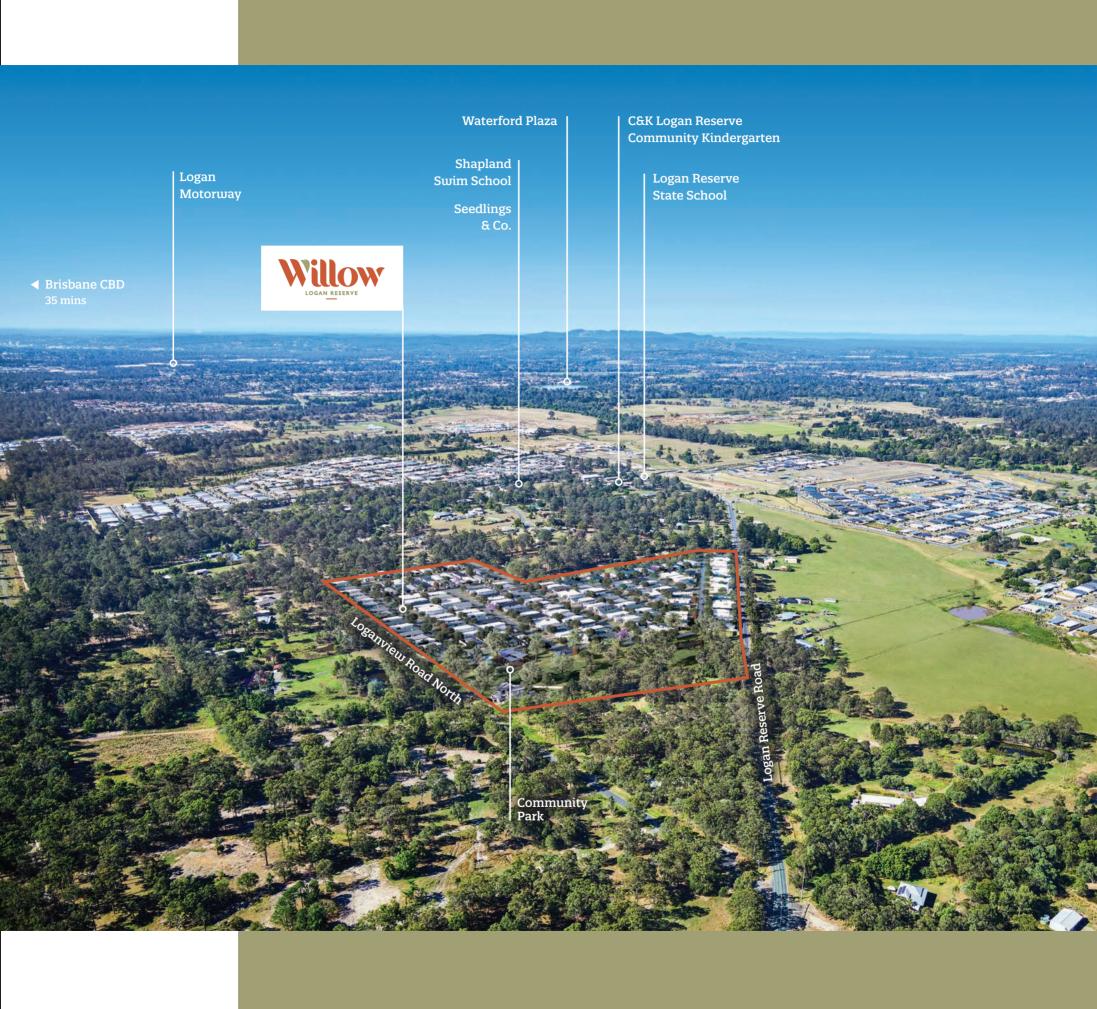

# A location that's close to everywhere you want to be

Set in the heart of Logan Reserve, just around the corner from Logan Reserve State School, Willow is close to both the Logan River and Stoneleigh Reserve. Just a short drive away are shopping, Logan Hospital and medical centres, child care, transport options and importantly a choice of schools, colleges and renowned Universities.

Logan is a flourishing growing region, with strategic plans to be one of the East Coast's major cities, offering ample opportunity for employment and lifestyle for generations to come.