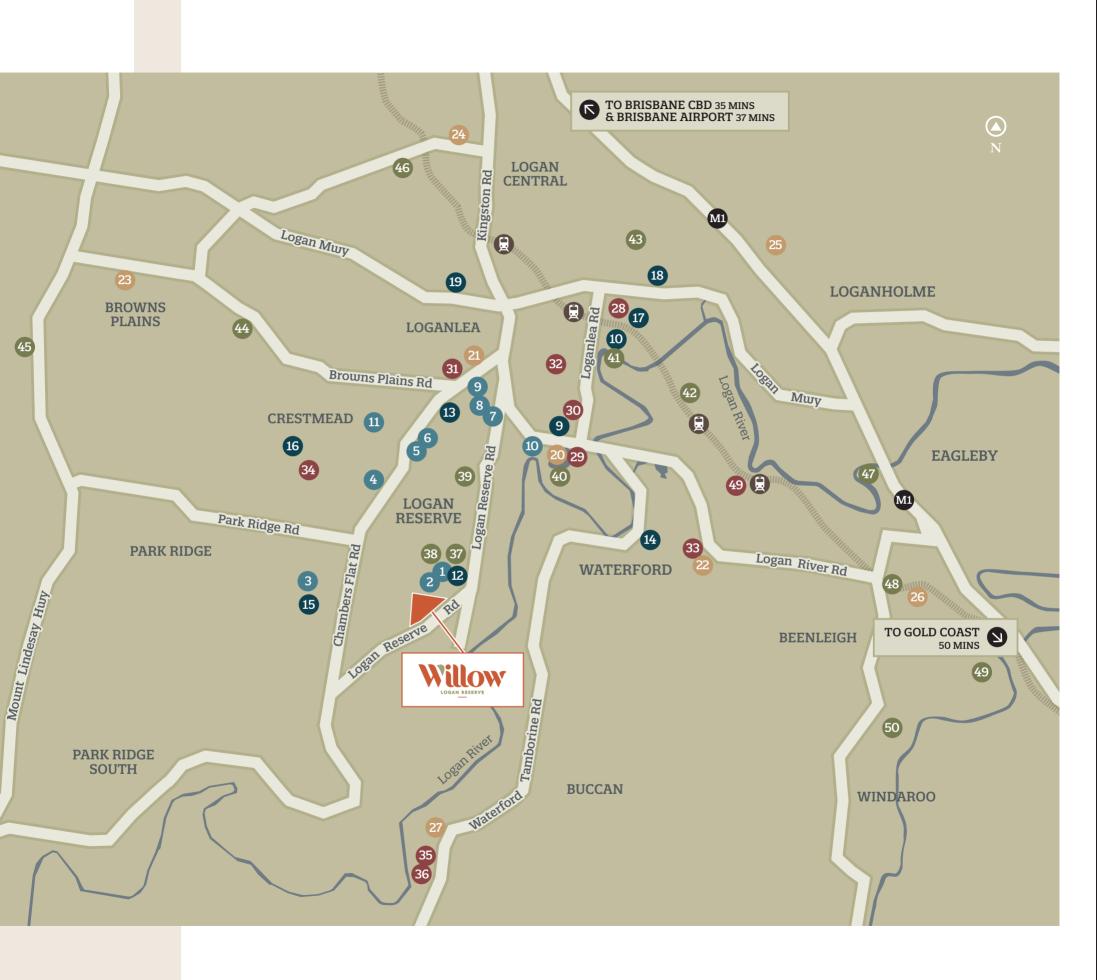

# A location that's close to everywhere you want to be

Set in the heart of Logan Reserve, just around the corner from Logan Reserve State School, Willow is close to both the Logan River and Stoneleigh Reserve. Just a short drive away are shopping, Logan Hospital and medical centres, child care, transport options and importantly a choice of schools, colleges and renowned Universities.

Logan is a flourishing growing region, with strategic plans to be one of the East Coast's major cities, offering ample opportunity for employment and lifestyle for generations to come.

### Key

### **©** EARLY LEARNING

- 1. C&K Logan Reserve Community Kindergarten
- 2. Seedlings & Co. Logan Reserve
- 3. Happy Hearts Childcare & Kindergarten
- 4. Crestmead Early Education Centre
- 5. Hedley Childcare & Education Centre
- 6. Waterford West World of Learning
- 7. Tiggers Place Early Learning Centre
- 8. Waterford West Education & Care Centre
- 9. Hatchlings Early Learning Centre Waterford West
- 10. Waterford Play and Learn
- 11. C&K Crestmead Community Kindergarten

### **EDUCATION**

- 12. Logan Reserve State School
- 13. Marsden State High School
- 14. Canterbury College
- 15. St Philomena School
- 16. St Francis College
- 17. TAFE Qld Loganlea Campus
- 18. Griffith University Logan Campus
- 19. Kingston College

### **(1)** SHOPPING AND ENTERTAINMENT

- 20. Waterford Plaza
- 21. Marsden Park Shopping Centre
- 22. Holmview Central Shopping Centre
- 23. Parkridge Town Centre
- 24. Grand Plaza
- 25. Logan Central Plaza
- 26. Hyperdome Shopping Centre
- 27. The Mall Beenleigh

### **HEALTH**

- 28. Logan Hospital
- 29. Waterford 7 Day Medical Centre
- 30. Waterford West Medical Centre
- 31. Marsden Clinic
- 32. Myhealth Medical Centre Edens Landing
- 33. Q Medical Holmview
- 34. Crestmead Medical Centre
- 35. Albert Street Medical
- 36. Myhealth Medical Centre Logan Village

### RECREATION

- 37. Stoneleigh Reserve Park
- 38. Shapland Swim School Logan Reserve
- 39. Bayes Park
- 40. Tygum Lagoon
- 41. Paul Hanley Tennis
- 42. Bethania Aquatic Centre
- 43. Meadowbrook Golf Club
- 44. Logan Metro Sports & Event Centre
- 45. Logan West Aquatic Centre
- 46. Logan Gardens Disc Golf Course
- 47. Logan River Parklands
- 48. Hammel Park
- 49. Mt Warren Park Golf Club
- 50. Windaroo Lakes Golf Course