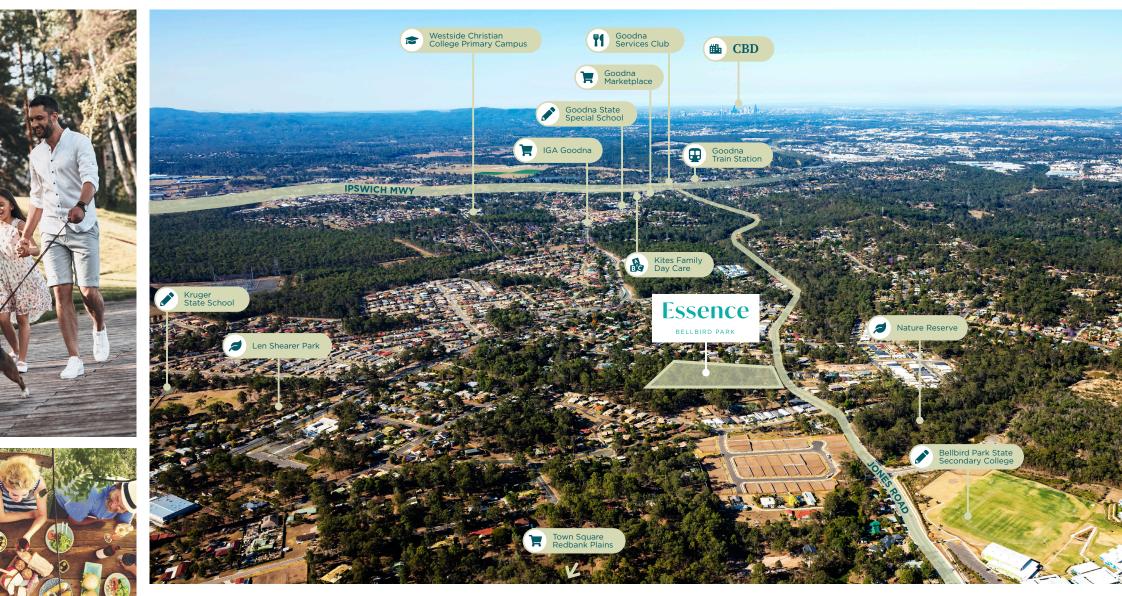

# Essence... Work. Play. Relax.

Nestled in a scenic and vibrant location within the thriving Springfield Corridor, Essence at Bellbird Park is a brand new boutique enclave of just 21 homesites.

Perfectly positioned close to major shopping centres, medical precincts, premier education, transport and innovation, the options to work, play or just relax are endless.

7 minutes to Orion Springfield Major shopping on your doorstep! Cinemas, Coles, Aldi, Target, Woolworths, Bunnings. Over 150 specialty shops in total.

3 minutes to Town Square Shopping Centre

the newly expanded Town Square.

### 200m to Bellbird Secondary College and Childcare

The area is well serviced with an abundance of childcare, private school options and tertiary education.

#### 5 minutes to Springfield Central Train Centre

40 minutes to Brisbane's CBD, the Springfield Central Train Centre continues its \$45M expansion to its Park n Ride, adding 650 additional car spaces.

### 4 minutes to Brookwater Golf and Country Club

golf communities.

#### 8 minutes to Mater Private Hospital

Brand new hospital with 80 beds, providing a range of medical and surgical services.