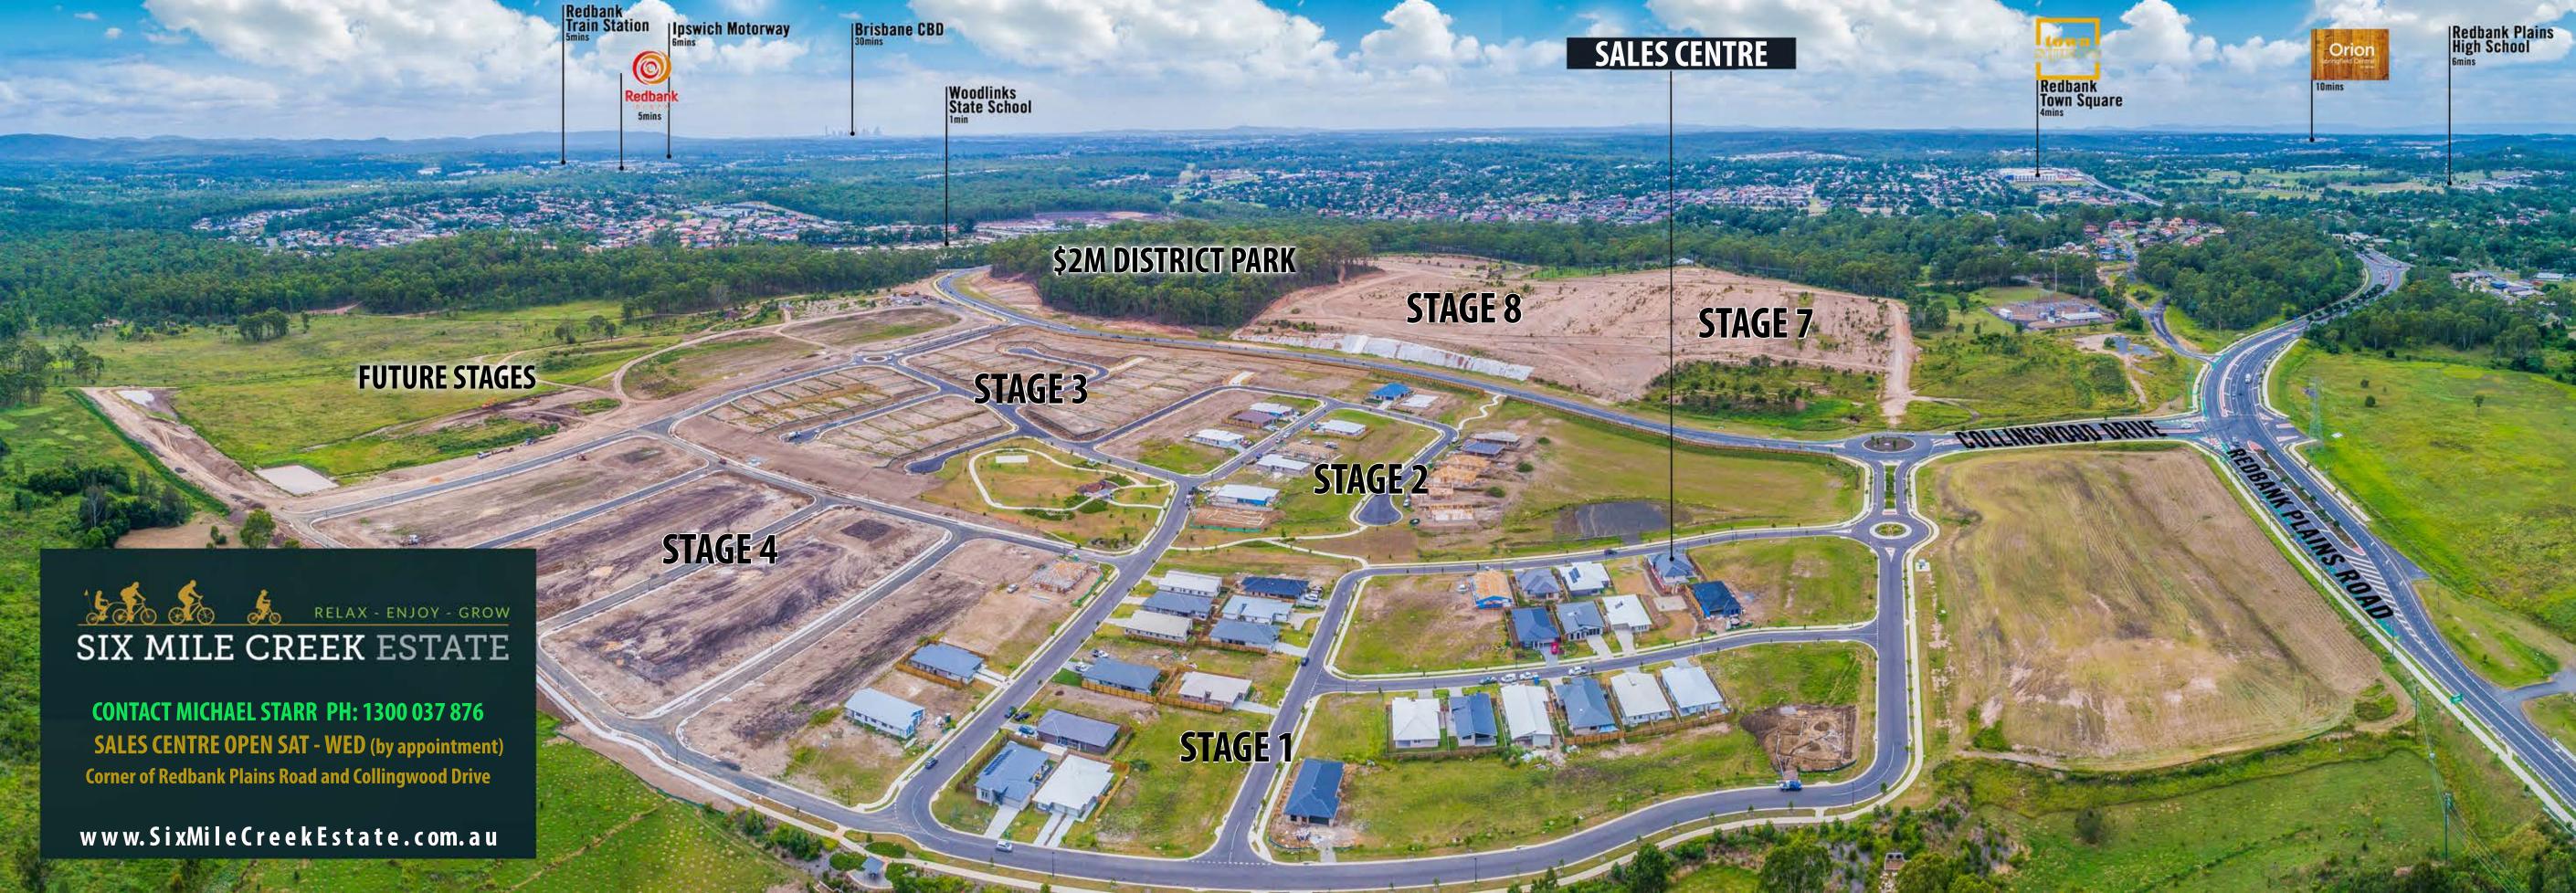

## STAGE 8

## STAGE 8

Six Mile Creek s a beautifully presented and ideally located master planned community, offering everything you want and need, right at your door step. With up to 700 Lots, this conveniently positioned development is a perferct choice for first and second home buyers.

Shopping is close by with a 5 min drive to Redbank Plaza and 4 min drive to newly expanded Redbank Town Square. There is a variety of public Transport options close by including Bus and Rail.

Stage 7 (Registered)