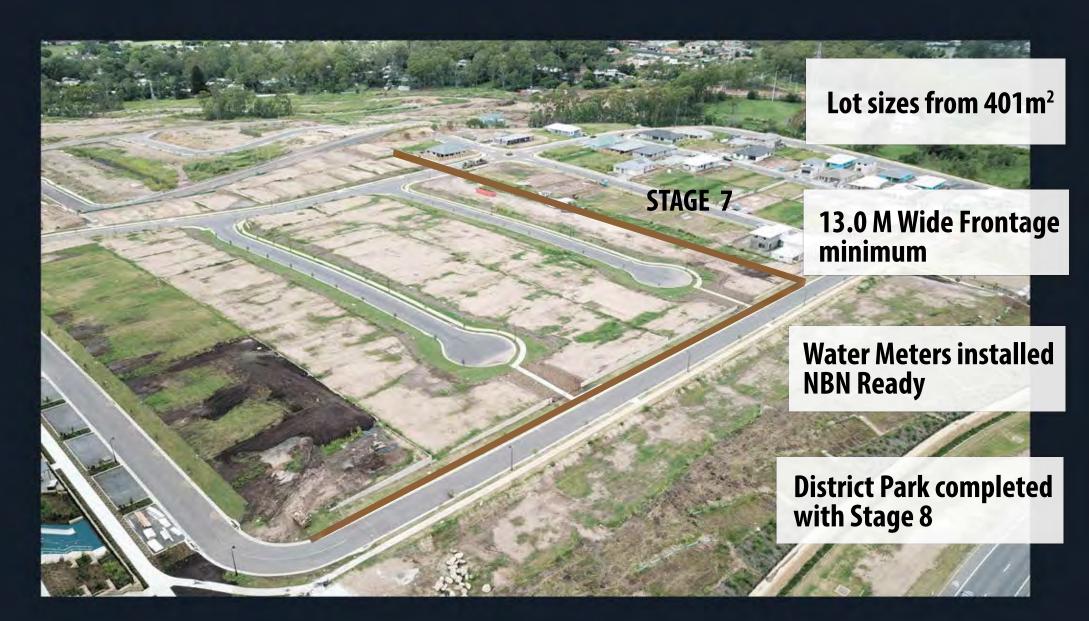

## NOW SELLING STAGE 8

Six Mile Creek is a beautifully presented master planned estate, offering everything you want and need, right at your door step.

- Stage 8 features generous lot sizes with wide frontages from  $401 m^2$  up to  $710 m^2$
- Over 19ha of Dedicated parklands with BBQ, sporting facilities and bicycle paths throughout the master planned estate.
- NBN Ready
- Town Gas available
- Woodlinks Primary School Catchment Zone
- 30 min drive to Brisbane CBD and 15 min drive to Ipswich CBD
- Shopping close by with a 5 min drive to Redbank Plaza and 4 min drive to newly expanded Redbank Town Square
- Variety of public transport options

Generous Flat Lot sizes with wide frontages ranging from 401m2 up to 1342m2. Featuring 19ha of dedicated parklands with BBQ, sporting facilities and bicylce paths throughout.

The estate is NBN Ready and is supplied with town gas from Stage 3 onwards. Situated within the Woodlinks primary School Catchment, the estate is only a 30 min drive to Brisbane BD and 15 min drive to Ipswich CBD.