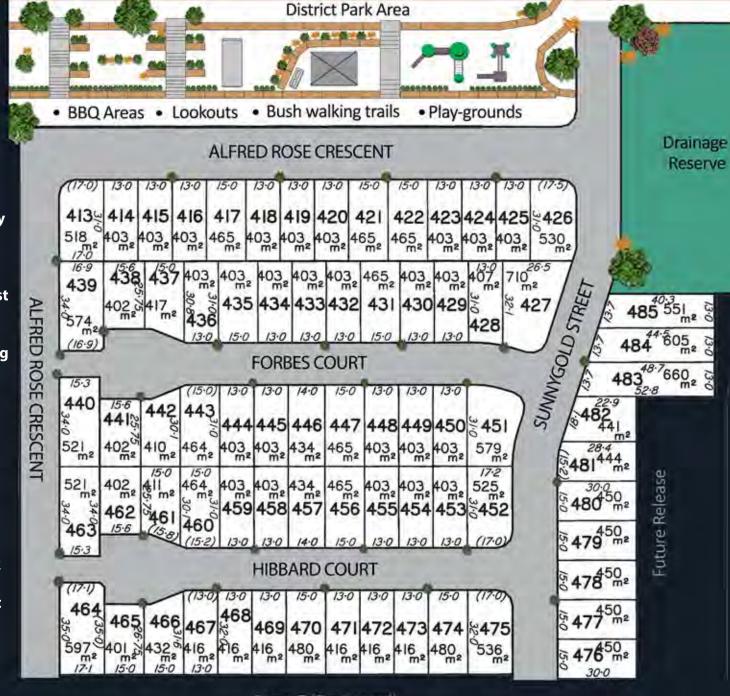

Generous Flat Lot sizes with wide frontages ranging from 401m2 up to 1342m2. Featuring 19ha of dedicated parklands with BBQ, sporting facilities and bicylce paths throughout.

The estate is NBN Ready and is supplied with town gas from Stage 3 onwards. Situated within the Woodlinks primary School Catchment, the estate is only a 30 min drive to Brisbane BD and 15 min drive to Ipswich CBD.

Shopping is close by with a 5 min drive to Redbank Plaza and 4 min drive to newly expanded Redbank Town Square. There is a variety of public Transport options close by including Bus and Rail.

Stage 7 (Registered)