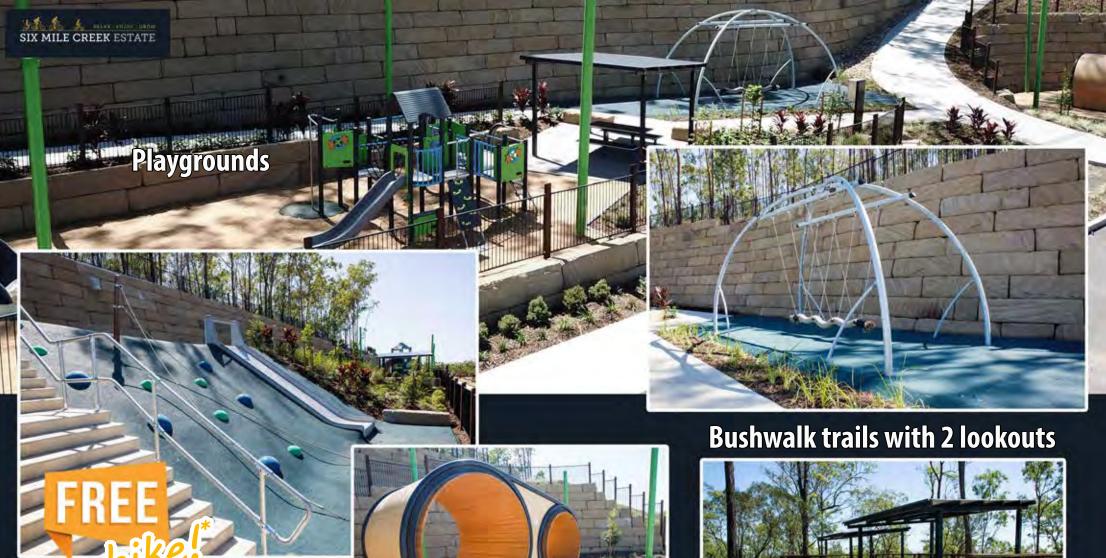

19 ha of dedicated parklands

The Estate also includes • Bicycle Tracks • Basketball Half Court • Exercise and Gym Equipment • BBQ areas