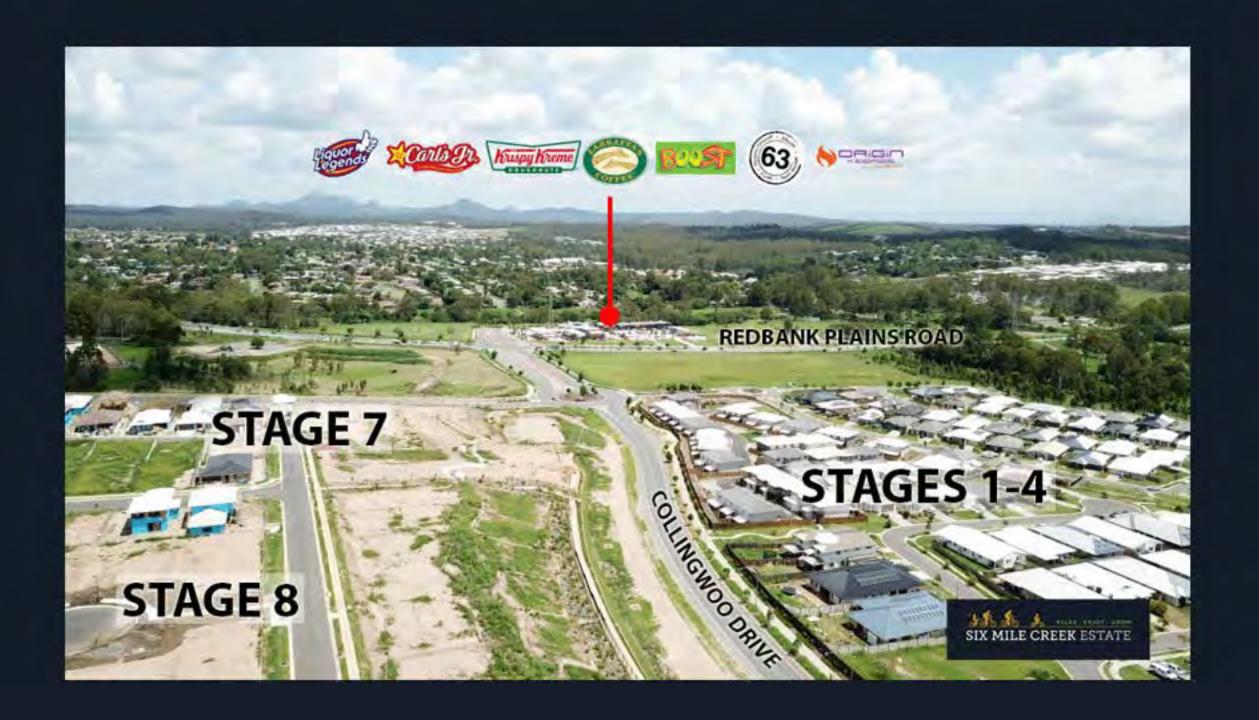

## NOW SELLING STAGE 8

Six Mile Creek is a beautifully presented master planned estate, offering everything you want and need, right at your door step.

- Stage 8 features generous lot sizes with wide frontages from  $401 m^2$  up to  $710 m^2$
- Over 19ha of Dedicated parklands with BBQ, sporting facilities and bicycle paths throughout the master planned estate.
- NBN Ready
- Town Gas available
- Woodlinks Primary School Catchment Zone
- 30 min drive to Brisbane CBD and 15 min drive to Ipswich CBD
- Shopping close by with a 5 min drive to Redbank Plaza and 4 min drive to newly expanded Redbank Town Square
- Variety of public transport options

Shopping is close by with a 5 min drive to Redbank Plaza and 4 min drive to newly expanded Redbank Town Square. There is a variety of public Transport options close by including Bus and Rail.

Stage 7 (Registered)