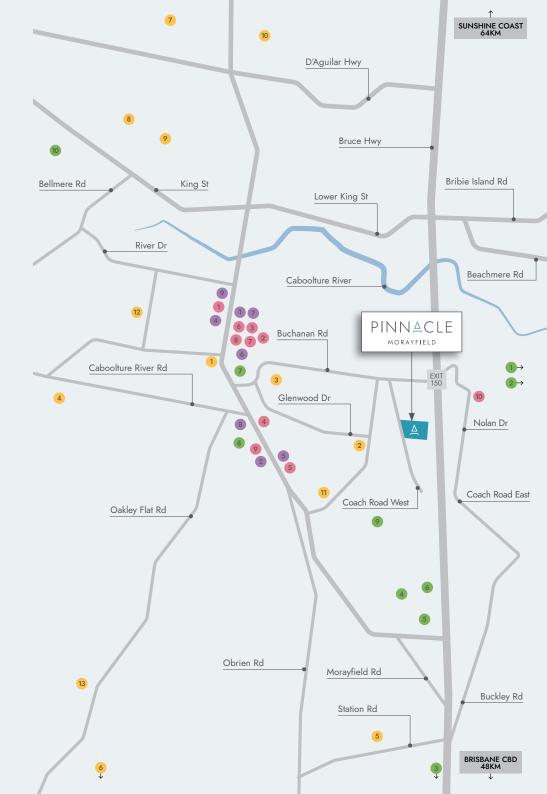

#### EDUCATION

- 1. Morayfield State School 3.5km
- 2. Morayfield East State School 1km
- 3. Morayfield High School 2.6km
- 4. Minimbah State School 6.8km
- 5. St Eugene College 7km
- 6. Carmichael College 11km
- 7. Caboolture Montessori School 11km
- 8. St Pauls Lutheran Primary School 8.6km
- 9. Grace Lutheran College Caboolture 7.5km
- 10. Australian Christian College Moreton 10.5km
- 11. Day One Early Learning Centre 5.2km
- 12. Morayfield West Early Childhood Centre 4.6km
- 13. Nurture Early Learning Morayfield 7.3km

#### SHOPPING

- 1. Morayfield Shopping Centre 3.5km
- 2. Morayfield Aldi 3.5km
- 3. Morayfield Village 3.4km
- 4. Morayfield Central Shopping Centre 4.3km
- 5. Home Centre Morayfield 3.3km
- 6. K Mart Morayfield 3.1km
- 7. Big W Morayfield 3.6km
- 8. Bunnings Morayfield 3.8km
- 9. Heritage Plaza Caboolture 4.2km

#### SPORTS / PARKS / RECREATION

- 1. Beachmere foreshore 15km
- 2. Uhlmann Road Boat Ramp 10.7km
- 3. Freshwater National Park 10.9km
- 4. Burpengary Regional Aquatic & Leisure Centre 4.4km
- 5. Moreton Bay Central Sports Complex 4.9km
- 6. Caboolture Sports Football Club 4.8km
- 7. Caboolture Bowl and Mini Golf 3.3km
- 8. Morayfield Sport and Events Centre 4km
- Grogans Road Park with off-leash dog park 1.7km
- 10. Caboolture Golf Club 9.1km

#### CAFES / DINING

- 1. Morayfield Tavern 4km
- 2. Coffee Club Morayfield 4.1km
- 3. Flow Café Morayfield 3.4km
- 4. Hazlewoods Café 3.5km
- 5. Motti's Delite 3.4km
- 6. Café 63 3.7km
- 7. Stellarossa Morayfield 3.4km
- 8. Hog's Breath Morayfield 3.7km
- 9. Bombay Bliss 3.3km
- 10. Bite Markets 2.9km