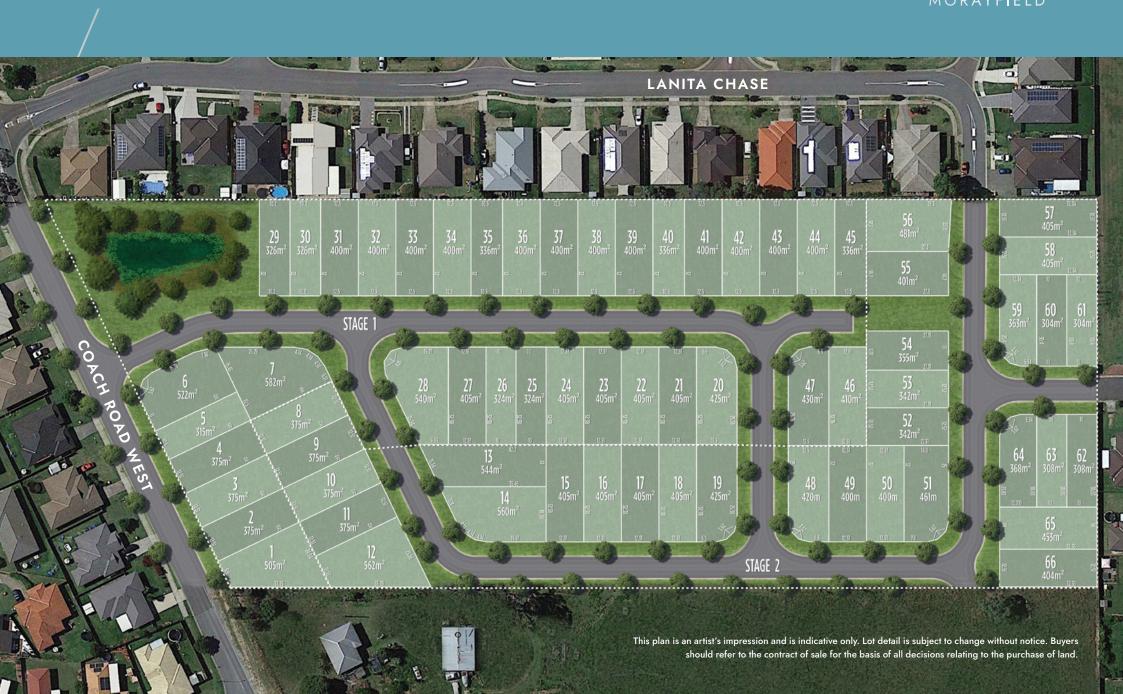

Featuring level, easy building homesites in a range of popular sizes to suit your preferred home design, Pinnacle is a boutique community for just 66 families.

Whether you're building as an investment or it's your first home, Pinnacle has the ideal solution, from low maintenance 350m² lots to larger homesites of 550m². A new Pinnacle inspired collection of 'house & land' packages by leading home builders, is also available.

## MASTER PLAN

### PINNACLE MORAYFIELD