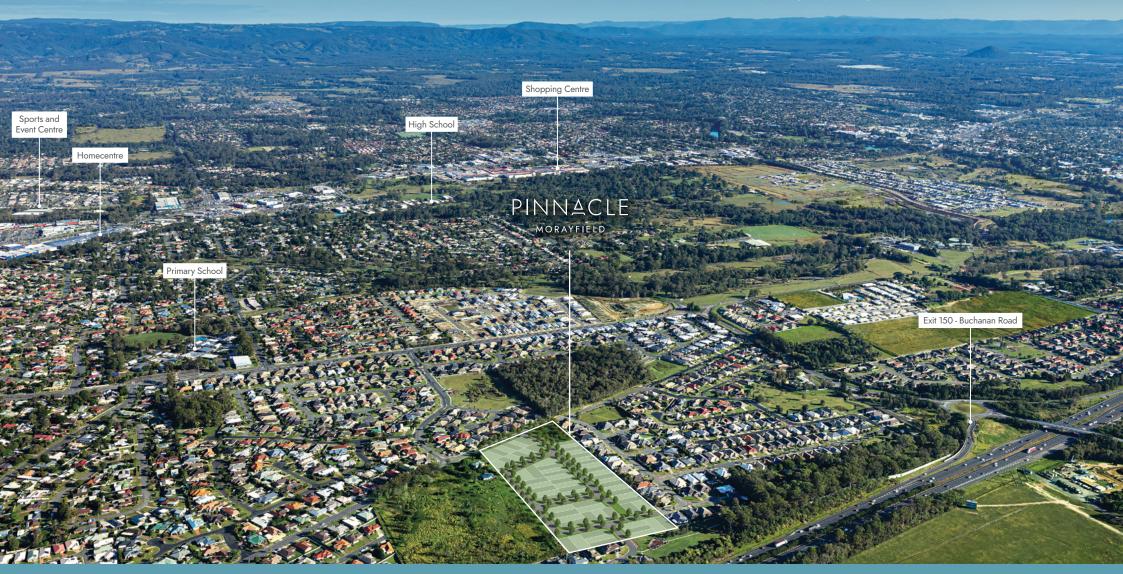

### THE PULSE OF THE NORTH.

PINNACLE IS IDEALLY SITUATED IN THE BLOSSOMING NORTHERN CORRIDOR, NESTLED BETWEEN BURPENGARY, NORTH HARBOUR AND CABOOLTURE, JUST 15 MINUTES TO MORETON BAY.

Morayfield and its surrounds feature an abundance of education options, community parks and outstanding new sports centres for growing families to live healthy and active lifestyles. This, coupled with easy Bruce Highway access and planned infrastructure such as the future vision for Caboolture West, makes it a highly desirable location to invest and live.

#### EDUCATION

- 1. Morayfield State School 3.5km
- 2. Morayfield East State School 1km
- 3. Morayfield High School 2.6km
- 4. Minimbah State School 6.8km
- 5. St Eugene College 7km
- 6. Carmichael College 11km
- 7. Caboolture Montessori School 11km
- 8. St Pauls Lutheran Primary School 8.6km
- 9. Grace Lutheran College Caboolture 7.5km
- 10. Australian Christian College Moreton 10.5km
- 11. Day One Early Learning Centre 5.2km
- 12. Morayfield West Early Childhood Centre 4.6km
- 13. Nurture Early Learning Morayfield 7.3km

#### SHOPPING

- 1. Morayfield Shopping Centre 3.5km
- 2. Morayfield Aldi 3.5km
- 3. Morayfield Village 3.4km
- 4. Morayfield Central Shopping Centre 4.3km
- 5. Home Centre Morayfield 3.3km
- 6. K Mart Morayfield 3.1km
- 7. Big W Morayfield 3.6km
- 8. Bunnings Morayfield 3.8km
- 9. Heritage Plaza Caboolture 4.2km

#### SPORTS / PARKS / RECREATION

- 1. Beachmere foreshore 15km
- 2. Uhlmann Road Boat Ramp 10.7km
- 3. Freshwater National Park 10.9km
- 4. Burpengary Regional Aquatic & Leisure Centre 4.4km
- 5. Moreton Bay Central Sports Complex 4.9km
- 6. Caboolture Sports Football Club 4.8km
- 7. Caboolture Bowl and Mini Golf 3.3km
- 8. Morayfield Sport and Events Centre 4km
- Grogans Road Park with off-leash dog park 1.7km
- 10. Caboolture Golf Club 9.1km

#### CAFES / DINING

- 1. Morayfield Tavern 4km
- 2. Coffee Club Morayfield 4.1km
- 3. Flow Café Morayfield 3.4km
- 4. Hazlewoods Café 3.5km
- 5. Motti's Delite 3.4km
- 6. Café 63 3.7km
- 7. Stellarossa Morayfield 3.4km
- 8. Hog's Breath Morayfield 3.7km
- 9. Bombay Bliss 3.3km
- 10. Bite Markets 2.9km