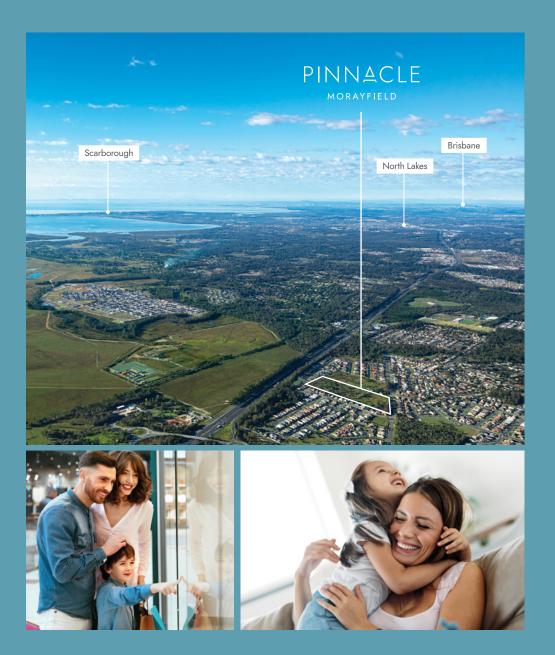

### THE PULSE OF THE NORTH.

PINNACLE IS IDEALLY SITUATED IN THE BLOSSOMING NORTHERN CORRIDOR, NESTLED BETWEEN BURPENGARY, NORTH HARBOUR AND CABOOLTURE, JUST 15 MINUTES TO MORETON BAY.

Morayfield and its surrounds feature an abundance of education options, community parks and outstanding new sports centres for growing families to live healthy and active lifestyles. This, coupled with easy Bruce Highway access and planned infrastructure such as the future vision for Caboolture West, makes it a highly desirable location to invest and live.

# TOMORROW LOOKS GOOD FROM HERE.

HB Land, in partnership with Lambert Development Group, develop residential land communities in desirable growth locations, like the Moreton Bay region.

We believe in making a huge deal of the small details. Because nailing the little things first lays a solid foundation to build the big things that last — and there aren't many things greater, or more enduring in life, than buying a new home.