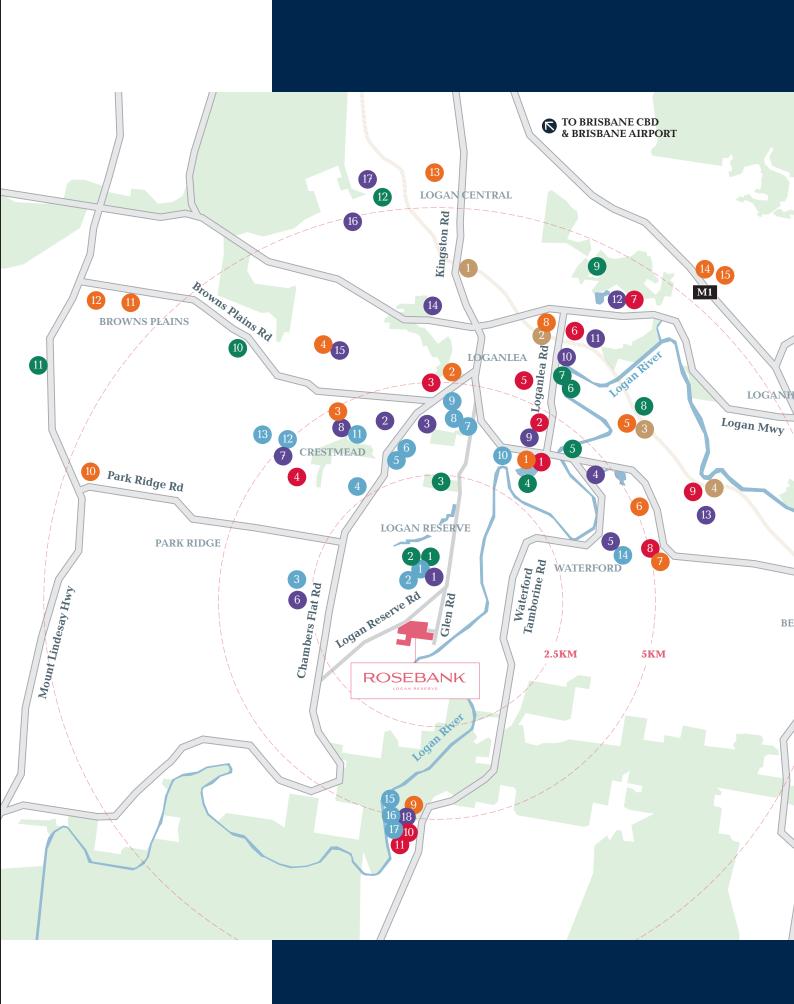

### **Local Shopping**

If it's just the daily essentials you need, there's an abundance of local shopping centres close by such as Waterford Plaza, Crestmead Central, and Logan Village Marketplace. If it's a serious dose of retail therapy you're after head to the Hyperdome Shopping Centre home to major retailers and over 220 stores.

### Education

Logan Reserve offers a wealth of education facilities close by to ensure the brightest future for your family, whether it's early learning centres such as Seedlings & Co, primary and secondary schools like Logan Reserve State School, all the way through to tertiary education at TAFE Loganlea and the Griffith University Logan Campus.

### Recreation

Logan Reserve is home to plenty of recreation options, from local parks, to tennis centres, swimming schools, golf clubs and boat ramps. Rosebank is located adjacent to the Logan River, which is currently undergoing the 50-year Logan River Vision project. Designed by Logan City Council, it will feature parks and playgrounds, wildlife viewing spaces, green corridors and direct water access.

### **Employment**

Logan City has been earmarked as the second fastest growing region in South East Queensland due to the thriving commercial, retail, health and education employment centres already based in the area. Thousands of employment and investment opportunities are set to be created in the near future, thanks to some of the biggest industrial developments in the city's history. The \$1.5 billion Crestmead Logistics Estate is just one of several new industrial hubs within the area, including Wembley Business Park, ESR Gilmore Industrial Estate, and Motorway Industrial Park, ensuring economic growth for years to come.

### **Transport**

Rosebank is a well-connected address. Four railway stations located close by give you plenty of options for getting into the Brisbane CBD or down to the Gold Coast. Demand Responsive Transport is also available, a flexible and affordable shared transport service that makes getting around simpler.

### EARLY LEARNING

- C&K Logan Reserve Community Kindergarten
- 2 Seedlings & Co. Logan Reserve
- 3 Happy Hearts Childcare & Kindergarten
- Crestmead Early Education Centre
- 5 Hedley Childcare & Education Centre
- 6 Waterford West World of Learning
- Tiggers Place Early Learning Centre
- 8 Waterford West Education & Care Centre
- 9 Hatchlings Early Learning Centre Waterford West
- 10 Waterford Play and Learn
- 11 C&K Crestmead Community Kindergarten
- 12 Goodstart Early Learning Crestmead
- 13 Play & Learn Crestmead
- 14 Woodlands Early Education Centre
- 15 C&K Logan Village Community Kindergarten
- 16 Logan Village Childcare Centre
- 17 Goodstart Early Learni

### EDUCATION

- Logan Reserve State School
- Marsden State School
- Marsden State High School
- Waterford State School
- Canterbury College
- 6 St Philomena School St Francis College
- 8 Crestmead State School
- 9 Waterford West State School
- 10 Loganlea State High School
- 11 TAFE Qld Loganlea Campus
- 12 Griffith University Logan Campus
- 13 Edens Landing State School
- 14 Kingston College
- 15 Burrowes State School
- 16 Berrinba East State School
- 17 Logan City Special School
- 18 Logan Village State

#### MEDICAL

- Waterford 7 Day Medical Centre
- Waterford West Medical Centre
- 3 Marsden Clinic
- Crestmead Medical Centre
- 5 Loganlea Medical Centre
- Logan Hospital
- Logan Healthcare Centre
- Q Medical Holmview
- 9 Myhealth Medical Centre Edens Landing
- 10 Albert Street Medical
- 11 Myhealth Medical Centre Logan Village

### **SHOPPING**

- Waterford Plaza
- Marsden Park Shopping Centre
- Crestmead Central
- Macarthy Fair Shopping Centre
- Bethania Waters Shopping Centre
- **Bunnings Bethania**
- Holmview Central Shopping Centre
- Meadowbrook Shopping Village
- Logan Village Marketplace
- 10 Parkridge Town Centre
- 11 Bunnings Browns Plains
- 12 Grand Plaza
- 13 Logan Central Plaza
- 14 Bunnings Loganholme
- 15 Hyperdome Shopping Centre
- 16 The Mall Beenleigh

### RECREATION

- Stoneleigh Reserve Park
- Shapland Swim School Logan Reserve
- **Bayes Park**
- Tygum Lagoon
- Loganlea Boat Ramp
- Federation Drive Boat Ramp
- **Paul Hanley Tennis**
- 8 Bethania Aquatic Centre
- Meadowbrook Golf Club
- 10 Logan Metro Sports & Event Centre
- Logan West Aquatic Centre
- 12 Logan Gardens Disc Golf Course
- 13 Logan River Parklands
- 14 Hammel Park
- 15 Windaroo Lakes Golf Course
- 16 Mt Warren Park Golf Club
- 17 Albert River Park

#### **TRANSPORT**

- Kingston Railway Station
- Loganlea Railway Station
- Bethania Railway Station
- 4 Edens Landing Railway Station