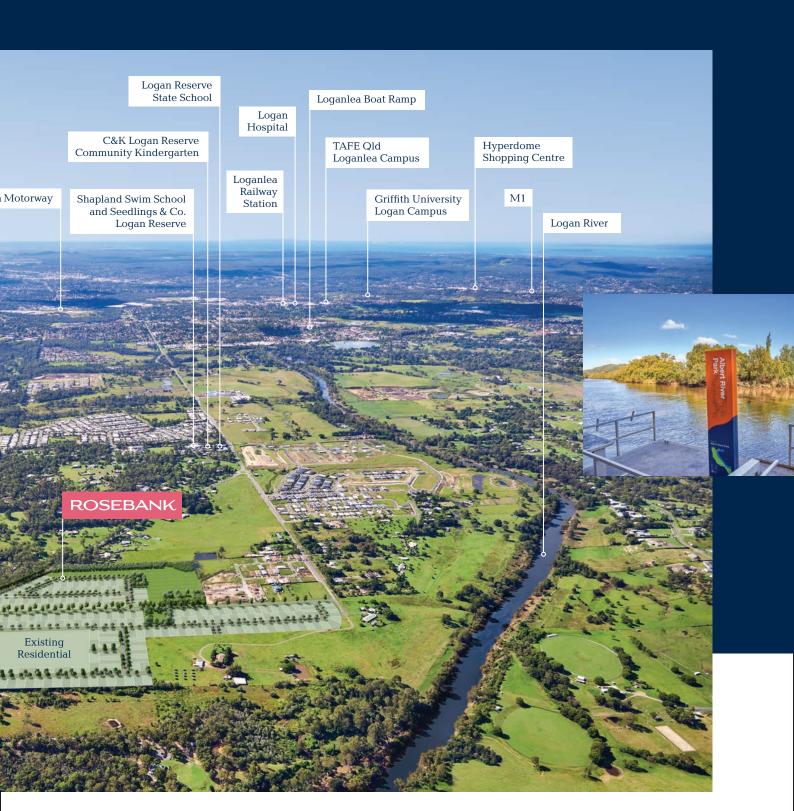

### **Local Shopping**

If it's just the daily essentials you need, there's an abundance of local shopping centres close by such as Waterford Plaza, Crestmead Central, and Logan Village Marketplace. If it's a serious dose of retail therapy you're after head to the Hyperdome Shopping Centre home to major retailers and over 220 stores.

### Education

Logan Reserve offers a wealth of education facilities close by to ensure the brightest future for your family, whether it's early learning centres such as Seedlings & Co, primary and secondary schools like Logan Reserve State School, all the way through to tertiary education at TAFE Loganlea and the Griffith University Logan Campus.

### Recreation

Logan Reserve is home to plenty of recreation options, from local parks, to tennis centres, swimming schools, golf clubs and boat ramps. Rosebank is located adjacent to the Logan River, which is currently undergoing the 50-year Logan River Vision project. Designed by Logan City Council, it will feature parks and playgrounds, wildlife viewing spaces, green corridors and direct water access.

### **Transport**

Rosebank is a well-connected address. Four railway stations located close by give you plenty of options for getting into the Brisbane CBD or down to the Gold Coast. Demand Responsive Transport is also available, a flexible and affordable shared transport service that makes getting around simpler.