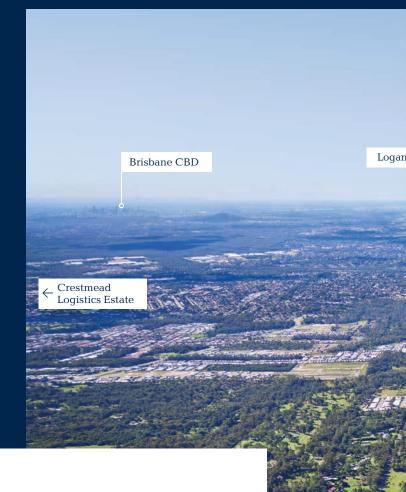

### More places to explore

Perfectly positioned between Brisbane and the Gold Coast,
Rosebank delivers the best of both worlds by blending urban and
natural living seamlessly.

Earmarked as a flourishing growth corridor for economic development, Logan is perfect for families who are focused on their future and are looking to make smart property decisions. With \$18 billion in planned development\*, Logan is experiencing an incredible rate of growth, creating thousands of new jobs within the area and providing opportunities for every kind of business.

Here you'll find everything you need is within easy reach, while simple access to the motorway makes travelling a breeze, whether it's getting into the CBD for work or escaping to the coast for a weekend away.

### **Employment**

Logan City has been earmarked as the second fastest growing region in South East Queensland due to the thriving commercial, retail, health and education employment centres already based in the area. Thousands of employment and investment opportunities are set to be created in the near future, thanks to some of the biggest industrial developments in the city's history. The \$1.5 billion Crestmead Logistics Estate is just one of several new industrial hubs within the area, including Wembley Business Park, ESR Gilmore Industrial Estate, and Motorway Industrial Park, ensuring economic growth for years to come.