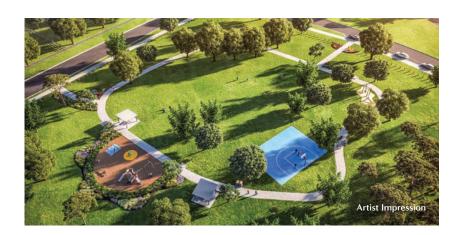

## More space to enjoy

Discover a relaxed place where life is made simple. An integral part of the Rosebank community is the 2.5ha parkland, a green sanctuary featuring beautifully integrated landscaping, lush feature trees, and plenty of shade to relax under.

You'll enjoy lunch with friends under the picnic shelters, getting active on the basketball court, kickabout area and exercise equipment, or taking the dogs for a walk around the leafy circuit path. Kids will love the playground, featuring slides, swings and seesaws, perfect for unwinding after school.