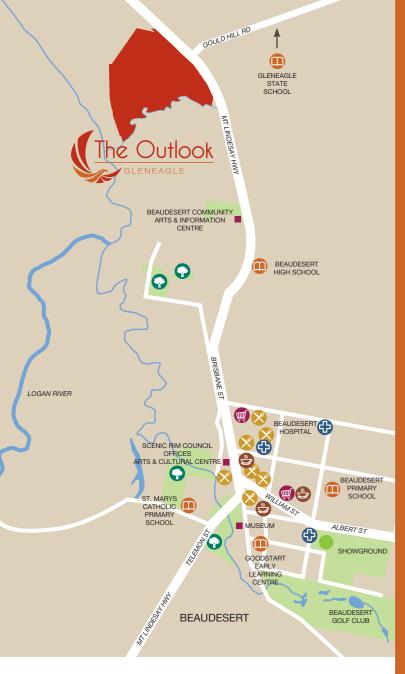

Comfort and convenience, a short distance to all your day-to-day needs

| BEAUDESERT: | 3 minutes by car                          |            |       |
|-------------|-------------------------------------------|------------|-------|
| BRISBANE:   | 35 minutes by car                         | TACIEITIES |       |
| GOLD COAS   | <b>I:</b> 40 minutes by car               | SCHOOLS    | CAFES |
| ACCESS:     | Mt. Lindesay Hwy and major roads close by | SHOPS      | PARKS |

With convenient shopping, dining and recreation options, Beaudesert township centre, located within 3 minutes' drive, provides all your day to day needs. The vibrant city of Brisbane is an easy 35 minute drive and the golden beaches of the Gold Coast are only 40 minutes away.