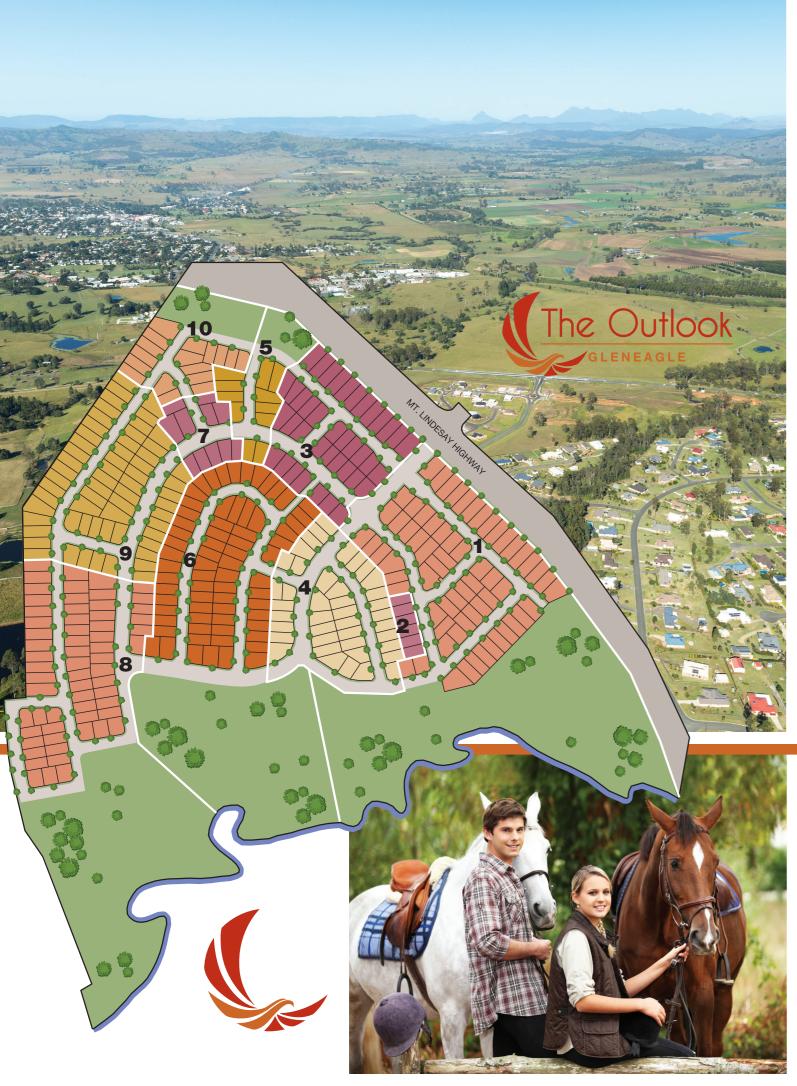

## Combining contemporary living with country lifestyle

The Outlook boasts the best of contemporary living, combining country lifestyle with city convenience. This new master planned community offers a wonderful mix of generous building lots set around beautiful natural parkland within the township of historic and charming Beaudesert.

Enjoy living in a community designed to enhance the natural environment with abundant parkland and open space for active and passive relaxation. The Outlook is intelligently designed to create an ideal place to build a dream home, raise a family, and live a quality lifestyle. Many of the practical, functional and usable house lots have beautiful views and outlooks.

## House & land packages are available from leading quality builders to suit your lifestyle.

The Outlook offers a range of lot sizes and home styles tailored to fit your individual style and budget.

Our knowledgeable, professional and friendly sales team are ready to turn your house dreams to reality with expert advice in selecting the right package for you.

- Ideally located with sensational mountain views
- 3 minutes to Beaudesert township
- 35 minutes to Brisbane
- 40 minutes to the Gold Coast
- A vast range of home lot sizes
- All lots fully serviced and ready to build on
- Extensively landscaped parkland